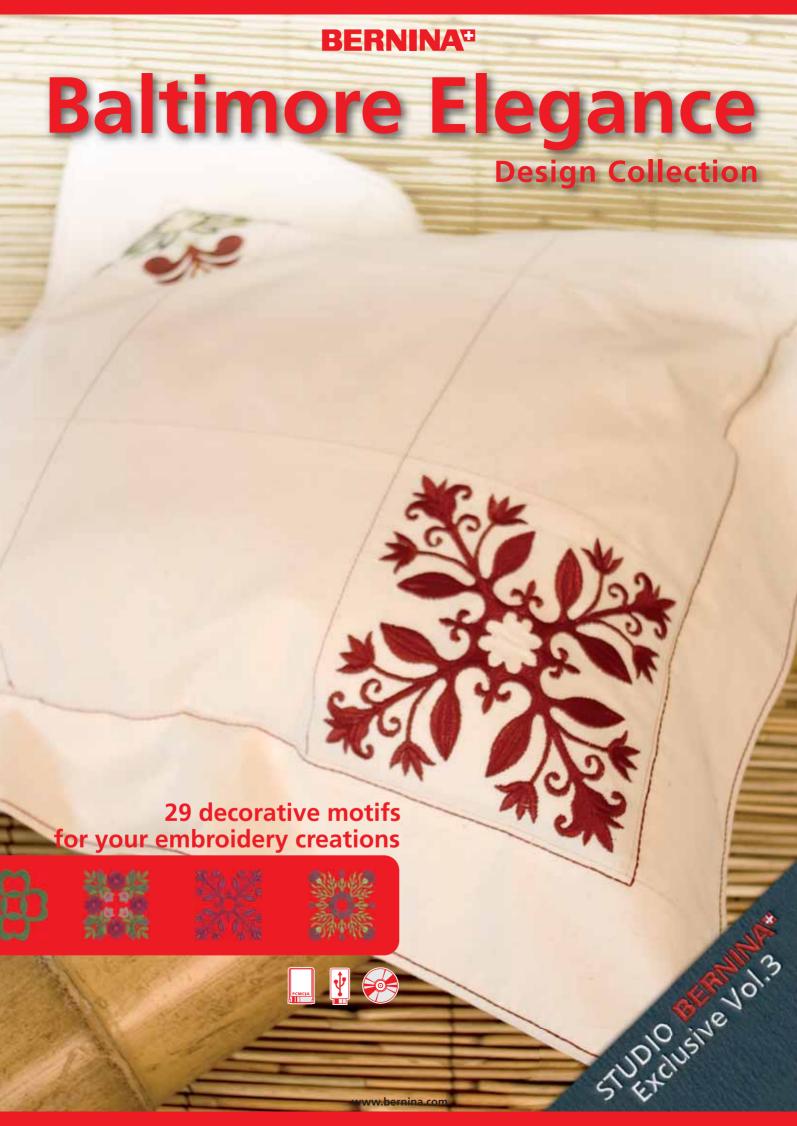

# cushion

Discover the magic of Baltimore Elegance motifs by Elly Sienkiewicz, world famous award-winning designer and quilter. These specially selected motifs not only look good on classical quilts and cushions - maybe they'll give you some ideas for decorating your home as well?