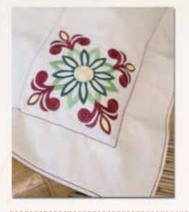

# cushion

Discover the magic of Baltimore Elegance motifs by Elly Sienkiewicz, world famous award-winning designer and quilter. These specially selected motifs not only look good on classical quilts and cushions - maybe they'll give you some ideas for decorating your home as well?