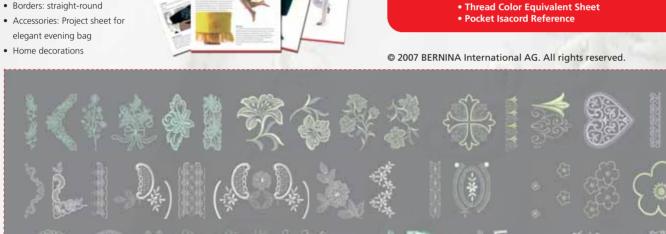

## **BERNINA** 75th Jubilee Collection

Embellish and decorate your own clothes! Give your home a personal flair with artworks made up of your own creations!

There are no limits to your creative ideas with the 62 exquisite motifs in this classical Swiss collection, inspired by traditional St. Gall embroidery.

Some of the special designs selected for this classic collection comprise border motifs. They are suitable for straight borders and in some cases also for curved ones. The BERNINA border calculator lets you plan your borders precisely for effortlessly perfect results. This software calculates exactly how many motif repeats of which size fit your individual garment, thus guaranteeing faultless border motifs without any gaps or overlapping.