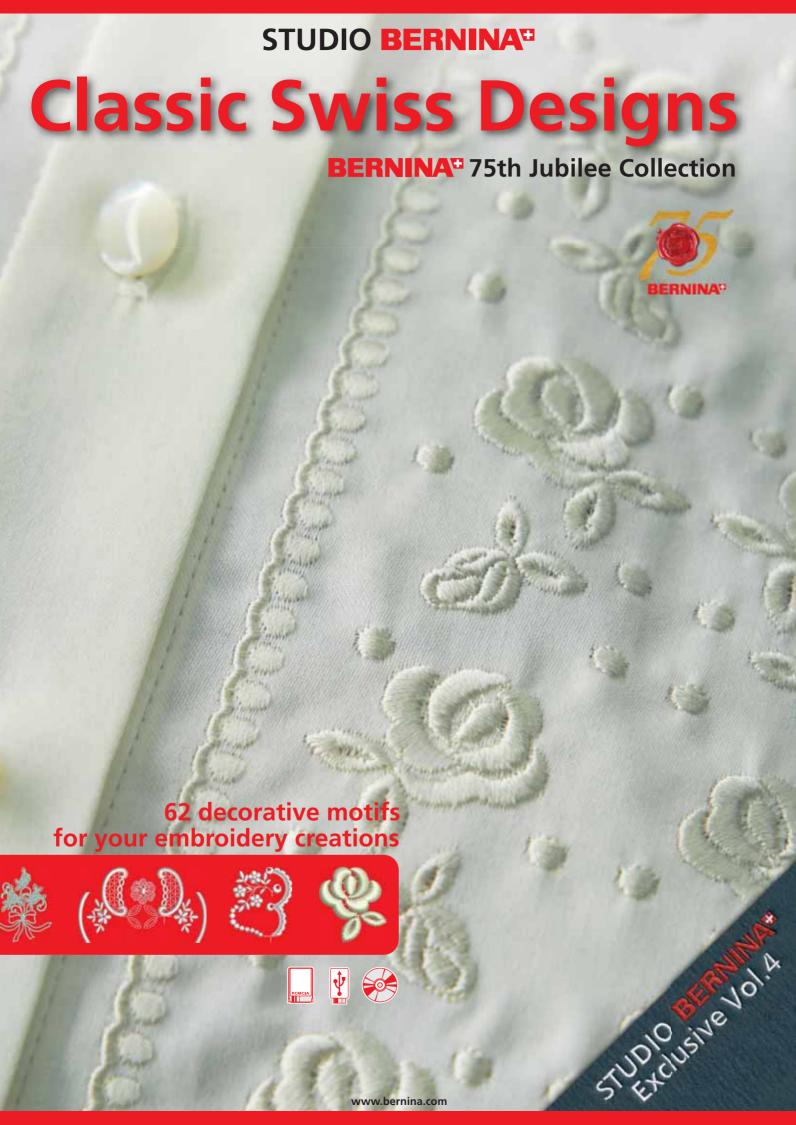

## Classic Swiss Designs

## **BERNINA** 75th Jubilee Collection

Embellish and decorate your own clothes! Give your home a personal flair with artworks made up of your own creations!

There are no limits to your creative ideas with the 62 exquisite motifs in this classical Swiss collection, inspired by traditional St. Gall embroidery.

Today, St. Gall embroideries are still among the costliest and most sought-after materials for the Paris haute couture creations

You too can create your own highlights from this exceptionally comprehensive collection of St. Gall embroidery designs. The possibilities are practically unlimited: classically elegant, sportingly straightforward or youthfully playful – the choice is yours. This year BERNINA International AG celebrates its seventy-fifth anniversary, and we cordially invite you to join us in reinterpreting the traditional art of St. Gall.