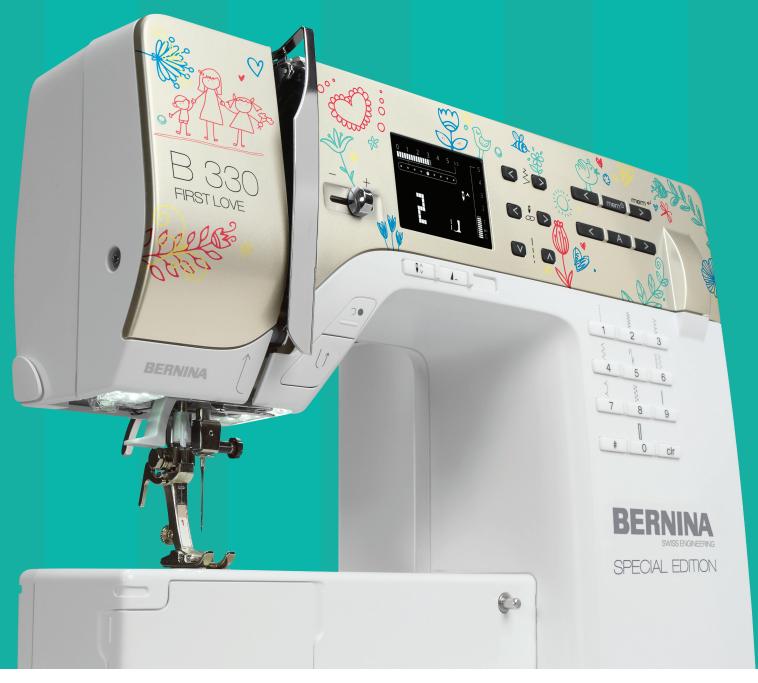

## THE B 330 SE FIRST LOVE

In addition to helping provide comfort to kids, you'll make a great BERNINA machine your own. The B 330 SE First Love comes with all the quality features they expect in a BERNINA.