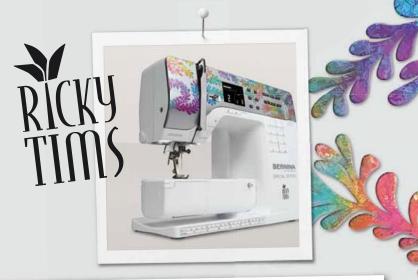

## Two well-designed champions

Two amazing designers. Two amazing special editions added to the BERNINA 3 Series. Standard accessories for the new sewing machines include the slide-on extension table, the practical Free Hand System (FHS) and the Bernina walking foot, as well as two feet for quilting and patchwork. The B 350 Ricky Tims and Tula Pink Special Editions are great machines for quilters, especially for fans and admirers of our famous quilters' skills. And the B 350 is easily upgraded with a wealth of optional accessories as your own skillset grows.