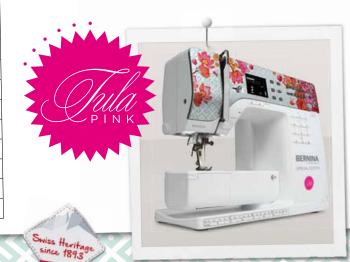

## Two well-designed champions

Two amazing designers. Two amazing special editions added to the BERNINA 3 Series. Standard accessories for the new sewing machines include the slide-on extension table, the practical Free Hand System (FHS) and the Bernina walking foot, as well as two feet for quilting and patchwork. The B 350 Ricky Tims and Tula Pink Special Editions are great machines for quilters, especially for fans and admirers of our famous quilters' skills. And the B 350 is easily upgraded with a wealth of optional accessories as your own skillset grows.