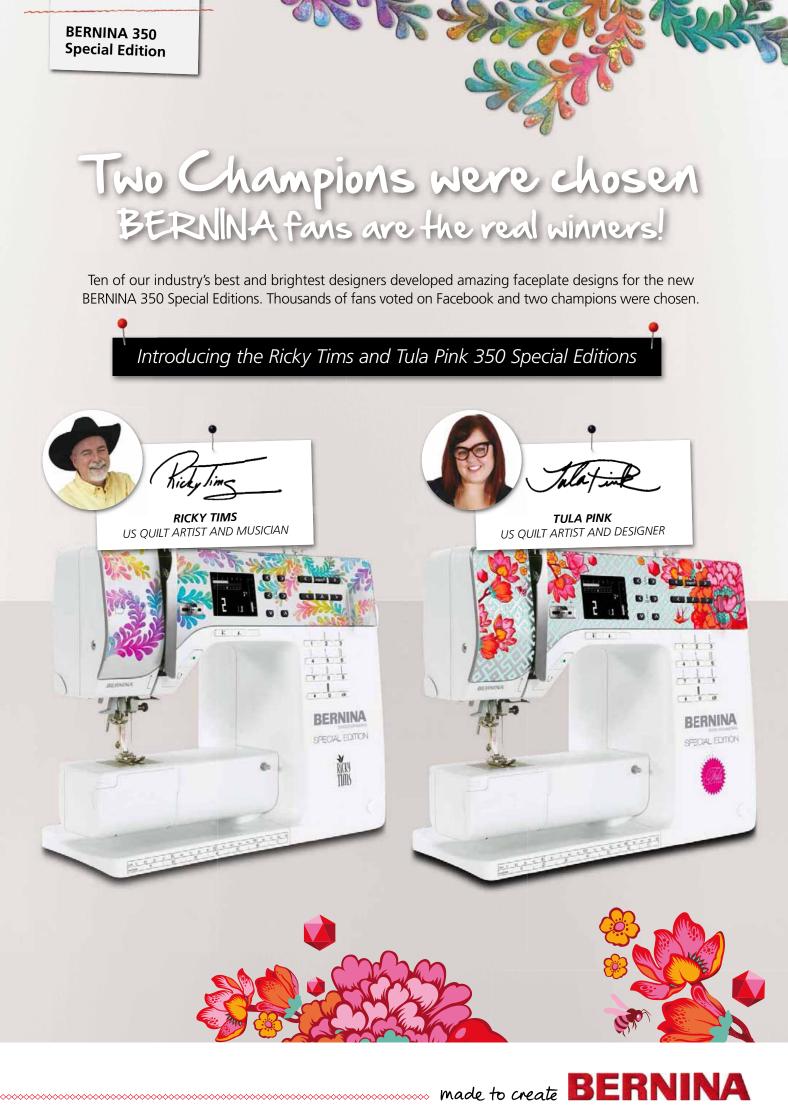

## Two well-designed champions

Two amazing designers. Two amazing special editions added to the BERNINA 3 Series. Standard accessories for the new sewing machines include the slide-on extension table, the practical Free Hand System (FHS) and the Bernina walking foot, as well as two feet for quilting and patchwork. The B 350 Ricky Tims and Tula Pink Special Editions are great machines for quilters, especially for fans and admirers of our famous quilters' skills. And the B 350 is easily upgraded with a wealth of optional accessories as your own skillset grows.