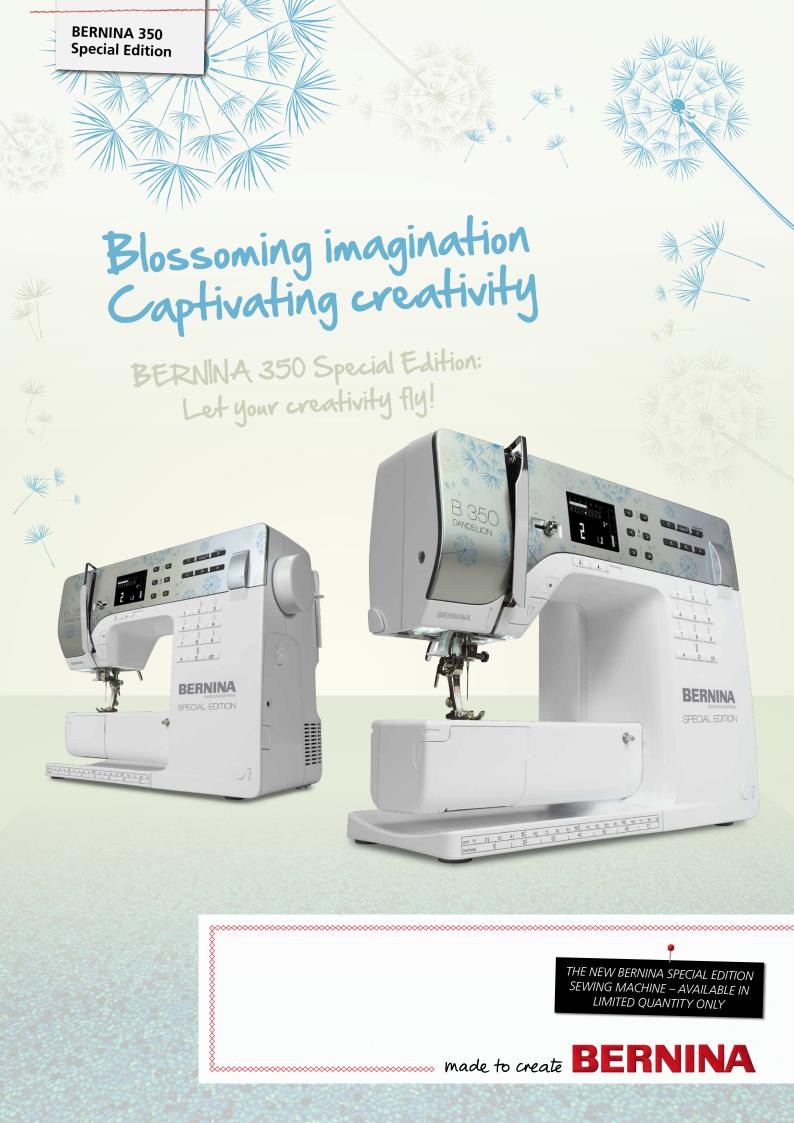

## A truly unique sewing experience

A BERNINA has always been something special – now it's also something unique! The BERNINA 350 Special Edition is the sewing machine for individualists looking for a unique sewing experience. It sets new design standards in the sewing machine industry and features the latest technology. Standard accessories for the new sewing machine include the large slide-on extension table, the practical Free Hand System (FHS) with presser-foot lifter, the walking foot, a quilting foot, and a patchwork foot. The B 350 Special Edition sews and embellishes a variety of fabric types with ease. Supplied with two sewing alphabets as standard, it can be upgraded with a wide range of optional accessories as your requirements grow.

B 350 Special Edition with slide-on table

| Sewing                          | B 350<br>Special Edition |
|---------------------------------|--------------------------|
| Automatic buttonhole            | ✓                        |
| Manual buttonhole               | √                        |
| Button-sew-on program           | ✓                        |
| Needle stop up/down             | ✓                        |
| Reverse sewing                  | ✓                        |
| Alphabets                       | 2                        |
| Total number of stitch patterns | 191                      |
| Practical stitches              | 18                       |
| Buttonholes                     | 3                        |
| Decorative stitches             | 63                       |
| Quilting stitches               | 11                       |