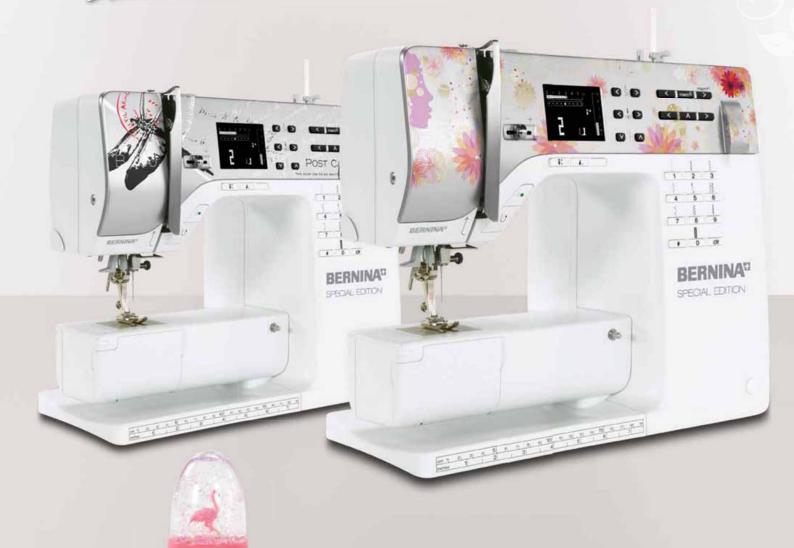

BERNINA 350 Special Edition: Limited edition with two individual designs

## Two high-performance newcomers

The two stylish special models in the BERNINA 3 Series set new design standards in the sewing machine industry and feature the latest technology. Standard accessories for the two new sewing machines include the large slide-on extension table, the practical Free Hand System (FHS) with presser foot lifter and walking foot, as well as two feet for quilting and patchwork. The B 350 Special Edition sews a variety of fabric types with ease, as well as neatens and embellishes. Two sewing alphabets are available. Should your requirements grow, both models can be upgraded with a wide range of optional accessories.