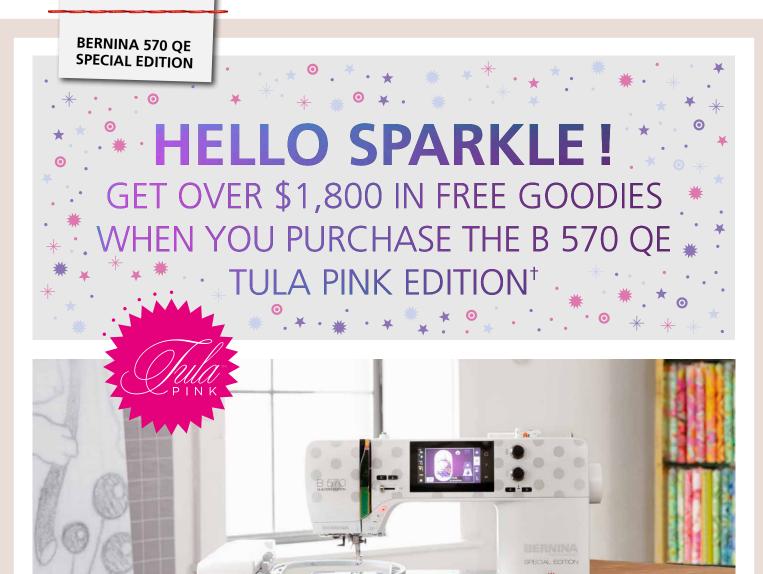

# MAGICAL MACHINE. BEGUILING BUNDLE.

Add a dose of magic to the B 570 QE, stir in an enchanting bundle of goodies worth over \$1,800 and you've got a Tula Pink Special Edition that captivates the imagination and includes:

### TULA PINK, QUILTER AND FABRIC DESIGNER

The radiant rainbow oil slick finish on the freearm and thread cover, as well as the exclusive Tula Pink designed faceplate, transform the BERNINA 570 QE. It is loaded with special extras worth over \$1,800<sup>+</sup>. A truly magical offer that lets your creativity shine.