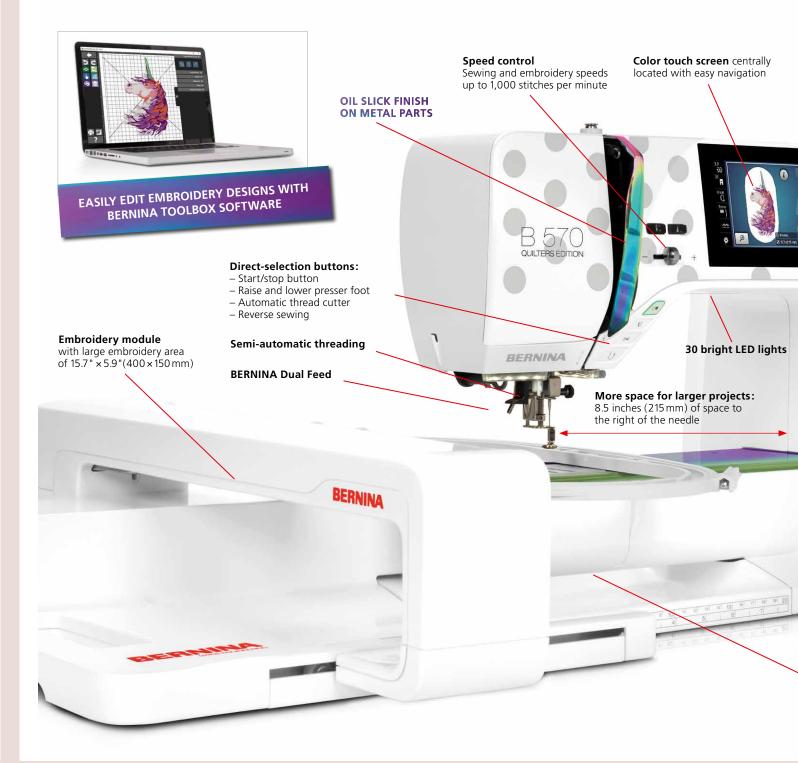

**BERNINA Hook with 9 mm stitch width** sews precise stitches at faster speeds while quieter than ever. The extra-large bobbin holds up to 70% more thread than standard bobbins with fewer stops.

### **CAPTIVATED BY QUILTING?**

The BERNINA 570 QE Tula Pink Edition is the machine for you. It was made for those who love to quilt. It's sized to work in the space you have, but powerful enough to handle bigger quilts. The automated features keep you fast and efficient with no worries. The great tension and perfect stitches are a must while the BERNINA Dual Feed and the well-known quality of a BERNINA give you peace of mind when quilting lots of layers.

#### **ENCHANTED BY EMBROIDERY?**

The BERNINA 570 QE Tula Pink Edition is impressive with its large embroidery area and an embroidery speed of 1,000 stitches per minute. Handle large motifs quickly and easily. And innovative features like Invisible Secure and the Thread Away Mode add convenience and precision to all your amazing works.