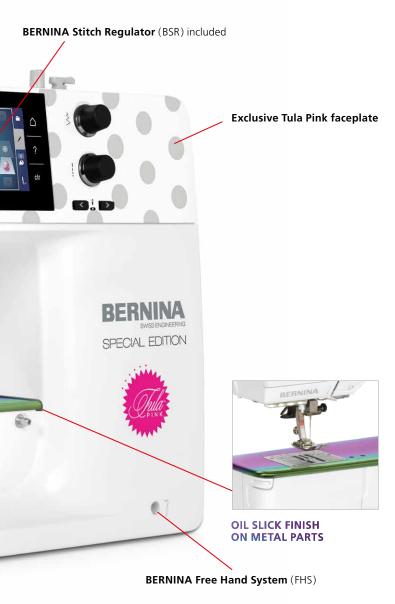

### TULA PINK, QUILTER AND FABRIC DESIGNER

The radiant rainbow oil slick finish on the freearm and thread cover, as well as the exclusive Tula Pink designed faceplate, transform the BERNINA 570 QE. It is loaded with special extras worth over \$1,800<sup>+</sup>. A truly magical offer that lets your creativity shine.

The B 570 QE Special Edition is pre-loaded and ready to make magic with more than 70 quilting stitches, plus 28 exclusive Tula Pink designed decorative stitches. The accessory assortment includes the BERNINA Stitch Regulator, the BERNINA Patchwork foot #97 and seven more BERNINA specialty presser feet.

| r                                                                       |   |
|-------------------------------------------------------------------------|---|
| Standard Accessories for Sewing,<br>Quilting and Embroidery             |   |
| BERNINA presser feet included                                           | 9 |
| Reverse pattern foot #1C                                                | ✓ |
| Dual Feed reverse pattern foot #1D                                      | ✓ |
| Overlock foot #2A                                                       | ✓ |
| Buttonhole foot with slide #3A                                          | ~ |
| Zipper foot #4D                                                         | ~ |
| Open embroidery foot #20C                                               | ~ |
| Embroidery presser foot #26                                             | ~ |
| Patchwork foot #97                                                      | ~ |
| BERNINA Stitch Regulator (BSR)                                          | ✓ |
| BERNINA Free Hand System (FHS)                                          | ✓ |
| BERNINA slide-on freearm extension table                                | ~ |
| Magnetic accessory box                                                  | ~ |
| Tula Pink Special Tula Pink branded dust cover                          | ~ |
| Embroidery hoop large oval with template (255 × 145 mm, 10.0 " × 5.7 ") | ~ |
| Embroidery hoop medium oval with template (130×100mm, 5.1" × 3.9")      | ~ |
| BERNINA embroidery software ArtLink<br>(download at bernina.com)        | ~ |