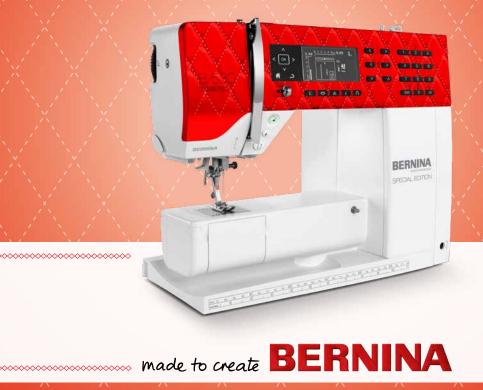

# Introducing the BERNINA 530 Swiss Red

Our new Special Edition model offers a wide range of functions, ultimate ease in handling and a specially designed faceplate that celebrates the precision of quilting and Swiss craftsmanship.

### A Well-designed Champion

The B 530 Swiss Red has a specially designed faceplate that celebrates BERNINA's Swiss origins and the beauty and precision of traditional patchwork. It includes a wide range of functions and features, such as a powerful DC motor that gives full sewing power at all speeds and on all fabric types, an electronic foot control and the BERNINA Free Hand System (FHS). The BERNINA Stitch Regulator (BSR) can be added as an optional accessory to provide consistent free-motion stitching.

The BERNINA 530 Swiss Red is a Special Edition model, available in limited supply only. If you are interested in owning one of these Swiss masterpieces, please visit your dealer soon!