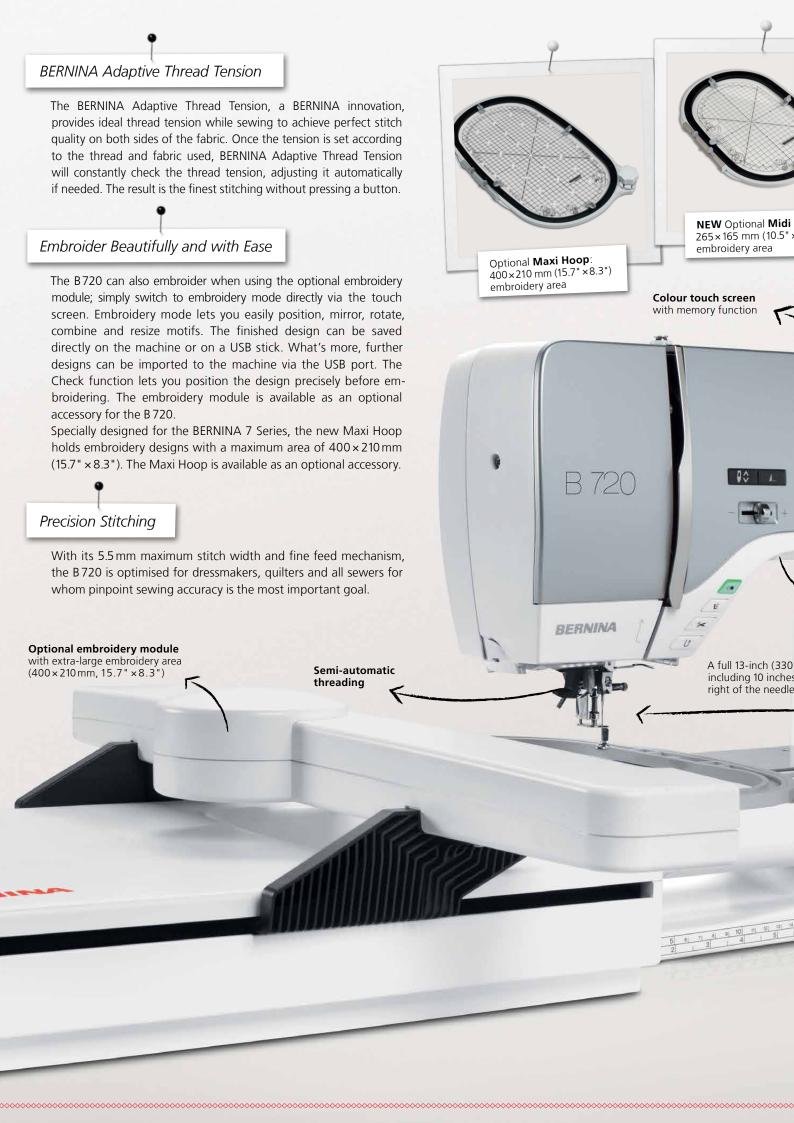

#### Sew with More Ease

The B 720 performs many tasks all by itself. The presser foot lowers automatically at the beginning of a seam. Threading is semi-automatic, and the thread is automatically cut when you reach the end of a seam or when you change colour while embroidering (embroidery module optional). The standard package also features a handy extension table that makes working on all your sewing projects an absolute breeze.

### Extended Freearm for Big Projects

The BERNINA 7 Series includes a meticulously engineered extended freearm with 10 inches (254 mm) of working space to the right of the needle. Not only does the B 720 provide plenty of room for large sewing projects, with its 5.5 mm stitch width, it's also ideally suited for small sewing jobs such as inserting zippers. And as your ambitions grow, the B 720 can be further upgraded with a wealth of optional accessories. For instance, add the BERNINA Stitch Regulator (BSR), which guarantees consistent stitches while free-motion sewing and quilting no matter how quickly you move the fabric.

#### Total Stitch Control

All BERNINA 7 Series models provide an exclusive level of stitch control. Whether you are altering stitch length, stitch width or needle position, the machine will remember the details for you. Your personal settings can be saved and retrieved and the USB interface allows you to import and export stitches and stitch patterns or combinations.