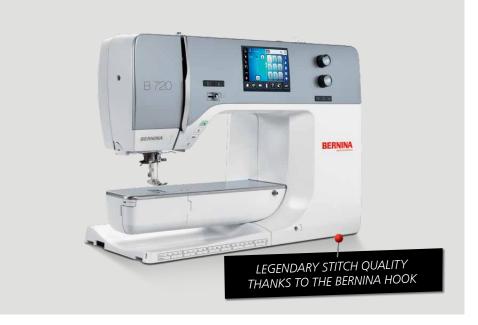

With the launch of the 7 Series, BERNINA introduced a world first, the BERNINA Hook. This latest BERNINA innovation uniquely combines the advantages of the two best hook technologies and is patented.

The heart of the BERNINA 7 Series features a novel, centrally placed driver, which allows the BERNINA Hook to run fast yet quietly. The BERNINA Hook sews high-precision stitches up to 5.5 mm in width on the B720 at speeds up to 1,000 stitches per minute. The bobbin holds up to 70 % more thread than standard bobbins, allowing you to sew longer without interruption.

Finally, the BERNINA Hook is made of high-quality materials that allow the thread to run smoothly at consistent tension.

BERNINA - made to create.