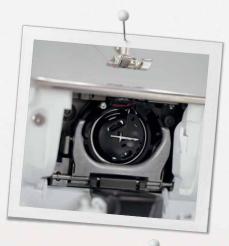

With the launch of the 7 Series, BERNINA introduced a world first, the BERNINA Hook. This latest BERNINA innovation uniquely combines the advantages of the two best hook technologies and is patented.

The heart of the BERNINA 7 Series features a novel, centrally placed driver, which allows the BERNINA Hook to run fast yet quietly. The BERNINA Hook sews high-precision stitches up to 5.5 mm in width on the B720 at speeds up to 1,000 stitches per minute. The bobbin holds up to 70 % more thread than standard bobbins, allowing you to sew longer without interruption.

Finally, the BERNINA Hook is made of high-quality materials that allow the thread to run smoothly at consistent tension.

BERNINA - made to create.