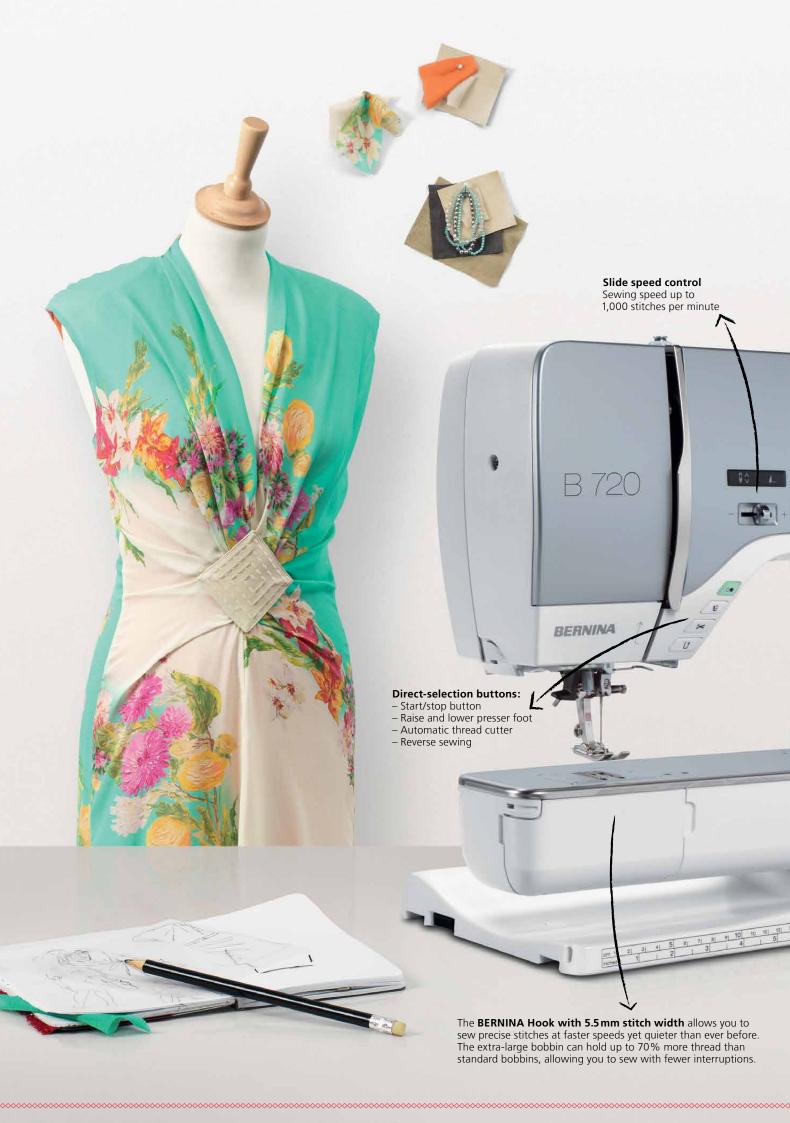

With the launch of the 7 Series, BERNINA introduced a world first, the BERNINA Hook. This latest BERNINA innovation uniquely combines the advantages of the two best hook technologies and is patented.

The heart of the BERNINA 7 Series features a novel, centrally placed driver, which allows the BERNINA Hook to run fast yet quietly. The BERNINA Hook sews high-precision stitches up to 5.5 mm in width on the B720 at speeds up to 1,000 stitches per minute. The bobbin holds up to 70 % more thread than standard bobbins, allowing you to sew longer without interruption.

### Extended Freearm for Big Projects

The BERNINA 7 Series includes a meticulously engineered extended freearm with 10 inches (254 mm) of working space to the right of the needle. Not only does the B 720 provide plenty of room for large sewing projects, with its 5.5 mm stitch width, it's also ideally suited for small sewing jobs such as inserting zippers. And as your ambitions grow, the B 720 can be further upgraded with a wealth of optional accessories. For instance, add the BERNINA Stitch Regulator (BSR), which guarantees consistent stitches while free-motion sewing and quilting no matter how quickly you move the fabric.

#### Total Stitch Control

All BERNINA 7 Series models provide an exclusive level of stitch control. Whether you are altering stitch length, stitch width or needle position, the machine will remember the details for you. Your personal settings can be saved and retrieved and the USB interface allows you to import and export stitches and stitch patterns or combinations.