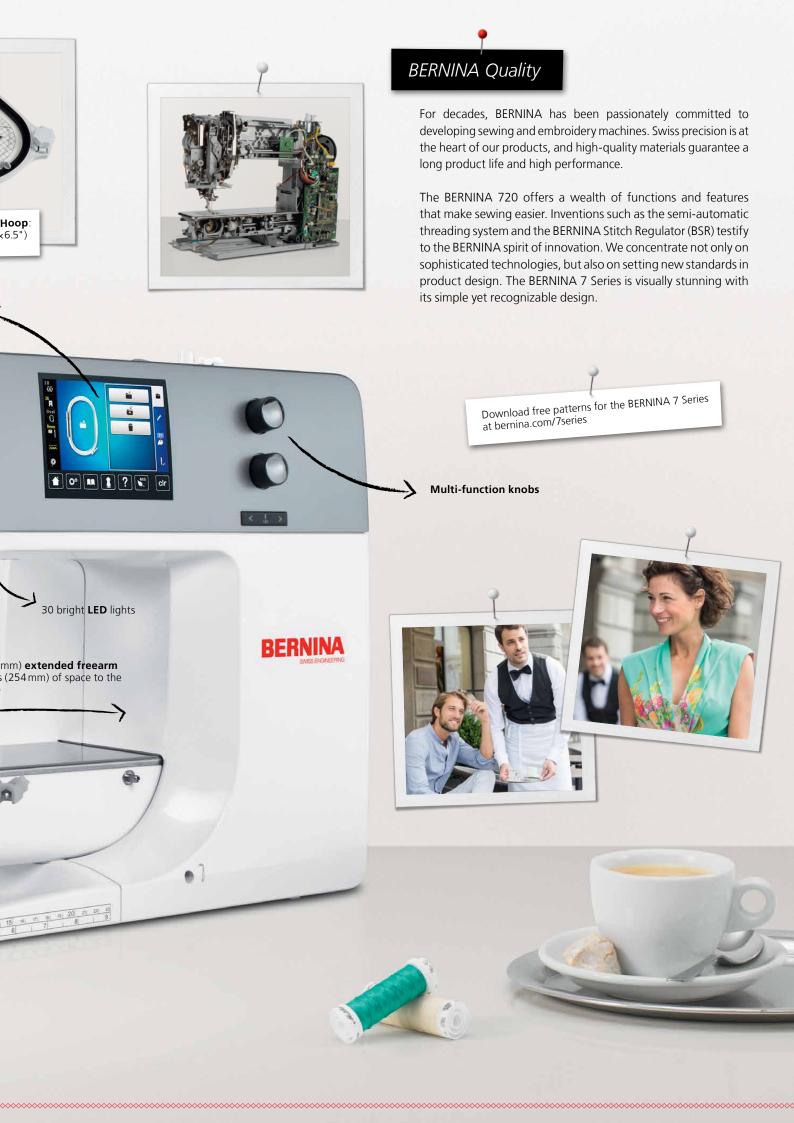

### Extended Freearm for Big Projects

The BERNINA 7 Series includes a meticulously engineered extended freearm with 10 inches (254 mm) of working space to the right of the needle. Not only does the B 720 provide plenty of room for large sewing projects, with its 5.5 mm stitch width, it's also ideally suited for small sewing jobs such as inserting zippers. And as your ambitions grow, the B 720 can be further upgraded with a wealth of optional accessories. For instance, add the BERNINA Stitch Regulator (BSR), which guarantees consistent stitches while free-motion sewing and quilting no matter how quickly you move the fabric.

#### Total Stitch Control

All BERNINA 7 Series models provide an exclusive level of stitch control. Whether you are altering stitch length, stitch width or needle position, the machine will remember the details for you. Your personal settings can be saved and retrieved and the USB interface allows you to import and export stitches and stitch patterns or combinations.

#### Sew with More Ease

The B 720 performs many tasks all by itself. The presser foot lowers automatically at the beginning of a seam. Threading is semi-automatic, and the thread is automatically cut when you reach the end of a seam or when you change colour while embroidering (embroidery module optional). The standard package also features a handy extension table that makes working on all your sewing projects an absolute breeze.