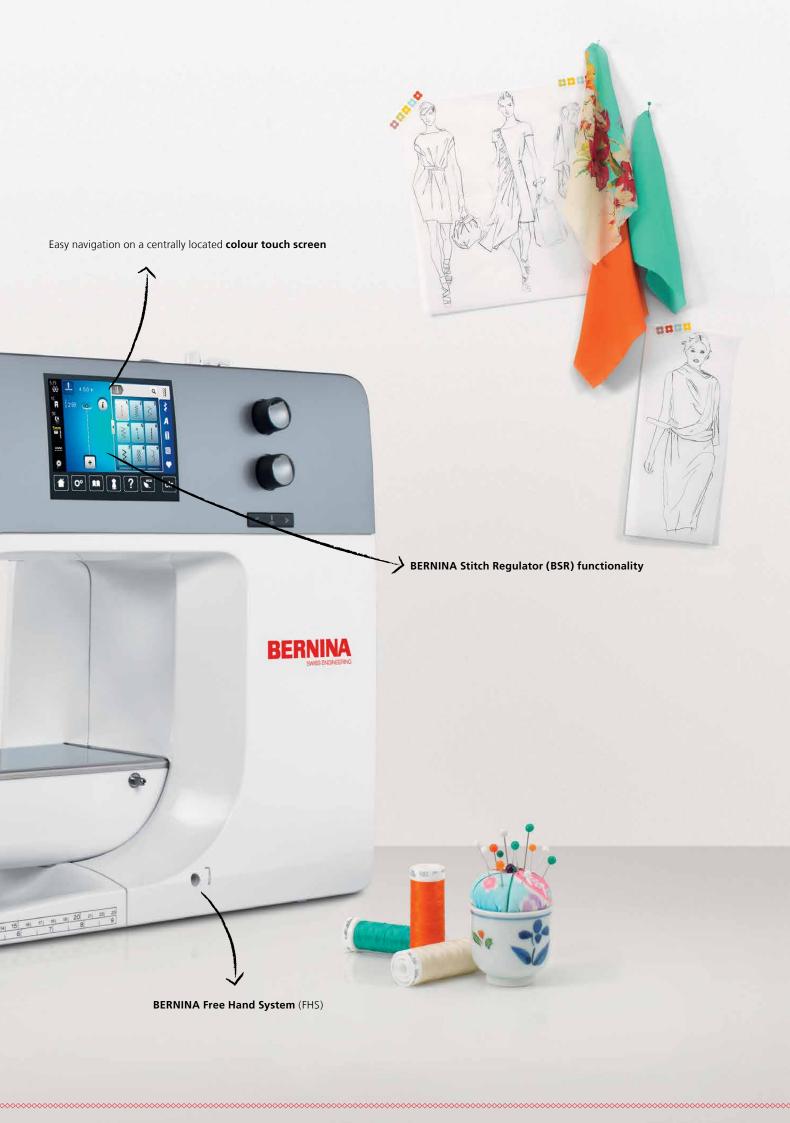

### Extended Freearm for Big Projects

The BERNINA 7 Series includes a meticulously engineered extended freearm with 10 inches (254 mm) of working space to the right of the needle. Not only does the B 720 provide plenty of room for large sewing projects, with its 5.5 mm stitch width, it's also ideally suited for small sewing jobs such as inserting zippers. And as your ambitions grow, the B 720 can be further upgraded with a wealth of optional accessories. For instance, add the BERNINA Stitch Regulator (BSR), which guarantees consistent stitches while free-motion sewing and quilting no matter how quickly you move the fabric.

#### Total Stitch Control

All BERNINA 7 Series models provide an exclusive level of stitch control. Whether you are altering stitch length, stitch width or needle position, the machine will remember the details for you. Your personal settings can be saved and retrieved and the USB interface allows you to import and export stitches and stitch patterns or combinations.

#### Sew with More Ease

The B 720 performs many tasks all by itself. The presser foot lowers automatically at the beginning of a seam. Threading is semi-automatic, and the thread is automatically cut when you reach the end of a seam or when you change colour while embroidering (embroidery module optional). The standard package also features a handy extension table that makes working on all your sewing projects an absolute breeze.