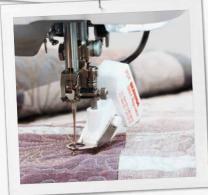

With the launch of the 7 Series, BERNINA introduced a world first, the BERNINA Hook. This latest BERNINA innovation uniquely combines the advantages of the two best hook technologies and is patented.

The heart of the BERNINA 7 Series features a novel, centrally placed driver, which allows the BERNINA Hook to run fast yet quietly. The BERNINA Hook sews high-precision stitches up to 5.5 mm in width on the B 720 at speeds up to 1,000 stitches per minute. The bobbin holds up to 70 % more thread than standard bobbins, allowing you to sew longer without interruption.