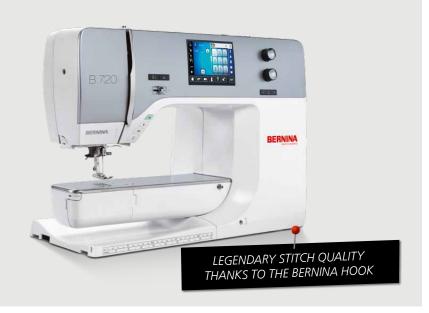

With the launch of the 7 Series, BERNINA introduced a world first, the BERNINA Hook. This latest BERNINA innovation uniquely combines the advantages of the two best hook technologies and is patented.

The heart of the BERNINA 7 Series features a novel, centrally placed driver, which allows the BERNINA Hook to run fast yet quietly. The BERNINA Hook sews high-precision stitches up to 5.5 mm in width on the B 720 at speeds up to 1,000 stitches per minute. The bobbin holds up to 70 % more thread than standard bobbins, allowing you to sew longer without interruption.

Finally, the BERNINA Hook is made of high-quality materials that allow the thread to run smoothly at consistent tension.

BERNINA—made to create.