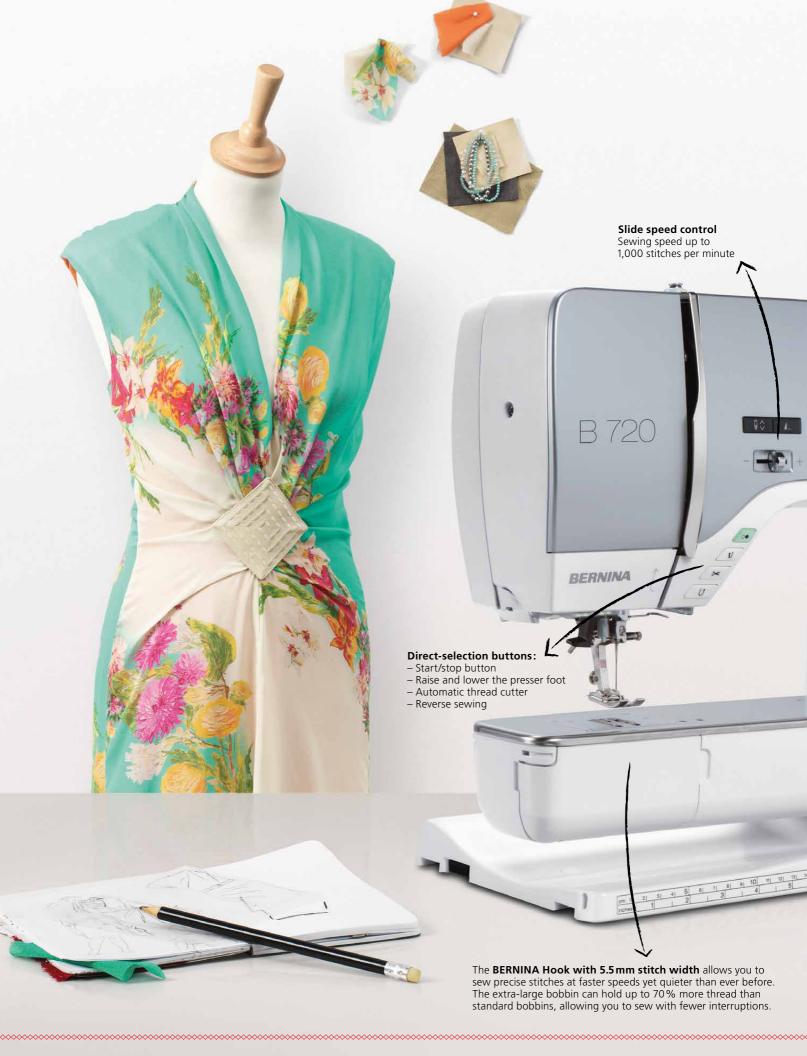

With the launch of the 7 Series, BERNINA introduced a world first, the BERNINA Hook. This latest BERNINA innovation uniquely combines the advantages of the two best hook technologies and is patented.

The heart of the BERNINA 7 Series features a novel, centrally placed driver, which allows the BERNINA Hook to run fast yet quietly. The BERNINA Hook sews high-precision stitches up to 5.5 mm in width on the B 720 at speeds up to 1,000 stitches per minute. The bobbin holds up to 70 % more thread than standard bobbins, allowing you to sew longer without interruption.