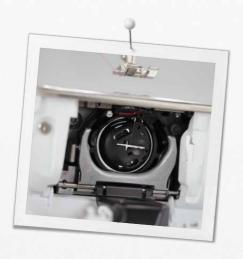

With the launch of the 7 Series, BERNINA introduced a world first, the BERNINA Hook. This latest BERNINA innovation uniquely combines the advantages of the two best hook technologies and is patented.

The heart of the BERNINA 7 Series features a novel, centrally placed driver, which allows the BERNINA Hook to run fast yet quietly. The BERNINA Hook sews high-precision stitches up to 5.5 mm in width on the B 720 at speeds up to 1,000 stitches per minute. The bobbin holds up to 70 % more thread than standard bobbins, allowing you to sew longer without interruption.

Finally, the BERNINA Hook is made of high-quality materials that allow the thread to run smoothly at consistent tension.

BERNINA—made to create.