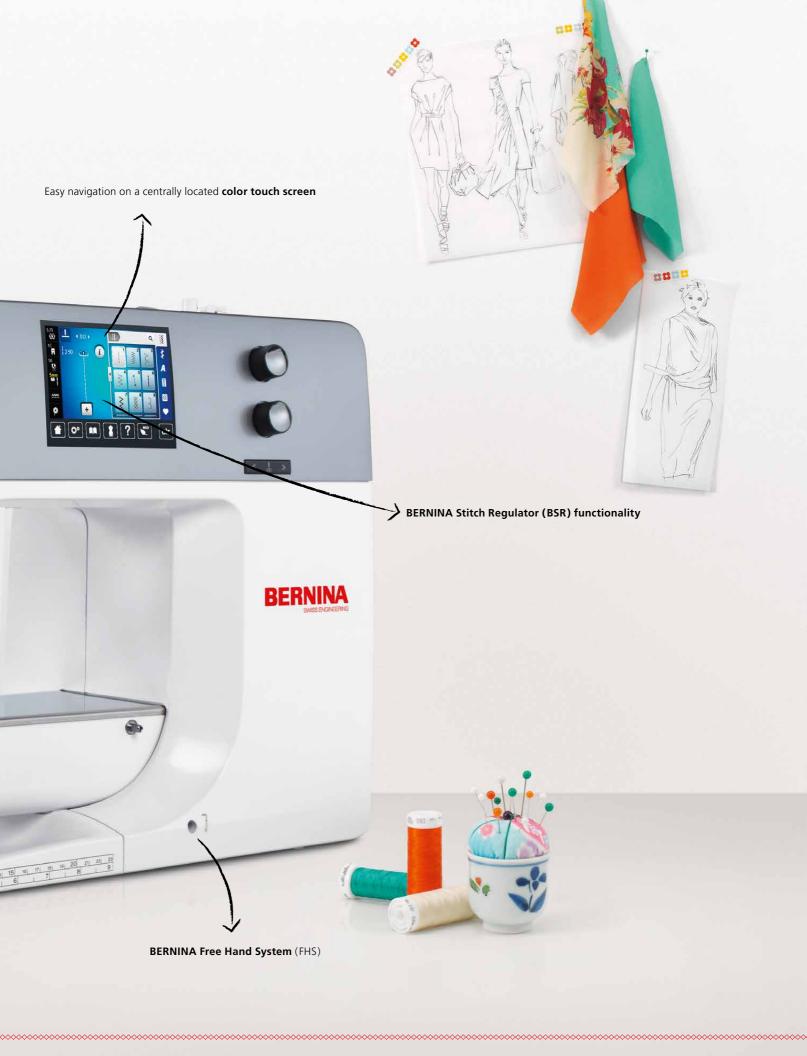

## Extended Freearm for Big Projects

The BERNINA 7 Series includes a meticulously engineered extended freearm with 10 inches (254 mm) of working space to the right of the needle. Not only does the B720 provide plenty of room for large sewing projects, with its 5.5 mm stitch width, it's also ideally suited for small sewing jobs such as inserting zippers. And as your ambitions grow, the B720 can be further upgraded with a wealth of optional accessories. For instance, add the BERNINA Stitch Regulator (BSR), which guarantees consistent stitches while free-motion sewing and quilting no matter how quickly you move the fabric.

# Total Stitch Control

All BERNINA 7 Series models provide an exclusive level of stitch control. Whether you are altering stitch length, stitch width or needle position, the machine will remember the details for you. Your personal settings can be saved and retrieved and the USB interface allows you to import and export stitches and stitch patterns or combinations.