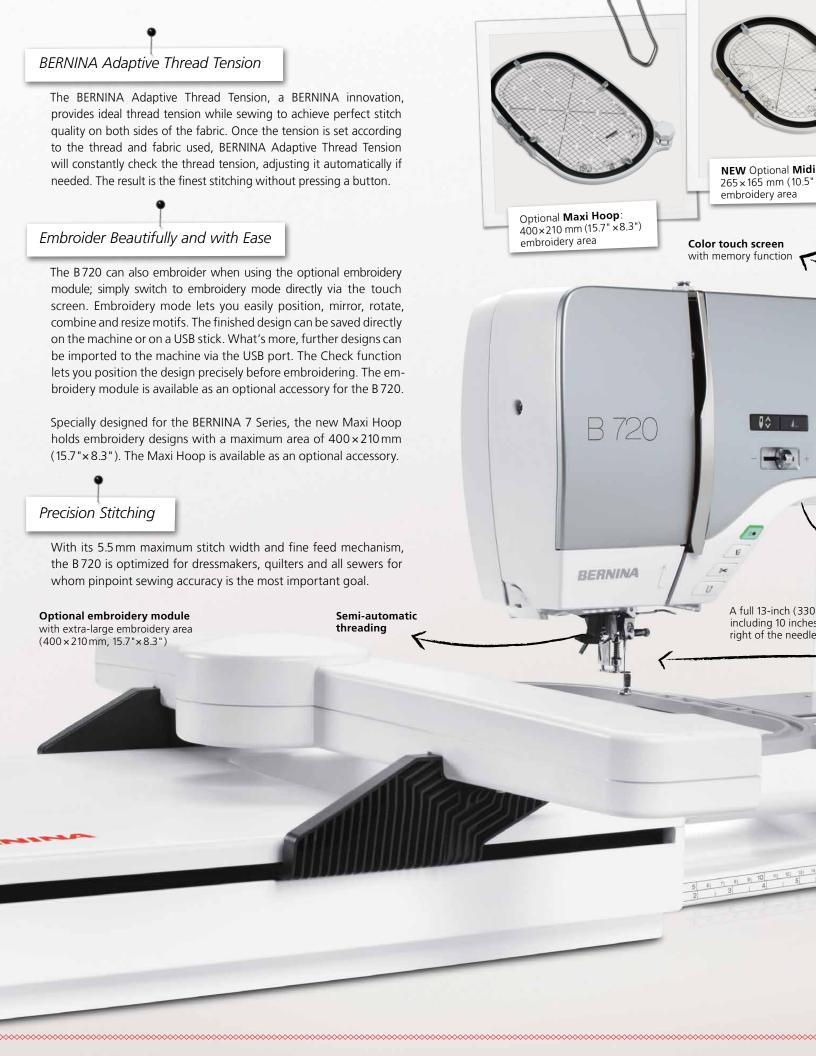

### Sew with More Fase

The B 720 performs many tasks all by itself. The presser foot lowers automatically at the beginning of a seam. Threading is semi-automatic, and the thread is automatically cut when you reach the end of a seam or when you change color while embroidering (embroidery module optional). The standard package also features a handy extension table that makes working on all your sewing projects an absolute breeze.

With the launch of the 7 Series, BERNINA introduced a world first, the BERNINA Hook. This latest BERNINA innovation uniquely combines the advantages of the two best hook technologies and is patented.

The heart of the BERNINA 7 Series features a novel, centrally placed driver, which allows the BERNINA Hook to run fast yet quietly. The BERNINA Hook sews high-precision stitches up to 5.5 mm in width on the B 720 at speeds up to 1,000 stitches per minute. The bobbin holds up to 70 % more thread than standard bobbins, allowing you to sew longer without interruption.

## Extended Freearm for Big Projects

The BERNINA 7 Series includes a meticulously engineered extended freearm with 10 inches (254 mm) of working space to the right of the needle. Not only does the B720 provide plenty of room for large sewing projects, with its 5.5 mm stitch width, it's also ideally suited for small sewing jobs such as inserting zippers. And as your ambitions grow, the B720 can be further upgraded with a wealth of optional accessories. For instance, add the BERNINA Stitch Regulator (BSR), which guarantees consistent stitches while free-motion sewing and quilting no matter how quickly you move the fabric.