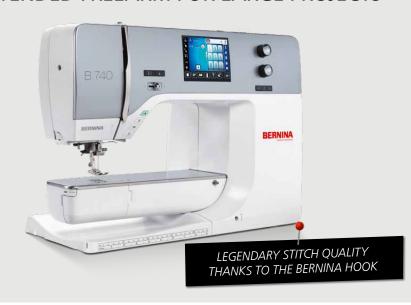

### The BERNINA Hook

With the launch of the 7 Series, BERNINA introduced a world first, the BERNINA Hook. This latest BERNINA innovation uniquely combines the advantages of the two best hook technologies and is patented.

The heart of the BERNINA 7 Series features a novel, centrally placed driver, which allows the BERNINA Hook to run fast yet quietly. The BERNINA Hook sews high-precision stitches up to 9 mm in width with speeds up to 1,000 stitches per minute. The bobbin holds up to 70 % more thread than standard bobbins, allowing you to sew longer without interruption.

Finally, the BERNINA Hook is made of high-quality materials that allow the thread to run smoothly at consistent tension.

BERNINA—made to create.