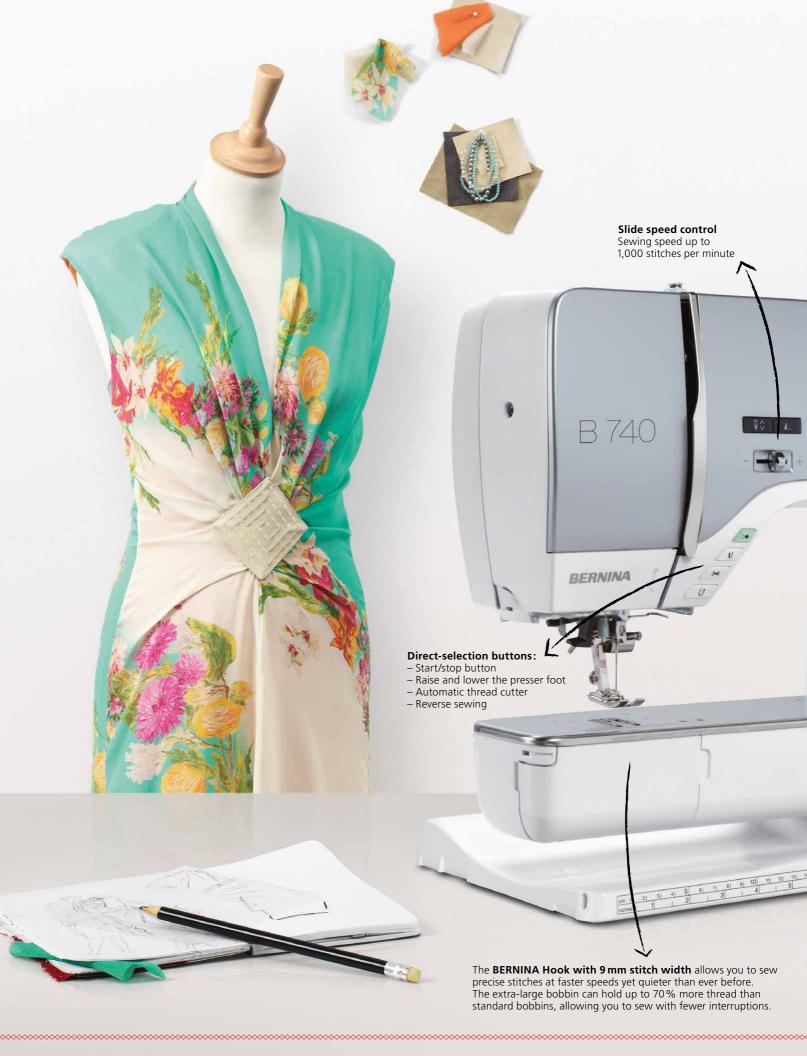

#### Extended Freearm for Big Projects

The BERNINA 7 Series includes a meticulously engineered extended freearm with 10 inches (254 mm) of working space to the right of the needle. Not only does the B 740 provide plenty of room for large sewing projects, it's also ideally suited for beautiful decorative stitching with its 9 mm stitch width. Small sewing jobs such as inserting zippers are completed flawlessly. As your ambitions grow, the B 740 can be further upgraded with a wealth of optional accessories. For instance, add the BERNINA Stitch Regulator (BSR), which guarantees consistent stitches when free-motion sewing and quilting no matter how quickly you move the fabric.

The heart of the BERNINA 7 Series features a novel, centrally placed driver, which allows the BERNINA Hook to run fast yet quietly. The BERNINA Hook sews high-precision stitches up to 9 mm in width with speeds up to 1,000 stitches per minute. The bobbin holds up to 70 % more thread than standard bobbins, allowing you to sew longer without interruption.