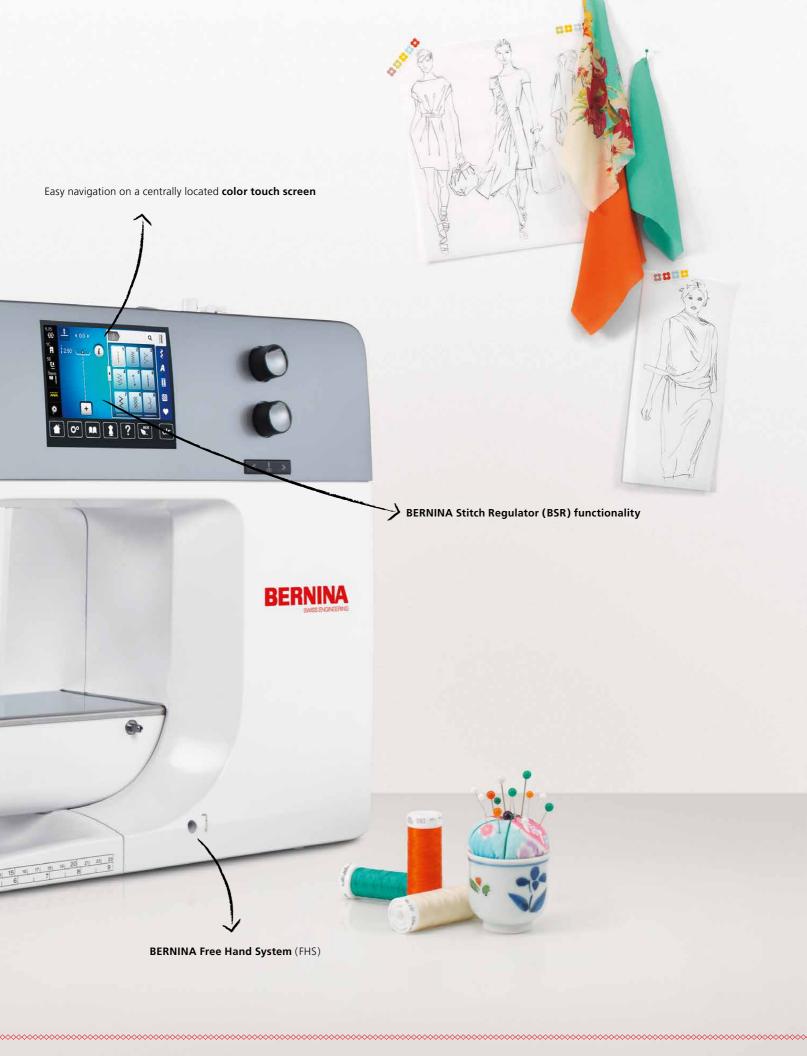

### Tips and Tricks

The Sewing Consultant and built-in tutorials offer direct onscreen support and answers to your questions whenever you need them.

Semi-automatic

threading

**Color touch screen** with memory function

#### Extended Freearm for Big Projects

The BERNINA 7 Series includes a meticulously engineered extended freearm with 10 inches (254 mm) of working space to the right of the needle. Not only does the B 740 provide plenty of room for large sewing projects, it's also ideally suited for beautiful decorative stitching with its 9 mm stitch width. Small sewing jobs such as inserting zippers are completed flawlessly. As your ambitions grow, the B 740 can be further upgraded with a wealth of optional accessories. For instance, add the BERNINA Stitch Regulator (BSR), which guarantees consistent stitches when free-motion sewing and quilting no matter how quickly you move the fabric.