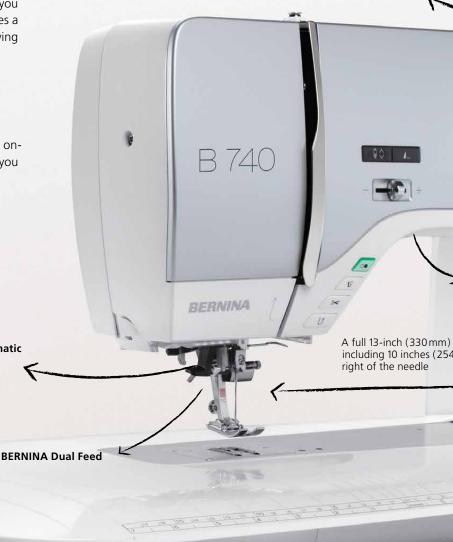

#### Extended Freearm for Big Projects

The BERNINA 7 Series includes a meticulously engineered extended freearm with 10 inches (254 mm) of working space to the right of the needle. Not only does the B 740 provide plenty of room for large sewing projects, it's also ideally suited for beautiful decorative stitching with its 9 mm stitch width. Small sewing jobs such as inserting zippers are completed flawlessly. As your ambitions grow, the B 740 can be further upgraded with a wealth of optional accessories. For instance, add the BERNINA Stitch Regulator (BSR), which guarantees consistent stitches when free-motion sewing and quilting no matter how quickly you move the fabric.

## BERNINA Dual Feed

The innovative BERNINA Dual Feed tames hard-to-manage fabrics, providing superb fabric feed and optimum visibility while sewing. Easy to engage when needed, the BERNINA Dual Feed tucks completely out of the way when it's not.