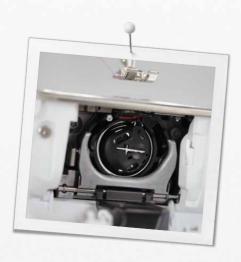

### The BERNINA Hook

With the launch of the 7 Series, BERNINA introduced a world first, the BERNINA Hook. This latest BERNINA innovation uniquely combines the advantages of the two best hook technologies and is patented.

The heart of the BERNINA 7 Series features a novel, centrally placed driver, which allows the BERNINA Hook to run fast yet quietly. The BERNINA Hook sews high-precision stitches up to 9 mm in width with speeds up to 1,000 stitches per minute. The bobbin holds up to 70 % more thread than standard bobbins, allowing you to sew longer without interruption.

Finally, the BERNINA Hook is made of high-quality materials that allow the thread to run smoothly at consistent tension.

BERNINA—made to create.