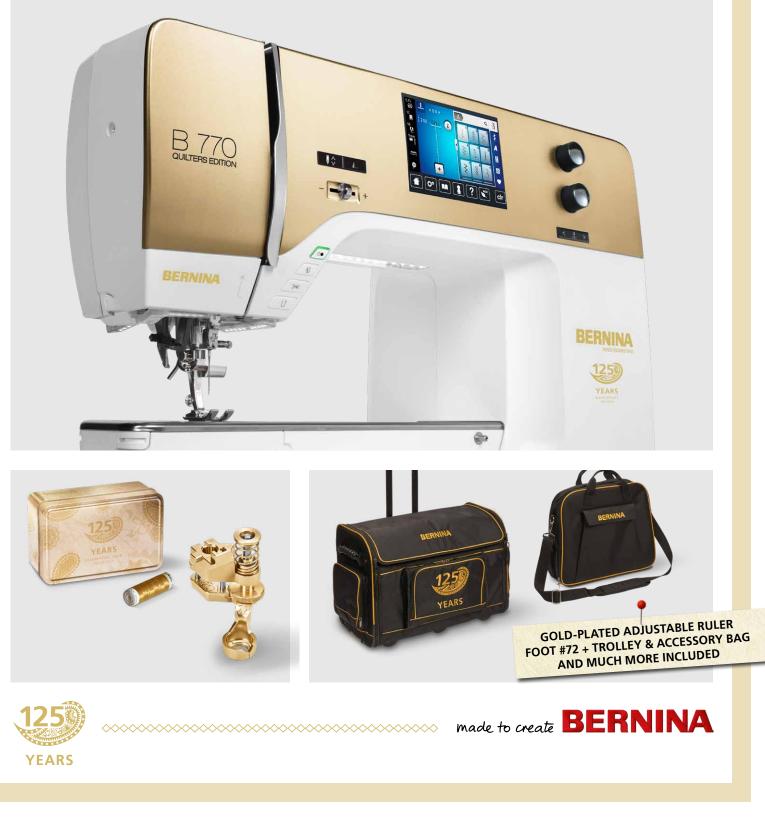

| Standard Sewing and Quilting                                                                                          |              |
|-----------------------------------------------------------------------------------------------------------------------|--------------|
| Accessories                                                                                                           |              |
| BERNINA presser feet included                                                                                         | 9            |
| Reverse pattern foot #1C                                                                                              | ✓            |
| Dual Feed reverse pattern foot #1D                                                                                    | ~            |
| Buttonhole foot with slide #3A                                                                                        | ✓            |
| Zipper foot #4D                                                                                                       | √            |
| Open embroidery foot #20C                                                                                             | ~            |
| Patchwork foot #97D                                                                                                   | ~            |
| BERNINA Stitch Regulator (BSR)                                                                                        | ~            |
| BERNINA Free Hand System (FHS)                                                                                        | ~            |
| BERNINA slide-on freearm<br>extension table                                                                           | $\checkmark$ |
| Accessory box                                                                                                         | $\checkmark$ |
| <b>125 Years Special</b> Foot #1, coated with real gold*, in anniversary tin with gold thread                         | ~            |
| <b>125 Years Special</b> Adjustable ruler<br>foot #72, coated with real gold*, in<br>anniversary tin with gold thread | ~            |
| <b>125 Years Special</b> BERNINA trolley with golden embroidery                                                       | ~            |
| 125 Years Special BERNINA accessory<br>bag in anniversary design                                                      | V            |
| 125 Years Special Dust cover with golden embroidery                                                                   | ~            |
| 125 Years Special Gold scissors & rotary<br>cutter set                                                                | V            |
| 125 Years Special Ruler for rulerwork                                                                                 | ✓            |
| Standard Embroidery Accessories<br>(included with Embroidery Module)                                                  |              |
| Embroidery presser foot #26                                                                                           | ✓            |
| Embroidery hoop large oval with template (255 × 145 mm, 10.0 " × 5.7 ")                                               | ✓            |
| Embroidery hoop medium oval with template (130×100 mm, 5.1" × 3.9")                                                   | √            |
| Embroidery hoop small oval with template (72×50mm, 2.8"×2")                                                           | ~            |
| BERNINA embroidery software ArtLink                                                                                   | √            |

This BERNINA presser foot is coated with 24-carat gold. Gold is a soft precious metal, and therefore signs of abrasion can and likely will occur in the ordinary use of this product. The functionality of this product will not be affected by these abrasions. **BERNINA MAKES** NO REPRESENTATIONS OR WARRANTIES WHATSOEVER WITH RESPECT TO THE OVERALL APPEARANCE OF THE PRESSER FOOT, AND DISCLAIMS ANY LIABILITY RELATED THERETO, INCLUDING WITHOUT LIMITATION FOR SIGNS OF ABRASIONS AND ORDINARY WEAR AND TEAR.