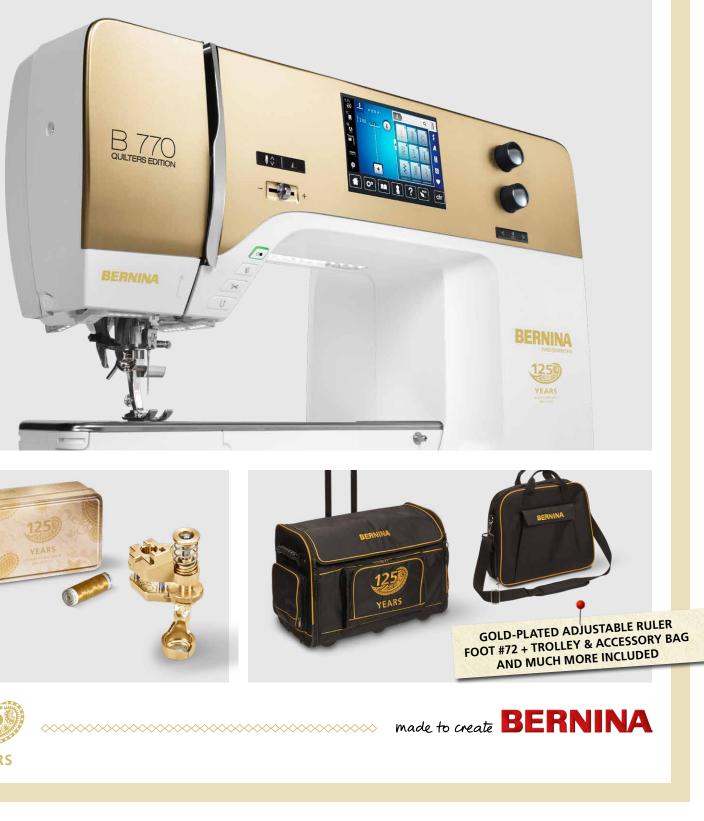

| Standard Sewing and Quilting                                                                                          |              |
|-----------------------------------------------------------------------------------------------------------------------|--------------|
| Accessories                                                                                                           |              |
| BERNINA presser feet included                                                                                         | 9            |
| Reverse pattern foot #1C                                                                                              | ✓            |
| Dual Feed reverse pattern foot #1D                                                                                    | ~            |
| Buttonhole foot with slide #3A                                                                                        | ✓            |
| Zipper foot #4D                                                                                                       | √            |
| Open embroidery foot #20C                                                                                             | ~            |
| Patchwork foot #97D                                                                                                   | ~            |
| BERNINA Stitch Regulator (BSR)                                                                                        | ~            |
| BERNINA Free Hand System (FHS)                                                                                        | ~            |
| BERNINA slide-on freearm<br>extension table                                                                           | $\checkmark$ |
| Accessory box                                                                                                         | $\checkmark$ |
| <b>125 Years Special</b> Foot #1, coated with real gold*, in anniversary tin with gold thread                         | ~            |
| <b>125 Years Special</b> Adjustable ruler<br>foot #72, coated with real gold*, in<br>anniversary tin with gold thread | ~            |
| <b>125 Years Special</b> BERNINA trolley with golden embroidery                                                       | ~            |
| 125 Years Special BERNINA accessory<br>bag in anniversary design                                                      | V            |
| 125 Years Special Dust cover with golden embroidery                                                                   | ~            |
| 125 Years Special Gold scissors & rotary<br>cutter set                                                                | V            |
| 125 Years Special Ruler for rulerwork                                                                                 | ✓            |
| Standard Embroidery Accessories<br>(included with Embroidery Module)                                                  |              |
| Embroidery presser foot #26                                                                                           | ✓            |
| Embroidery hoop large oval with template (255 × 145 mm, 10.0 " × 5.7 ")                                               | ✓            |
| Embroidery hoop medium oval with template (130×100 mm, 5.1" × 3.9")                                                   | √            |
| Embroidery hoop small oval with template (72×50mm, 2.8"×2")                                                           | ~            |
| BERNINA embroidery software ArtLink                                                                                   | √            |

This BERNINA presser foot is coated with 24-carat gold. Gold is a soft precious metal, and therefore signs of abrasion can and likely will occur in the ordinary use of this product. The functionality of this product will not be affected by these abrasions. **BERNINA MAKES** NO REPRESENTATIONS OR WARRANTIES WHATSOEVER WITH RESPECT TO THE OVERALL APPEARANCE OF THE PRESSER FOOT, AND DISCLAIMS ANY LIABILITY RELATED THERETO, INCLUDING WITHOUT LIMITATION FOR SIGNS OF ABRASIONS AND ORDINARY WEAR AND TEAR.