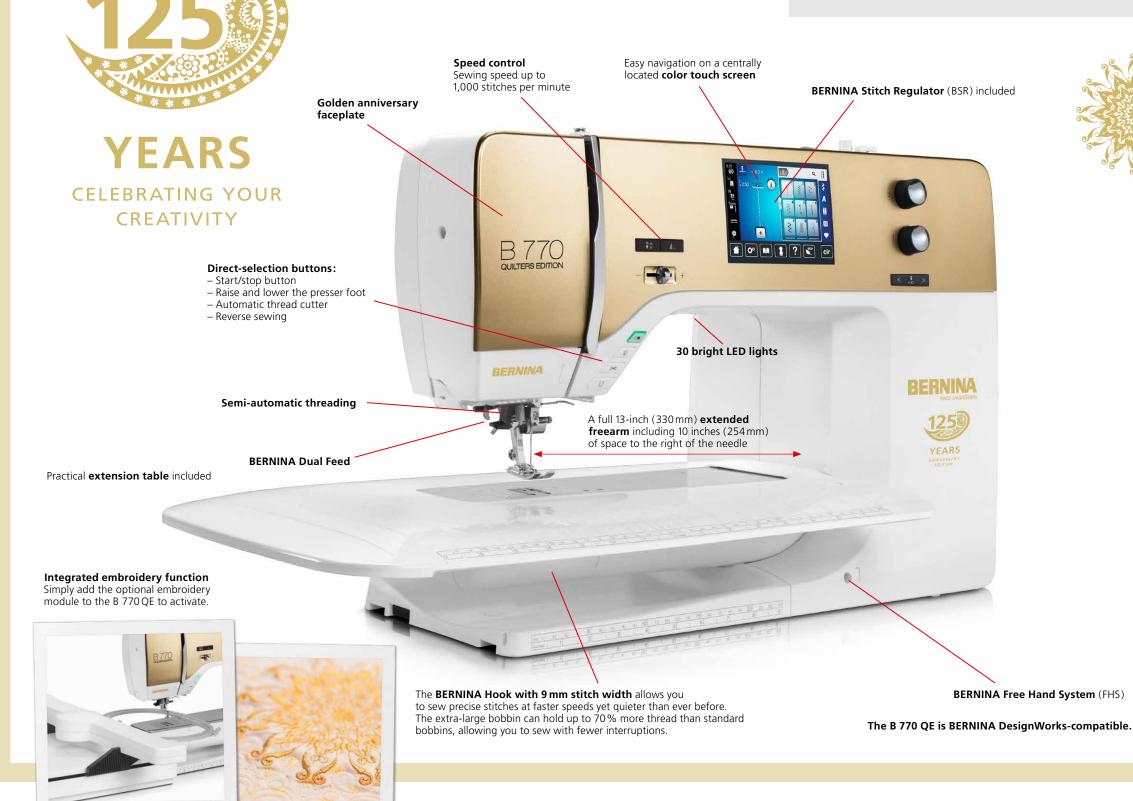

### **DESIGNED FOR QUILTERS**

The BERNINA 770 QE Anniversary Edition offers a wealth of features that make sewing and quilting easier. Inventions such as the semi-automatic threading system, the BERNINA Stitch Regulator (BSR), BERNINA Dual Feed (BDF) and BERNINA Adaptive Thread Tension testify to a great spirit of innovation.

The BSR foot assists you with free-motion sewing and quilting with a straight or zigzag stitch, ensuring stitches of the exact same length even at variable sewing speeds. The innovative BERNINA Dual Feed tames hard-to-manage fabrics providing superb fabric feed and optimum visibility while sewing. Easy to engage when needed, the BERNINA Dual Feed tucks completely out of the way when it's not required.

The BERNINA Adaptive Thread Tension provides ideal thread tension while sewing to achieve perfect stitch quality on both sides of the fabric. Once the tension is set according to the thread and fabric used, BERNINA Adaptive Thread Tension will constantly check the thread tension, adjusting it automatically when needed. The result is the finest stitching without pressing a button.

The centrepiece of the B 770 QE Anniversary Edition is the BERNINA Hook. Precise, fast and quiet, it sews perfect seams.

Not only does the B 770QE provide you with ample space for big, beautiful sewing and quilting projects, with its 9 mm stitch width, it is also ideally suited for decorative stitching. The extra-large embroidery module (available on option) lets you stitch out maxi-sized motifs.