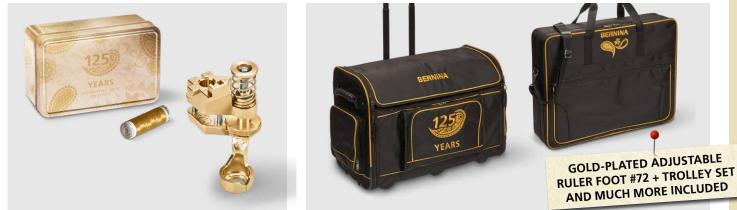

| BERNINA presser feet included<br>Reverse pattern foot #1C<br>Dual Feed reverse pattern foot #1D<br>Overlock foot #2A<br>Buttonhole foot with slide #3A<br>Zipper foot #4D<br>Blindstitch foot #5<br>Jeans foot #8D<br>Open embroidery foot #20C<br>Sideways motion foot #40C<br>BERNINA Stitch Regulator (BSR)<br>BERNINA Free Hand System (FHS) | \<br>\<br>\<br>\<br>\<br>\<br>\<br>\<br>\<br>\<br>\<br>\<br>\<br>\<br>\<br>\<br>\<br>\<br>\ |
|--------------------------------------------------------------------------------------------------------------------------------------------------------------------------------------------------------------------------------------------------------------------------------------------------------------------------------------------------|---------------------------------------------------------------------------------------------|
| Dual Feed reverse pattern foot #1D<br>Overlock foot #2A<br>Buttonhole foot with slide #3A<br>Zipper foot #4D<br>Blindstitch foot #5<br>Jeans foot #8D<br>Open embroidery foot #20C<br>Sideways motion foot #40C<br>BERNINA Stitch Regulator (BSR)                                                                                                | ✓<br>✓<br>✓<br>✓<br>✓                                                                       |
| Overlock foot #2A<br>Buttonhole foot with slide #3A<br>Zipper foot #4D<br>Blindstitch foot #5<br>Jeans foot #8D<br>Open embroidery foot #20C<br>Sideways motion foot #40C<br>BERNINA Stitch Regulator (BSR)                                                                                                                                      | ✓<br>✓<br>✓<br>✓                                                                            |
| Buttonhole foot with slide #3A<br>Zipper foot #4D<br>Blindstitch foot #5<br>Jeans foot #8D<br>Open embroidery foot #20C<br>Sideways motion foot #40C<br>BERNINA Stitch Regulator (BSR)                                                                                                                                                           | ~<br>~<br>~                                                                                 |
| Zipper foot #4D<br>Blindstitch foot #5<br>Jeans foot #8D<br>Open embroidery foot #20C<br>Sideways motion foot #40C<br>BERNINA Stitch Regulator (BSR)                                                                                                                                                                                             | ✓<br>✓<br>✓                                                                                 |
| Blindstitch foot #5<br>Jeans foot #8D<br>Open embroidery foot #20C<br>Sideways motion foot #40C<br>BERNINA Stitch Regulator (BSR)                                                                                                                                                                                                                | √<br>√                                                                                      |
| Jeans foot #8D<br>Open embroidery foot #20C<br>Sideways motion foot #40C<br>BERNINA Stitch Regulator (BSR)                                                                                                                                                                                                                                       | √<br>√                                                                                      |
| Open embroidery foot #20C<br>Sideways motion foot #40C<br>BERNINA Stitch Regulator (BSR)                                                                                                                                                                                                                                                         |                                                                                             |
| Sideways motion foot #40C<br>BERNINA Stitch Regulator (BSR)                                                                                                                                                                                                                                                                                      |                                                                                             |
| BERNINA Stitch Regulator (BSR)                                                                                                                                                                                                                                                                                                                   | •                                                                                           |
|                                                                                                                                                                                                                                                                                                                                                  | ~                                                                                           |
|                                                                                                                                                                                                                                                                                                                                                  | ······································                                                      |
| BERNINA slide-on freearm                                                                                                                                                                                                                                                                                                                         | •                                                                                           |
| extension table                                                                                                                                                                                                                                                                                                                                  | ~                                                                                           |
| Accessory box                                                                                                                                                                                                                                                                                                                                    | ~                                                                                           |
| 125 Years Special Foot #1, coated with                                                                                                                                                                                                                                                                                                           | •                                                                                           |
| real gold*, in anniversary tin with gold                                                                                                                                                                                                                                                                                                         | ~                                                                                           |
| thread                                                                                                                                                                                                                                                                                                                                           |                                                                                             |
| 125 Years Special Adjustable ruler foot                                                                                                                                                                                                                                                                                                          |                                                                                             |
| #72, coated with real gold*, in                                                                                                                                                                                                                                                                                                                  | ~                                                                                           |
| anniversary tin with gold thread                                                                                                                                                                                                                                                                                                                 |                                                                                             |
| 125 Years Special BERNINA trolley set                                                                                                                                                                                                                                                                                                            | ~                                                                                           |
| with golden embroidery                                                                                                                                                                                                                                                                                                                           |                                                                                             |
| 125 Years Special USB stick with over                                                                                                                                                                                                                                                                                                            |                                                                                             |
| 370 additional embroidery designs                                                                                                                                                                                                                                                                                                                | ~                                                                                           |
| plus 5 alphabets                                                                                                                                                                                                                                                                                                                                 |                                                                                             |
| 125 Years Special Gold scissors & rotary                                                                                                                                                                                                                                                                                                         | ~                                                                                           |
| cutter set                                                                                                                                                                                                                                                                                                                                       |                                                                                             |
| 125 Years Special Jubilee quilt kit by<br>Amanda Murphy                                                                                                                                                                                                                                                                                          | ~                                                                                           |
| 125 Years Special BERNINA accessory                                                                                                                                                                                                                                                                                                              |                                                                                             |
| bag in anniversary design                                                                                                                                                                                                                                                                                                                        | ~                                                                                           |
| 125 Years Special Dust cover with                                                                                                                                                                                                                                                                                                                |                                                                                             |
| golden embroidery                                                                                                                                                                                                                                                                                                                                | ~                                                                                           |
| 125 Years Special Voucher for a special                                                                                                                                                                                                                                                                                                          |                                                                                             |
| retreat. Let the beauty begin!                                                                                                                                                                                                                                                                                                                   | ~                                                                                           |
|                                                                                                                                                                                                                                                                                                                                                  |                                                                                             |
| Standard Embroidery Accessories                                                                                                                                                                                                                                                                                                                  |                                                                                             |
| (included with Embroidery Module)                                                                                                                                                                                                                                                                                                                |                                                                                             |
| Embroidery presser foot #26                                                                                                                                                                                                                                                                                                                      | ~                                                                                           |
| Embroidery hoop large oval with                                                                                                                                                                                                                                                                                                                  |                                                                                             |
| template (255 × 145 mm, 10.0" × 5.7")                                                                                                                                                                                                                                                                                                            | ~                                                                                           |
| Embroidery hoop medium oval with                                                                                                                                                                                                                                                                                                                 |                                                                                             |
| template (130×100mm, 5.1"×3.9")                                                                                                                                                                                                                                                                                                                  | ~                                                                                           |
| Embroidery hoop small oval with                                                                                                                                                                                                                                                                                                                  | ,                                                                                           |
| template (72×50mm, 2.8"×2")                                                                                                                                                                                                                                                                                                                      | v                                                                                           |
| BERNINA embroidery software ArtLink                                                                                                                                                                                                                                                                                                              |                                                                                             |