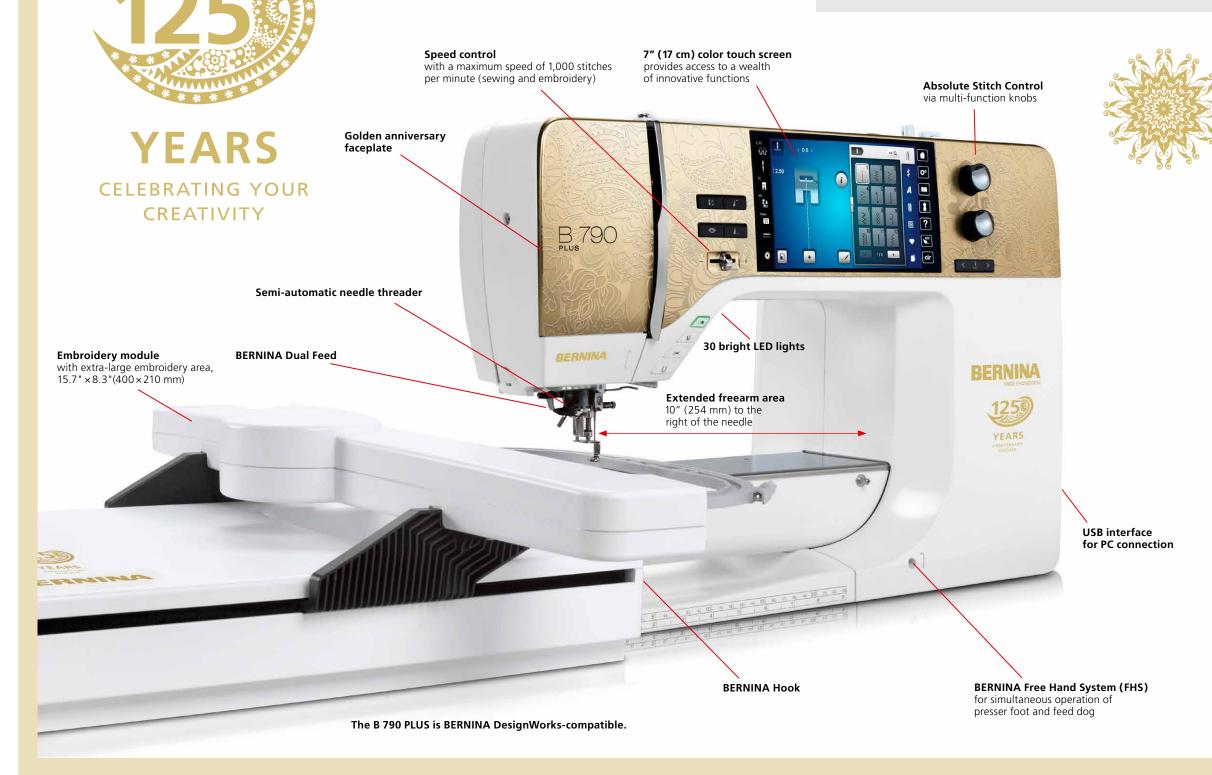

#### Features and Functions of the BERNINA 790 PLUS Anniversary Edition

| General Information                                   | B 790 PLUS AE                         |
|-------------------------------------------------------|---------------------------------------|
| 125 Years Special Golden anniversary                  | ✓                                     |
| faceplate                                             |                                       |
| Hook system                                           | BERNINA Hook                          |
| Maximum sewing speed (stitches<br>per minute)         | 1,000                                 |
| ength of freearm to the right of the needle           | 10 inches                             |
| Color touch screen                                    | 7 inches                              |
| .ED sewing light                                      | 30 LED lights                         |
| Maximum stitch width                                  | 9mm                                   |
| Maximum stitch length                                 | 6mm                                   |
| Veedle positions                                      | 11                                    |
| Sewing in every needle position                       | √                                     |
| Number of spool holders                               | 2                                     |
| emi-automatic needle threader                         | √                                     |
| Adjustable presser foot pressure                      | √                                     |
| Automatic thread cutter                               | ✓                                     |
| Manual thread cutters                                 | 3                                     |
| BERNINA Dual Feed                                     | √                                     |
| BERNINA Adaptive Thread Tension                       | ✓                                     |
| Memory (short-term/altered stitches)                  | √                                     |
| Memory (long-term/altered stitches)                   | ✓                                     |
| Create and save stitch combinations                   | √                                     |
| 3SR functionality (straight stitch and                |                                       |
| igzag)                                                | $\checkmark$                          |
| Start/stop button (stitching without foot<br>control) | ✓                                     |
| lide speed control                                    | ✓                                     |
| Jpper thread indicator                                | · · · · · · · · · · · · · · · · · · · |
| ower thread indicator                                 | · · · · · · · · · · · · · · · · · · · |
| JSB interface for PC connection                       | · · · · · · · · · · · · · · · · · · · |
| mport/export stitches and stitch pat-<br>erns via USB | √                                     |
| Multi-function knobs                                  | √                                     |
|                                                       | · · · · · · · · · · · · · · · · · · · |
| Changing stitch settings while sewing                 | •                                     |
| BERNINA foot control with back-kick                   | ✓                                     |
| Needle stop up/down                                   | ✓                                     |
| Bobbin winding while sewing/embroi-<br>dering         | ~                                     |
| On-screen help                                        | ✓                                     |
| Sewing tutorial                                       | ~                                     |
| Creative consultant                                   | ✓                                     |
| Personal program                                      | ✓                                     |
| History function (previously used                     | ✓                                     |
| titch patterns)                                       | ~                                     |
| Setup program                                         | ✓                                     |
| Eco mode                                              | ✓                                     |
|                                                       |                                       |
| Sewing & Quilting                                     |                                       |
| 360° directional sewing                               | ✓                                     |
| Sideways motion feed                                  | ✓                                     |
| Stitch Designer                                       | ✓                                     |
|                                                       | · · · · · · · · · · · · · · · · · · · |

### ENDLESS POSSIBILITIES FOR GRANDIOSE IDEAS

The BERNINA 790 PLUS Anniversary Edition combines the finest technology with innovation and all the space you need.

The centrepiece of the B 790 PLUS Anniversary Edition is the BERNINA Hook. Precise, fast and quiet, it sews perfect seams with a stitch width of up to 9 mm. The integrated BERNINA Dual Feed ensures that smooth or fine fabrics are evenly fed.

The BERNINA Stitch Regulator is included and assists you with free-motion sewing and quilting with a straight or zigzag stitch, ensuring stitches of the exact same length even at variable sewing speeds. Create your own stitches with the Stitch Designer by drawing your ideas right on the touch screen.

Equipped as standard with a large embroidery module and a particularly large embroidery area, the B 790 PLUS offers great new embroidery features, such as Pinpoint Placement for perfect positioning of the design, even when the fabric is at an angle in the hoop. Other great features include Undo & Redo and Group & Ungroup, making it easy to undo each click and edit multiple designs at the same time. And the B 790 PLUS also automatically cuts the jump stitches in the embroidery design, making manual trimming a thing of the past. Thanks to the new Invisible Secure and Smart Secure functions, the start of the thread is secured automatically and tie-on/off stitches are added to the embroidery design if necessary.