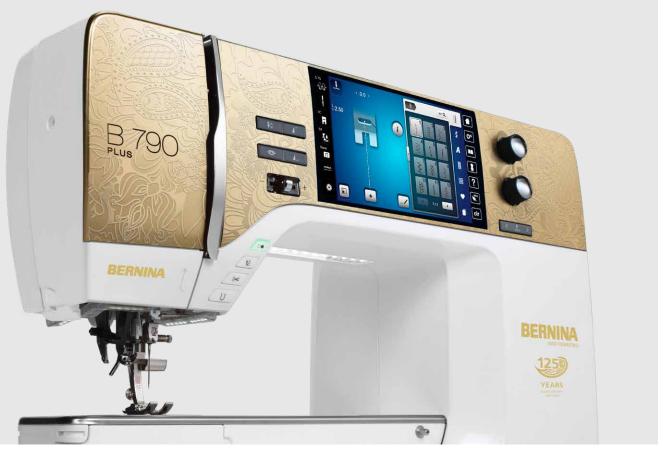

#### Features and Functions of the BERNINA 790 PLUS Anniversary Edition

| General Information                                   | B 790 PLUS AE                         |
|-------------------------------------------------------|---------------------------------------|
| 125 Years Special Golden anniversary                  | ✓                                     |
| faceplate                                             |                                       |
| Hook system                                           | BERNINA Hook                          |
| Maximum sewing speed (stitches<br>per minute)         | 1,000                                 |
| ength of freearm to the right of the needle           | 10 inches                             |
| Color touch screen                                    | 7 inches                              |
| .ED sewing light                                      | 30 LED lights                         |
| Maximum stitch width                                  | 9mm                                   |
| Maximum stitch length                                 | 6mm                                   |
| Veedle positions                                      | 11                                    |
| Sewing in every needle position                       | √                                     |
| Number of spool holders                               | 2                                     |
| emi-automatic needle threader                         | √                                     |
| Adjustable presser foot pressure                      | √                                     |
| Automatic thread cutter                               | ✓                                     |
| Manual thread cutters                                 | 3                                     |
| BERNINA Dual Feed                                     | √                                     |
| BERNINA Adaptive Thread Tension                       | ✓                                     |
| Memory (short-term/altered stitches)                  | √                                     |
| Memory (long-term/altered stitches)                   | ✓                                     |
| Create and save stitch combinations                   | √                                     |
| 3SR functionality (straight stitch and                |                                       |
| igzag)                                                | $\checkmark$                          |
| Start/stop button (stitching without foot<br>control) | ✓                                     |
| lide speed control                                    | ✓                                     |
| Jpper thread indicator                                | · · · · · · · · · · · · · · · · · · · |
| ower thread indicator                                 | · · · · · · · · · · · · · · · · · · · |
| JSB interface for PC connection                       | · · · · · · · · · · · · · · · · · · · |
| mport/export stitches and stitch pat-<br>erns via USB | √                                     |
| Multi-function knobs                                  | √                                     |
|                                                       | · · · · · · · · · · · · · · · · · · · |
| Changing stitch settings while sewing                 | •                                     |
| BERNINA foot control with back-kick                   | ✓                                     |
| Needle stop up/down                                   | ✓                                     |
| Bobbin winding while sewing/embroi-<br>dering         | ~                                     |
| On-screen help                                        | ✓                                     |
| Sewing tutorial                                       | ~                                     |
| Creative consultant                                   | ✓                                     |
| Personal program                                      | ✓                                     |
| History function (previously used                     | ✓                                     |
| titch patterns)                                       | ~                                     |
| Setup program                                         | ✓                                     |
| Eco mode                                              | ✓                                     |
|                                                       |                                       |
| Sewing & Quilting                                     |                                       |
| 360° directional sewing                               | ✓                                     |
| Sideways motion feed                                  | ✓                                     |
| Stitch Designer                                       | ✓                                     |
|                                                       | · · · · · · · · · · · · · · · · · · · |

### ENDLESS POSSIBILITIES FOR GRANDIOSE IDEAS

The BERNINA 790 PLUS Anniversary Edition combines the finest technology with innovation and all the space you need.

The centrepiece of the B 790 PLUS Anniversary Edition is the BERNINA Hook. Precise, fast and quiet, it sews perfect seams with a stitch width of up to 9 mm. The integrated BERNINA Dual Feed ensures that smooth or fine fabrics are evenly fed.