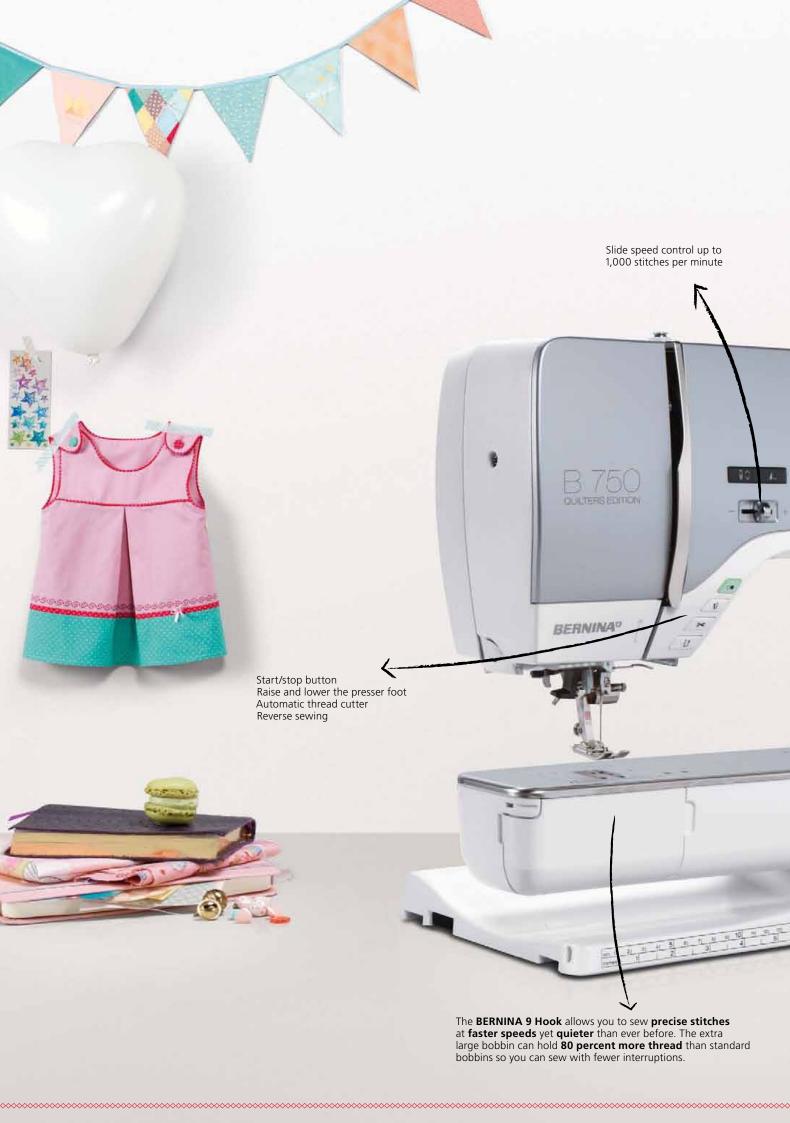

## A World Premier: The New BERNINA 9 Hook

With the launch of the 7 Series, BERNINA introduces the exclusive new BERNINA 9 Hook (B 9 Hook). Combining the two best hook technologies; the stitch quality and flexibility of the classic BERNINA CB shuttle with the speed and quietness of a rotary hook, the B 9 Hook is patent pending.

The new heart of the BERNINA machine features a novel, centrally-placed driver, which allows the B 9 Hook to run fast and quiet. The B 9 Hook sews high-precision stitches up to 9 mm in width with speeds up to a 1,000 stitches per minute. And the bobbin has 80 percent more thread capacity than our standard bobbins allowing you to sew longer without interruption.

Finally, the B 9 Hook is made of high-quality materials that allow the thread to run smoothly at consistent tension.

BERNINA—made to create.