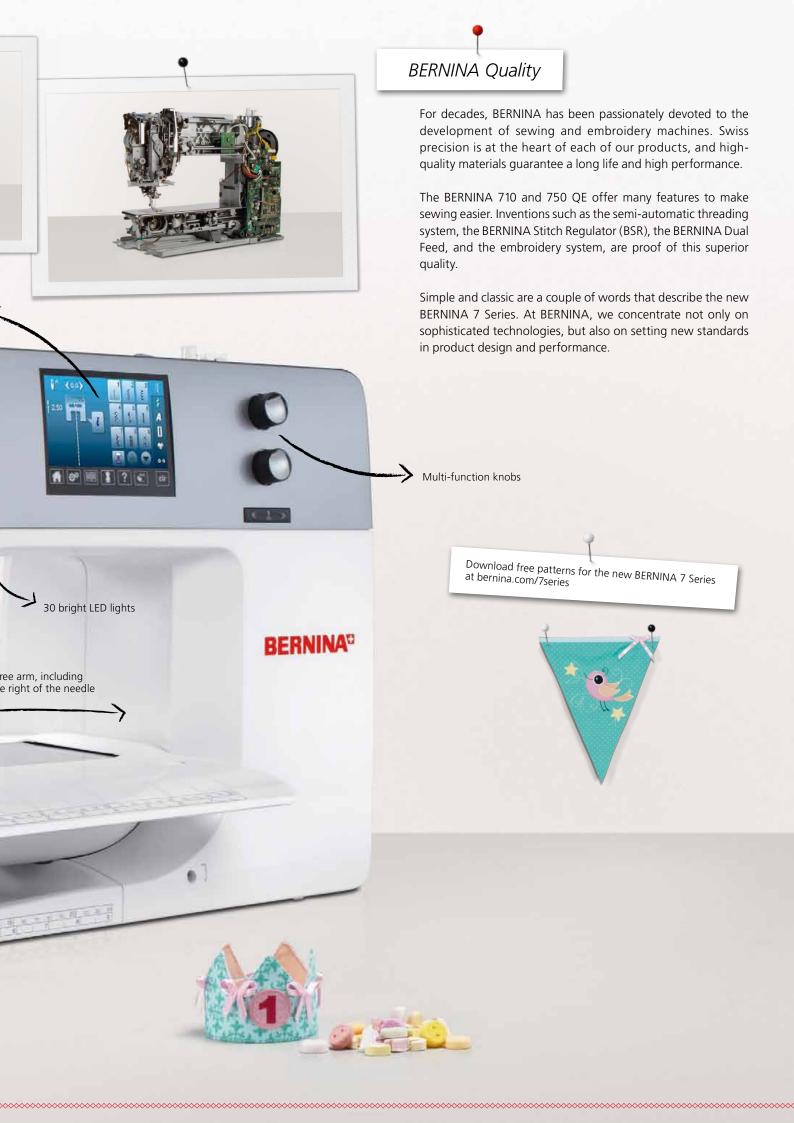

### Total Stitch Control

All BERNINA 7 Series models provide an exclusive level of stitch control. Whether altering the stitch length, stitch width, or needle position—or even creating combinations—the machine will remember the stitch details for you.