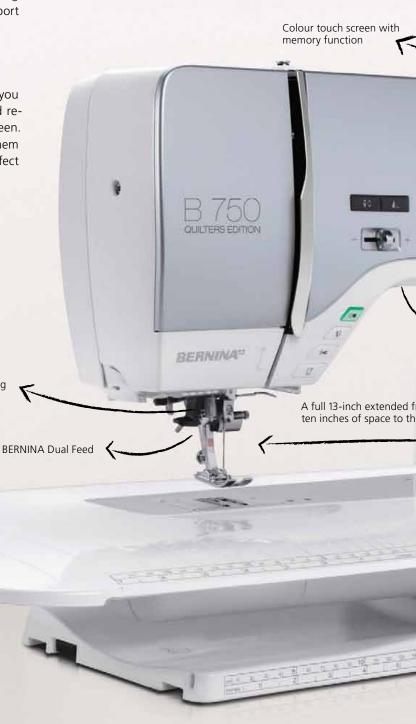

Semi-automatic threading

Practical extension table

#### Extra-Long Free Arm

The BERNINA 7 Series includes a meticulously-engineered extra-long free arm with 254 mm of space to the right of the needle—plenty of room for large sewing projects. With more space and the added benefit of the super-sized embroidery area (B 750 QE only), your creativity can have free rein. And when you're ready to expand your options, you'll find a wide range of accessories available to help you develop your quilting and sewing skills.

#### BERNINA Dual Feed

Optimum visibility and superb fabric feed. The innovative BERNINA Dual Feed tames hard-to-manage fabrics. Easy to engage when needed, the BERNINA Dual Feed tucks completely out of the way when it's not.