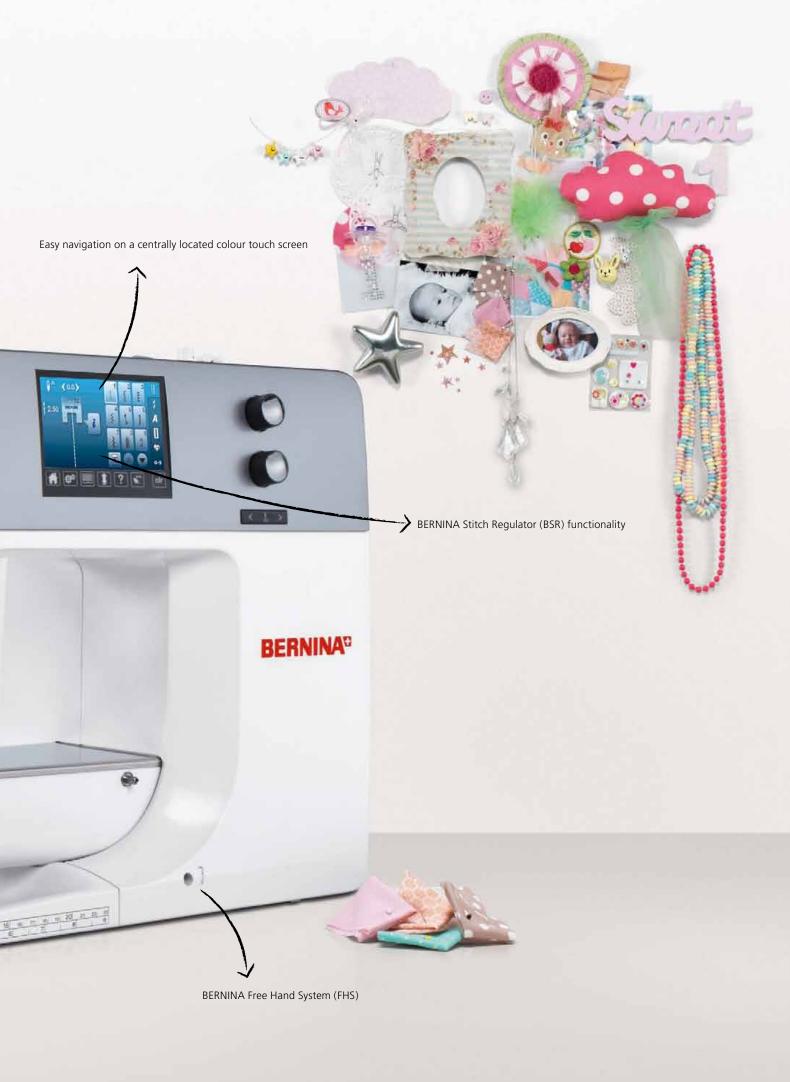

# Tips and Tricks

User-friendly features and intuitive navigation: the Sewing Consultant and built-in tutorials offer direct onscreen support and answers to your questions any time.

## The BERNINA Stitch Regulator (BSR)

The BERNINA 710 and 750 QE are both equipped with the BSR function. The BSR foot provides high-speed free-motion stitching assistance with both straight and zigzag stitch options. The BSR keeps stitches consistent at variable sewing speeds, offering confidence for the beginner and additional assurance for the experienced quilter. The BSR foot comes standard with the B 750 QE and is optional for the B 710.