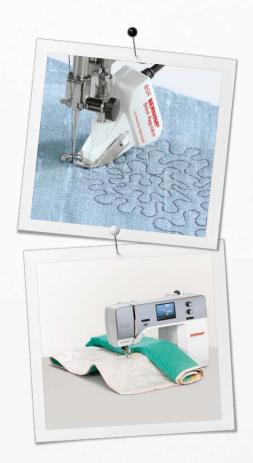

## The BERNINA Stitch Regulator (BSR)

The BERNINA 710 and 750 QE are both equipped with the BSR function. The BSR foot provides high-speed free-motion stitching assistance with both straight and zigzag stitch options. The BSR keeps stitches consistent at variable sewing speeds, offering confidence for the beginner and additional assurance for the experienced quilter. The BSR foot comes standard with the B 750 QE and is optional for the B 710.

#### BERNINA Dual Feed

Optimum visibility and superb fabric feed. The innovative BERNINA Dual Feed tames hard-to-manage fabrics. Easy to engage when needed, the BERNINA Dual Feed tucks completely out of the way when it's not.