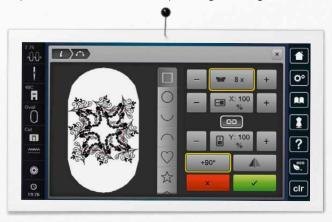

## **Endless Embroidery Options**

The B 880 PLUS offers even more features and options for embroidery lovers. Design editing allows you to easily position, mirror, rotate, combine and resize motifs. You can create curved lettering effects, alter stitch density, and combine alphabets with embroidery or create beautiful, endless embroidery designs. Complex combinations can even be resequenced according to colour, and alternative colour options can be reviewed with the help of the Colour Wheel before stitching out. The finished design can be saved directly on the machine or a USB stick. What's more, additional designs can be imported to the machine via the USB port. And the Check function lets you position the design precisely before embroidering.

#### **Pinpoint Placement**

Place your design on the fabric exactly where you want it—quickly and precisely. No need to use the template anymore.