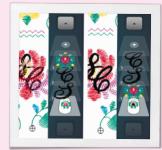

# Customizable embroidery designs

With over 460 built-in designs and alphabets, embroidery is just a click away. Also, your own motifs can be quickly loaded onto the machine via two USB ports. With the addition of the Colour Wheel, designs can be changed easily and coordinated to your favorite colour scheme before you start embroidering. This makes it easy to choose the most beautiful colours for your embroidery project.

#### Designs

Dozens of new embroidery designs, including: monograms with frames, in-the-hoop projects and special technique designs.

#### Alphabets

Includes newly digitised embroidery alphabets like Curly, Happy Times, Deco or Rounded.