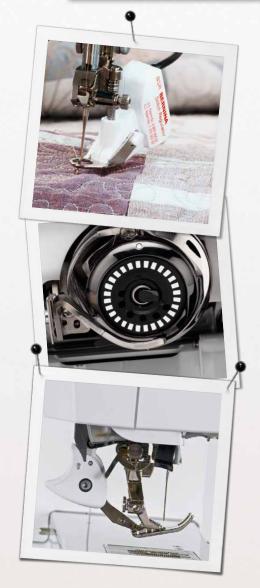

# Exclusive! BERNINA Stitch Regulator (BSR)

The BSR is designed to assist you in mastering free-motion techniques by keeping stitches consistent at variable sewing speeds. The BSR offers confidence for the beginner and additional assurance for the experienced quilter. Standard with the B 880 PLUS, the BSR provides high-speed free-motion stitching assistance with both straight and zigzag stitch options.

## Exclusive! BERNINA Dual Feed

Optimum visibility. Superb maneuverability. The innovative BERNINA Dual Feed tames hard-to-manage fabrics. It's easy to engage when needed and tucks completely out of the way when it's not.

# Fully Automatic Features

Imagine a machine that automatically responds to your needs. The presser foot automatically lowers at the start of a seam and lifts again at the end. The B 880 PLUS will even cut the thread for you at the end of a seam or colour change in embroidery. The feed dog raises and lowers automatically for free-motion stitching and embroidery. And of course, fully automatic threading is yours at the touch of a button.