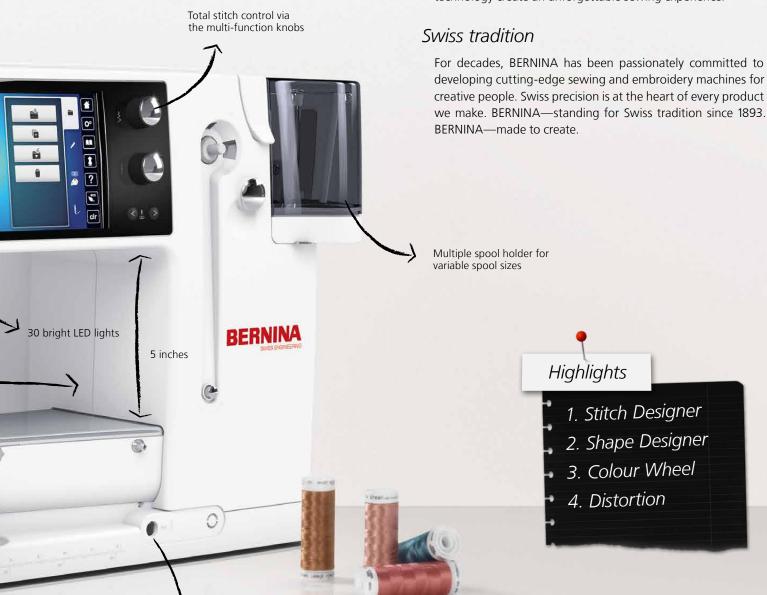

# Exclusive! Total Stitch Control

The B 880 PLUS provides an exclusive level of stitch control. Whether altering the stitch length, stitch width or needle positions, or even creating custom combinations with drag and drop functionality, you'll appreciate the convenience of a machine that remembers the stitch details for you.

#### Extended Freearm

The B 880 PLUS includes a meticulously engineered extended freearm area with a full 12 inches of space to the right of the needle and five inches in height. With this extra-large area, you have the added benefit of a jumbo embroidery field, an extended space to expand your creativity.

## The Modern Colour Touch Screen

The seven-inch touch screen on the B 880 PLUS offers highresolution images and brilliant colours. Cutting-edge touch screen technology lets you choose from a wealth of innovative functions. The B 880 PLUS offers drag and drop, vertical scrolling and the swipe function for deleting motifs easily. It also features a highly intuitive onscreen operating concept providing numerous personalised settings.