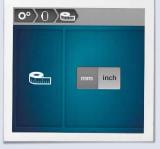

#### Toggle Between mm & Inches

The embroidery design size and the hoop dimensions can be shown in mm or inches.