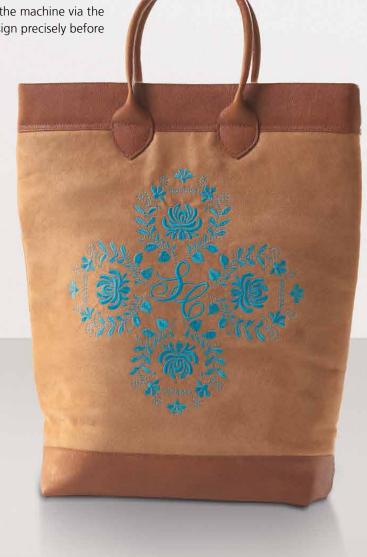

## **Endless Embroidery Options**

The B 880 PLUS offers even more features and options for embroidery lovers. Design editing allows you to easily position, mirror, rotate, combine and resize motifs. You can create curved lettering effects, alter stitch density, and combine alphabets with embroidery or create beautiful, endless embroidery designs. Complex combinations can even be resequenced according to colour, and alternative colour options can be reviewed with the help of the Colour Wheel before stitching out. The finished design can be saved directly on the machine or a USB stick. What's more, additional designs can be imported to the machine via the USB port. And the Check function lets you position the design precisely before embroidering.

# Customizable embroidery designs

With over 460 built-in designs and alphabets, embroidery is just a click away. Also, your own motifs can be quickly loaded onto the machine via two USB ports. With the addition of the Colour Wheel, designs can be changed easily and coordinated to your favorite colour scheme before you start embroidering. This makes it easy to choose the most beautiful colours for your embroidery project.