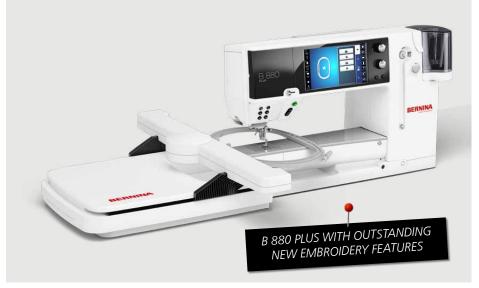

# The Ultimate in Sewing, Embroidery and Quilting

# MORE FEATURES, MORE SPACE, MORE OPTIONS

- · GREAT NEW EMBROIDERY FEATURES
- · STITCH DESIGNER AND SHAPE DESIGNER
- · FASTEST SPEEDS & EXTRA LARGE BOBBIN
- MAXIMUM EMBROIDERY & SEWING AREA:
  12 INCHES TO THE RIGHT OF THE NEEDLE

# Innovation

The most space. The most speed. The most precision. The B 880 PLUS boasts many cutting-edge features developed by a team of experts in Switzerland. The B 880 Plus is state-of-the art technology combined with Swiss craftsmanship. The unprecedented functions and innovative features are designed with the sewist, quilter and embroiderer in mind. For example, the B 880 PLUS has a programmable foot control that provides the option to knot and cut the threads and as well as raise the presser foot in one operation tailored to each individual.