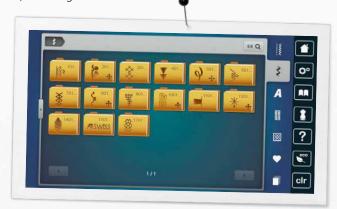

## Extensive Stitch and Design Library

The BERNINA 880 PLUS includes a library of over 1,764 stitches, conveniently stored by category for a wide variety of applications. You'll find the perfect stitch for every sewing project. Over 460 high-quality embroidery designs, including motifs by well-known designers, and 12 font styles that are perfect for personalizing your projects.

## Easy stitch selection

The B 880 PLUS touch screen gives you access to all stitch patterns and sewing stitches plus characters, for a total of over 1,700 imaginative stitches.

## The Modern Colour Touch Screen

The seven-inch touch screen on the B 880 PLUS offers highresolution images and brilliant colours. Cutting-edge touch screen technology lets you choose from a wealth of innovative functions. The B 880 PLUS offers drag and drop, vertical scrolling and the swipe function for deleting motifs easily. It also features a highly intuitive onscreen operating concept providing numerous personalised settings.