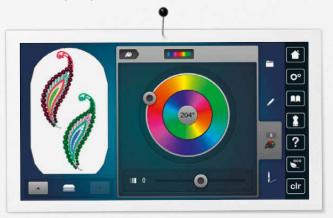

## **Endless Embroidery Options**

The B 880 PLUS offers even more features and options for embroidery lovers. Design editing allows you to easily position, mirror, rotate, combine and resize motifs. You can create curved lettering effects, alter stitch density, and combine alphabets with embroidery or create beautiful, endless embroidery designs. Complex combinations can even be resequenced according to colour, and alternative colour options can be reviewed with the help of the Colour Wheel before stitching out. The finished design can be saved directly on the machine or a USB stick. What's more, additional designs can be imported to the machine via the USB port. And the Check function lets you position the design precisely before embroidering.

# Customizable embroidery designs

With over 460 built-in designs and alphabets, embroidery is just a click away. Also, your own motifs can be quickly loaded onto the machine via two USB ports. With the addition of the Colour Wheel, designs can be changed easily and coordinated to your favorite colour scheme before you start embroidering. This makes it easy to choose the most beautiful colours for your embroidery project.