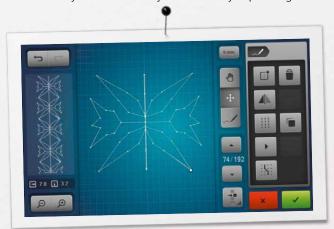

# Create original stitches with the New Stitch Designer

The BERNINA 880 PLUS offers hundreds of stitches that are clearly categorised and easily retrieved. With the innovative Stitch Designer you can edit these or create your own stitches. Simply draw your ideas directly on the screen. The B 880 PLUS converts the design with a click into a stitch pattern. You can also change and save existing stitches. The possibilities are endless and your stitch library is continually expanding.

# Enhanced Editing

#### **Undo & Redo**

Simply undo or redo steps while editing or combining designs to return to your initial position.

#### **Group & Ungroup**

Combine designs to edit all at one time with group. Break apart designs to edit individually with ungroup.

#### Rearrange

Customise the design layer stitch-out sequence. Use rearrange in combination with the group function.