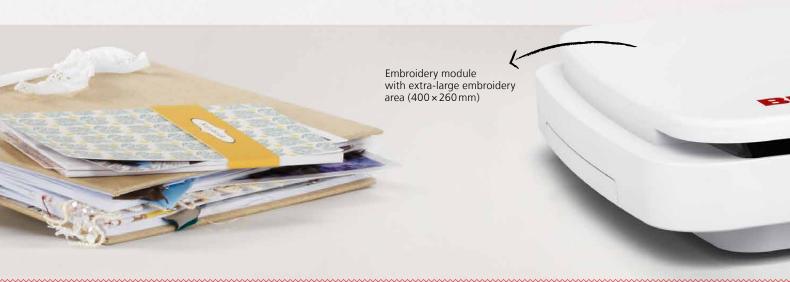

## **Endless Embroidery Options**

The B 880 PLUS offers even more features and options for embroidery lovers. Design editing allows you to easily position, mirror, rotate, combine and resize motifs. You can create curved lettering effects, alter stitch density, and combine alphabets with embroidery or create beautiful, endless embroidery designs. Complex combinations can even be resequenced according to colour, and alternative colour options can be reviewed with the help of the Colour Wheel before stitching out. The finished design can be saved directly on the machine or a USB stick. What's more, additional designs can be imported to the machine via the USB port. And the Check function lets you position the design precisely before embroidering.

| Embroidery                                                                         |                                            |
|------------------------------------------------------------------------------------|--------------------------------------------|
| ·                                                                                  | 400×260mm                                  |
| Maximum embroidery field                                                           | 15.7" x10.2"                               |
| Maximum embroidery speed (stitches per minute)                                     | 1,000                                      |
| Built-in embroidery designs (including <b>NEW</b> designs)                         | 462                                        |
| Embroidery alphabets (including <b>NEW</b> alphabets)                              | 21                                         |
| Embroidery design format                                                           | EXP, DST, PES, PEC,<br>JEF, SEW, PCS, XXX. |
| On-screen editing of designs: combining, positioning, mirroring, rotating, scaling | ✓                                          |
| NEW Pinpoint Placement                                                             | ✓                                          |
| Endless embroidery                                                                 | ✓                                          |
| Shape Designer                                                                     | ✓                                          |
| NEW Undo / Redo                                                                    | ✓                                          |
| NEW Group / Ungroup                                                                | ✓                                          |
| NEW Rearrange embroidery motifs in combination                                     | ✓                                          |
| Colour Wheel                                                                       | ✓                                          |
| NEW Invisible Secure                                                               | ✓                                          |
| NEW Smart Secure                                                                   | ✓                                          |
| NEW Thread-up Command                                                              | ✓                                          |
| NEW Programmable jump stitch cutting                                               | ✓                                          |
| NEW Thread Away Mode                                                               | ✓                                          |
| WordART program                                                                    | ✓                                          |
| Personal memory for embroidery designs                                             | ✓                                          |
| Importing stitch patterns                                                          | ✓                                          |
| Freearm embroidery                                                                 | ✓                                          |
| Drag and drop                                                                      | ✓                                          |
| Colour resequencing                                                                | ✓                                          |
| Thread sequence control                                                            | ✓                                          |
| Basting in the hoop                                                                | ✓                                          |
| Position recall                                                                    | ✓                                          |
| NEW Embroidery Consultant                                                          | ✓                                          |
| Automatic hoop recognition                                                         | ✓                                          |
| Midi Hoop functionality (embroidery field: 265×165 mm, 10.5" ×6.5")                | ✓                                          |
| Mega Hoop functionality (embroidery field: 400×150 mm, 15.7" ×5.9")                | ✓                                          |
| Maxi Hoop functionality (embroidery field: 400 x 210 mm, 15.7" x 8.3")             | ✓                                          |
| Jumbo Hoop functionality (embroidery field: 400×260 mm, 15.7" ×10.2"               | ✓                                          |
| BERNINA Embroidery Software compatible                                             | ✓                                          |
| BERNINA DesignWorks Software & Tool compatible                                     | ✓                                          |
| BERNINA Embroidery Software ArtLink (downloadable at bernina.com)                  | ✓                                          |