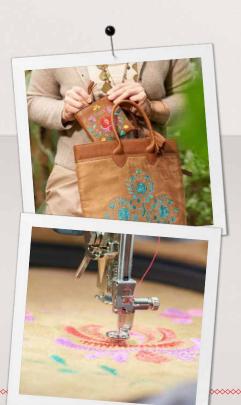

## **Endless Embroidery Options**

The B 880 PLUS offers even more features and options for embroidery lovers. Design editing allows you to easily position, mirror, rotate, combine and resize motifs. You can create curved lettering effects, alter stitch density, and combine alphabets with embroidery or create beautiful, endless embroidery designs. Complex combinations can even be resequenced according to colour, and alternative colour options can be reviewed with the help of the Colour Wheel before stitching out. The finished design can be saved directly on the machine or a USB stick. What's more, additional designs can be imported to the machine via the USB port. And the Check function lets you position the design precisely before embroidering.

# Customizable embroidery designs

With over 460 built-in designs and alphabets, embroidery is just a click away. Also, your own motifs can be quickly loaded onto the machine via two USB ports. With the addition of the Colour Wheel, designs can be changed easily and coordinated to your favorite colour scheme before you start embroidering. This makes it easy to choose the most beautiful colours for your embroidery project.