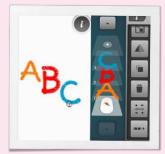

# Create original stitches with the New Stitch Designer

The BERNINA 880 PLUS offers hundreds of stitches that are clearly categorised and easily retrieved. With the innovative Stitch Designer you can edit these or create your own stitches. Simply draw your ideas directly on the screen. The B 880 PLUS converts the design with a click into a stitch pattern. You can also change and save existing stitches. The possibilities are endless and your stitch library is continually expanding.

## The Modern Colour Touch Screen

The seven-inch touch screen on the B 880 PLUS offers highresolution images and brilliant colours. Cutting-edge touch screen technology lets you choose from a wealth of innovative functions. The B 880 PLUS offers drag and drop, vertical scrolling and the swipe function for deleting motifs easily. It also features a highly intuitive onscreen operating concept providing numerous personalised settings.