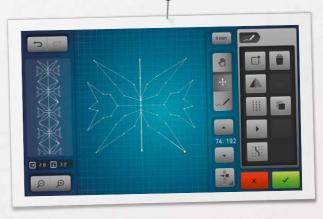

# Create original stitches with the New Stitch Designer

The BERNINA 880 offers hundreds of stitches that are clearly categorized and easily retrieved. With the innovative Stitch Designer you can edit these or create your own stitches. Simply draw your ideas directly on the screen. The B 880 converts the design with a click into a stitch pattern. You can also change and save existing stitches. The possibilities are endless and your stitch library is continually expanding.

## The Modern Color Touchscreen

The seven-inch touchscreen on the B 880 offers high-resolution images and brilliant colors. Cutting-edge touchscreen technology lets you choose from a wealth of innovative functions. The B 880 offers drag and drop, vertical scrolling and the swipe function for deleting motifs easily. It also features a highly intuitive onscreen operating concept providing numerous personalized settings.