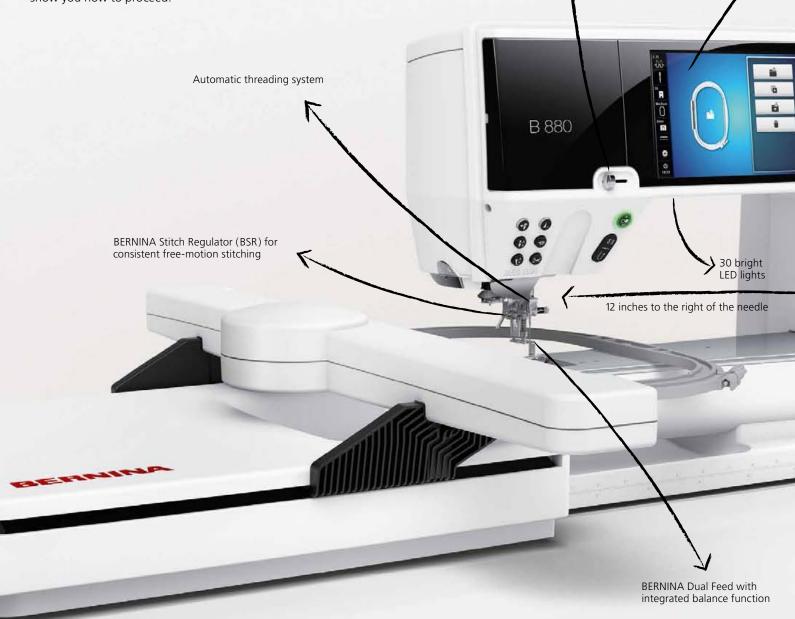

## Exclusive! BERNINA Stitch Regulator (BSR)

The BSR is designed to assist you in mastering free-motion techniques by keeping stitches consistent at variable sewing speeds. The BSR offers confidence for the beginner and additional assurance for the experienced quilter. Standard with the B 880, the BSR provides high-speed free-motion stitching assistance with both the straight and zigzag stitch options.

#### Extended Freearm

The B 880 includes a meticulously engineered extended freearm area with a full 12 inches of space to the right of the needle and five inches in height. With this extralarge area, you'll have the added benefit of a jumbo embroidery field, an extended space to expand your creativity.

## Exclusive! BERNINA Dual Feed

Optimum visibility. Superb maneuverability. The innovative BERNINA Dual Feed tames hard-to-manage fabrics. It's easy to engage when needed and tucks completely out of the way when it's not.

## Fully Automatic Features

Imagine a machine that automatically responds to your needs. The presser foot automatically lowers at the start of a seam and lifts again at the end. The B 880 will even cut the thread for you at the end of a seam or color change in embroidery. The feed dog raises and lowers automatically for free-motion stitching and embroidery. And of course, fully automatic threading is yours at the touch of a button.

## The Modern Color Touchscreen

The seven-inch touchscreen on the B 880 offers high-resolution images and brilliant colors. Cutting-edge touchscreen technology lets you choose from a wealth of innovative functions. The B 880 offers drag and drop, vertical scrolling and the swipe function for deleting motifs easily. It also features a highly intuitive onscreen operating concept providing numerous personalized settings.

#### Help, tips & tricks

There are many tools built into the B 880 to assist you with your sewing. A sewing advisor and a creative consultant offer onscreen support in selecting the appropriate stitch, the right needle, and making the necessary adjustments for the desired sewing application. Tutorials demonstrate important steps. Whether you want to thread, thread the bobbin, or activate the BERNINA Dual Feed, comprehensible animated instructions will show you how to proceed. Speed control with a maximum speed of 1,200 stitches per minute (spm) when sewing and 1,000 spm when embroidering