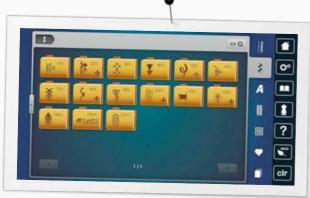

#### Extensive Stitch and Design Library

The BERNINA 880 includes a library of over 1,764 stitches, conveniently stored by category for a wide variety of applications. You'll find the perfect stitch for every sewing project. Over 400 high-quality embroidery designs, including motifs by well-known designers, and 12 font styles are perfect for personalizing your projects.

## Customizable embroidery designs

With 400 built-in designs and alphabets, embroidery is just a click away. Also, your own motifs can be quickly loaded onto the machine via two USB ports. With the addition of the Color Wheel, designs can be changed easily and coordinated to your favorite color scheme before you start embroidering. This makes it easy to choose the most beautiful colors for your embroidery project.

## The Modern Color Touchscreen

The seven-inch touchscreen on the B 880 offers high-resolution images and brilliant colors. Cutting-edge touchscreen technology lets you choose from a wealth of innovative functions. The B 880 offers drag and drop, vertical scrolling and the swipe function for deleting motifs easily. It also features a highly intuitive onscreen operating concept providing numerous personalized settings.