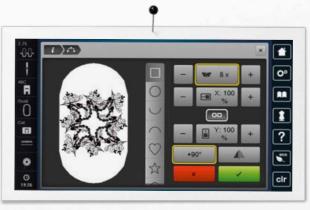

#### Endless Embroidery Options

Mirror image, rotate, combine and resize designs right on the color touch screen. Built-in basting boxes hold difficult to hoop items in place for embroidery. Create arched lettering effects, adjust design density and even bring decorative stitches into embroidery. Automatically color sort complex combinations, preview alternate color options on screen with the help of the Color Wheel, and save to your machine or a USB stick. Wish to stitch out border designs? The Endless Embroidery function will walk you right through the process. Finally, you'll love Absolute Check for perfect design placement.

## Form changing

The Embroidery Shaping function of the B 880 offers the option of duplicating embroidery designs with one click and then arranging them in a desired formation. Whether in a circle, square or heart, new and unconventional designs emerge.