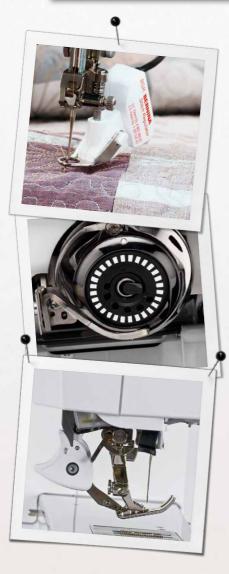

## Exclusive! BERNINA Dual Feed

Optimum visibility. Superb maneuverability. The innovative BERNINA Dual Feed tames hard-to-manage fabrics. It's easy to engage when needed and tucks completely out of the way when it's not.

## Fully Automatic Features

Imagine a machine that automatically responds to your needs. The presser foot automatically lowers at the start of a seam and lifts again at the end. The B 880 will even cut the thread for you at the end of a seam or color change in embroidery. The feed dog raises and lowers automatically for free-motion stitching and embroidery. And of course, fully automatic threading is yours at the touch of a button.

BERNINA products are manufactured exclusively with high-quality materials—inside and out. This ensures a high level of durability and product performance. The top-notch quality is evident in the precision of the fully automatic threading system, the BERNINA Stitch Regulator, BERNINA Dual Feed and the superior stitching.