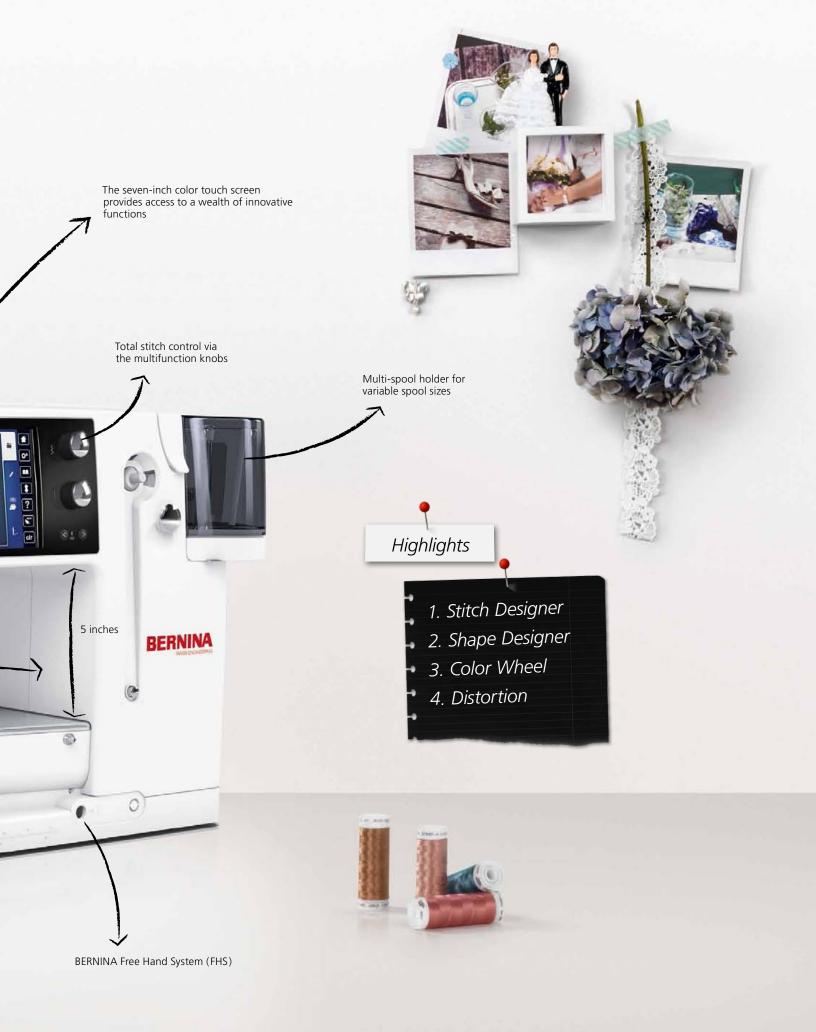

## Exclusive! Total Stitch Control

The B 880 provides an exclusive level of stitch control. Whether altering the stitch length, stitch width or needle positions, or even creating custom combinations with drag and drop functionality, you'll appreciate the convenience of a machine that remembers the stitch details for you.

#### Extended Freearm

The B 880 includes a meticulously engineered extended freearm area with a full 12 inches of space to the right of the needle and five inches in height. With this extralarge area, you'll have the added benefit of a jumbo embroidery field, an extended space to expand your creativity.

## The Modern Color Touchscreen

The seven-inch touchscreen on the B 880 offers high-resolution images and brilliant colors. Cutting-edge touchscreen technology lets you choose from a wealth of innovative functions. The B 880 offers drag and drop, vertical scrolling and the swipe function for deleting motifs easily. It also features a highly intuitive onscreen operating concept providing numerous personalized settings.