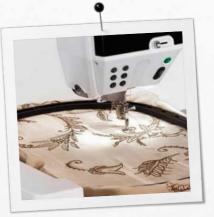

#### Endless Embroidery Options

Mirror image, rotate, combine and resize designs right on the color touch screen. Built-in basting boxes hold difficult to hoop items in place for embroidery. Create arched lettering effects, adjust design density and even bring decorative stitches into embroidery. Automatically color sort complex combinations, preview alternate color options on screen with the help of the Color Wheel, and save to your machine or a USB stick. Wish to stitch out border designs? The Endless Embroidery function will walk you right through the process. Finally, you'll love Absolute Check for perfect design placement.

#### Extended Freearm

The B 880 includes a meticulously engineered extended freearm area with a full 12 inches of space to the right of the needle and five inches in height. With this extralarge area, you'll have the added benefit of a jumbo embroidery field, an extended space to expand your creativity.

Embroidery module withextra-large embroidery area (260 × 400 mm)