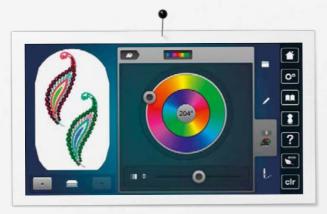

#### Endless Embroidery Options

Mirror image, rotate, combine and resize designs right on the color touch screen. Built-in basting boxes hold difficult to hoop items in place for embroidery. Create arched lettering effects, adjust design density and even bring decorative stitches into embroidery. Automatically color sort complex combinations, preview alternate color options on screen with the help of the Color Wheel, and save to your machine or a USB stick. Wish to stitch out border designs? The Endless Embroidery function will walk you right through the process. Finally, you'll love Absolute Check for perfect design placement.

## Customizable embroidery designs

With 400 built-in designs and alphabets, embroidery is just a click away. Also, your own motifs can be quickly loaded onto the machine via two USB ports. With the addition of the Color Wheel, designs can be changed easily and coordinated to your favorite color scheme before you start embroidering. This makes it easy to choose the most beautiful colors for your embroidery project.