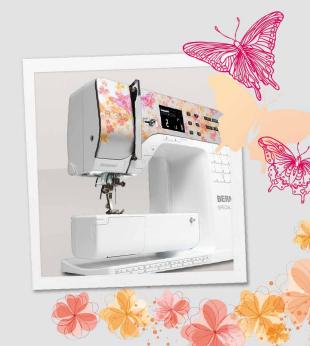

www.bernina.com

w.Derriina.Com

made to create BERNINA

A BERNINA has always been something special – now it's also something unique! The BERNINA 350 Special Edition is the sewing machine for individualists looking for a unique sewing experience. It sets new design standards in the sewing machine industry and features the latest technology. Standard accessories for the new sewing machine include the large slide-on extension table, the practical Free Hand System (FHS) with presser-foot lifter, the walking foot, a quilting foot, and a patchwork foot. The B 350 Special Edition sews and embellishes a variety of fabric types with ease. Supplied with two sewing alphabets as standard, it can be upgraded with a wide range of optional accessories as your requirements grow.