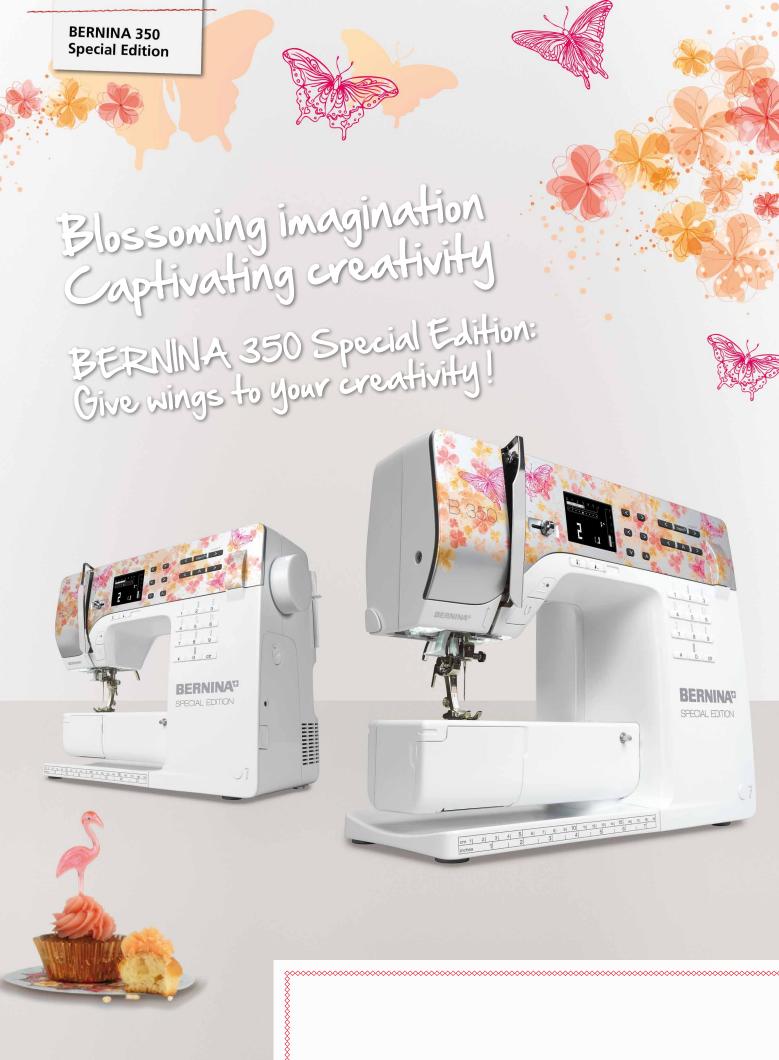

www.bernina.com

w.Derriina.Com

made to create BERNINA

A BERNINA has always been something special – now it's also something unique! The BERNINA 350 Special Edition is the sewing machine for individualists looking for a unique sewing experience. It sets new design standards in the sewing machine industry and features the latest technology. Standard accessories for the new sewing machine include the large slide-on extension table, the practical Free Hand System (FHS) with presser-foot lifter, the walking foot, a quilting foot, and a patchwork foot. The B 350 Special Edition sews and embellishes a variety of fabric types with ease. Supplied with two sewing alphabets as standard, it can be upgraded with a wide range of optional accessories as your requirements grow.