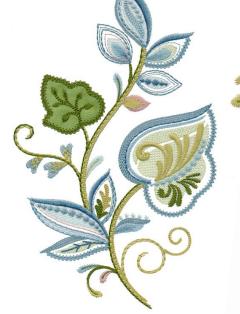

## ANewLeaf

**Crafter's Collection #21013** 

A BERNINA Exclusive Collection

Introducing A New Leaf...this new BERNINA Exclusive Embroidery Collection features 30 designs including one sweeping BERNINA Jumbo Hoop design.

An artful play of swirling leaves and delicate sprigs in ocean shades of periwinkle, indigo and olivine gives this collection personality. Beautifully digitized with hand crewelwork effects, this collection is ideally suited for quilting, home décor and beyond.