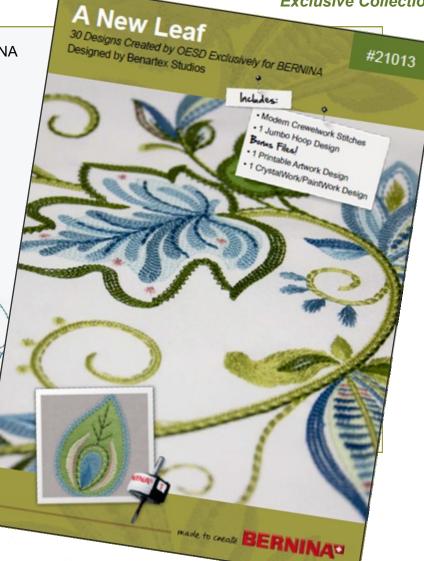

## ANewLeaf

**Crafter's Collection #21013** 

A BERNINA Exclusive Collection

Introducing A New Leaf...this new BERNINA Exclusive Embroidery Collection features 30 designs including one sweeping BERNINA Jumbo Hoop design.

An artful play of swirling leaves and delicate sprigs in ocean shades of periwinkle, indigo and olivine gives this collection personality. Beautifully digitized with hand crewelwork effects, this collection is ideally suited for quilting, home décor and beyond.

Bonus files include one printable artwork design and one combination PaintWork and CrystalWork design for mixed media projects and more!

A New Leaf has a complementary Benartex Fabric Collection.

A BERNINA Exclusive. A New Leaf is available only through your local BERNINA Dealer.