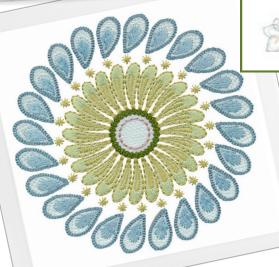

## ANewLeaf

**Crafter's Collection #21013** 

A BERNINA Exclusive Collection

Introducing A New Leaf...this new BERNINA Exclusive Embroidery Collection features 30 designs including one sweeping BERNINA Jumbo Hoop design.

An artful play of swirling leaves and delicate sprigs in ocean shades of periwinkle, indigo and olivine gives this collection personality. Beautifully digitized with hand crewelwork effects, this collection is ideally suited for quilting, home décor and beyond.