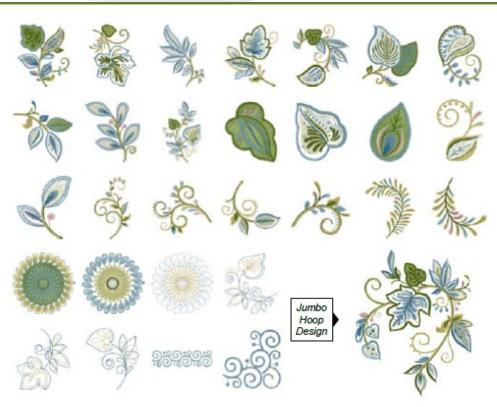

## ANewLeaf

**Crafter's Collection #21013** 

A BERNINA Exclusive Collection

Introducing A New Leaf...this new BERNINA Exclusive Embroidery Collection features 30 designs including one sweeping BERNINA Jumbo Hoop design.

An artful play of swirling leaves and delicate sprigs in ocean shades of periwinkle, indigo and olivine gives this collection personality. Beautifully digitized with hand crewelwork effects, this collection is ideally suited for quilting, home décor and beyond.