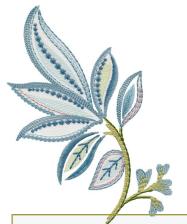

## ANewLeaf

**Crafter's Collection #21013** 

A BERNINA Exclusive Collection

Introducing A New Leaf...this new BERNINA Exclusive Embroidery Collection features 30 designs including one sweeping BERNINA Jumbo Hoop design.

An artful play of swirling leaves and delicate sprigs in ocean shades of periwinkle, indigo and olivine gives this collection personality. Beautifully digitized with hand crewelwork effects, this collection is ideally suited for quilting, home décor and beyond.