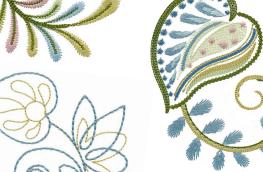

## ANewLeaf

**Crafter's Collection #21013** 

A BERNINA Exclusive Collection

Introducing A New Leaf...this new BERNINA Exclusive Embroidery Collection features 30 designs including one sweeping BERNINA Jumbo Hoop design.

An artful play of swirling leaves and delicate sprigs in ocean shades of periwinkle, indigo and olivine gives this collection personality. Beautifully digitized with hand crewelwork effects, this collection is ideally suited for quilting, home décor and beyond.