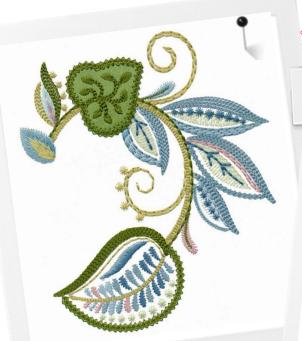

## ANewLeaf

**Crafter's Collection #21013** 

A BERNINA Exclusive Collection

Introducing A New Leaf...this new BERNINA Exclusive Embroidery Collection features 30 designs including one sweeping BERNINA Jumbo Hoop design.

An artful play of swirling leaves and delicate sprigs in ocean shades of periwinkle, indigo and olivine gives this collection personality. Beautifully digitized with hand crewelwork effects, this collection is ideally suited for quilting, home décor and beyond.