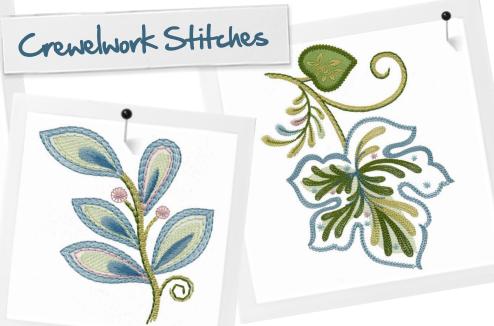

## ANewLeaf

**Crafter's Collection #21013** 

A BERNINA Exclusive Collection

Introducing A New Leaf...this new BERNINA Exclusive Embroidery Collection features 30 designs including one sweeping BERNINA Jumbo Hoop design.

An artful play of swirling leaves and delicate sprigs in ocean shades of periwinkle, indigo and olivine gives this collection personality. Beautifully digitized with hand crewelwork effects, this collection is ideally suited for quilting, home décor and beyond.