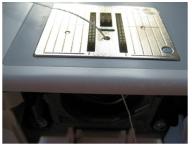

Thread narrow cord through bobbin area and up through hole in front of needle opening (works with models that have the type of stitch plate shown)

Another option is the Pintuck Attachment that holds the cord in front of the needle (works with all models)