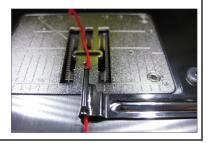

Thread narrow cord through bobbin area and up through hole in front of needle opening (works with models that have the type of stitch plate shown)

Another option is the Pintuck Attachment that holds the cord in front of the needle (works with all models)