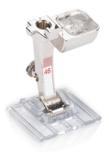

## Accessory Spotlight Decorative Pintuck Foot #46C

Created by Susan Beck

Decorative Pintuck Foot #46C is designed to add a 2-step embellishment to fabric. First, widely spaced double needle pintucks and second, decorative stitches fill the spaces between the pintucks. The acrylic sole of the presser foot offers a clear view of the stitching area.

Decorative Pintuck Foot #46C works on all current BERNINA models, those with 9mm and those with 5.5mm stitch width.

Insert a 3.0mm double needle into the machine and thread with two spools of thread (see right).