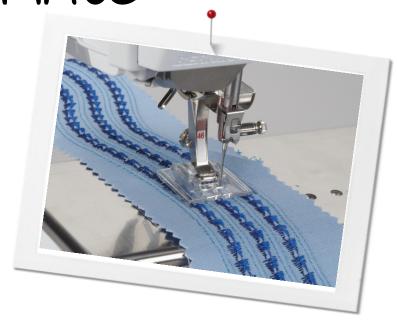

Mark a line on the fabric for the first pintuck. Following the line, stitch the first pintuck.

Position the pintuck in one of the grooves to get the desired spacing. Stitch a second pintuck.

Continue repositioning foot and aligning the pintucks in the groove until the desired number of pintucks are sewn.

Place 1-2 layers of stabilizer behind the fabric. Align the foot over the pintucks and select a decorative stitch; sew the stitch between the pintucks.