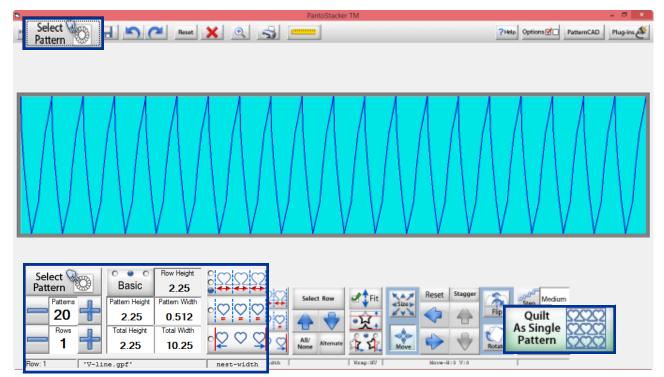

## Creating Pantograph

- Open New Pantograph under Design & Create on Home Screen.
- Set Safe Area if needed.
- Change **PantoStacker Mode** to **Basic** by clicking on current mode then select **Basic**.
- Enter the **Total Height** and the **Total Width** of the area the pantograph will be placed in **Select Pattern** and open in **PantoStacker**.
- Edit the number of **Patterns** to be repeated.
- Neat as needed.
- Select Quilt As Single Pattern.