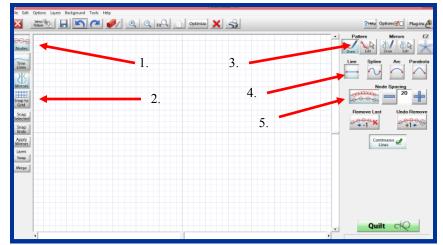

## Machine & Accessories

- BERNINA 830, 820 or 7 Series
- BERNINA Quilting Frame
- QuiltMotion Touch for BERNINA Software

PatternCad

 Select New Pattern under Design & Create to open PatternCad.

- When the new screen opens
  - 1. Select Nodes
  - 2. Deselect Snap to Grid
  - 3. Select Draw under Patterns
  - 4. Select Line
  - 5. Change Node Spacing to 20.