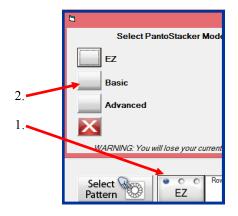

## Creating Pantograph

- Open New Pantograph under Design & Create on Home Screen.
- Set Safe Area if needed.
- Change **PantoStacker Mode** to **Basic** by clicking on current mode then select **Basic**.
- Enter the **Total Height** and the **Total Width** of the area the pantograph will be placed in **Select Pattern** and open in **PantoStacker**.
- Edit the number of **Patterns** to be repeated.
- Neat as needed.
- Select Quilt As Single Pattern.