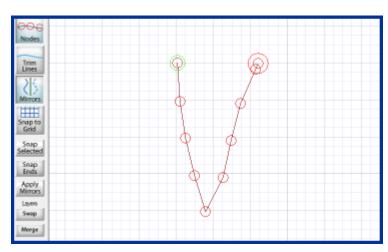

- With a left click of the mouse-click and drag the shape you wish to draw on the work surface
- If the line does not look like you want clear the screen using the large **RED X** in the top tool bar

- When finished save with the **SAVE** icon in top tool bar to the folder of choice.
- Return to Home Screen.