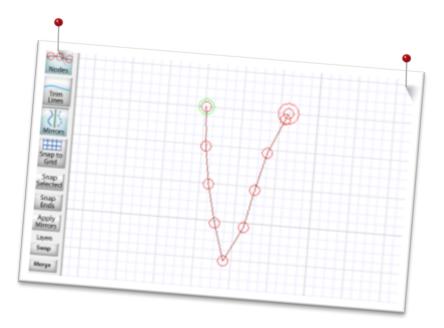

## Machine & Accessories

- BERNINA 830, 820 or 7 Series
- BERNINA Quilting Frame
- QuiltMotion Touch for BERNINA Software

PatternCad

 Select New Pattern under Design & Create to open PatternCad.

- When the new screen opens
  - 1. Select Nodes
  - 2. Deselect Snap to Grid
  - 3. Select Draw under Patterns
  - 4. Select Line
  - 5. Change Node Spacing to 20.

- With a left click of the mouse-click and drag the shape you wish to draw on the work surface
- If the line does not look like you want clear the screen using the large **RED X** in the top tool bar

- When finished save with the **SAVE** icon in top tool bar to the folder of choice.
- Return to Home Screen.