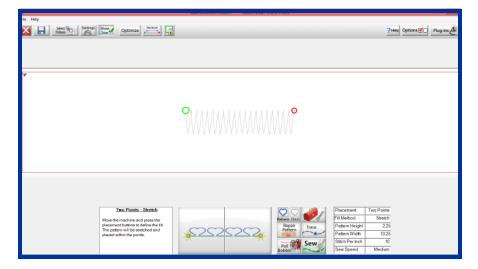

## Placing Pantograph as a Single Design

- When **QuiltMotion** screen opens select placement method by clicking **Settings** at the top of the screen or clicking the **Sewing Information table** on the lower right of screen.
- These placement methods are the same as blocks when using the Quilt As Single Row
- Click Sew to complete the pattern on the project.

|                                                                                        | Quilting Settings          |                                                                                                                                  |
|----------------------------------------------------------------------------------------|----------------------------|----------------------------------------------------------------------------------------------------------------------------------|
| Sewing Speed<br>Slow Medium Fast                                                       | Pattern Margins            | Placement Method: Four Points<br>Die Point Two Points Block<br>Die Point Four Points Block<br>Four Points Mult-Point<br>Triangle |
| Pattern Statistics Height (n)                                                          | Stitch in the Ditch Margin | Fill Method: Stretch                                                                                                             |
| Width         10.25 in           Length         90.6 in           Stitches         920 | Reset                      |                                                                                                                                  |
| Trims 0                                                                                |                            | Defaults Cancel OK                                                                                                               |