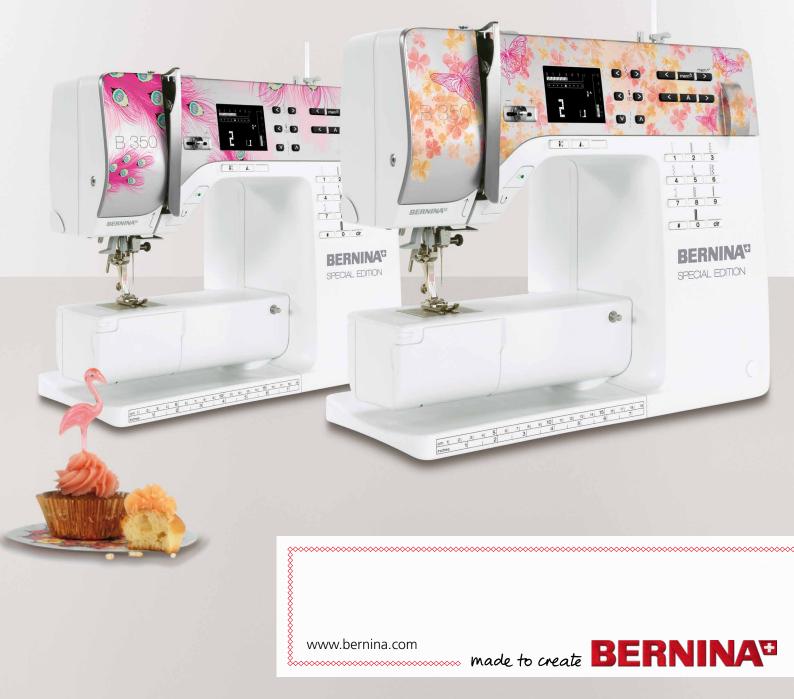

BERNINA 350 Special Edition

## Blossoming imagination. Captivating creativity

(0)

BERNINA 350 Special Edition: Give wings to your creativity!

## Two high-performance newcomers

A BERNINA has always been something special – now it's also something unique! The two stylish special models in the BERNINA 3 Series set new design standards in the sewing machine industry and feature the latest technology. Standard accessories for the two new sewing machines include the large slide-on extension table, the practical Free Hand System (FHS) with presser-foot lifter, the walking foot, a quilting foot, and a patchwork foot. The B 350 Special Edition sews and embellishes a variety of fabric types with ease. Supplied with two sewing alphabets as standard, it can be upgraded with a wide range of optional accessories as your requirements grow.