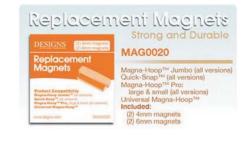

# REPLACEMENT MAGNETS - JUMBO

59/BMAG0020

# MAG0010

Magna-Hoop™ Versions A, B, C, D, E, F, G Patch Kit™ (all versions) Included: (4) 2mm magnets