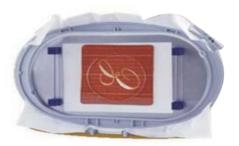

### BNA MAGNA HOOP C.145 X 255MM OVAL

#### 59/B8016-30

Eliminate the need for adhesive stabilizers and sprays! The Magna Hoop will not only reduce your hooping time, but it allows you to embroider all those difficult-to-hoop items like colors, cuffs, and pocket flaps. Includes: one metal base plate; Three (3) large, acrylic frames (large, medium, and narrow rectangle); Four (4) sets of super-strong magnets; 45+ minute DVD; Full colour reference manual; Adhesive gripping strips; and Target stickers.