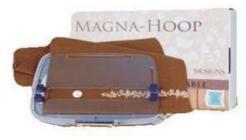

# JANOME MAGNA-HOOP B.5.5" X 7.9"

#### 59/B8016-20

Eliminate the need for adhesive stabilizers and sprays! The Magna Hoop will not only reduce your hooping time, but it allows you to embroider all those difficult-to-hoop items like colors, cuffs, and pocket flaps. Perfect for speciality fabrics - no risk of hoop burn! The Magna-Hoop Set also includes a 30-minute Insider Hooping Techniques DVD and a 12page full colour instruction manual.