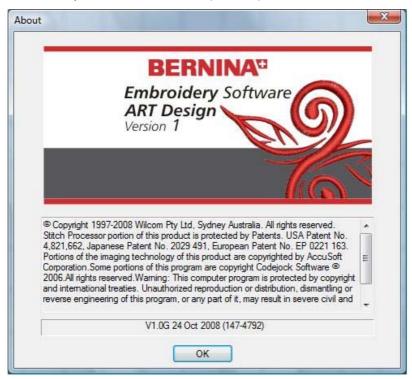

## Step 3: Checking the version

After you have started the BERNINA ART Design v1 you can check in "Help – About …" the installed embroidery software version (V1.0G).