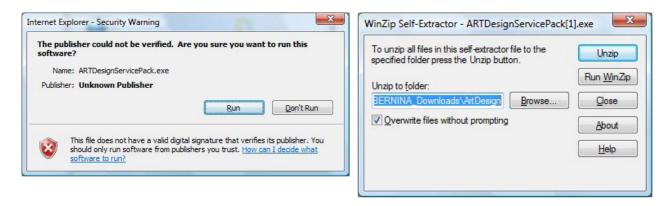

(The time for downloading the files is dependent on the band width of your Internet connection.)

If the download is finished, the following message appears. Confirm the message by clicking on the button "**Run**". After confirming the "Winzip Self Extractor" program will open. Click on "**Unzip**" without changing the path (Recommended).

BERNINA International AG · Seestrasse 161 · CH-8266 Steckborn · Schweiz

create: 10282008

One (1) File will be unzipped in the recommended path "C:\BERNINA\_downloads\ARTDesign"

Click on "OK" and close the "Winzip Self Extractor" program by clicking on "Close"