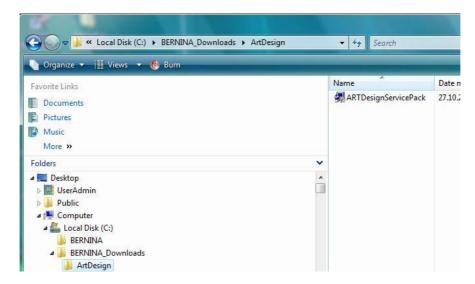

# Step 2: Installation of Service Pack1

Start Windows Explorer and select the path: " C:\BERNINA\_downloads\ARTDesign" the file "ARTDesignServicePack.exe". The installation of the Service Pack1 will start.