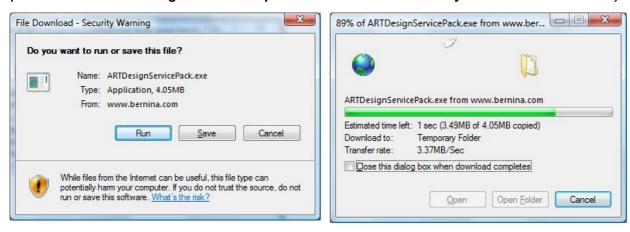

#### Step 1: Download Service Pack

Click on the Link: BERNINA ArtDesign V1.0 SP1 (4150KB)

Confirm the security information on your computer by clicking on the button "Save", after which the download of the file (4.2 MB) will start.

(The time for downloading the files is dependent on the band width of your Internet connection.)

If the download is finished, the following message appears. Confirm the message by clicking on the button "**Run**". After confirming the "Winzip Self Extractor" program will open. Click on "**Unzip**" without changing the path (Recommended).