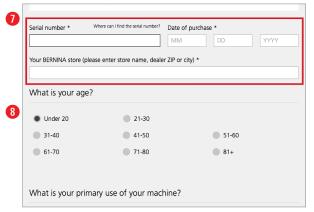

7 Fill in the following:

SERIAL NUMBER (required)

DATE OF PURCHASE (required)

BERNINA STORE PURCHASED (required)

- These following questions are optional.

  Feedback is appreciated to serve you better.
- Oheck DECLARATION OF CONSENT (required)
- Click REGISTER A NEW PRODUCT