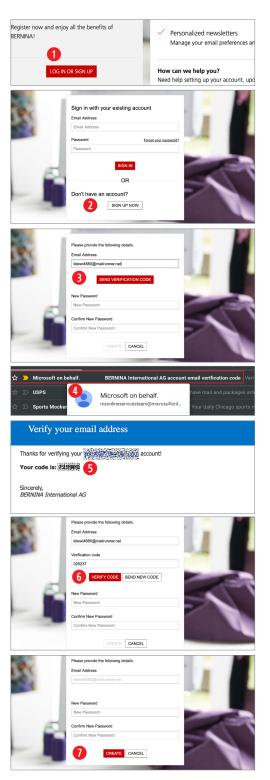

#### START: Visit bernina.com/login

- Click LOG IN OR SIGN UP
- Select SIGN UP NOW
- 3 Type in email address and click SEND VERIFICATION CODE

NOTE: DO NOT CLOSE THE WINDOW OR TAB

4 Open a **NEW** browser window or tab and open your email.

Look for the email:

FROM: Microsoft on behalf.

SUBJECT LINE: BERNINA International AG account email verification code

NOTE: YOU MAY NEED TO CHECK SPAM OR PROMOTIONS (GMAIL)

- 5 Copy the 6-digit code from the email
- Go back to the window or tab where you clicked "send verification code" PASTE the verification code

Click VERIFY CODE

NOTE: YOU MUST CLICK VERIFY CODE BEFORE YOU CREATE YOUR PASSWORD

- Provide and confirm the password Select CREATE
- Fill in your FIRST and LAST NAME (required) Check DECLARATION OF CONSENT (required) Want to receive emails? CHECK BERNINA Newsletter
- Olick CREATE ACCOUNT and ACCOUNT OVERVIEW will open.