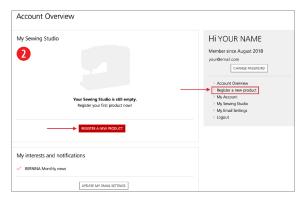

#### START: Visit bernina.com/login

- Olick LOG IN OR SIGN UP
- Select REGISTER A NEW PRODUCT
- **3** CHOOSE CATEGORY (BERNINA or bernette)
- 4 CHOOSE SUBCATEGORY

NOTE: MODULES ARE ACCESSORIES AND NEED TO BE REGISTERED SEPARATELY THAN THE MACHINE