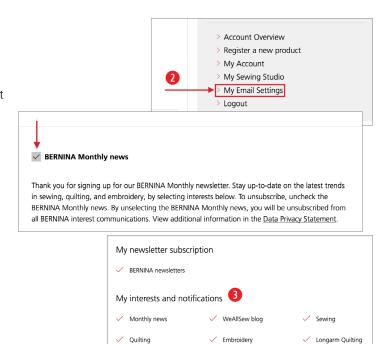

## START: Visit bernina.com/login

- Click LOG IN OR SIGN UP
- 2 Select MY EMAIL SETTINGS
- 3 Select all the interests you would like to receive emails about
- Select MY EMAIL SETTINGS

NOTE: IF YOU DESELECT THE BERNINA MONTHLY NEWS, YOU ARE REMOVED FROM ALL EMAIL COMMUNICATIONS

**5** Click **SAVE MY SELECTION** 

Software