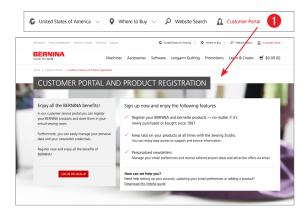

WELCOME

Thank you for your interest in BERNINA Newsletters. To give you the full experience and control over what messages you receive requires you to have an active Customer Portal account, see 1.

#### DO I HAVE A CUSTOMER PORTAL ACCOUNT?

Many of our loyal customers have received emails from BERNINA for several year. However, this may not mean you have a Customer Portal account.

If you have already gone through the full set-up of the Customer Portal on bernina.com, you have an account. You can register your products, update your email preferences, and have easy access to your product-related support. If you are looking for help using the Customer Portal, see pages 3 and 4.

You may have registered for emails in the past, or on bernina.com using

- 2 Header link
- 3 Homepage banner
- 4 Footer link

In this case, you do not have a Customer Portal account.