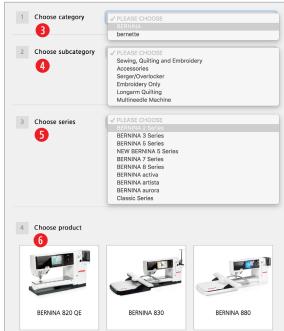

#### START: Visit bernina.com/login

- Olick LOG IN OR SIGN UP
- Select REGISTER A NEW PRODUCT
- **3** CHOOSE CATEGORY (BERNINA or bernette)
- 4 CHOOSE SUBCATEGORY

NOTE: MODULES ARE ACCESSORIES AND NEED TO BE REGISTERED SEPARATELY THAN THE MACHINE

- CHOOSE SERIES
- 6 CHOOSE PRODUCT

NOTE: SPECIAL EDITIONS SHOULD BE REGISTERED UNDER THE CORRESPONDING PRODUCT NAME.

Including but not limited to B 350 QE First Love, B 350 SE COTTON+STEEL and 350 SE Best Friend