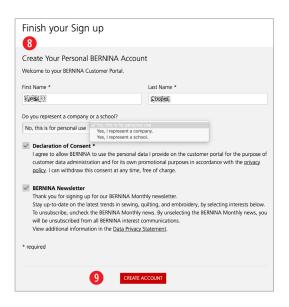

Click VERIFY CODE

NOTE: YOU MUST CLICK VERIFY CODE BEFORE YOU CREATE YOUR PASSWORD

- Provide and confirm the password Select CREATE
- Fill in your FIRST and LAST NAME (required) Check DECLARATION OF CONSENT (required) Want to receive emails? CHECK BERNINA Newsletter
- Olick CREATE ACCOUNT and ACCOUNT OVERVIEW will open.