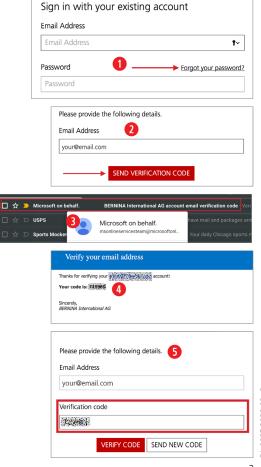

#### START: Visit bernina.com/login

- Click LOG IN OR SIGN UP
- Select SIGN UP NOW
- 3 Type in email address and click SEND VERIFICATION CODE

NOTE: DO NOT CLOSE THE WINDOW OR TAB

4 Open a **NEW** browser window or tab and open your email.

Look for the email:

FROM: Microsoft on behalf.

SUBJECT LINE: BERNINA International AG account email verification code

NOTE: YOU MAY NEED TO CHECK SPAM OR PROMOTIONS (GMAIL)

- 5 Copy the 6-digit code from the email
- Go back to the window or tab where you clicked "send verification code" PASTE the verification code

Click VERIFY CODE

NOTE: YOU MUST CLICK VERIFY CODE BEFORE YOU CREATE YOUR PASSWORD

- Provide and confirm the password Select CREATE
- Fill in your FIRST and LAST NAME (required) Check DECLARATION OF CONSENT (required) Want to receive emails? CHECK BERNINA Newsletter
- Olick CREATE ACCOUNT and ACCOUNT OVERVIEW will open.

#### START: Visit bernina.com/login

- Click FORGOT YOUR PASSWORD?
- 7 Type in email address and click SEND VERIFICATION CODE

NOTE: DO NOT CLOSE THE WINDOW OR TAB

**3** Open a **NEW** browser window or tab and open your email.

Look for the email:

FROM: Microsoft on behalf.

SUBJECT LINE: BERNINA International AG account email verification code

NOTE: YOU MAY NEED TO CHECK SPAM OR PROMOTIONS (GMAIL)

- Copy the 6-digit code from the email
- Go back to the window or tab where you clicked "send verification code" PASTE the verification code

Click VERIFY CODE

NOTE: YOU MUST CLICK VERIFY CODE BEFORE YOU CREATE YOUR PASSWORD

6 Provide and confirm the password Select CREATE