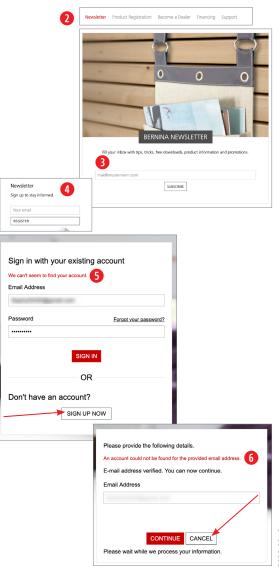

#### STILL NOT SURE?

5 You have attempted to log in with your email and received this message. We can't seem to find your account.

You do not have an account.

Click **SIGN UP NOW** to create an account.

Follow directions on page 2 if you need assistance.

6 You you attempted to retrieve you password and receive this message.

An account could not be found for the provided email address.

You do not have an account. Click CANCEL.

Follow directions on page 2 if you need assistance creating an account.