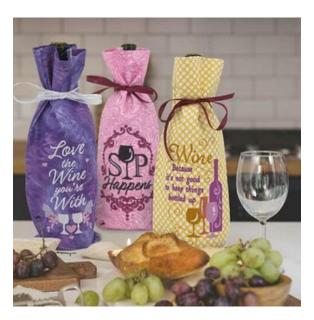

This design is part of the collection Wine Bottle Sleeve #12775 which includes 12 different designs for every occasion or no occasion at all! Wine bottle sleeves are great for gifts, special events, and seasonal decor!