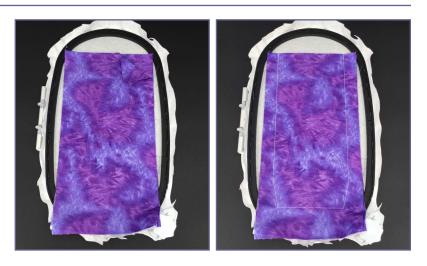

### **STEP 1**

- Cut two strips of fabric 8"x30". Fold in half with the right sides facing out and press to create your two 8"x15" panels.
- Lightly Spray adhesive between the layers to keep wrinkles down.

### STEP 2

Hoop one sheet of Ultra clean and tear stabilizer.

• Stitch color one Front Placement Stitch.