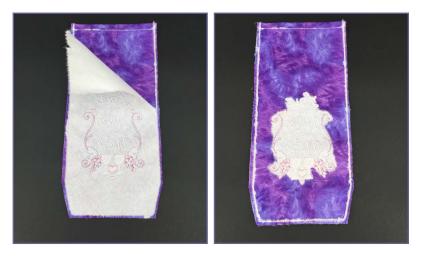

### STEP 7

- Sew inner design work.
- After design work is complete and BEFORE the Seam Stitch, place the back panel directly over the front with the folded edge at the top and sew last color Seam Stitch.

### STEP 8

 Remove design from the hoop and cut ¼" along the Seam Stitch. Remove the stabilizer from the back.