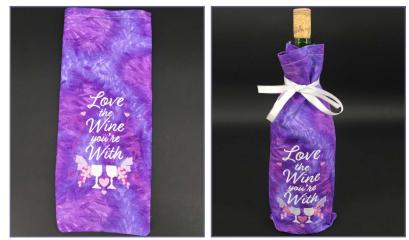

#### 12775-02 Wine Saying 2 Bottle Sleeve

| Size Inches:                                       |                                                                                                                               | Size mm:                                                       | Stitch Count:            |
|----------------------------------------------------|-------------------------------------------------------------------------------------------------------------------------------|----------------------------------------------------------------|--------------------------|
| 6.00 X                                             | X 13.50 in.                                                                                                                   | 152.40 X 342.90 mm                                             | 19,671 St.               |
| 1.<br>2.<br>3.<br>4.<br>5.<br>6.<br>7.<br>8.<br>9. | Front Place<br>Tackdown<br>Purple Lett<br>Orange Gla<br>Gold Swirls<br>Dark Purple<br>Pink Glass<br>White Deta<br>Gold Letter | ering<br>ass<br>and Glass<br>e Bottle<br>and Swirls<br>il<br>h | 0713<br>0713<br>2721<br> |
|                                                    |                                                                                                                               |                                                                |                          |

This design is part of the collection Wine Bottle Sleeve #12775 which includes 12 different designs for every occasion or no occasion at all! Wine bottle sleeves are great for gifts, special events, and seasonal decor!

### **STEP 9**

- After removing the stabilizer, turn the project right side out.
- Sew ribbon near top of wine bottle sleeve.

It is a violation of Copyright law to make and distribute copies of electronic designs or artwork. Electronic designs are licensed to the original purchaser for use at one location. ©2018 OESD, LLC. All rights reserved.