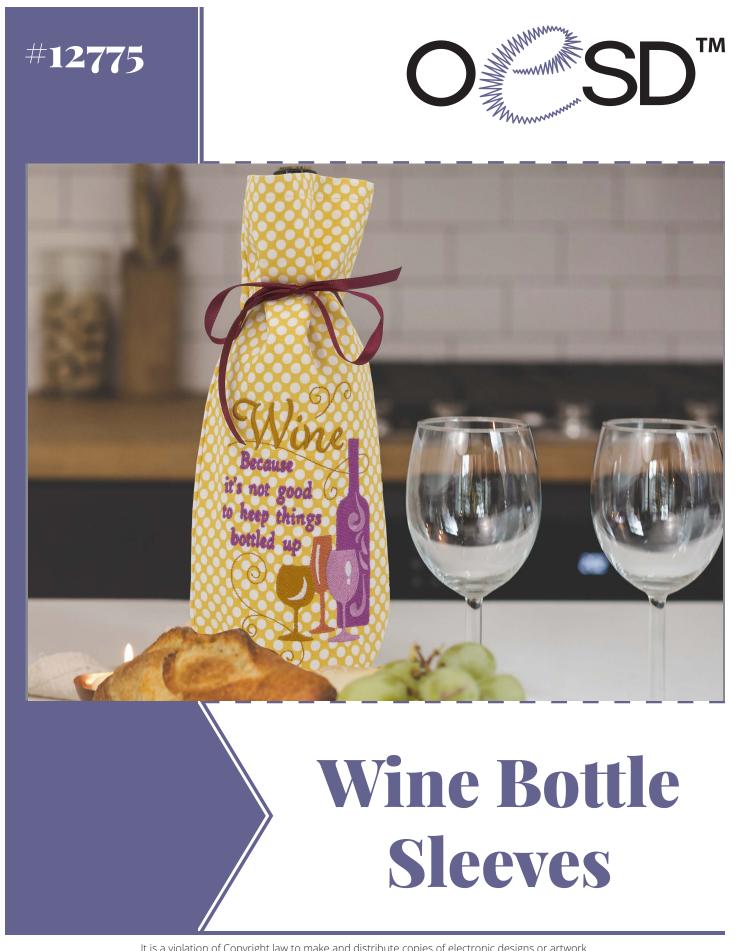

#### 12775-02 Wine Saying 2 Bottle Sleeve

| Size Inches:                                       |                                                                                                                               | Size mm:                                                       | Stitch Count:            |
|----------------------------------------------------|-------------------------------------------------------------------------------------------------------------------------------|----------------------------------------------------------------|--------------------------|
| 6.00 X                                             | X 13.50 in.                                                                                                                   | 152.40 X 342.90 mm                                             | 19,671 St.               |
| 1.<br>2.<br>3.<br>4.<br>5.<br>6.<br>7.<br>8.<br>9. | Front Place<br>Tackdown<br>Purple Lett<br>Orange Gla<br>Gold Swirls<br>Dark Purple<br>Pink Glass<br>White Deta<br>Gold Letter | ering<br>ass<br>and Glass<br>e Bottle<br>and Swirls<br>il<br>h | 0713<br>0713<br>2721<br> |
|                                                    |                                                                                                                               |                                                                |                          |

This design is part of the collection Wine Bottle Sleeve #12775 which includes 12 different designs for every occasion or no occasion at all! Wine bottle sleeves are great for gifts, special events, and seasonal decor!