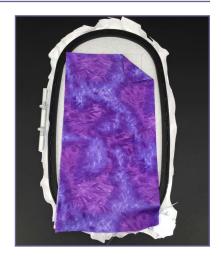

### **STEP 4**

• Place the folded edge of one panel to the top of the Front Placement Stitch.

### STEP 5

Stitch color 2 Tackdown.

• Sew design work.