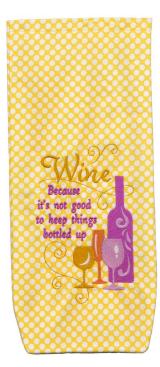

#### 12775-02 Wine Saying 2 Bottle Sleeve

| Size Inches:                                       |                                                                                                                               | Size mm:                                                       | Stitch Count:            |
|----------------------------------------------------|-------------------------------------------------------------------------------------------------------------------------------|----------------------------------------------------------------|--------------------------|
| 6.00 X                                             | X 13.50 in.                                                                                                                   | 152.40 X 342.90 mm                                             | 19,671 St.               |
| 1.<br>2.<br>3.<br>4.<br>5.<br>6.<br>7.<br>8.<br>9. | Front Place<br>Tackdown<br>Purple Lett<br>Orange Gla<br>Gold Swirls<br>Dark Purple<br>Pink Glass<br>White Deta<br>Gold Letter | ering<br>ass<br>and Glass<br>e Bottle<br>and Swirls<br>il<br>h | 0713<br>0713<br>2721<br> |
|                                                    |                                                                                                                               |                                                                |                          |