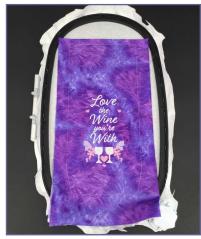

#### 12775-02 Wine Saying 2 Bottle Sleeve

| Size Inches:                                       |                                                                                                                               | Size mm:                                                       | Stitch Count:            |
|----------------------------------------------------|-------------------------------------------------------------------------------------------------------------------------------|----------------------------------------------------------------|--------------------------|
| 6.00 X                                             | X 13.50 in.                                                                                                                   | 152.40 X 342.90 mm                                             | 19,671 St.               |
| 1.<br>2.<br>3.<br>4.<br>5.<br>6.<br>7.<br>8.<br>9. | Front Place<br>Tackdown<br>Purple Lett<br>Orange Gla<br>Gold Swirls<br>Dark Purple<br>Pink Glass<br>White Deta<br>Gold Letter | ering<br>ass<br>and Glass<br>e Bottle<br>and Swirls<br>il<br>h | 0713<br>0713<br>2721<br> |
|                                                    |                                                                                                                               |                                                                |                          |

This design is part of the collection Wine Bottle Sleeve #12775 which includes 12 different designs for every occasion or no occasion at all! Wine bottle sleeves are great for gifts, special events, and seasonal decor!