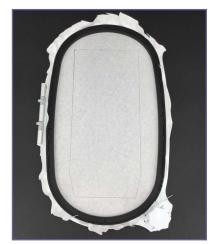

### STEP 2

Hoop one sheet of Ultra clean and tear stabilizer.

• Stitch color one Front Placement Stitch.

### **STEP 4**

• Place the folded edge of one panel to the top of the Front Placement Stitch.