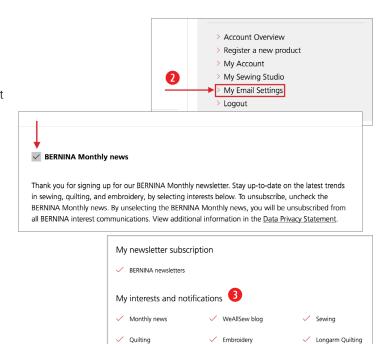

**UPDATE EMAIL PREFERENCE** 

## START: Visit bernina.com/login

- Click LOG IN OR SIGN UP
- 2 Select MY EMAIL SETTINGS
- 3 Select all the interests you would like to receive emails about
- Select MY EMAIL SETTINGS

NOTE: IF YOU DESELECT THE BERNINA MONTHLY NEWS, YOU ARE REMOVED FROM ALL EMAIL COMMUNICATIONS

**5** Click **SAVE MY SELECTION** 

Software