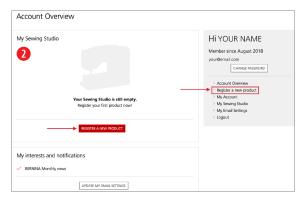

#### ADDING A PRODUCT TO ACCOUNT

#### START: Visit bernina.com/login

- Olick LOG IN OR SIGN UP
- Select REGISTER A NEW PRODUCT
- **3** CHOOSE CATEGORY (BERNINA or bernette)
- 4 CHOOSE SUBCATEGORY

NOTE: MODULES ARE ACCESSORIES AND NEED TO BE REGISTERED SEPARATELY THAN THE MACHINE