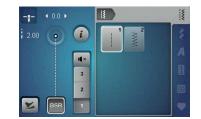

## **PINPOINT PLACEMENT**

Place your design on the fabric exactly where you want it quickly and precisely. NEW: Lock function to maintain the size of the design during positioning.

REARRANGE

Change the stitch out sequence of design layers. Use Rearrange in combination with Group and Ungroup for further editing possibilities.

**GROUP AND UNGROUP** Group designs to edit together. Ungroup a design to edit individual layers.