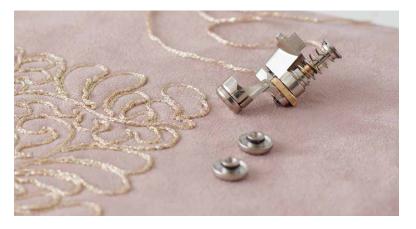

## ADJUSTABLE RULER FOOT WITH SLIT #72S

This new foot is designed for the quilter who often switches between rulerwork and free-motion quilting. Thanks to the addition of the slit in the sole you can easily remove the foot without having to end and restart your thread.

## **COUCHING INSERTS**

Add couching embellishments to your quilting and embroidery. For use in combination with Adjustable Ruler Foot with Slit #72S and Adjustable Ruler Foot #72.

bernina.com

made to create BERNINA