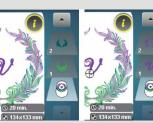

## **PINPOINT PLACEMENT**

Place your design on the fabric exactly where you want it quickly and precisely. NEW: Lock function to maintain the size of the design during positioning.

REARRANGE

Change the stitch out sequence of design layers. Use Rearrange in combination with Group and Ungroup for further editing possibilities.