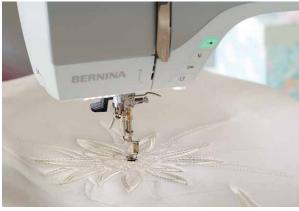

## COMPATIBLE WITH THE NEW EMBROIDERY MODULE

The new BERNINA Smart Drive Technology (SDT) Module elevates your embroidery experience with enhanced stitch quality, smoother and quieter movement and up to 55% higher embroidery speed.