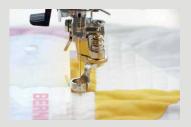

## ADJUSTABLE RULER FOOT WITH SLIT #72S

This new foot is designed for the quilter who often switches between rulerwork and free-motion quilting. Thanks to the addition of the slit in the sole you can easily remove the foot without having to end and restart your thread.