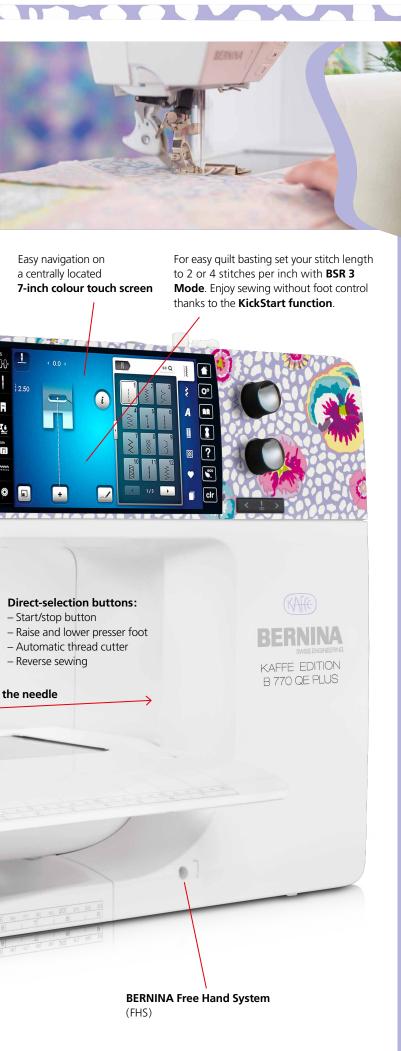

# THE BEST TECHNOLOGY FOR QUILTERS

The BERNINA 770 QE PLUS Kaffe Edition combines innovation with plenty of space. The extended freearm creates an extra-wide work area, with 254 mm space to the right of the needle for large quilt projects. The fast and quiet BERNINA Hook sews high-precision stitches up to 9 mm in width. The bobbin holds up to 70 % more thread than standard bobbins. Both the BERNINA Stitch Regulator (BSR) and the BERNINA Dual Feed come as standard. The BSR ensures beautiful, even stitches when free-motion quilting, whilst the Dual Feed effortlessly handles difficult and fine fabrics by feeding from both the top and the bottom.

#### **BIG BLOOMS INSIDE!**

With 531 decorative stitches, 74 quilting stitches, 38 utility stitches and 9 sewing alphabets, the BERNINA 770 QE PLUS Kaffe Edition is well equipped for all your creative needs. 31 exclusive decorative stitches were designed specifically for this machine – based on hand-drawn designs by Kaffe Fassett