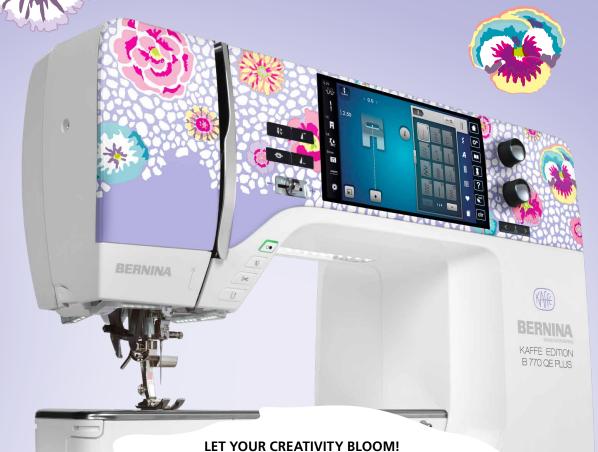

# LET YOUR DREAMS BLOSSOM

colourful projects

All flowers hold different meanings. The blooms of the B 770 QE PLUS Kaffe Edition are an inspiration for you to create beautiful things! This limited edition model comes with an exclusive faceplate featuring the acclaimed Guinea Flower fabric print by Kaffe Fassett. Gorgeous decorative stitches and embroidery designs by Kaffe are built-in. Furthermore, the machine is equipped with the most advanced sewing and embroidery features, includes unique accessories such as the BERNINA Stitch Regulator, the Patchwork Foot #97D and an exclusive bundle of 15 half yard cuts of specially selected Kaffe Fassett fabric – everything you need to let your creativity bloom.

# THE BEST TECHNOLOGY FOR QUILTERS

The BERNINA 770 QE PLUS Kaffe Edition combines innovation with plenty of space. The extended freearm creates an extra-wide work area, with 254 mm space to the right of the needle for large quilt projects. The fast and quiet BERNINA Hook sews high-precision stitches up to 9 mm in width. The bobbin holds up to 70 % more thread than standard bobbins. Both the BERNINA Stitch Regulator (BSR) and the BERNINA Dual Feed come as standard. The BSR ensures beautiful, even stitches when free-motion quilting, whilst the Dual Feed effortlessly handles difficult and fine fabrics by feeding from both the top and the bottom.

#### **BIG BLOOMS INSIDE!**

With 531 decorative stitches, 74 quilting stitches, 38 utility stitches and 9 sewing alphabets, the BERNINA 770 QE PLUS Kaffe Edition is well equipped for all your creative needs. 31 exclusive decorative stitches were designed specifically for this machine – based on hand-drawn designs by Kaffe Fassett

Futhermore, it comes preloaded with a wealth of embroidery designs including 64 exclusive Kaffe Fassett motifs – 15 Guinea Flower designs from the machine's faceplate, 17 Big Blooms from the included fabric bundle, 3 Paperweight designs, 26 quilting designs and 3 Multihooped needlepoint designs.