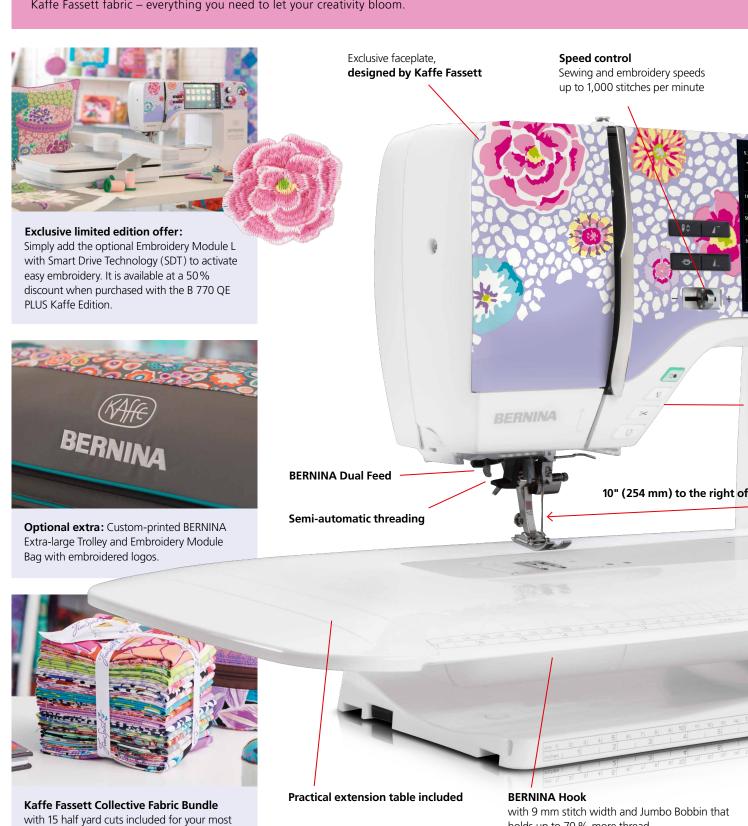

# LET YOUR DREAMS BLOSSOM

colourful projects

All flowers hold different meanings. The blooms of the B 770 QE PLUS Kaffe Edition are an inspiration for you to create beautiful things! This limited edition model comes with an exclusive faceplate featuring the acclaimed Guinea Flower fabric print by Kaffe Fassett. Gorgeous decorative stitches and embroidery designs by Kaffe are built-in. Furthermore, the machine is equipped with the most advanced sewing and embroidery features, includes unique accessories such as the BERNINA Stitch Regulator, the Patchwork Foot #97D and an exclusive bundle of 15 half yard cuts of specially selected Kaffe Fassett fabric – everything you need to let your creativity bloom.

# THE BEST TECHNOLOGY FOR QUILTERS

The BERNINA 770 QE PLUS Kaffe Edition combines innovation with plenty of space. The extended freearm creates an extra-wide work area, with 254 mm space to the right of the needle for large quilt projects. The fast and quiet BERNINA Hook sews high-precision stitches up to 9 mm in width. The bobbin holds up to 70 % more thread than standard bobbins. Both the BERNINA Stitch Regulator (BSR) and the BERNINA Dual Feed come as standard. The BSR ensures beautiful, even stitches when free-motion quilting, whilst the Dual Feed effortlessly handles difficult and fine fabrics by feeding from both the top and the bottom.

Upgrade your B 770 QE PLUS Kaffe Edition with the Embroidery Module L with Smart Drive Technology (SDT) to add a further dimension to your work.

# GO WHEREVER YOUR CREATIVITY TAKES YOU!

Available as optional extras, the custom-printed BERNINA Extra-large Trolley and Embroidery Module Bag designed by Kaffe are the ideal solution for traveling with your B 770 QE PLUS Kaffe Edition. The suitcase is specifically built to safely and beautifully take your machine wherever you go. Taking your creativity on the road is easier than ever!

| Standard Sewing and Quilting<br>Accessories | B 770 QE PLUS |
|---------------------------------------------|---------------|
| BERNINA presser feet included               | 7             |
| Reverse Pattern Foot #1C                    | <b>√</b>      |
| Dual Feed Reverse Pattern Foot #1D          | ✓             |
| Buttonhole Foot with Slide #3A              | <b>✓</b>      |
| Zipper Foot #4D                             | <b>✓</b>      |
| Open Embroidery Foot #20C                   | <b>✓</b>      |
| Patchwork Foot #97D                         | <b>✓</b>      |
| BERNINA Stitch Regulator (BSR)              | <b>~</b>      |
| BERNINA Free Hand System (FHS)              | <b>✓</b>      |
| BERNINA slide-on Freearm Extension Table    | <b>✓</b>      |
| Accessory Box                               | <b>✓</b>      |

| Standard Sewing and Quilting<br>Accessories continued                                            | B 770 QE PLUS |
|--------------------------------------------------------------------------------------------------|---------------|
| Dust cover in <b>Kaffe Fassett design</b> with embroidered logos                                 | <b>√</b>      |
| Custom printed BERNINA Trolley and<br>Embroidery Module Bag in exclusive<br>Kaffe Fassett design | optional      |
| <b>Kaffe Fassett Collective</b> fabric bundle with 15 half yard cuts                             | ✓             |