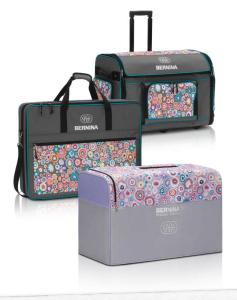

# GO WHEREVER YOUR CREATIVITY TAKES YOU!

Available as optional extras, the custom-printed BERNINA Extra-large Trolley and Embroidery Module Bag designed by Kaffe are the ideal solution for traveling with your B 770 QE PLUS Kaffe Edition. The suitcase is specifically built to safely and beautifully take your machine wherever you go. Taking your creativity on the road is easier than ever!