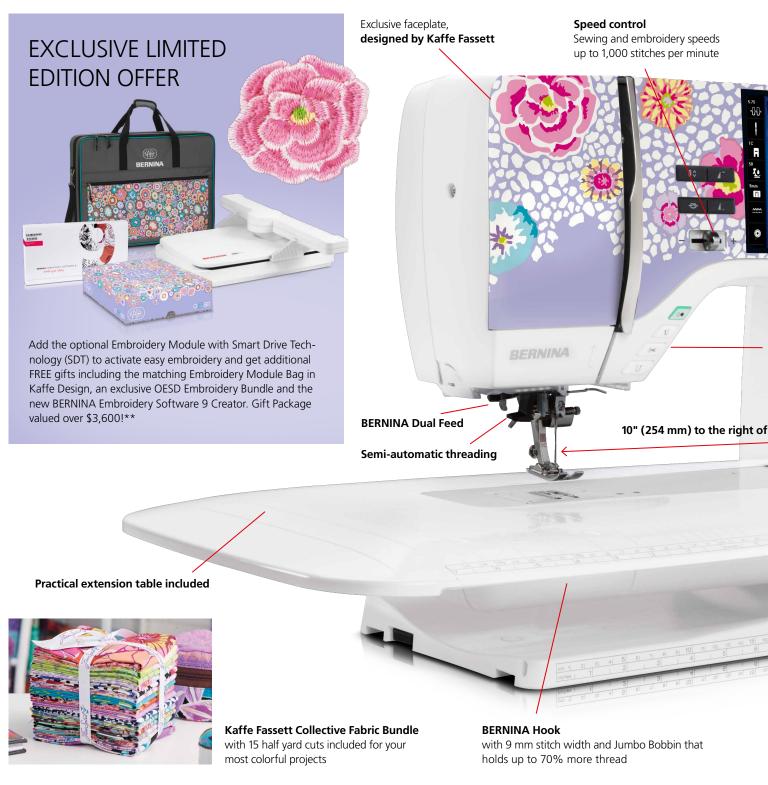

# THE BEST TECHNOLOGY FOR QUILTERS

The BERNINA 770 QE PLUS Kaffe Edition combines innovation with plenty of space. The extended freearm creates an extra-wide work area, with 10 inches of space to the right of the needle for large quilt projects. The fast and quiet BERNINA Hook sews high-precision stitches up to 9 mm in width. The bobbin holds up to 70% more thread than standard bobbins. Both the BERNINA Stitch Regulator (BSR) and the BERNINA Dual Feed come as standard. The BSR ensures beautiful, even stitches when free-motion quilting, whilst the Dual Feed effortlessly handles difficult and fine fabrics by feeding from both the top and the bottom.

Futhermore, it comes preloaded with a wealth of embroidery designs including 64 exclusive Kaffe Fassett motifs—15 Guinea Flower designs from the machine's faceplate, 17 Big Blooms from the included fabric bundle, 3 Paperweight designs, 26 quilting designs and 3 Multihooped needlepoint designs. Upgrade your B 770 QE PLUS Kaffe Edition with the Embroidery Module L with Smart Drive Technology (SDT) to add a further dimension to your work.

### GO WHEREVER YOUR CREATIVITY TAKES YOU!

The included custom-printed BERNINA Extra-large Trolley and the optional Embroidery Module Bag designed by Kaffe are the ideal solution for traveling with your B 770 QE PLUS Kaffe Edition. The suitcase is specifically built to safely and beautifully take your machine wherever you go. Taking your creativity on the road is easier than ever!

| Standard Sewing and Quilting<br>Accessories | B 770 QE PLUS |
|---------------------------------------------|---------------|
| BERNINA presser feet included               | 7             |
| Reverse Pattern Foot #1C                    | ✓             |
| Dual Feed Reverse Pattern Foot #1D          | ✓             |
| Buttonhole Foot with Slide #3A              | ✓             |
| Zipper Foot #4D                             | ✓             |
| Open Embroidery Foot #20C                   | ✓             |
| Patchwork Foot #97D                         | ✓             |
|                                             |               |

| Standard Sewing and Quilting<br>Accessories continued                                                    | B 770 QE PLUS |
|----------------------------------------------------------------------------------------------------------|---------------|
| BERNINA Stitch Regulator (BSR)                                                                           | ~             |
| BERNINA Free Hand System (FHS)                                                                           | ~             |
| BERNINA slide-on Freearm Extension Table                                                                 | ~             |
| Accessory Box                                                                                            | ✓             |
| Dust cover in <b>Kaffe Fassett design</b> with<br>embroidered logos<br>Custom printed BERNINA Trolley in | ✓<br>✓        |
| exclusive Kaffe Fassett design<br>Kaffe Fassett Collective fabric bundle<br>with 15 half yard cuts       | ✓             |