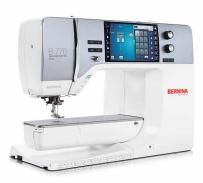

# B770 QE PLUS

# The quilting specialist.

The B 770 QE PLUS and B 735 are known for their advanced technology. Standout features include the BERNINA Hook with its Jumbo Bobbin and additional highlights have set the benchmark for years. Both models offer a wide range of stitches and embroidery alphabets, as well as great functions, such as the Triple Stitch which allows to sew bold seams and decorative stitches while quilting or sewing.

The BERNINA Stitch Regulator comes standard with the B 770 QE PLUS and is optional with the B 735. It adjusts the sewing speed during free-motion quilting to ensure even stitches.

Baste your quilts on the B 770 QE PLUS with BSR 3 Mode and alleviate foot fatique when quilting for long intervals with the KickStart function that allows you to quilt without using the foot control.