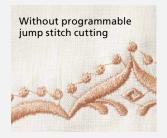

# Exclusively Embroidery.

The B 700 offers comfort features like the Thread Away Mode which is a swift movement of the hoop that pulls the upper thread tails to the underside for clean embroidery results on the top. A big plus is that the cutting of jump stitches can be set subject to design properties. No more manual trimming on the top side needed. Flawless embroidery has never been easier.