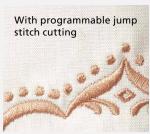

# Exclusively Embroidery.

The B 700 offers comfort features like the Thread Away Mode which is a swift movement of the hoop that pulls the upper thread tails to the underside for clean embroidery results on the top. A big plus is that the cutting of jump stitches can be set subject to design properties. No more manual trimming on the top side needed. Flawless embroidery has never been easier.