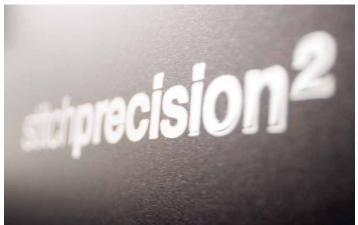

# NEW BERNINA STITCHPRECISION<sup>2</sup>

The B 790 PRO features the next generation BERNINA stitch**precision<sup>2</sup>** Technology that makes your sewing, quilting and embroidery experience quieter, more precise, and joyful. Swiss innovations allow for superior stitch quality and up to 33% higher SDT embroidery speed.