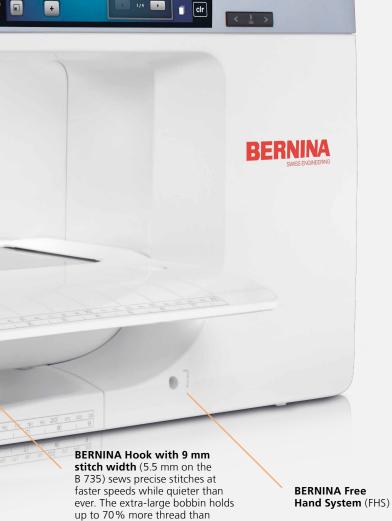

## 6 EXTENDED FREEARM

The BERNINA 7 Series includes a meticulously engineered extended freearm with 10 inches (254 mm) of space to the right of the needle, providing you with ample space for big, beautiful sewing and embroidery projects. With their 9 mm stitch width, the B 790 PRO and B 770 QE PLUS are ideally suited for decorative stitching, while the B 735 with its 5.5 mm stitch width is perfect for precise sewing projects and fine materials.

## 7 Jumbo bobbin

The front loading, easy access Jumbo Bobbin holds up to 70% more thread than standard bobbins, allowing you to sew and embroider longer without interruption.