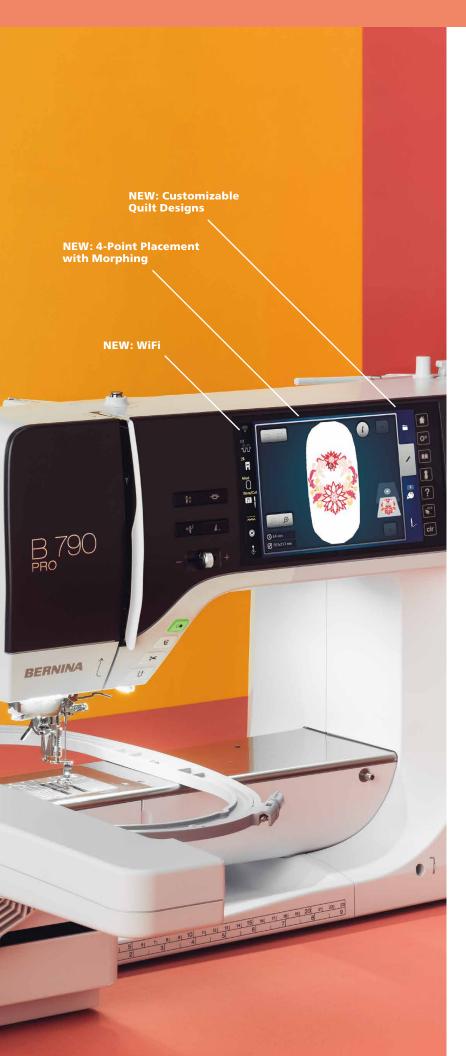

Innovations like the BERNINA Pinpoint Laser, 4-Point Placement and WiFi Connectivity bring you the joy of precision and control!

#### **NEW 4-POINT PLACEMENT WITH MORPHING**

Creating has never been easier! With the new 4-Point Placement the positioning of your embroidery or quilting design is extremely easy and precise. This new function allows you to place your designs to precisely suit your project. Simply define four points on the fabric in the hoop and the design is placed proportionally or can be morphed to fit the created boundary.

# NEW WIFI CONNECTIVITY AND BERNINA STITCHOUT APP

WiFi allows you to transfer embroidery designs from your BERNINA Embroidery Software 9 (optional) directly to your B 790 PRO, or the other way around. And thanks to the new BERNINA Stitchout App, the embroidery process can be monitored on your smartphone. The B 790 PRO connects with the app allowing you to monitor the status of your embroidery stitchout from any room in your house. The app notifies you when the machine needs your direct attention, like thread color change, thread breakage or when the design is finished.

#### **NEW CUSTOMIZABLE QUILT DESIGNS**

Quilt like a PRO. The new Customizable Quilt Designs (.bqm) bring the functionality of professional longarm quilting to your embroidery machine. Unlimited scaling possibilities, the ability to modify the stitches per inch (SPI) and enhanced quilt securing functions enable you to achieve perfect computerized quilting on your embroidery machine.