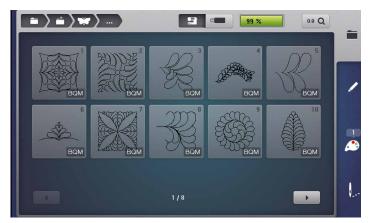

#### **NEW CUSTOMIZABLE QUILT DESIGNS**

Quilt like a PRO. The new Customizable Quilt Designs (.bqm) bring the functionality of professional longarm quilting to your embroidery machine. Unlimited scaling possibilities, the ability to modify the stitches per inch (SPI) and enhanced quilt securing functions enable you to achieve perfect computerized quilting on your embroidery machine.

# Built-in embroidery designs and alphabets

A wide variety of embroidery designs including in-the-hoop projects and special technique designs. The B 790 PRO also offers BQM Quilting Designs.

| GENERAL INFORMATION                          | B 790 PRO     | B 770 QE PLUS | B 735         | B 700         |
|----------------------------------------------|---------------|---------------|---------------|---------------|
| Space to the Right of the Needle             | 10" (254 mm)  | 10" (254 mm)  | 10" (254 mm)  | 10" (254 mm)  |
| Workspace Height                             | 5" (127 mm)   | 5" (127 mm)   | 5" (127 mm)   | 5" (127 mm)   |
| Centrally Located Color Touch Screen         | 7" (177.8 mm) | 7" (177.8 mm) | 7" (177.8 mm) | 7" (177.8 mm) |
| Multi-function Knobs                         | ✓             | ✓             | ✓             | ✓             |
| LED Sewing Lights                            | 30            | 30            | 30            | 30            |
| NEW: Automatic Needle Threader               | ✓             | -             | -             | -             |
| Semi-automatic Needle Threader               | -             | ✓             | ✓             | ✓             |
| NEW: BERNINA Pinpoint Laser                  | ✓             | -             | -             | -             |
| NEW: WiFi                                    | ✓             | -             | -             | -             |
| NEW: stitchprecision <sup>2</sup> Technology | ✓             | -             | -             | -             |
| Total Stitch Control                         | ✓             | ✓             | ✓             | -             |
| BERNINA Adaptive Thread Tension              | ✓             | ✓             | ✓             | ✓             |
| BERNINA Dual Feed                            | ✓             | ✓             | -             | -             |
| Hook System                                  | BERNINA       | BERNINA       | BERNINA       | BERNINA       |
| Jumbo Bobbin with 70 % more Capacity         | ✓             | ✓             | ✓             | ✓             |
| Bobbin winding while sewing/embroidering     | ✓             | ✓             | ✓             | ✓             |
| Powerful DC Motor                            | ✓             | ✓             | ✓             | ✓             |
| BERNINA Free Hand System (FHS)               | ✓             | ✓             | ✓             | ✓             |
| Programmable BERNINA Foot Control            | ✓             | ✓             | -             | -             |
| Thread-up Command                            | ✓             | ✓             | ✓             | ✓             |
| Automatic Presser Foot Lifter                | ✓             | ✓             | ✓             | ✓             |
| Automatic Thread Cutter                      | ✓             | ✓             | ✓             | ✓             |
| Manual Thread Cutters                        | 3             | 3             | 3             | 3             |
| Adjustable Presser Foot Pressure             | ✓             | ✓             | ✓             | -             |
| Lower Thread Sensor                          | ✓             | ✓             | ✓             | ✓             |
| Upper Thread Sensor                          | ✓             | ✓             | ✓             | ✓             |
| Tutorial                                     | ✓             | ✓             | ✓             | ✓             |
| On-screen Help                               | ✓             | ✓             | ✓             | ✓             |
| Eco Mode                                     | ✓             | ✓             | ✓             | ✓             |