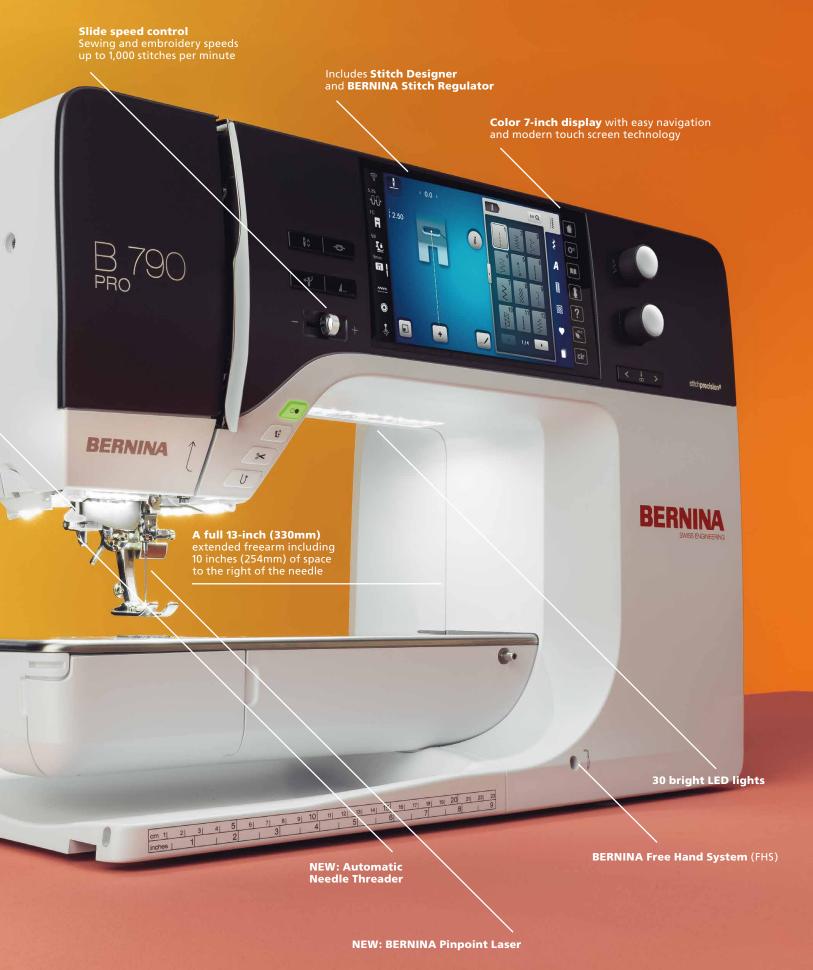

# NEW BERNINA PINPOINT LASER

Enjoy pinpoint precision by seeing exactly where the needle will enter the fabric in every needle position. The BERNINA Pinpoint Laser marks your start and travel points as you sew and embroider.

# NEW AUTOMATIC NEEDLE THREADER

The Automatic Needle Threader helps you get started with a different thread. Conveniently and quickly, every single time.

#### STITCH DESIGNER

Create your own stitches by drawing your ideas right on the touch screen. With a touch, the B 790 PRO transforms your design into a stitch pattern or alters existing stitches as you wish. Save your very own stitch creations to expand your stitch library.

## 6 EXTENDED FREEARM

The BERNINA 7 Series includes a meticulously engineered extended freearm with 10 inches (254 mm) of space to the right of the needle, providing you with ample space for big, beautiful sewing and embroidery projects. With their 9 mm stitch width, the B 790 PRO and B 770 QE PLUS are ideally suited for decorative stitching, while the B 735 with its 5.5 mm stitch width is perfect for precise sewing projects and fine materials.

# **High resolution 7-inch touch screen** with brilliant colors and modern user interface

(6

BERNINA

**Speed control** Embroidery speed up to 1,000 stitches per minute

Semi-automatic needle threading