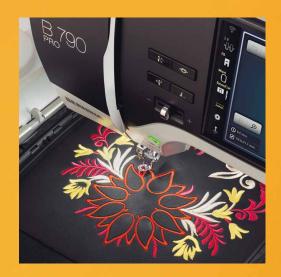

# Beautiful embroidery. Made easy, fast and precise.

screen to easily position, mirror, rotate, combine and resize

The finished design can be saved directly on the machine or

# Next generation embroidery and quilting with the B 790 PRO.

#### **NEW 4-POINT PLACEMENT WITH MORPHING**

Creating has never been easier! With the new 4-Point Placement the positioning of your embroidery or quilting design is extremely easy and precise. This new function allows you to place your designs to precisely suit your project. Simply define four points on the fabric in the hoop and the design is placed proportionally or can be morphed to fit the created boundary.