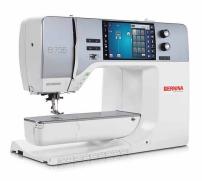

# B 735

For sewing enthusiasts.

"I can count on BERNINA for all my precise stitching."

VALENTINA BUKEEVA, DESIGNER

standard bobbins.

# The quilting specialist.

The B 770 QE PLUS and B 735 are known for their advanced technology. Standout features include the BERNINA Hook with its Jumbo Bobbin and additional highlights have set the benchmark for years. Both models offer a wide range of stitches and embroidery alphabets, as well as great functions, such as the Triple Stitch which allows to sew bold seams and decorative stitches while quilting or sewing.

The BERNINA Stitch Regulator comes standard with the B 770 QE PLUS and is optional with the B 735. It adjusts the sewing speed during free-motion quilting to ensure even stitches.

Baste your quilts on the B 770 QE PLUS with BSR 3 Mode and alleviate foot fatique when quilting for long intervals with the KickStart function that allows you to quilt without using the foot control.