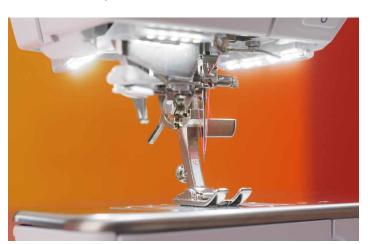

# NEW BERNINA PINPOINT LASER

Enjoy pinpoint precision by seeing exactly where the needle will enter the fabric in every needle position. The BERNINA Pinpoint Laser marks your start and travel points as you sew and embroider.