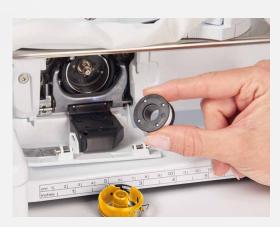

## 7 Jumbo bobbin

The front loading, easy access Jumbo Bobbin holds up to 70% more thread than standard bobbins, allowing you to sew and embroider longer without interruption.