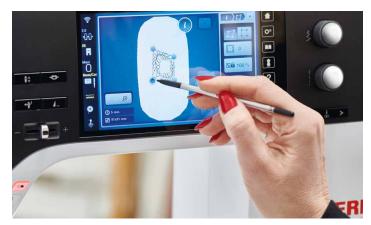

#### **NEW 4-POINT PLACEMENT WITH MORPHING**

Creating has never been easier! With the new 4-Point Placement the positioning of your embroidery or quilting design is extremely easy and precise. This new function allows you to place your designs to precisely suit your project. Simply define four points on the fabric in the hoop and the design is placed proportionally or can be morphed to fit the created boundary.

#### 4-Point Placement: Morph

Morph designs to fit in irregular shapes with or without margin spacing. The design is adjusted to fit the new shape. Perfect for quilt blocks that are not so perfect. (B 790 PRO only)