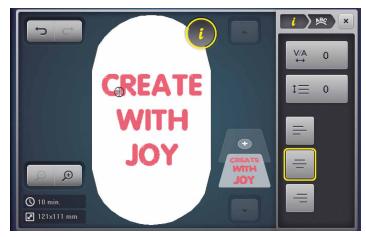

# NEW ALIGNMENT OF LETTERING AND DESIGNS

Easily align and distribute embroidery designs horizontally and vertically. Use Multi-line Lettering and Text Alignment to personalize your text placement.