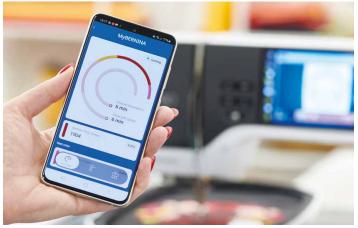

# NEW WIFI CONNECTIVITY AND BERNINA STITCHOUT APP

WiFi allows you to transfer embroidery designs from your BERNINA Embroidery Software 9 (optional) directly to your B 790 PRO, or the other way around. And thanks to the new BERNINA Stitchout App, the embroidery process can be monitored on your smartphone. The B 790 PRO connects with the app allowing you to monitor the status of your embroidery stitchout from any room in your house. The app notifies you when the machine needs your direct attention, like thread color change, thread breakage or when the design is finished.