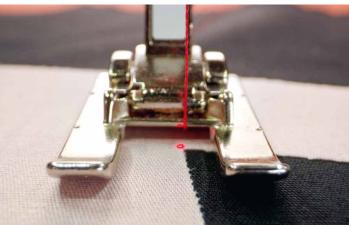

# NEW BERNINA PINPOINT LASER

Enjoy pinpoint precision by seeing exactly where the needle will enter the fabric in every needle position. The BERNINA Pinpoint Laser marks your start and travel points as you sew and embroider.