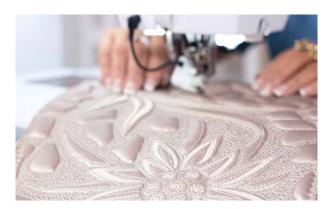

# Beautiful embroidery. Made easy, fast and precise.

screen to easily position, mirror, rotate, combine and resize

The finished design can be saved directly on the machine or

# Next generation embroidery and quilting with the B 790 PRO.