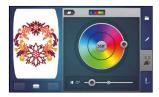

#### **COLOR WHEEL**

Change designs easily and coordinate to your favorite color scheme before you start embroidering.

NEW BERNINA stitch**precision**<sup>2</sup>

NEW Automatic Needle Threader

NEW BERNINA Pinpoint Laser

#### Color Wheel

Change the hue and saturation of a design on screen, translate the visual colors to thread colors and convert your colors to alternate thread libraries. (B 790 PRO/B 700 only)