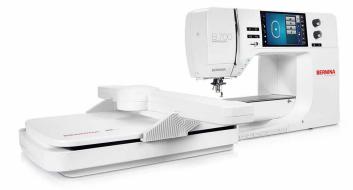

# B 700

# Exclusively Embroidery.

The B 700 offers comfort features like the Thread Away Mode which is a swift movement of the hoop that pulls the upper thread tails to the underside for clean embroidery results on the top. A big plus is that the cutting of jump stitches can be set subject to design properties. No more manual trimming on the top side needed. Flawless embroidery has never been easier.

Automatic recognition of the hoop and stitchout area

The B 700 includes the BERNINA embroidery module L with SDT and extra-large embroidery area (400 mm × 210mm, 15.7" × 8.3")