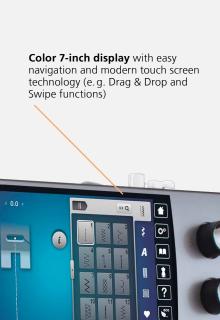

# **High resolution 7-inch touch screen** with brilliant colors and modern user interface

(6

BERNINA

**Speed control** Embroidery speed up to 1,000 stitches per minute

Semi-automatic needle threading