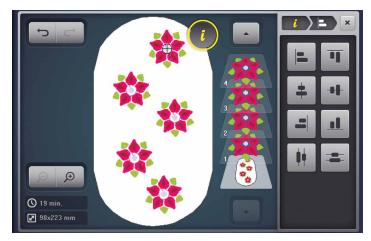

#### **Endless Embroidery**

Easily repeat and align embroidery designs to make continuous borders. Designs can be fine-tuned to the spacing desired and verified with stitched placement arrows. (B 790 PRO/B 700 only)