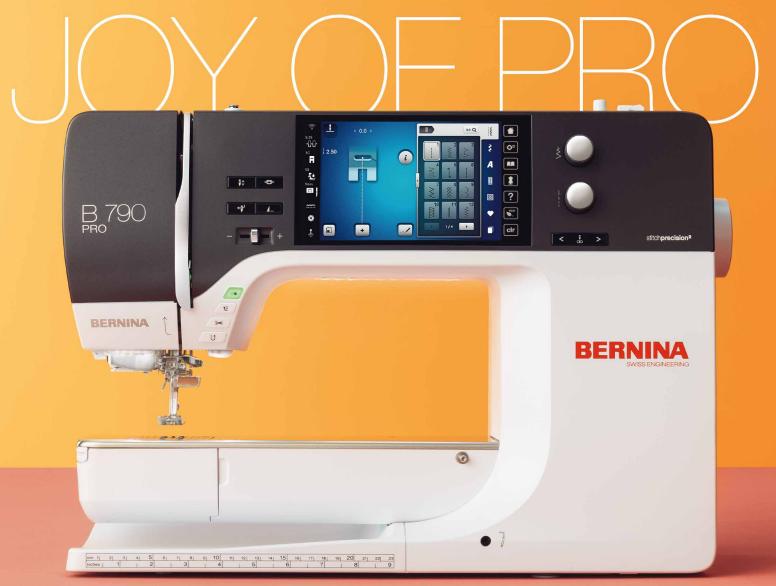

# B 790 PRC

# Next level of sewing, quilting and embroidery.

Designed to bring you more features that enhance the joy of creating. This is the new BERNINA 790 PRO.

Enriched with exciting new sewing, quilting and embroidery features and the next generation stitch**precision**<sup>2</sup> Technology, the B 790 PRO is even more precise and lets you control every stitch to achieve perfect results every time.

Innovations like the BERNINA Pinpoint Laser, 4-Point Placement and WiFi Connectivity bring you the joy of precision and control!

# NEW BERNINA STITCHPRECISION<sup>2</sup>

The B 790 PRO features the next generation BERNINA stitch**precision<sup>2</sup>** Technology that makes your sewing, quilting and embroidery experience quieter, more precise, and joyful. Swiss innovations allow for superior stitch quality and up to 33% higher SDT embroidery speed.

# NEW BERNINA PINPOINT LASER

Enjoy pinpoint precision by seeing exactly where the needle will enter the fabric in every needle position. The BERNINA Pinpoint Laser marks your start and travel points as you sew and embroider.

# NEW AUTOMATIC NEEDLE THREADER

The Automatic Needle Threader helps you get started with a different thread. Conveniently and quickly, every single time.

#### STITCH DESIGNER

Create your own stitches by drawing your ideas right on the touch screen. With a touch, the B 790 PRO transforms your design into a stitch pattern or alters existing stitches as you wish. Save your very own stitch creations to expand your stitch library.