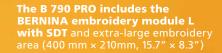

# Exclusively Embroidery.

The B 700 offers comfort features like the Thread Away Mode which is a swift movement of the hoop that pulls the upper thread tails to the underside for clean embroidery results on the top. A big plus is that the cutting of jump stitches can be set subject to design properties. No more manual trimming on the top side needed. Flawless embroidery has never been easier.

Automatic recognition of the hoop and stitchout area

The B 700 includes the BERNINA embroidery module L with SDT and extra-large embroidery area (400 mm × 210mm, 15.7" × 8.3")