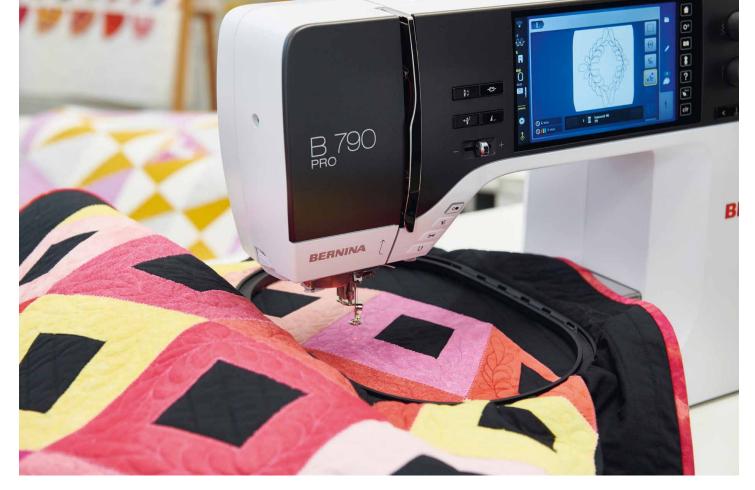

# Beautiful embroidery. Made easy, fast and precise.

screen to easily position, mirror, rotate, combine and resize

The finished design can be saved directly on the machine or

# Next generation embroidery and quilting with the B 790 PRO.