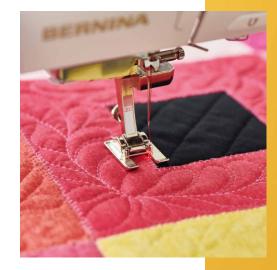

# Next level of sewing, quilting and embroidery.

Designed to bring you more features that enhance the joy of creating. This is the new BERNINA 790 PRO.

Enriched with exciting new sewing, quilting and embroidery features and the next generation stitch**precision**<sup>2</sup> Technology, the B 790 PRO is even more precise and lets you control every stitch to achieve perfect results every time.

Innovations like the BERNINA Pinpoint Laser, 4-Point Placement and WiFi Connectivity bring you the joy of precision and control!

# NEW BERNINA STITCHPRECISION<sup>2</sup>

The B 790 PRO features the next generation BERNINA stitch**precision<sup>2</sup>** Technology that makes your sewing, quilting and embroidery experience quieter, more precise, and joyful. Swiss innovations allow for superior stitch quality and up to 33% higher SDT embroidery speed.