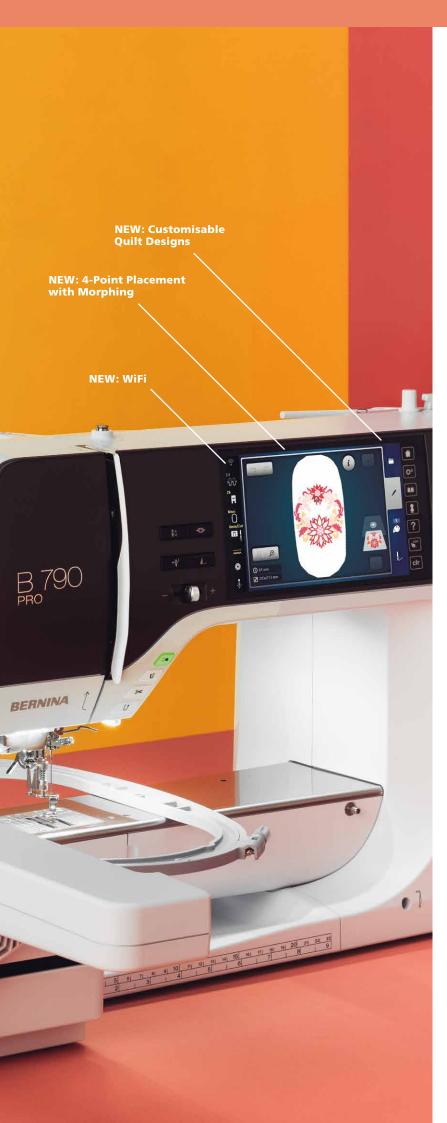

## The next level of sewing, quilting and embroidery.

Designed to bring you even more features to enhance the joy of creating. Meet the new BERNINA 790 PRO.

Enriched with exciting new sewing, quilting and embroidery features and the next generation stitch**precision**<sup>2</sup> Technology, the B 790 PRO is more precise than ever, for outstanding results every time.

Innovations including the BERNINA Pinpoint Laser, 4-Point Placement and WiFi Connectivity bring you the joy of precision and control!

**BERNINA Dual Feed** 

## Sewing and embroidery speeds up to 1,000 stitches per minute Includes Stitch Designer and BERNINA Stitch Regulator Colour 7-inch display with easy navigation and the latest touch screen technology 騆 1 stici-precision<sup>2</sup> BERNINA A full 13-inch (330mm) extended freearm including 10 inches (254mm) of space to the right of the needle 30 bright LED lights 6 7 8 9 10 11 12 131 14 1 10 17 18 19 20 21 22 28 cm 1| 2| 3| 4| 5| inches | 1 | 2 **BERNINA Free Hand System** (FHS) **NEW: Automatic Needle Threader**

**NEW: BERNINA Pinpoint Laser** 

Slide speed control