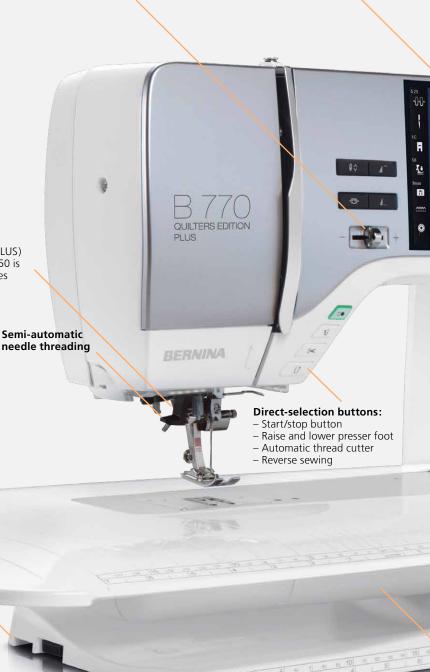

## NEW AUTOMATIC NEEDLE THREADER

The Automatic Needle Threader helps you get started with a different thread, conveniently and quickly, every single time.

## 4 SEW WITH EVEN GREATER EASE

The B 790 PRO, B 770 QE PLUS and B 735 accomplish many tasks all by themselves. The presser foot lowers automatically at the beginning of a seam. Needle threading is simple with the semi-automatic needle threader on the B 770 QE PLUS and B 735, and automatic on the B 790 PRO. The thread is cut automatically when you reach the end of a seam, or when you wish to change colours while embroidering. Moreover, a practical extension table, which yet again significantly increases your work area, is included in the standard package.