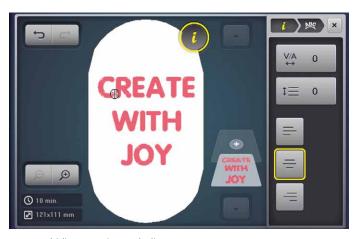

#### **NEW 4-POINT PLACEMENT WITH MORPHING**

Creating has never been easier! With the new 4-Point Placement the positioning of your embroidery or quilting design is extremely simple and precise. This new function allows you to place your designs to exactly suit your project. Simply define four points on the fabric in the hoop and the design is placed proportionally or can be morphed to fit the created boundary.

### 4-Point Placement: Fit

Simply define four points on the fabric in the hoop and the design will be placed centered in created boundary. (B 790 PRO only)

### 4-Point Placement: Morph

Morph designs to fit in irregular shapes with or without margin spacing. The design is adjusted to fit the new shape. Perfect for quilt blocks that are not so perfect. (B 790 PRO only)