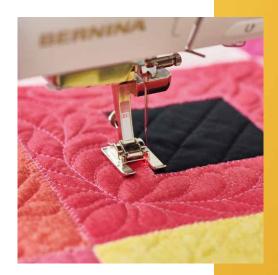

## The next level of sewing, quilting and embroidery.

Designed to bring you even more features to enhance the joy of creating. Meet the new BERNINA 790 PRO.

Enriched with exciting new sewing, quilting and embroidery features and the next generation stitch**precision**<sup>2</sup> Technology, the B 790 PRO is more precise than ever, for outstanding results every time.

Innovations including the BERNINA Pinpoint Laser, 4-Point Placement and WiFi Connectivity bring you the joy of precision and control!

**BERNINA Dual Feed** 

## NEW BERNINA STITCHPRECISION<sup>2</sup>

The B 790 PRO features the next generation BERNINA stitch**precision**<sup>2</sup> Technology that makes your sewing, quilting and embroidery experience quieter, more accurate and ... enjoyable! Swiss innovations deliver superior stitch quality and up to 33% faster embroidery speed with the SDT technology.