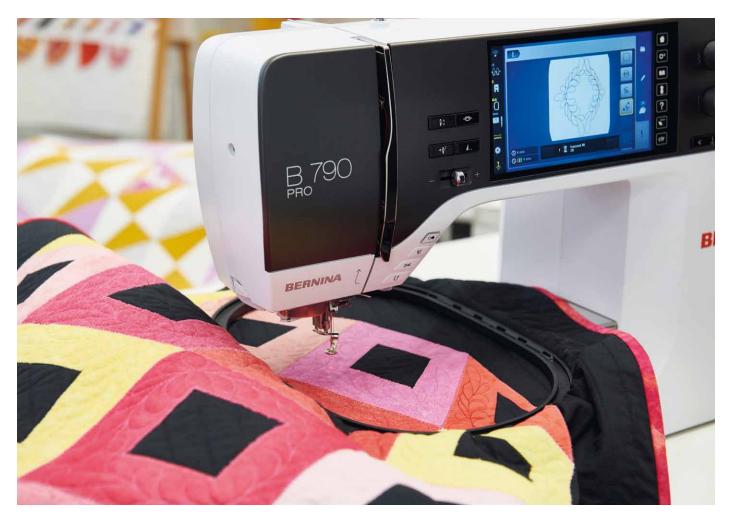

## Next generation embroidery and quilting with the B 790 PRO.

#### **NEW 4-POINT PLACEMENT WITH MORPHING**

Creating has never been easier! With the new 4-Point Placement the positioning of your embroidery or quilting design is extremely simple and precise. This new function allows you to place your designs to exactly suit your project. Simply define four points on the fabric in the hoop and the design is placed proportionally or can be morphed to fit the created boundary.

#### **NEW CUSTOMISABLE QUILT DESIGNS**

Quilt like a PRO. The new Customisable Quilt Designs (.bqm) bring the functionality of professional longarm quilting to your embroidery machine. Unlimited scaling possibilities, the ability to modify the stitches per inch (SPI) and enhanced quilt securing functions enable you to achieve perfect computerised quilting on your embroidery machine.