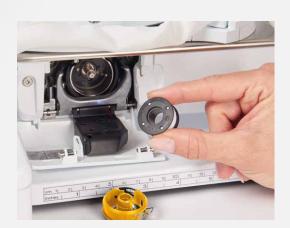

## NEW AUTOMATIC NEEDLE THREADER

The Automatic Needle Threader helps you get started with a different thread, conveniently and quickly, every single time.

## Sewing and embroidery speeds up to 1,000 stitches per minute Includes Stitch Designer and BERNINA Stitch Regulator Colour 7-inch display with easy navigation and the latest touch screen technology 騆 1 stici-precision<sup>2</sup> BERNINA A full 13-inch (330mm) extended freearm including 10 inches (254mm) of space to the right of the needle 30 bright LED lights 6 7 8 9 10 11 12 131 14 1 10 17 18 19 20 21 22 28 cm 1| 2| 3| 4| 5| inches | 1 | 2 **BERNINA Free Hand System** (FHS) **NEW: Automatic Needle Threader**