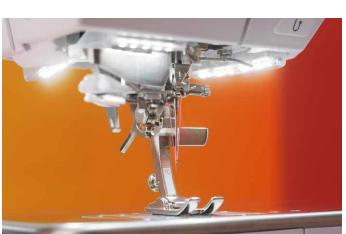

## NEW BERNINA PINPOINT LASER

Enjoy pinpoint precision by seeing exactly where the needle will enter the fabric in every needle position. The BERNINA Pinpoint Laser marks your start and travel points as you sew and embroider.

**NEW: BERNINA Pinpoint Laser** 

Slide speed control