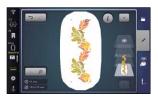

#### **NEW 4-POINT PLACEMENT WITH MORPHING**

Creating has never been easier! With the new 4-Point Placement the positioning of your embroidery or quilting design is extremely simple and precise. This new function allows you to place your designs to exactly suit your project. Simply define four points on the fabric in the hoop and the design is placed proportionally or can be morphed to fit the created boundary.

### 4-Point Placement: Morph

Morph designs to fit in irregular shapes with or without margin spacing. The design is adjusted to fit the new shape. Perfect for quilt blocks that are not so perfect. (B 790 PRO only)