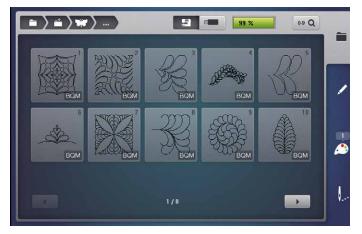

#### **NEW CUSTOMISABLE QUILT DESIGNS**

Quilt like a PRO. The new Customisable Quilt Designs (.bqm) bring the functionality of professional longarm quilting to your embroidery machine. Unlimited scaling possibilities, the ability to modify the stitches per inch (SPI) and enhanced quilt securing functions enable you to achieve perfect computerised quilting on your embroidery machine.

## Built-in embroidery designs and alphabets

A wide variety of embroidery designs including in-the-hoop projects and special technique designs. The B 790 PRO also offers BQM Quilting Designs.

| GENERAL INFORMATION                          | B 790 PRO     | B 770 QE PLUS | B 735         | В 700         |
|----------------------------------------------|---------------|---------------|---------------|---------------|
| Space to the Right of the Needle             | 10" (254 mm)  | 10" (254 mm)  | 10" (254 mm)  | 10" (254 mm)  |
| Workspace Height                             | 5" (127 mm)   | 5" (127 mm)   | 5" (127 mm)   | 5" (127 mm)   |
| Centrally Located Colour Touch Screen        | 7" (177.8 mm) | 7" (177.8 mm) | 7" (177.8 mm) | 7" (177.8 mm) |
| Multi-function Knobs                         | ✓             | ✓             | ✓             | ✓             |
| LED Sewing Lights                            | 30            | 30            | 30            | 30            |
| NEW: Automatic Needle Threader               | ✓             | -             | -             | -             |
| Semi-automatic Needle Threader               | -             | ✓             | ✓             | ✓             |
| NEW: BERNINA Pinpoint Laser*                 | ✓             | -             | -             | -             |
| NEW: WiFi                                    | ✓             | -             | -             | -             |
| NEW: stitchprecision <sup>2</sup> Technology | ✓             | -             | -             | -             |
| Total Stitch Control                         | ✓             | ✓             | ✓             | -             |
| BERNINA Adaptive Thread Tension              | ✓             | ✓             | ✓             | ✓             |
| BERNINA Dual Feed                            | ✓             | ✓             | -             | -             |
| Hook System                                  | BERNINA       | BERNINA       | BERNINA       | BERNINA       |
| Jumbo Bobbin with 70 % more Capacity         | ✓             | ✓             | ✓             | ✓             |
| Bobbin winding while sewing/embroidering     | ✓             | ✓             | ✓             | ✓             |
| Powerful DC Motor                            | ✓             | ✓             | ✓             | ✓             |
| BERNINA Free Hand System (FHS)               | ✓             | ✓             | ✓             | ✓             |
| Programmable BERNINA Foot Control            | ✓             | ✓             | -             | -             |
| Thread-up Command                            | ✓             | ✓             | ✓             | ✓             |
| Automatic Presser Foot Lifter                | ✓             | ✓             | ✓             | ✓             |
| Automatic Thread Cutter                      | ✓             | ✓             | ✓             | ✓             |
| Manual Thread Cutters                        | 3             | 3             | 3             | 3             |
| Adjustable Presser Foot Pressure             | ✓             | ✓             | ✓             | -             |
| Lower Thread Sensor                          | ✓             | ✓             | ✓             | ✓             |
| Upper Thread Sensor                          | ✓             | ✓             | ✓             | ✓             |
| Tutorial                                     | ✓             | ✓             | ✓             | ✓             |
| On-screen Help                               | ✓             | ✓             | ✓             | ✓             |
| Eco Mode                                     | ✓             | ✓             | ✓             | ✓             |