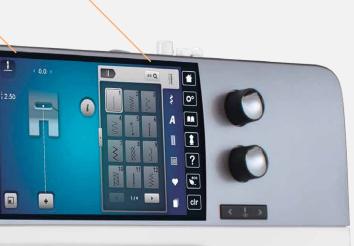

## Sewing and embroidery speeds up to 1,000 stitches per minute Includes Stitch Designer and BERNINA Stitch Regulator Colour 7-inch display with easy navigation and the latest touch screen technology 騆 1 stici-precision<sup>2</sup> BERNINA A full 13-inch (330mm) extended freearm including 10 inches (254mm) of space to the right of the needle 30 bright LED lights 6 7 8 9 10 11 12 131 14 1 10 17 18 19 20 21 22 28 cm 1| 2| 3| 4| 5| inches | 1 | 2 **BERNINA Free Hand System** (FHS) **NEW: Automatic Needle Threader**

**NEW: BERNINA Pinpoint Laser** 

Slide speed control