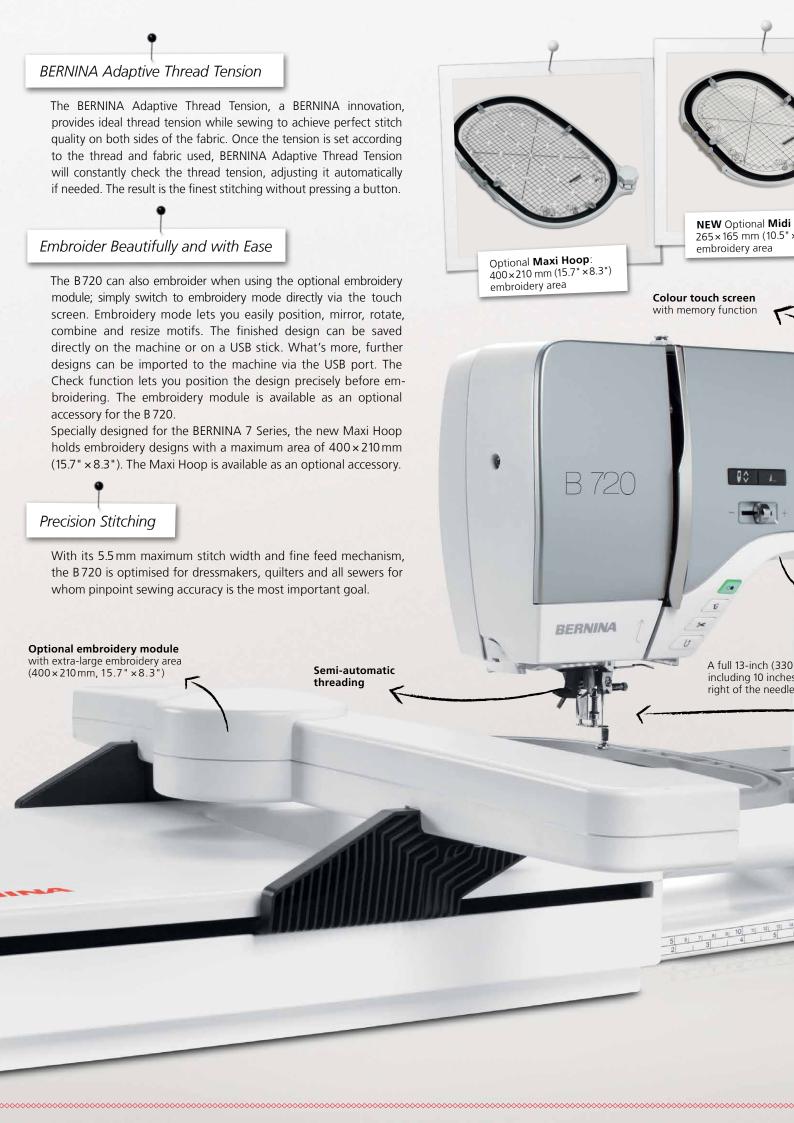

### Sew with More Ease

The B 720 performs many tasks all by itself. The presser foot lowers automatically at the beginning of a seam. Threading is semi-automatic, and the thread is automatically cut when you reach the end of a seam or when you change colour while embroidering (embroidery module optional). The standard package also features a handy extension table that makes working on all your sewing projects an absolute breeze.

### Extended Freearm for Big Projects

The BERNINA 7 Series includes a meticulously engineered extended freearm with 10 inches (254 mm) of working space to the right of the needle. Not only does the B 720 provide plenty of room for large sewing projects, with its 5.5 mm stitch width, it's also ideally suited for small sewing jobs such as inserting zippers. And as your ambitions grow, the B 720 can be further upgraded with a wealth of optional accessories. For instance, add the BERNINA Stitch Regulator (BSR), which guarantees consistent stitches while free-motion sewing and quilting no matter how quickly you move the fabric.

### Total Stitch Control

All BERNINA 7 Series models provide an exclusive level of stitch control. Whether you are altering stitch length, stitch width or needle position, the machine will remember the details for you. Your personal settings can be saved and retrieved and the USB interface allows you to import and export stitches and stitch patterns or combinations.