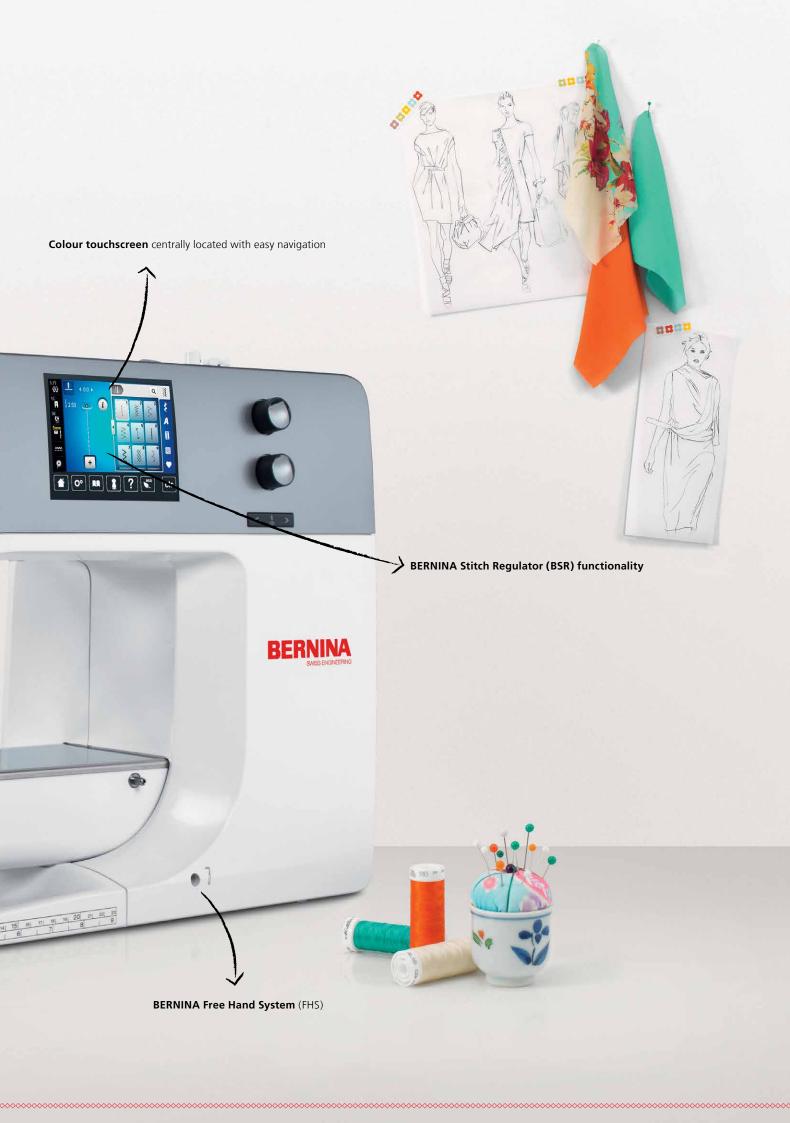

### Extended Freearm for Big Projects

The BERNINA 7 Series includes a meticulously engineered extended freearm with 10 inches (254 mm) of working space to the right of the needle. Not only does the B 720 provide plenty of room for large sewing projects, with its 5.5 mm stitch width, it's also ideally suited for small sewing jobs such as inserting zippers. And as your ambitions grow, the B 720 can be further upgraded with a wealth of optional accessories. For instance, add the BERNINA Stitch Regulator (BSR), which guarantees consistent stitches while free-motion sewing and quilting no matter how quickly you move the fabric.

### Total Stitch Control

All BERNINA 7 Series models provide an exclusive level of stitch control. Whether you are altering stitch length, stitch width or needle position, the machine will remember the details for you. Your personal settings can be saved and retrieved and the USB interface allows you to import and export stitches and stitch patterns or combinations.

### Sew with More Ease

The B 720 performs many tasks all by itself. The presser foot lowers automatically at the beginning of a seam. Threading is semi-automatic, and the thread is automatically cut when you reach the end of a seam or when you change colour while embroidering (embroidery module optional). The standard package also features a handy extension table that makes working on all your sewing projects an absolute breeze.