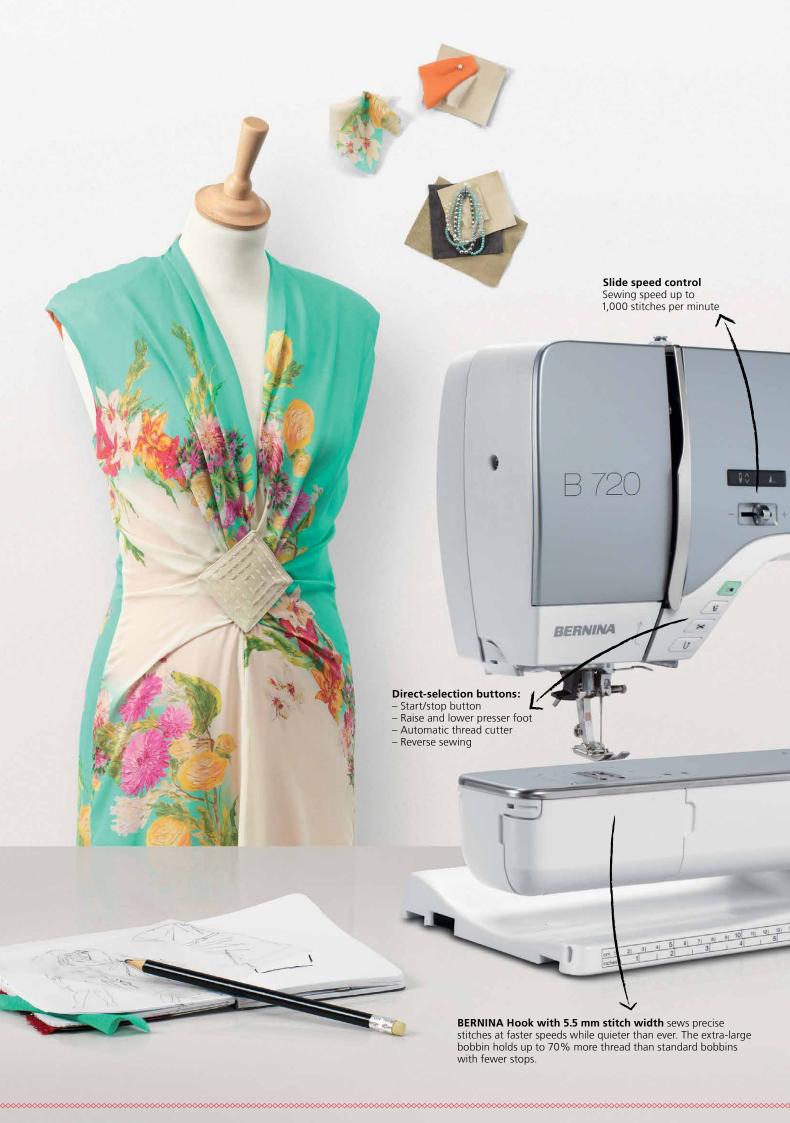

### Extended Freearm for Big Projects

The BERNINA 7 Series includes a meticulously engineered extended freearm with 10 inches (254 mm) of working space to the right of the needle. Not only does the B 720 provide plenty of room for large sewing projects, with its 5.5 mm stitch width, it's also ideally suited for small sewing jobs such as inserting zippers. And as your ambitions grow, the B 720 can be further upgraded with a wealth of optional accessories. For instance, add the BERNINA Stitch Regulator (BSR), which guarantees consistent stitches while free-motion sewing and quilting no matter how quickly you move the fabric.

With the launch of the 7 Series, BERNINA introduced a world first, the BERNINA Hook. This latest BERNINA innovation uniquely combines the advantages of the two best hook technologies and is patented.

The heart of the BERNINA 7 Series features a novel, centrally placed driver, which allows the BERNINA Hook to run fast yet quietly. The BERNINA Hook sews high-precision stitches up to 5.5 mm in width on the B720 at speeds up to 1,000 stitches per minute. The bobbin holds up to 70 % more thread than standard bobbins, allowing you to sew longer without interruption.