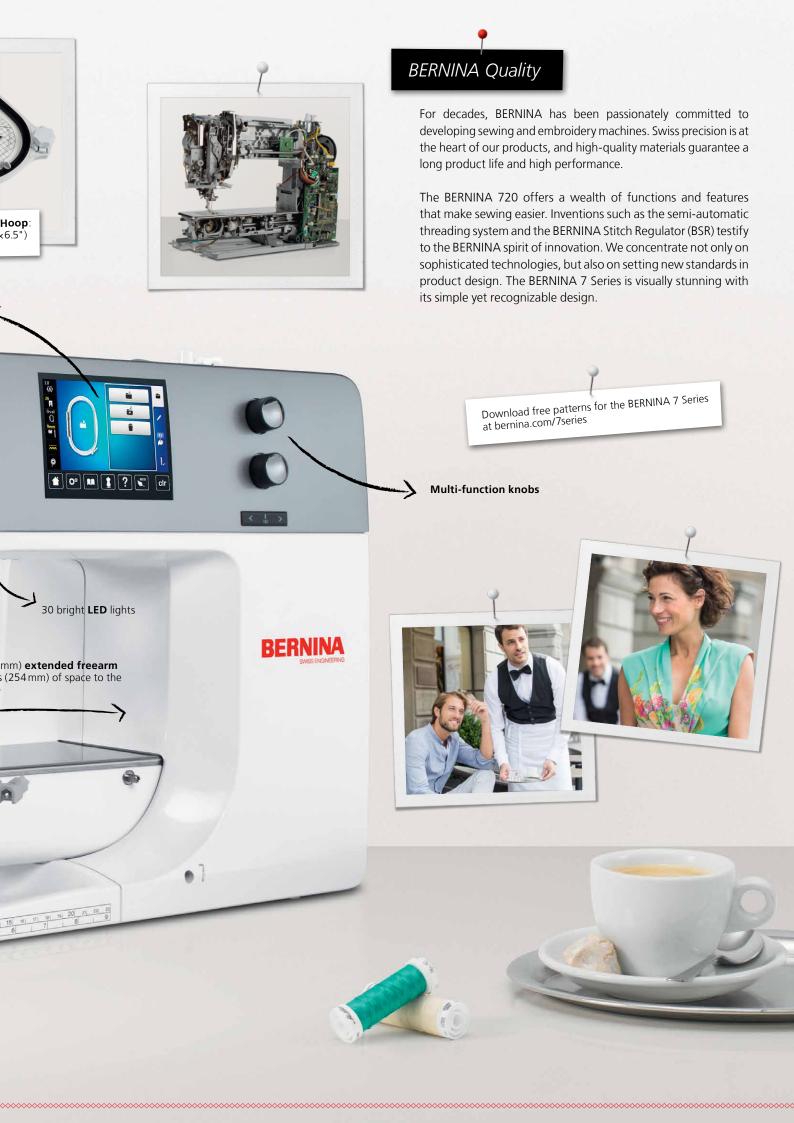

With the launch of the 7 Series, BERNINA introduced a world first, the BERNINA Hook. This latest BERNINA innovation uniquely combines the advantages of the two best hook technologies and is patented.

The heart of the BERNINA 7 Series features a novel, centrally placed driver, which allows the BERNINA Hook to run fast yet quietly. The BERNINA Hook sews high-precision stitches up to 5.5 mm in width on the B720 at speeds up to 1,000 stitches per minute. The bobbin holds up to 70 % more thread than standard bobbins, allowing you to sew longer without interruption.

### Extended Freearm for Big Projects

The BERNINA 7 Series includes a meticulously engineered extended freearm with 10 inches (254 mm) of working space to the right of the needle. Not only does the B 720 provide plenty of room for large sewing projects, with its 5.5 mm stitch width, it's also ideally suited for small sewing jobs such as inserting zippers. And as your ambitions grow, the B 720 can be further upgraded with a wealth of optional accessories. For instance, add the BERNINA Stitch Regulator (BSR), which guarantees consistent stitches while free-motion sewing and quilting no matter how quickly you move the fabric.

### Total Stitch Control

All BERNINA 7 Series models provide an exclusive level of stitch control. Whether you are altering stitch length, stitch width or needle position, the machine will remember the details for you. Your personal settings can be saved and retrieved and the USB interface allows you to import and export stitches and stitch patterns or combinations.