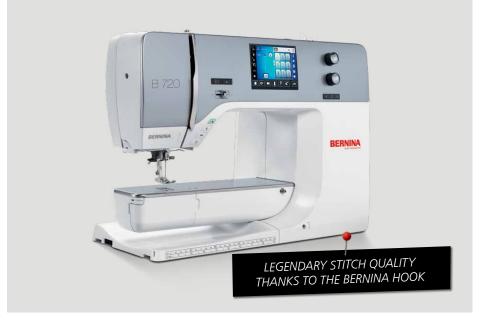

With the launch of the 7 Series, BERNINA introduced a world first, the BERNINA Hook. This latest BERNINA innovation uniquely combines the advantages of the two best hook technologies and is patented.

The heart of the BERNINA 7 Series features a novel, centrally placed driver, which allows the BERNINA Hook to run fast yet quietly. The BERNINA Hook sews high-precision stitches up to 5.5 mm in width on the B720 at speeds up to 1,000 stitches per minute. The bobbin holds up to 70 % more thread than standard bobbins, allowing you to sew longer without interruption.

Finally, the BERNINA Hook is made of high-quality materials that allow the thread to run smoothly at consistent tension.

BERNINA - made to create.