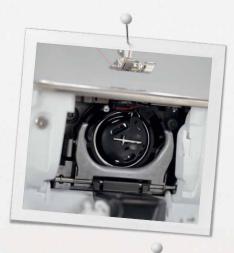

With the launch of the 7 Series, BERNINA introduced a world first, the BERNINA Hook. This latest BERNINA innovation uniquely combines the advantages of the two best hook technologies and is patented.

The heart of the BERNINA 7 Series features a novel, centrally placed driver, which allows the BERNINA Hook to run fast yet quietly. The BERNINA Hook sews high-precision stitches up to 5.5 mm in width on the B720 at speeds up to 1,000 stitches per minute. The bobbin holds up to 70 % more thread than standard bobbins, allowing you to sew longer without interruption.

Finally, the BERNINA Hook is made of high-quality materials that allow the thread to run smoothly at consistent tension.

BERNINA - made to create.