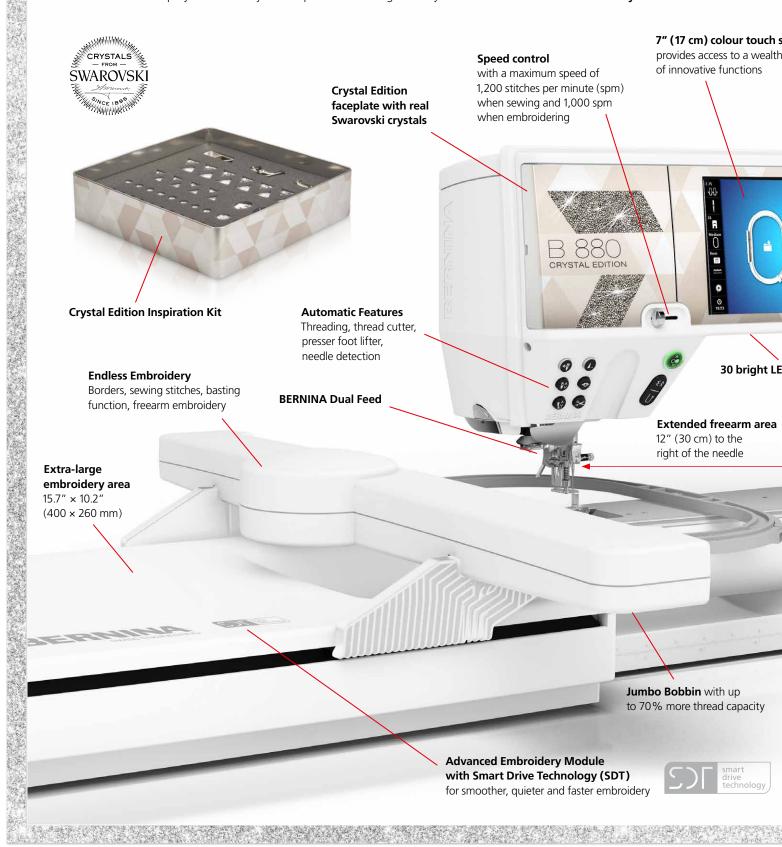

### CRYSTALLISE YOUR INSPIRATION.

Treat yourself to a limited edition machine that shimmers! The B 880 PLUS, with the Crystal Edition faceplate, sews as good as it looks – with more space, power and precision. Now is your time to shine and to give your creativity the sparkle it deserves. Adorned with real Swarovski® crystals and bundled with an Inspiration Kit that containing additional presser feet, a USB stick with exclusive Crystal Edition embroidery designs and real Swarovski crystals as well as the BERNINA Crystal Edition Suitcase System, this beautiful machine will let you push your artistic boundaries. The new Embroidery Module with BERNINA Smart Drive Technology (SDT) will elevate your embroidery experience with enhanced stitch quality, smoother and quieter movement and up to 55% higher embroidery speed.

# THE ULTIMATE IN SEWING AND EMBROIDERY

The BERNINA 880 PLUS Crystal Edition is the top model of BERNINA sewing and embroidery machines. It features a huge selection of stitches, stitch patterns, lettering and embroidery designs, as well as the most modern software and sophisticated functions. Ease effortlessly into your work with the automatic threading system, the BERNINA Stitch Regulator and the BERNINA Dual Feed, and enjoy the needle penetration power when working with thick materials, the high speed and the extra-large working area. Innovations such as the Colour Wheel, Shape Designer and Stitch Designer assist users in creating their own designs and stitches. The new BERNINA 880 PLUS Crystal Edition is the perfect machine for those with a passion for sewing, embroidery and quilting with an extra glitz. Equipped with the new Embroidery Module with Smart Drive Technology (SDT) for an elevated embroidery experience and bundled with an Inspiration Kit, the B 880 PLUS Crystal Edition is the queen of exclusivity.

### **FEATURES YOU'LL LOVE:**

- 1. BERNINA Stitch Regulator (BSR)
- 2. Extended Freearm
- 3. Jumbo Bobbin
- 4. BERNINA Dual Feed
- 5. Fully Automatic Features
- 6. Unique Stitch and Shape Designer
- 7. Great New Embroidery Features
- 8. Endless Embroidery Options
- 9. Embroidery Module with Smart Drive Technology (SDT)