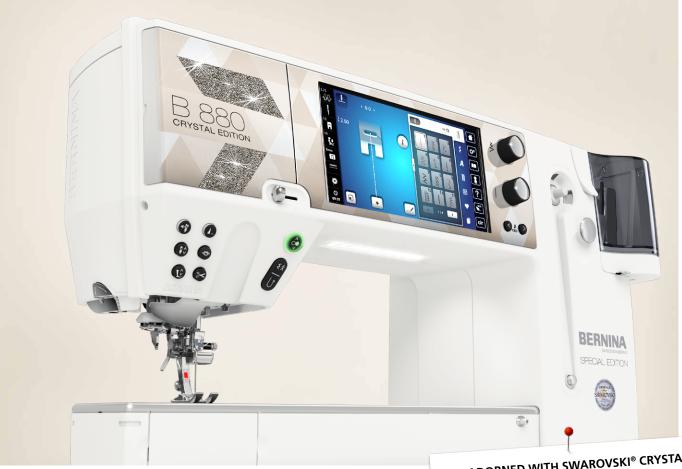

### CRYSTALLISE YOUR INSPIRATION.

Treat yourself to a limited edition machine that shimmers! The B 880 PLUS, with the Crystal Edition faceplate, sews as good as it looks – with more space, power and precision. Now is your time to shine and to give your creativity the sparkle it deserves. Adorned with real Swarovski® crystals and bundled with an Inspiration Kit that containing additional presser feet, a USB stick with exclusive Crystal Edition embroidery designs and real Swarovski crystals as well as the BERNINA Crystal Edition Suitcase System, this beautiful machine will let you push your artistic boundaries. The new Embroidery Module with BERNINA Smart Drive Technology (SDT) will elevate your embroidery experience with enhanced stitch quality, smoother and quieter movement and up to 55% higher embroidery speed.

# THE ULTIMATE IN SEWING AND EMBROIDERY

The BERNINA 880 PLUS Crystal Edition is the top model of BERNINA sewing and embroidery machines. It features a huge selection of stitches, stitch patterns, lettering and embroidery designs, as well as the most modern software and sophisticated functions. Ease effortlessly into your work with the automatic threading system, the BERNINA Stitch Regulator and the BERNINA Dual Feed, and enjoy the needle penetration power when working with thick materials, the high speed and the extra-large working area. Innovations such as the Colour Wheel, Shape Designer and Stitch Designer assist users in creating their own designs and stitches. The new BERNINA 880 PLUS Crystal Edition is the perfect machine for those with a passion for sewing, embroidery and quilting with an extra glitz. Equipped with the new Embroidery Module with Smart Drive Technology (SDT) for an elevated embroidery experience and bundled with an Inspiration Kit, the B 880 PLUS Crystal Edition is the queen of exclusivity.

### **FEATURES YOU'LL LOVE:**

- 1. BERNINA Stitch Regulator (BSR)
- 2. Extended Freearm
- 3. Jumbo Bobbin
- 4. BERNINA Dual Feed
- 5. Fully Automatic Features
- 6. Unique Stitch and Shape Designer
- 7. Great New Embroidery Features
- 8. Endless Embroidery Options
- 9. Embroidery Module with Smart Drive Technology (SDT)