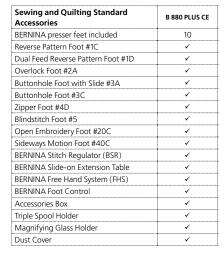

| Standard Embroidery Accessories<br>(included with Embroidery Module) | B 880 PLUS CE |
|----------------------------------------------------------------------|---------------|
| Embroidery Presser Foot #26                                          | <b>~</b>      |
| Embroidery Hoop Large Oval with template (255×145 mm, 10.0"×5.7")    | <b>~</b>      |
| Embroidery Hoop Medium Oval with template (130×100mm, 5.1"×3.9")     | <b>~</b>      |
| Embroidery Hoop Small Oval with template (72×50 mm, 2.8" × 2")       | ·             |