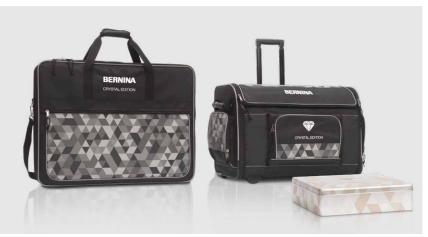

### CRYSTALLISE YOUR INSPIRATION.

Treat yourself to a limited edition machine that shimmers! The B 880 PLUS, with the Crystal Edition faceplate, sews as good as it looks – with more space, power and precision. Now is your time to shine and to give your creativity the sparkle it deserves. Adorned with real Swarovski® crystals and bundled with an Inspiration Kit that containing additional presser feet, a USB stick with exclusive Crystal Edition embroidery designs and real Swarovski crystals as well as the BERNINA Crystal Edition Suitcase System, this beautiful machine will let you push your artistic boundaries. The new Embroidery Module with BERNINA Smart Drive Technology (SDT) will elevate your embroidery experience with enhanced stitch quality, smoother and quieter movement and up to 55% higher embroidery speed.