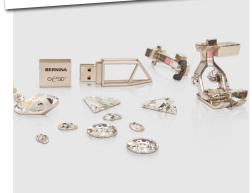

### CRYSTALLISE YOUR INSPIRATION.

Treat yourself to a limited edition machine that shimmers! The B 880 PLUS, with the Crystal Edition faceplate, sews as good as it looks – with more space, power and precision. Now is your time to shine and to give your creativity the sparkle it deserves. Adorned with real Swarovski® crystals and bundled with an Inspiration Kit that containing additional presser feet, a USB stick with exclusive Crystal Edition embroidery designs and real Swarovski crystals as well as the BERNINA Crystal Edition Suitcase System, this beautiful machine will let you push your artistic boundaries. The new Embroidery Module with BERNINA Smart Drive Technology (SDT) will elevate your embroidery experience with enhanced stitch quality, smoother and quieter movement and up to 55% higher embroidery speed.