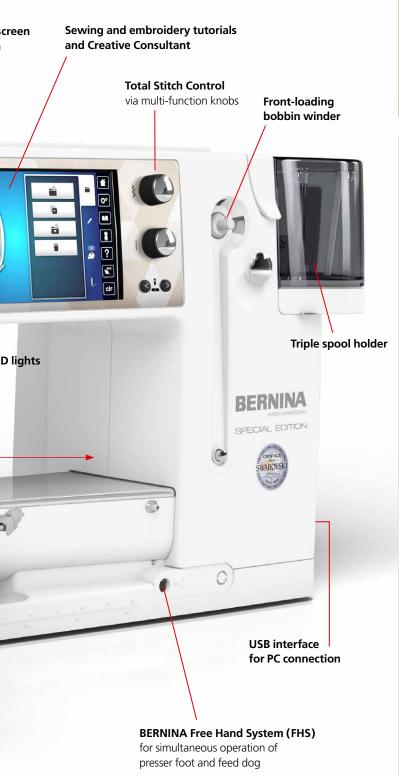

# THE ULTIMATE IN SEWING AND EMBROIDERY

The BERNINA 880 PLUS Crystal Edition is the top model of BERNINA sewing and embroidery machines. It features a huge selection of stitches, stitch patterns, lettering and embroidery designs, as well as the most modern software and sophisticated functions. Ease effortlessly into your work with the automatic threading system, the BERNINA Stitch Regulator and the BERNINA Dual Feed, and enjoy the needle penetration power when working with thick materials, the high speed and the extra-large working area. Innovations such as the Colour Wheel, Shape Designer and Stitch Designer assist users in creating their own designs and stitches. The new BERNINA 880 PLUS Crystal Edition is the perfect machine for those with a passion for sewing, embroidery and quilting with an extra glitz. Equipped with the new Embroidery Module with Smart Drive Technology (SDT) for an elevated embroidery experience and bundled with an Inspiration Kit, the B 880 PLUS Crystal Edition is the queen of exclusivity.

### **FEATURES YOU'LL LOVE:**

- 1. BERNINA Stitch Regulator (BSR)
- 2. Extended Freearm
- 3. Jumbo Bobbin
- 4. BERNINA Dual Feed
- 5. Fully Automatic Features
- 6. Unique Stitch and Shape Designer
- 7. Great New Embroidery Features
- 8. Endless Embroidery Options
- 9. Embroidery Module with Smart Drive Technology (SDT)

| ,                                          |               |
|--------------------------------------------|---------------|
| General Information                        | B 880 PLUS CE |
| Crystal Edition faceplate                  | <b>√</b>      |
| with Swarovski crystals                    |               |
| Hook system                                | 8 Series      |
|                                            | Rotary Hook   |
|                                            | (RH)          |
| High resolution colour touch screen        | 7 inches      |
| Space to the right of the needle           | 12 inches     |
| Sewing light                               | 30 LEDs       |
| BERNINA Dual Feed (BDF)                    | <b>~</b>      |
| BERNINA Stitch Regulator (BSR)             | <b>√</b>      |
| functionality (straight stitch and zigzag) |               |
| Programmable BERNINA foot control          | <b>√</b>      |
| with back-kick function                    |               |
| BERNINA Free Hand System (FHS)             | <b>√</b>      |
| Fully-automatic needle threader            | <b>√</b>      |
| Number of spool pins                       | 3             |
| Automatic thread cutter and                | <b>√</b>      |
| securing stitches                          |               |
| Manual thread cutter                       | 3             |
| Adjustable presser foot pressure           | ✓             |
| Upper thread sensor                        | ✓             |
| Lower thread sensor                        | ✓             |
| Start/stop button (stitching without       | <b>~</b>      |
| foot control)                              | •             |
| Multi-function knobs                       | ✓             |
| Slide speed control                        | ✓             |
| Needle stop up/down                        | <b>~</b>      |
| Bobbin winding while sewing and            | <b>√</b>      |
| embroidering                               | <b>,</b>      |
| On-screen help                             | ✓             |
| Sewing & embroidery tutorial               | <b>√</b>      |
| Creative Consultant                        | ✓             |
| USB interface for PC connection            | ✓             |
| USB interface for USB stick                | 2             |
| Setup program                              | <b>√</b>      |
| Multi Languages                            | <b>~</b>      |
| Clock/Alarm                                | <b>√</b>      |
| Eco functionality                          | ·             |
|                                            |               |