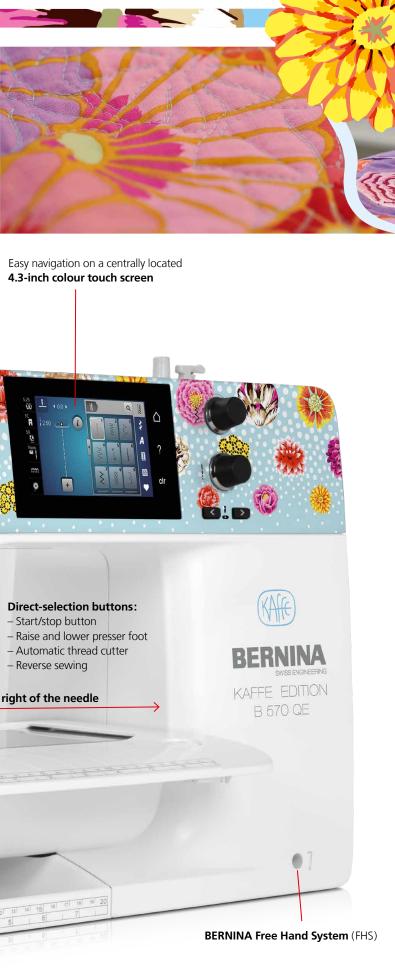

#### AS COLOURFUL AS YOUR IMAGINATION!

made to create **BERNINA** 

### LET YOUR CREATIVITY BLOSSOM

"Play with colours and create something beautiful!" is the message of the B 570 QE Kaffe Edition. This limited edition model comes with a faceplate featuring the Big Blooms floral design by Kaffe Fassett. Gorgeous decorative stitches and embroidery designs by Kaffe are built-in. The machine is equipped with the most advanced sewing and embroidery features and includes unique accessories such as the BERNINA Stitch Regulator and the Patchwork Foot #97D – everything you need to let your creativity blossom.

### STATE-OF-THE-ART TECHNOLOGY FOR QUILTERS

The BERNINA 570 QE Kaffe Edition combines innovative features with lots of space for creativity. The robust freearm provides 215 mm of work space to the right of the needle – enough to handle your most amazing quilting projects. The BERNINA Hook sews precisely, quickly and quietly with a stitch width of up to 9 mm. The Jumbo Bobbin holds up to 70% more thread than standard bobbins. The BERNINA Stitch Regulator (BSR), Patchwork Foot #97D and BERNINA Dual Feed are included as standard. The BSR ensures beautiful, even stitches when free-motion quilting, whilst the Dual Feed effortlessly handles difficult and fine fabrics by feeding from both the top and the bottom.

#### **BIG BLOOMS FOR GREAT IDEAS!**

With 481 decorative stitches, 73 quilting stitches, 34 utility stitches and 8 sewing alphabets, the BERNINA 570 QE Kaffe Edition is ideally suited for all your creative quilting. 31 decorative stitches have been specially developed for this model, based on drawings by Kaffe Fassett. The machine comes with a large number of embroidery designs already pre-installed, including 39 exclusive Kaffe Fassett designs – 17 Big Blooms designs like the pattern on the machine faceplate, 2 Paperweight designs and 20 quilting patterns.