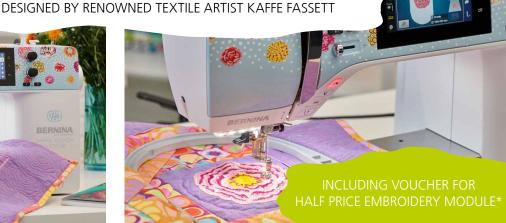

Embroidery enables you to add an extra dimension to your creations. The Embroidery Module M with Smart Drive Technology is offered as an optional extra.

| General Information                                                          | B 570 QE      |
|------------------------------------------------------------------------------|---------------|
| Exclusive faceplate designed by Kaffe<br>Fassett                             | <b>√</b>      |
| Hook system                                                                  | BERNINA Hook  |
| Maximum sewing speed (stitches per minute)                                   | 1,000         |
| Space to the right of the needle                                             | 215 mm (8.5") |
| Colour touch screen                                                          | 4.3 inches    |
| LED sewing lights                                                            | 12 LED lights |
| Maximum stitch width                                                         | 9 mm          |
| Maximum stitch length                                                        | 6 mm          |
| Needle positions                                                             | 11            |
| Sewing in every needle position                                              | <b>✓</b>      |
| Number of spool holders                                                      | 2             |
| Semi-automatic needle threader                                               | <b>✓</b>      |
| Automatic presser foot pressure                                              | <b>✓</b>      |
| Automatic thread cutter                                                      | <b>~</b>      |
| Manual thread cutters                                                        | 4             |
| Pivot/Hover function                                                         | <b>✓</b>      |
| BERNINA Dual Feed (BDF)                                                      | <b>✓</b>      |
| BERNINA Adaptive Thread Tension                                              | <b>✓</b>      |
| Memory (short-term/altered stitches)                                         | <b>✓</b>      |
| Memory (long-term/altered stitches)                                          | <b>√</b>      |
| Create and save stitch combinations                                          | ✓             |
| BERNINA Stitch Regulator (BSR)<br>functionality (straight stitch and zigzag) | <b>√</b>      |
| Start/stop button (stitching without foot control)                           | <b>√</b>      |
| Slide speed control                                                          | <b>~</b>      |
| Upper thread sensor                                                          | <b>√</b>      |
| Lower thread sensor                                                          | <b>√</b>      |
| USB interface                                                                | <b>√</b>      |
| Import/export stitches and stitch patterns via USB                           | <b>√</b>      |
| Multi-function knobs                                                         | <b>√</b>      |
| Changing stitch settings while sewing                                        | <b>√</b>      |
| Programmable BERNINA foot control                                            | ✓             |
| Needle stop up/down                                                          | <b>√</b>      |
| Bobbin winding while sewing/<br>embroidering                                 | <b>~</b>      |
| On-screen help                                                               | <b>✓</b>      |
| Sewing Tutorial                                                              | <b>√</b>      |
| Creative Consultant                                                          | <b>✓</b>      |
| Personal program                                                             | <b>✓</b>      |
| Setup program                                                                | <b>✓</b>      |
| F                                                                            | 1             |

| Embroidery                                               | B 570 QE                                      |  |  |
|----------------------------------------------------------|-----------------------------------------------|--|--|
| Embroidery Module M with Smart Drive<br>Technology (SDT) | optional,<br>available at a<br>50 % discount* |  |  |
| Maximum embroidery field                                 | 400×150 mm,<br>15.7" × 5.9"                   |  |  |
| Maximum embroidery speed (stitches per minute)           | 1,000                                         |  |  |
| Built-in embroidery designs                              | 289                                           |  |  |