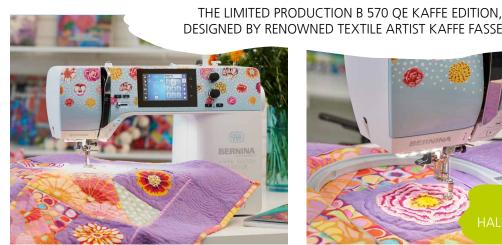

### LET YOUR CREATIVITY BLOSSOM

"Play with colours and create something beautiful!" is the message of the B 570 QE Kaffe Edition. This limited edition model comes with a faceplate featuring the Big Blooms floral design by Kaffe Fassett. Gorgeous decorative stitches and embroidery designs by Kaffe are built-in. The machine is equipped with the most advanced sewing and embroidery features and includes unique accessories such as the BERNINA Stitch Regulator and the Patchwork Foot #97D – everything you need to let your creativity blossom.

## "Colour is the tonic the world needs."

KAFFE FASSETT, TEXTILE ARTIST

For more than 60 years, Kaffe Fassett has inspired people around the world with his colourful work in fabric, knitting, needlepoint, patchwork, painting and mosaic. His stunning use of colour sets him apart from other artists, and a collection of his work is a must have for textile enthusiasts. BERNINA is very proud to honour Kaffe's art with the limited production BERNINA 570 QE Kaffe Edition.