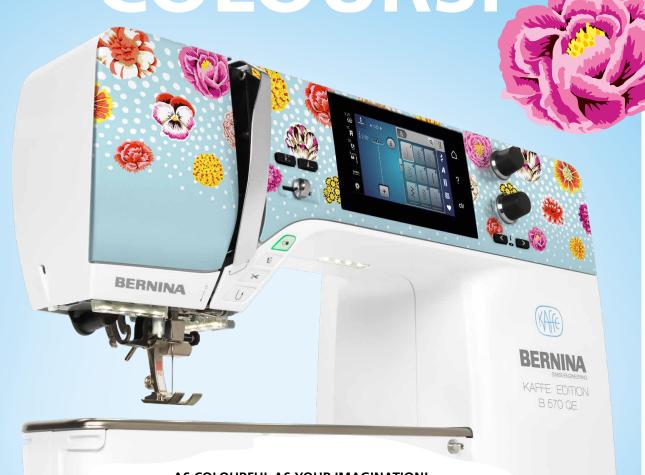

### LET YOUR CREATIVITY BLOSSOM

"Play with colours and create something beautiful!" is the message of the B 570 QE Kaffe Edition. This limited edition model comes with a faceplate featuring the Big Blooms floral design by Kaffe Fassett. Gorgeous decorative stitches and embroidery designs by Kaffe are built-in. The machine is equipped with the most advanced sewing and embroidery features and includes unique accessories such as the BERNINA Stitch Regulator and the Patchwork Foot #97D – everything you need to let your creativity blossom.

### STATE-OF-THE-ART TECHNOLOGY FOR QUILTERS

The BERNINA 570 QE Kaffe Edition combines innovative features with lots of space for creativity. The robust freearm provides 215 mm of work space to the right of the needle – enough to handle your most amazing quilting projects. The BERNINA Hook sews precisely, quickly and quietly with a stitch width of up to 9 mm. The Jumbo Bobbin holds up to 70% more thread than standard bobbins. The BERNINA Stitch Regulator (BSR), Patchwork Foot #97D and BERNINA Dual Feed are included as standard. The BSR ensures beautiful, even stitches when free-motion quilting, whilst the Dual Feed effortlessly handles difficult and fine fabrics by feeding from both the top and the bottom.

#### **BIG BLOOMS FOR GREAT IDEAS!**

With 481 decorative stitches, 73 quilting stitches, 34 utility stitches and 8 sewing alphabets, the BERNINA 570 QE Kaffe Edition is ideally suited for all your creative quilting. 31 decorative stitches have been specially developed for this model, based on drawings by Kaffe Fassett. The machine comes with a large number of embroidery designs already pre-installed, including 39 exclusive Kaffe Fassett designs – 17 Big Blooms designs like the pattern on the machine faceplate, 2 Paperweight designs and 20 quilting patterns.