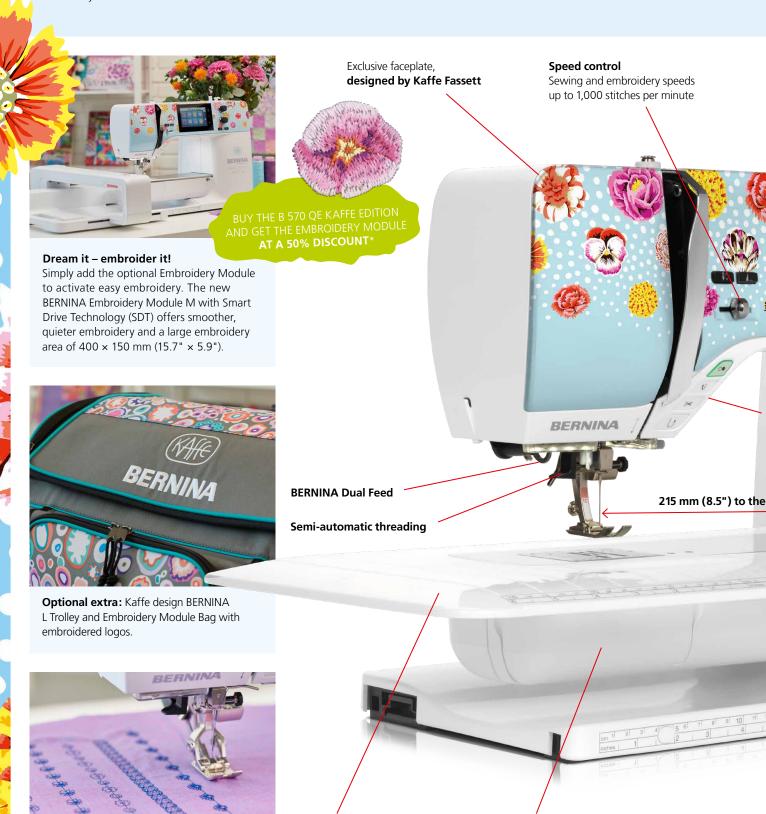

**Practical extension table** 

included

**BERNINA Hook** 

with 9 mm stitch width and Jumbo Bobbin that holds up to 70 % more thread

### STATE-OF-THE-ART TECHNOLOGY FOR QUILTERS

The BERNINA 570 QE Kaffe Edition combines innovative features with lots of space for creativity. The robust freearm provides 215 mm of work space to the right of the needle – enough to handle your most amazing quilting projects. The BERNINA Hook sews precisely, quickly and quietly with a stitch width of up to 9 mm. The Jumbo Bobbin holds up to 70% more thread than standard bobbins. The BERNINA Stitch Regulator (BSR), Patchwork Foot #97D and BERNINA Dual Feed are included as standard. The BSR ensures beautiful, even stitches when free-motion quilting, whilst the Dual Feed effortlessly handles difficult and fine fabrics by feeding from both the top and the bottom.

Embroidery enables you to add an extra dimension to your creations. The Embroidery Module M with Smart Drive Technology is offered as an optional extra.

| General Information                                                          | B 570 QE      |
|------------------------------------------------------------------------------|---------------|
| Exclusive faceplate designed by Kaffe<br>Fassett                             | <b>√</b>      |
| Hook system                                                                  | BERNINA Hook  |
| Maximum sewing speed (stitches per minute)                                   | 1,000         |
| Space to the right of the needle                                             | 215 mm (8.5") |
| Colour touch screen                                                          | 4.3 inches    |
| LED sewing lights                                                            | 12 LED lights |
| Maximum stitch width                                                         | 9 mm          |
| Maximum stitch length                                                        | 6 mm          |
| Needle positions                                                             | 11            |
| Sewing in every needle position                                              | <b>✓</b>      |
| Number of spool holders                                                      | 2             |
| Semi-automatic needle threader                                               | <b>✓</b>      |
| Automatic presser foot pressure                                              | <b>✓</b>      |
| Automatic thread cutter                                                      | <b>~</b>      |
| Manual thread cutters                                                        | 4             |
| Pivot/Hover function                                                         | <b>✓</b>      |
| BERNINA Dual Feed (BDF)                                                      | <b>✓</b>      |
| BERNINA Adaptive Thread Tension                                              | <b>✓</b>      |
| Memory (short-term/altered stitches)                                         | <b>✓</b>      |
| Memory (long-term/altered stitches)                                          | <b>√</b>      |
| Create and save stitch combinations                                          | ✓             |
| BERNINA Stitch Regulator (BSR)<br>functionality (straight stitch and zigzag) | <b>√</b>      |
| Start/stop button (stitching without foot control)                           | <b>√</b>      |
| Slide speed control                                                          | <b>~</b>      |
| Upper thread sensor                                                          | <b>√</b>      |
| Lower thread sensor                                                          | <b>√</b>      |
| USB interface                                                                | <b>√</b>      |
| Import/export stitches and stitch patterns via USB                           | <b>√</b>      |
| Multi-function knobs                                                         | <b>√</b>      |
| Changing stitch settings while sewing                                        | <b>√</b>      |
| Programmable BERNINA foot control                                            | ✓             |
| Needle stop up/down                                                          | <b>√</b>      |
| Bobbin winding while sewing/<br>embroidering                                 | <b>~</b>      |
| On-screen help                                                               | <b>✓</b>      |
| Sewing Tutorial                                                              | <b>√</b>      |
| Creative Consultant                                                          | <b>✓</b>      |
| Personal program                                                             | <b>✓</b>      |
| Setup program                                                                | <b>✓</b>      |
| F                                                                            | 1             |

| Standard Sewing and Quilting<br>Accessories continued            | B 570 QE |
|------------------------------------------------------------------|----------|
| Buttonhole Foot with Slide #3A                                   | ✓        |
| Zipper Foot #4D                                                  | ✓        |
| Open Embroidery Foot #20C                                        | ✓        |
| Patchwork Foot #97D                                              | <b>✓</b> |
| BERNINA Stitch Regulator (BSR)                                   | ✓        |
| BERNINA Free Hand System (FHS)                                   | ✓        |
| BERNINA Slide-on Freearm Extension<br>Table                      | ✓        |
| Accessory Box                                                    | ✓        |
| Dust cover <b>in Kaffe Fassett design</b> with embroidered logos | ✓        |

optional

Custom printed BERNINA L Trolley and Embroidery Module Bag in exclusive Kaffe Fassett design

Exclusive embroidery designs,

| inspired by Kaffe Fassett's designs:  – 17 Big Blooms flowers  – 2 Paperweight designs  – 20 quilting designs | 39                                        |
|---------------------------------------------------------------------------------------------------------------|-------------------------------------------|
| Embroidery alphabets                                                                                          | 7                                         |
| Embroidery design formats                                                                                     | EXP, DST, PES, PEC,<br>JEF, SEW, PCS, XXX |
| On-screen design editing: positioning, mirroring, rotating, scaling, combining                                | <b>~</b>                                  |
| Rearrange embroidery designs in combination                                                                   | <b>~</b>                                  |
| Invisible Secure                                                                                              | ✓                                         |
| Smart Secure                                                                                                  | ✓                                         |
| Thread-up Command                                                                                             | ✓                                         |
| Programmable jump stitch cutting                                                                              | ✓                                         |
| Thread Away Mode                                                                                              | ✓                                         |
| WordART                                                                                                       | ✓                                         |
| Personal memory for embroidery designs                                                                        | ✓                                         |
| Freearm embroidery                                                                                            | ✓                                         |
| Colour resequence                                                                                             | ✓                                         |
| Sequence control                                                                                              | ✓                                         |
| Basting in the hoop                                                                                           | ✓                                         |
| Position recall                                                                                               | ✓                                         |
| Embroidery Tutorial                                                                                           | ✓                                         |
| Automatic hoop recognition                                                                                    | ✓                                         |
| Midi Hoop functionality (embroidery field: 265×165 mm, 10.5" × 6.5")                                          | <b>√</b>                                  |
| Mega Hoop functionality (embroidery field: 400×150 mm, 15.7" × 5.9")                                          | ✓                                         |
| BERNINA Embroidery Software                                                                                   | ✓                                         |