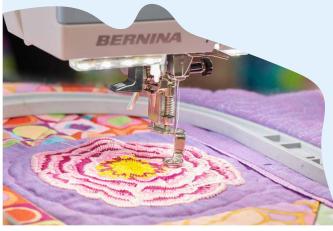

#### **BIG BLOOMS FOR GREAT IDEAS!**

With 481 decorative stitches, 73 quilting stitches, 34 utility stitches and 8 sewing alphabets, the BERNINA 570 QE Kaffe Edition is ideally suited for all your creative quilting. 31 decorative stitches have been specially developed for this model, based on drawings by Kaffe Fassett. The machine comes with a large number of embroidery designs already pre-installed, including 39 exclusive Kaffe Fassett designs – 17 Big Blooms designs like the pattern on the machine faceplate, 2 Paperweight designs and 20 quilting patterns.

Embroidery enables you to add an extra dimension to your creations. The Embroidery Module M with Smart Drive Technology is offered as an optional extra.

| General Information                                                          | B 570 QE      |
|------------------------------------------------------------------------------|---------------|
| Exclusive faceplate designed by Kaffe<br>Fassett                             | <b>√</b>      |
| Hook system                                                                  | BERNINA Hook  |
| Maximum sewing speed (stitches per minute)                                   | 1,000         |
| Space to the right of the needle                                             | 215 mm (8.5") |
| Colour touch screen                                                          | 4.3 inches    |
| LED sewing lights                                                            | 12 LED lights |
| Maximum stitch width                                                         | 9 mm          |
| Maximum stitch length                                                        | 6 mm          |
| Needle positions                                                             | 11            |
| Sewing in every needle position                                              | <b>✓</b>      |
| Number of spool holders                                                      | 2             |
| Semi-automatic needle threader                                               | <b>✓</b>      |
| Automatic presser foot pressure                                              | <b>✓</b>      |
| Automatic thread cutter                                                      | <b>~</b>      |
| Manual thread cutters                                                        | 4             |
| Pivot/Hover function                                                         | <b>✓</b>      |
| BERNINA Dual Feed (BDF)                                                      | <b>✓</b>      |
| BERNINA Adaptive Thread Tension                                              | <b>✓</b>      |
| Memory (short-term/altered stitches)                                         | <b>✓</b>      |
| Memory (long-term/altered stitches)                                          | <b>√</b>      |
| Create and save stitch combinations                                          | ✓             |
| BERNINA Stitch Regulator (BSR)<br>functionality (straight stitch and zigzag) | <b>√</b>      |
| Start/stop button (stitching without foot control)                           | <b>√</b>      |
| Slide speed control                                                          | <b>~</b>      |
| Upper thread sensor                                                          | <b>√</b>      |
| Lower thread sensor                                                          | <b>√</b>      |
| USB interface                                                                | <b>√</b>      |
| Import/export stitches and stitch patterns via USB                           | <b>√</b>      |
| Multi-function knobs                                                         | <b>√</b>      |
| Changing stitch settings while sewing                                        | <b>√</b>      |
| Programmable BERNINA foot control                                            | ✓             |
| Needle stop up/down                                                          | <b>√</b>      |
| Bobbin winding while sewing/<br>embroidering                                 | <b>~</b>      |
| On-screen help                                                               | <b>✓</b>      |
| Sewing Tutorial                                                              | <b>√</b>      |
| Creative Consultant                                                          | <b>✓</b>      |
| Personal program                                                             | <b>✓</b>      |
| Setup program                                                                | <b>✓</b>      |
| F                                                                            | 1             |