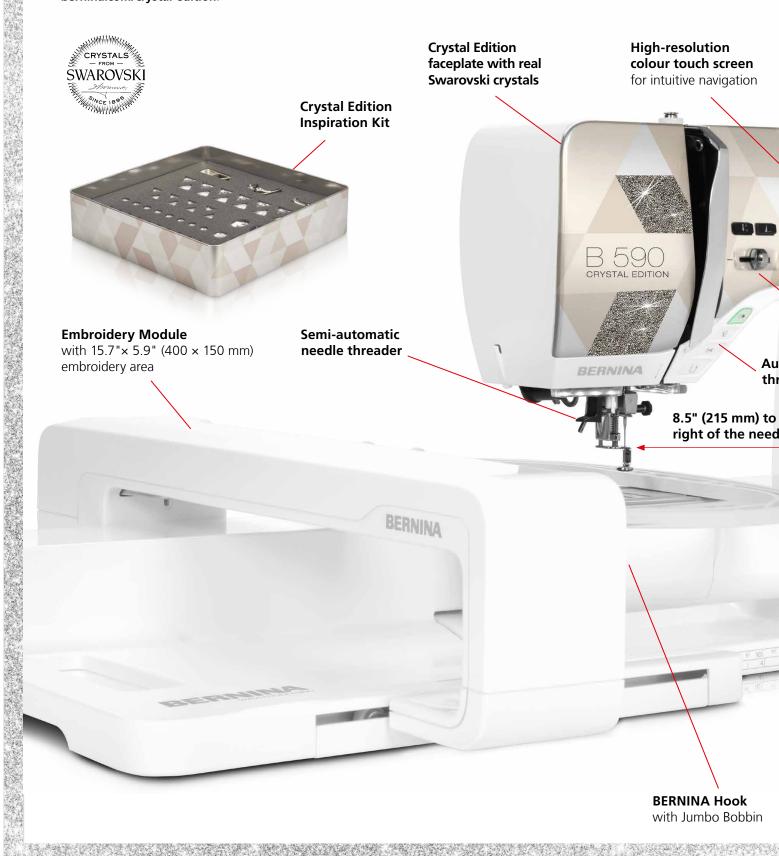

# CRYSTALLISE YOUR INSPIRATION.

Experience the beauty of the B 590 Crystal Edition! This limited edition models comes with a sparkling faceplate embellished with real Swarovski® crystals. It comes bundled with an amazing Crystal Edition Inspiration Kit containing two additional presser feet, a USB stick with exclusive Crystal Edition embroidery designs and a wide variety of Swarovski crystals as well as the BERNINA Crystal Edition Suitcase System – everything you need to light up your artistic side.

The B 590 Crystal Edition is a true all-rounder, made for easy sewing, embroidering and quilting with many practical features. It is equipped with an easy-to-operate, user-friendly touch screen which allows you to edit designs directly on the screen during embroidery. You can rotate, mirror, combine and rearrange just with a simple touch of the screen. The Undo & Redo function lets you easily go single steps back or forward while Group & Ungroup lets you edit objects all at once or individually.

The B 590 Crystal Edition has many other advantages to offer, such as the BERNINA Hook, the automatic thread cutter and the multi-function knobs. The Embroidery Consultant is there to help you if you have questions and provides valuable tips and advice.

This limited edition machine includes the Embroidery Module as standard.

| General Information                               | B 590 CE     |
|---------------------------------------------------|--------------|
| Crystal Edition faceplate                         | ,            |
| with Swarovski crystals                           | Ý            |
| Hook system                                       | BERNINA HOOK |
| Maximum sewing speed (stitches per minute)        | 1,000        |
| Space to the right of the needle                  | 8.5 inches   |
| Colour touch screen                               | 4.3 inches   |
| LED sewing lights                                 | 16 LEDs      |
| Multi-function knobs                              | ✓            |
| Maximum stitch width                              | 9 mm         |
| Maximum stitch length                             | 6 mm         |
| Needle positions                                  | 11           |
| Sewing in every needle position                   | ✓            |
| Number of spool holders                           | 2            |
| Semi-automatic needle threader                    | ✓            |
| Automatic presser foot lift                       | ✓            |
| Adjustable presser foot pressure                  | ✓            |
| Automatic thread cutter                           | <b>√</b>     |
| Pivot/Hover function                              | <b>√</b>     |
| Manual thread cutters                             | 4            |
| BERNINA Dual Feed (BDF)                           | ✓            |
| BERNINA Adaptive Thread Tension                   | ✓            |
| BERNINA Stitch Regulator (BSR)                    | ./           |
| functionality (straight stitch and zigzag)        | <b>,</b>     |
| Start/stop button                                 | ✓            |
| Slide speed control                               | ✓            |
| Upper thread sensor                               | ✓            |
| Lower thread sensor                               | ✓            |
| USB interface for PC connection                   | ✓            |
| BERNINA foot control with needle up/down function | <b>√</b>     |
| Needle stop up/down                               | <b>✓</b>     |
| Drag & Drop                                       | <b>√</b>     |
| Bobbin winding while sewing/                      |              |
| embroidering                                      | <b>~</b>     |
| On-screen help                                    | ✓            |
| Setup program                                     | ✓            |

| Embroidery                                                                     | B 590 CE                                     |
|--------------------------------------------------------------------------------|----------------------------------------------|
| Embroidery functionality                                                       | ✓                                            |
| Embroidery Module                                                              | ✓                                            |
| Maximum embroidery field                                                       | 15.7"×5.9"<br>(400×150 mm)                   |
| Maximum embroidery speed (stitches per minute)                                 | 1,000                                        |
| Built-in embroidery designs                                                    | 275                                          |
| ·                                                                              | 8                                            |
| Embroidery alphabets                                                           |                                              |
| Embroidery design format                                                       | EXP, DST, PES,<br>PEC, JEF, SEW,<br>PCS, XXX |
| On-Screen Design editing: positioning, mirroring, rotating, scaling, combining | <b>~</b>                                     |
| Pinpoint Placement                                                             | ✓                                            |
| Undo/Redo                                                                      | ✓                                            |
| Group/Ungroup                                                                  | ✓                                            |
| Colour Wheel                                                                   | ✓                                            |
| Invisible Secure                                                               | ✓                                            |
| Smart Secure                                                                   | ✓                                            |
| Thread-up Command                                                              | ✓                                            |
| Programmable jump stitch cutting                                               | ✓                                            |
| Thread Away Mode                                                               | ✓                                            |
| Creative Embroidery Consultant                                                 | ✓                                            |
| Endless embroidery                                                             | ✓                                            |
| WordART                                                                        | ✓                                            |
| Embroidery Sewing Stitches                                                     | ✓                                            |
| Freearm embroidery                                                             | ✓                                            |
| Colour resequence                                                              | <b>√</b>                                     |
| Sequence control                                                               | <b>√</b>                                     |
| Embroidery tutorial                                                            | ✓                                            |
| Import/Export of designs via USB                                               | ✓                                            |
| Midi Hoop functionality, embroidery field 10.4" x 6.5" (265 x 165 mm)          | <b>~</b>                                     |
| Mega Hoop functionality, embroidery field 15.7" × 5.9" (400 × 150 mm)          | <b>~</b>                                     |
| Personal memory for embroidery designs                                         | <b>√</b>                                     |
| Basting                                                                        | ✓                                            |
| T                                                                              |                                              |