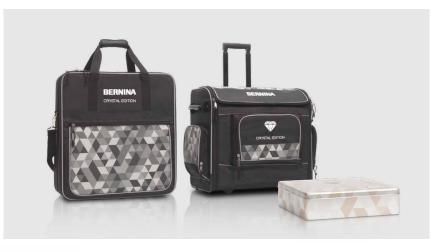

# CRYSTALLISE YOUR INSPIRATION.

Experience the beauty of the B 590 Crystal Edition! This limited edition models comes with a sparkling faceplate embellished with real Swarovski® crystals. It comes bundled with an amazing Crystal Edition Inspiration Kit containing two additional presser feet, a USB stick with exclusive Crystal Edition embroidery designs and a wide variety of Swarovski crystals as well as the BERNINA Crystal Edition Suitcase System – everything you need to light up your artistic side.

| Crystal Edition Special Accessories   | B 590 CE |
|---------------------------------------|----------|
| Crystal Edition Inspiration Kit with: |          |
| – Wide variety of sew-on              |          |
| Swarovski crystals                    |          |
| – Edgestitch Foot #10D                |          |
| – Button Sew-On Foot #18              | •        |
| – USB stick with over 300             |          |
| embroidery designs, including         |          |
| 35 exclusive Crystal Edition designs  |          |
| BERNINA Crystal Edition               |          |
| Suitcase System                       | ✓        |