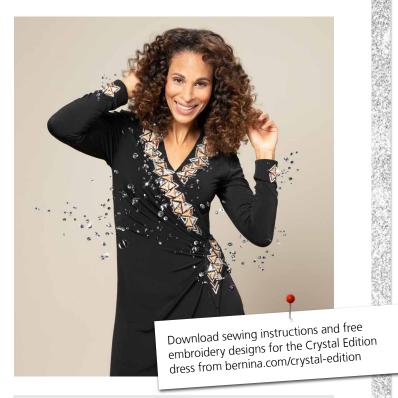

Visit us online or stop by a store near you to experience the magic. Get inspired at **bernina.com/crystal-edition**.

#### DESIGNED TO SHINE!

Katia Convents is a German designer who creates costumes for TV shows like "Let's Dance". She loves embellishing her creations with embroidery in combination with Swarovski crystals. The Crystal Edition dress was designed by Katia exclusively for BERNINA.