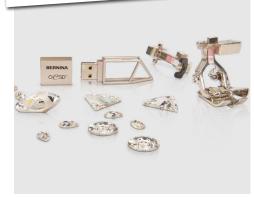

# CRYSTALLISE YOUR INSPIRATION.

Experience the beauty of the B 590 Crystal Edition! This limited edition models comes with a sparkling faceplate embellished with real Swarovski® crystals. It comes bundled with an amazing Crystal Edition Inspiration Kit containing two additional presser feet, a USB stick with exclusive Crystal Edition embroidery designs and a wide variety of Swarovski crystals as well as the BERNINA Crystal Edition Suitcase System – everything you need to light up your artistic side.

| Crystal Edition Special Accessories   | B 590 CE |
|---------------------------------------|----------|
| Crystal Edition Inspiration Kit with: |          |
| – Wide variety of sew-on              |          |
| Swarovski crystals                    |          |
| – Edgestitch Foot #10D                |          |
| – Button Sew-On Foot #18              | •        |
| – USB stick with over 300             |          |
| embroidery designs, including         |          |
| 35 exclusive Crystal Edition designs  |          |
| BERNINA Crystal Edition               |          |
| Suitcase System                       | ✓        |