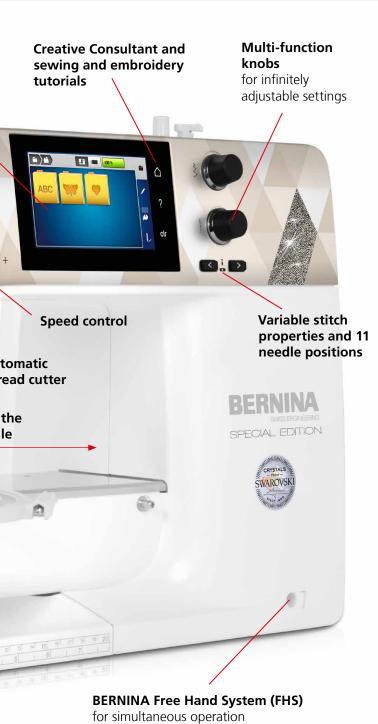

The B 590 Crystal Edition is a true all-rounder, made for easy sewing, embroidering and quilting with many practical features. It is equipped with an easy-to-operate, user-friendly touch screen which allows you to edit designs directly on the screen during embroidery. You can rotate, mirror, combine and rearrange just with a simple touch of the screen. The Undo & Redo function lets you easily go single steps back or forward while Group & Ungroup lets you edit objects all at once or individually.

The B 590 Crystal Edition has many other advantages to offer, such as the BERNINA Hook, the automatic thread cutter and the multi-function knobs. The Embroidery Consultant is there to help you if you have questions and provides valuable tips and advice.

#### **5 MORE INSPIRING FEATURES:**

- 1. Total Stitch Control
- 2. BERNINA Stitch Regulator (BSR)
- 3. Extra-large Jumbo Bobbin
- 4. BERNINA Adaptive Thread Tension
- 5. Large choice of stitches and stitch patterns