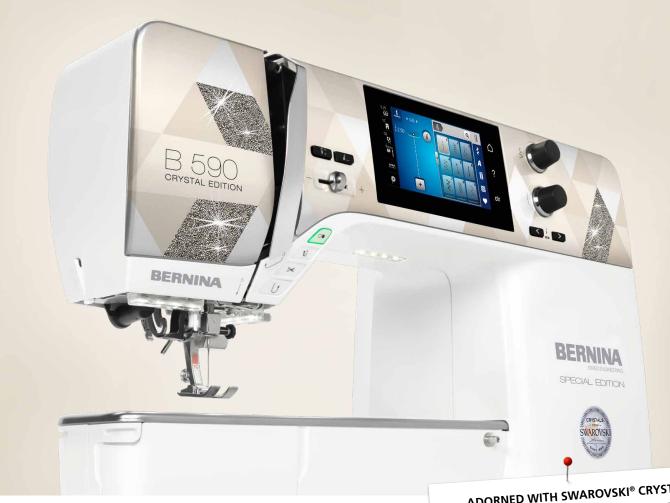

# LET YOUR CREATIVITY SHINE.

LIMITED B 590 CRYSTAL EDITION

ADORNED WITH SWAROVSKI® CRYSTALS
BERNINA CRYSTAL EDITION SUITCASE SYSTEM
AND INSPIRATION KIT INCLUDED

# CRYSTALLISE YOUR INSPIRATION.

Experience the beauty of the B 590 Crystal Edition! This limited edition models comes with a sparkling faceplate embellished with real Swarovski® crystals. It comes bundled with an amazing Crystal Edition Inspiration Kit containing two additional presser feet, a USB stick with exclusive Crystal Edition embroidery designs and a wide variety of Swarovski crystals as well as the BERNINA Crystal Edition Suitcase System – everything you need to light up your artistic side.

## SO SPECIAL IT SPARKLES

The BERNINA 590 Crystal Edition has been designed for passionate creatives who love a touch of shiny extravagance. It shimmers with real Swarovski crystals and is the perfect size for all your creative endeavours.