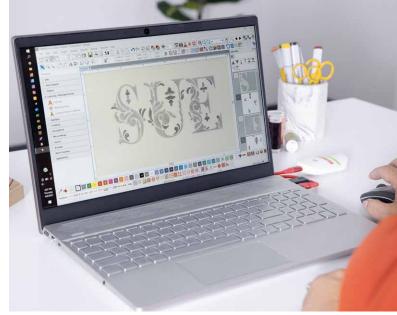

### AUTO-DIGITISING AND MANUAL DIGITISING

With both DesignerPlus and Creator level, you have the ability to take artwork and turn it into an embroidery design. This is done using the powerful, updated Auto-Digitising and Manual Digitising tools. In just a few clicks your artwork is ready to stitch. With Manual Digitising you can create your embroidery design from a sketch and digitise it manually. This allows maximum flexibility right from the beginning, using a plethora of stitch settings and effects. DesignerPlus offers even more specialties, like Keyboard Design Collection, Quilt Design Application, Cross Stitch Design Application, Multi-Hooping, PunchWork and Couching.

### **FONTS**

You can access lettering from a separate toolbox for lettering and monogramming. Many new fonts have been added to the BERNINA Embroidery Software 9 to give you over 100 fonts – including elegant, contemporary handwritten styles. To ensure the best quality, the recommended size for each font is displayed in the dialog box and the size in the preview is changeable from small to large. The font selection window shows recently used fonts at the bottom for more ease of use. Adding fonts has never been so flexible.