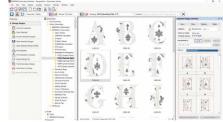

### **MULTI-HOOPING**

Creating large designs is simple using the Multi-Hooping feature which automatically places more than one hoop when necessary. It places hoops to cover the entire design, fitting as many objects as possible into each hoop position. You can preview all hooping sequences and save it as a complete design or as separate multi-hooping machine files.