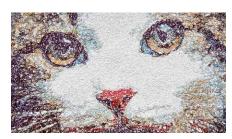

### **3D EMBROIDERY**

The Colour Photo Stitch and Automatic Digitising features turn your favourite photo into a detailed embroidery design in just a few steps. With Puffy Lettering add outstanding 3D effects to embroidered letters and with the enhanced CutWork function create beautiful Eyelet Embroidery and Appliqué. The Globe Effect turns flat embroidery into a 3D design and with Couching, create stunning 3D effect with wool.