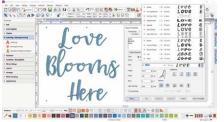

### **FONTS**

You can access lettering from a separate toolbox for lettering and monogramming. Many new fonts have been added to the BERNINA Embroidery Software 9 to give you over 100 fonts – including elegant, contemporary handwritten styles. To ensure the best quality, the recommended size for each font is displayed in the dialog box and the size in the preview is changeable from small to large. The font selection window shows recently used fonts at the bottom for more ease of use. Adding fonts has never been so flexible.

### **KEYBOARD DESIGN COLLECTION**

If the 100 plus fonts provided are not enough, you can expand your lettering capabilities limitlessly with the new Keyboard Design Collection. With this versatile new feature, you can map existing alphabet designs to the keyboard, so you can type them directly on screen. No more combining designs one by one! You can even digitise your handwriting or your own alphabets from scratch! Five additional Keyboard Design Collection fonts are included in DesignerPlus.