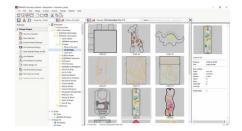

### **INTEGRATED DESIGN LIBRARY**

This powerful search engine ensures quick access to all designs and provides enhanced design management. It makes it easy to browse, group and search for designs or get inspired. From here you can also directly send your designs to the BERNINA WiFi Device (optionally available) for stitch-out.