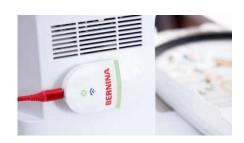

### WIFI FUNCTIONALITY

Send your designs to your machine effortlessly with the new WiFi functionality. The BERNINA WiFi Connector is developed to wirelessly manage and transfer your embroidery designs. This seamless process enables you to do all your creating on the computer, in any room of your house, and then send it to your embroidery machine for stitching. Whenever your embroidery design is ready for stitching out, you just start the process with a click. This new feature requires the BERNINA WiFi Device, which is offered as an optional accessory for both software versions. With the B 790 PRO with WiFi connectivity, embroidery designs can be transferred directly to the machine, or the other way around.