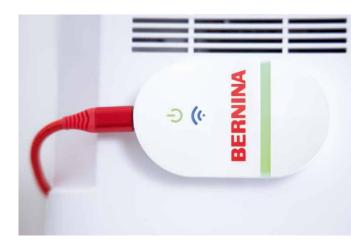

### WIFI FUNCTIONALITY

Send your designs to your machine effortlessly with the new WiFi functionality. The BERNINA WiFi Connector is developed to wirelessly manage and transfer your embroidery designs. This seamless process enables you to do all your creating on the computer, in any room of your house, and then send it to your embroidery machine for stitching. Whenever your embroidery design is ready for stitching out, you just start the process with a click. This new feature requires the BERNINA WiFi Device, which is offered as an optional accessory for both software versions. With the B 790 PRO with WiFi connectivity, embroidery designs can be transferred directly to the machine, or the other way around.

| DESIGN HANDLING                                                       |          |          |          |
|-----------------------------------------------------------------------|----------|----------|----------|
| Direct machine connection with ADX                                    | ✓        | ✓        | ✓        |
| Data Transfer via USB                                                 | ✓        | ✓        | ✓        |
| <b>NEW</b> WiFi connection (BERNINA WiFi Connector)                   | ✓        | ✓        | ✓        |
| NEW BERNINA WiFi Device                                               | optional | optional | -        |
| <b>NEW</b> Direct Design transfer to/from<br>BERNINA 790 PRO via WiFi | ✓        | ✓        | -        |
| Open and save designs in multiple formats                             | ✓        | ✓        | ✓        |
| Save design as image                                                  | ✓        | ✓        | ✓        |
| <b>NEW</b> Separate folder for designs, machine and cutting files     | ✓        | ✓        | ✓        |
| Print worksheet, includes machine run time estimate                   | ✓        | <b>√</b> | <b>√</b> |