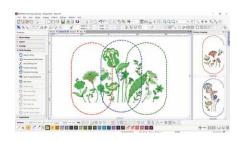

### AUTO-DIGITISING AND MANUAL DIGITISING

With both DesignerPlus and Creator level, you have the ability to take artwork and turn it into an embroidery design. This is done using the powerful, updated Auto-Digitising and Manual Digitising tools. In just a few clicks your artwork is ready to stitch. With Manual Digitising you can create your embroidery design from a sketch and digitise it manually. This allows maximum flexibility right from the beginning, using a plethora of stitch settings and effects. DesignerPlus offers even more specialties, like Keyboard Design Collection, Quilt Design Application, Cross Stitch Design Application, Multi-Hooping, PunchWork and Couching.

### **EASY POSITIONING**

The positioning feature makes it easy to place designs where you want them. Just set the design worksheet and add a template to your preview, then move and rotate the design within the hoop and use the advanced print preview options. Use the hoop template and basting stitch markers for exact positioning.