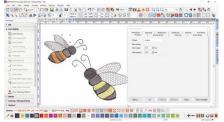

### **FULL EDITING**

Both levels offer full editing tools providing you with unlimited flexibility to alter and customise your embroidery designs. For example, you can add special fill effects, change colours or re-size. With its great new features the BERNINA Embroidery Software 9 opens a wider range of creativity than ever before. The Full Editing feature offers the new Branching and Weld tools. With the Branching tool you don't have to think about the most efficient stitching sequence and connectors as this does it for you. Digitisers often want to combine or weld multiple objects into one which is easy with the new Weld tool.

### **COLOUR MANAGEMENT**

Palette positions are numbered for easy reference within the Colour Management system and the colour wheel features a range of colour options. It has never been easier to pick the right colour and fill objects with the help of the numerous choices within the palette (56 + 3 appliqué). The chosen colours are tagged with a blue marker.