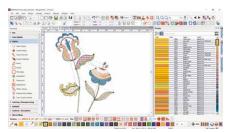

### **COLOUR MANAGEMENT**

Palette positions are numbered for easy reference within the Colour Management system and the colour wheel features a range of colour options. It has never been easier to pick the right colour and fill objects with the help of the numerous choices within the palette (56 + 3 appliqué). The chosen colours are tagged with a blue marker.