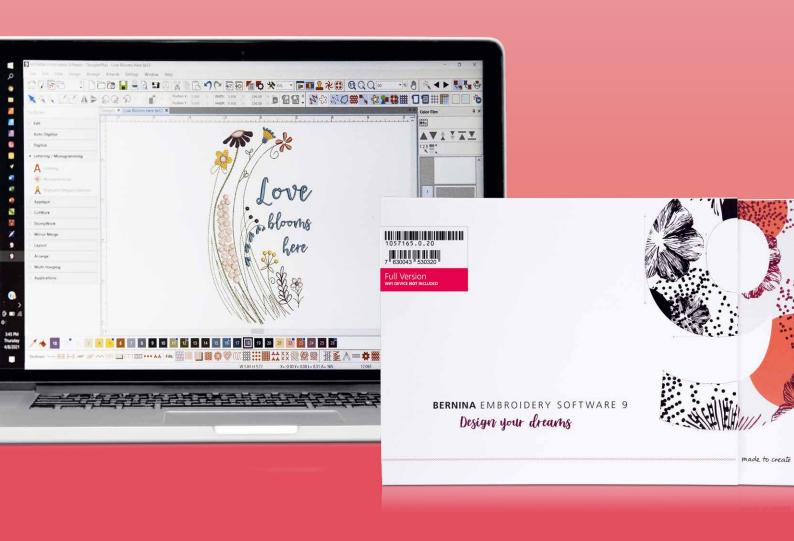

# Design your dreams. Create your ideas. Start embroidering!

BERNINA Embroidery Software 9 has both the long time embroiderer and the BERNINA Software novice in mind. It opens the door to outstanding and creative embroidery and is available in two levels: DesignerPlus offers all the great new and incredible embroidery features for creatives, who want to design unique motifs. Embroiderers who own previous versions can update their older BERNINA Embroidery Software to BERNINA Embroidery Software 9 to get all the great new features. Creator, the second level, is the entry to embroidery, giving the upcoming embroiderer all the tools needed. You can use Creator to start your embroidery projects as well as edit and alter designs to create something personal and valuable to you. And if you're ready for it, you can easily upgrade from Creator to DesignerPlus any time.

BERNINA Embroidery Software 9 offers numerous new features designed to make creating embroidery fast, easy and rewarding. Both levels offer a variety of new options and possibilities, including WiFi functionality. This new feature requires the BERNINA WiFi Device, which is offered as an optional accessory for both software versions. Creating new designs has never been so easy. Embroidery has reached a new level!

The BERNINA Embroidery Software 9 packages consist of a USB stick and a product key card. The USB stick is used for software installation and the product key card for activation.

For more information about installation and system requirements visit  ${\bf bernina.com/V9.}$ 