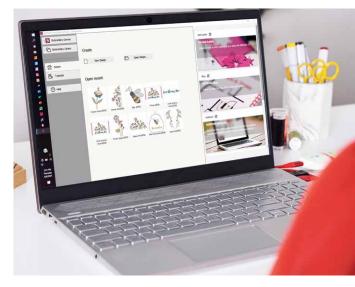

### **HOME SCREEN**

After opening BERNINA Embroidery Software 9 you will notice an informative and interactive home screen that offers links to tutorials and new projects.

### **INTEGRATED DESIGN LIBRARY**

This powerful search engine ensures quick access to all designs and provides enhanced design management. It makes it easy to browse, group and search for designs or get inspired. From here you can also directly send your designs to the BERNINA WiFi Device (optionally available) for stitch-out.