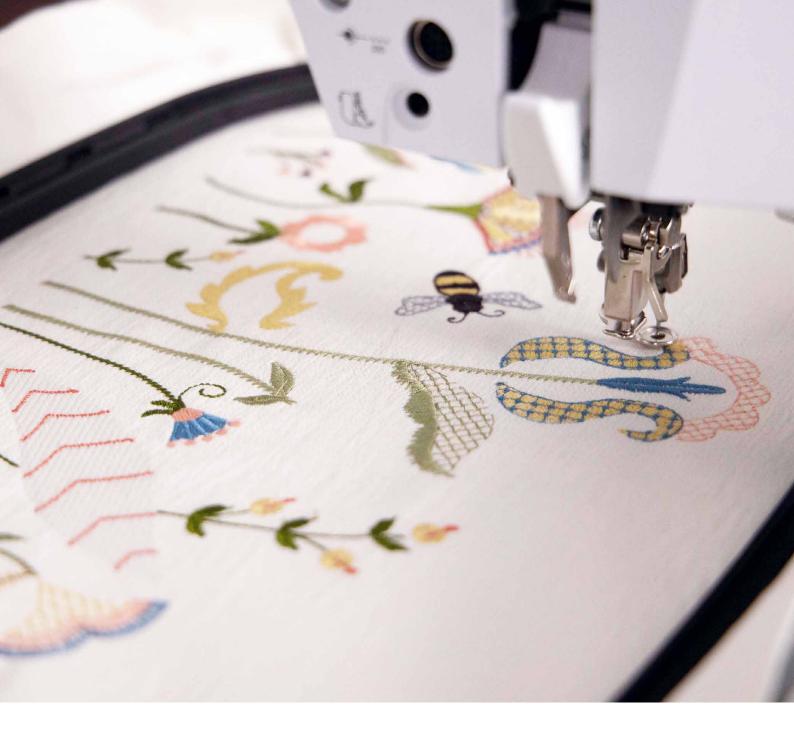

# Design your dreams. Create your ideas. Start embroidering!

BERNINA Embroidery Software 9 has both the long time embroiderer and the BERNINA Software novice in mind. It opens the door to outstanding and creative embroidery and is available in two levels: DesignerPlus offers all the great new and incredible embroidery features for creatives, who want to design unique motifs. Embroiderers who own previous versions can update their older BERNINA Embroidery Software to BERNINA Embroidery Software 9 to get all the great new features. Creator, the second level, is the entry to embroidery, giving the upcoming embroiderer all the tools needed. You can use Creator to start your embroidery projects as well as edit and alter designs to create something personal and valuable to you. And if you're ready for it, you can easily upgrade from Creator to DesignerPlus any time.

BERNINA Embroidery Software 9 offers numerous new features designed to make creating embroidery fast, easy and rewarding. Both levels offer a variety of new options and possibilities, including WiFi functionality. This new feature requires the BERNINA WiFi Device, which is included with DesignerPlus and can be purchased as an option with Creator. Creating new designs has never been so easy. Embroidery has reached a new level!