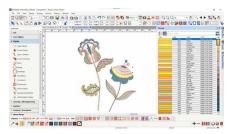

### **FONTS**

You can access lettering from a separate toolbox for lettering and monogramming. Many new fonts have been added to the BERNINA Embroidery Software 9 to give you over 100 fonts – including elegant, contemporary handwritten styles. To ensure the best quality, the recommended size for each font is displayed in the dialog box and the size in the preview is changeable from small to large. The font selection window shows recently used fonts at the bottom for more ease of use. Adding fonts has never been so flexible.

### **COLOUR MANAGEMENT**

Palette positions are numbered for easy reference within the Colour Management system and the colour wheel features a range of colour options. It has never been easier to pick the right colour and fill objects with the help of the numerous choices within the palette (56 + 3 appliqué). The chosen colours are tagged with a blue marker.