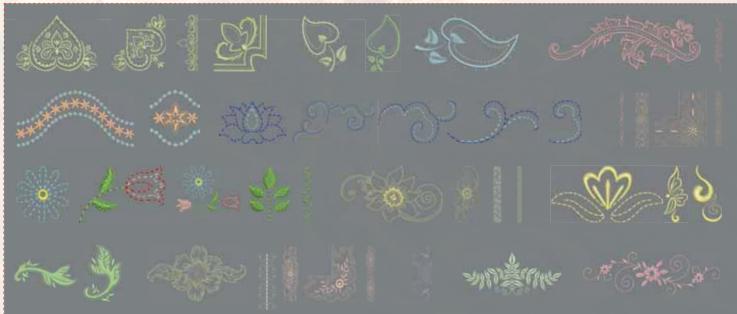

nd lightweight garments.





#### **Package Contents:**



#### Available as CD

Formats: .ART, .JEF, .PCS, .PES, .DST, .HUS, .SEW, .XXX Compatible with artista 200 CD-ROM & PC CD-ROM



#### Available as USB Stick

Formats: .ART, .EXP, .PCS, .PES, .DST, .HUS, .SEW, .XXX, .JEF Plug and play compatible with artista 630-730, deco 340 and for use through your PC (aurora) and most embroidery softwares



#### Available as artista BERNINA card

Format: .EXP

Plug and play compatible with artista 165-730, reader/writer box for artista 165-185 and deco 330-340

- BERNINA Border Calculator V1.6 Jubilee
- Project Sheet
- Printable Templates
- Thread Color Chart
- Thread Color Equivalent Sheet
- Thread Shopping List
- Pocket Isacord Reference

© 2007 BERNINA International AG. All rights reserved.

















WWW.SCULPT.CH 06/07 2422.001.5