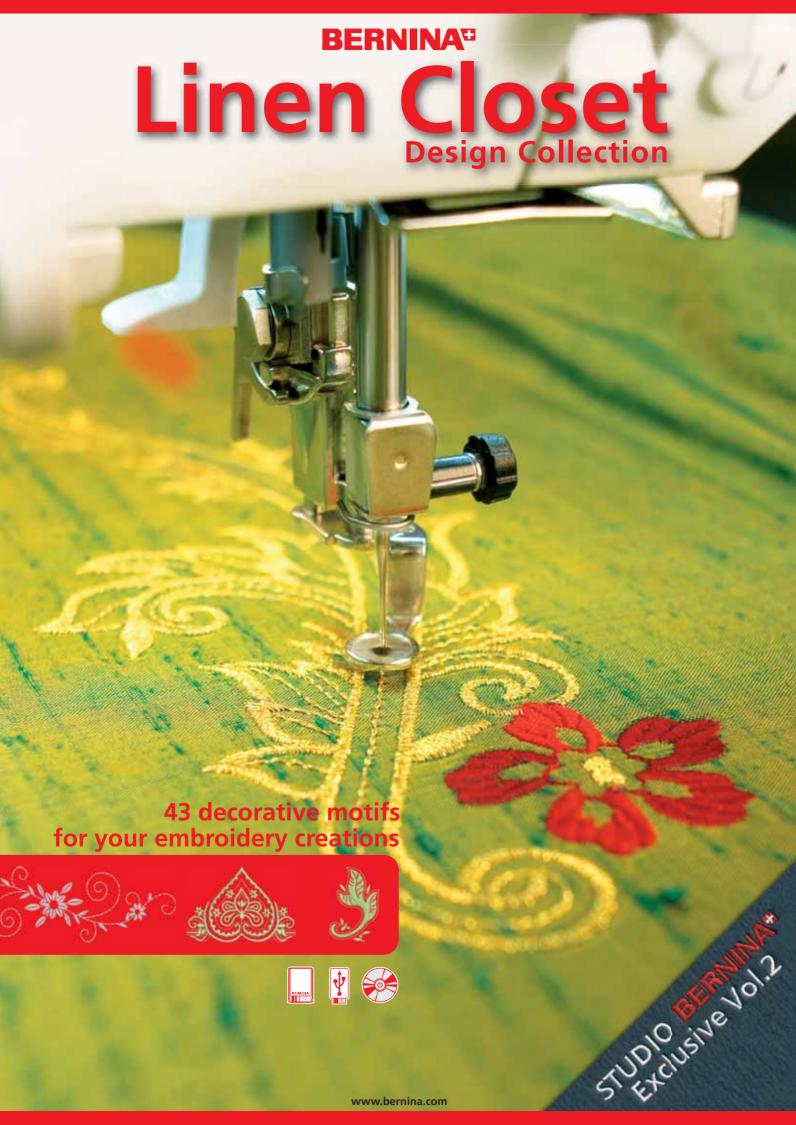

#### **Summer Outfit**

Just like Mum – she sewed and embroidered my new summer outfit too! But that's not all: Linen Closet motifs are also ideal for personalizing your home. On carpeting, wallpaper, bed sheets and towels, linen and lightweight garments.