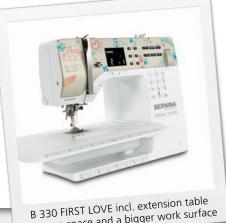

| 3                |

| Standard Accessories                     | B 330 FIRST LOVE |
|------------------------------------------|------------------|
| Presser feet included (soles)            | 5                |
| Reverse pattern foot #1                  | ~                |
| Overlock foot #2                         | ~                |
| Automatic buttonhole foot with slide #3A | ✓                |
| Zipper foot #4                           | ✓                |
| Blindstitch foot #5                      | ✓                |
| Free-arm extension table                 | ✓                |
| BERNINA foot control                     | ✓                |
| Dust cover                               | ~                |
| Accessories bag                          | ~                |





for more space and a bigger work surface