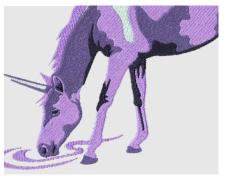

#### **ENCHANTED BY EMBROIDERY?**

The BERNINA 570 QE Tula Pink Edition is impressive with its large embroidery area and an embroidery speed of 1,000 stitches per minute. Handle large motifs quickly and easily. Innovative features like Invisible Secure and the Thread Away Mode add convenience and precision to all your amazing work.

| r                                                                                                                             |                                              |
|-------------------------------------------------------------------------------------------------------------------------------|----------------------------------------------|
| Embroidery                                                                                                                    |                                              |
| Embroidery functionality                                                                                                      | ✓                                            |
| Tula Pink Special BERNINA standard<br>Embroidery Module included                                                              | <b>~</b>                                     |
| Maximum embroidery field                                                                                                      | 400×150 mm<br>15.7" x5.9"                    |
| Maximum embroidery speed (stitches per minute)                                                                                | 1,000                                        |
| Built-in embroidery designs                                                                                                   | 250                                          |
| Tula Pink Special Exclusive embroidery and<br>quilting designs from OESD on USB stick;<br>including many designs by Tula Pink | 122                                          |
| Tula Pink Special BERNINA Toolbox<br>Embroidery Software – Editing Module<br>including 100 additional embroidery motifs       | <b>~</b>                                     |
| Embroidery alphabets                                                                                                          | 7                                            |
| Embroidery design formats                                                                                                     | EXP, DST, PES,<br>PEC, JEF, SEW,<br>PCS, XXX |
| On-screen editing of designs: positioning, mirroring, rotating, scaling, combining                                            | ✓                                            |
| Invisible Secure                                                                                                              | ✓                                            |
| Smart Secure                                                                                                                  | ✓                                            |
| Thread-up Command                                                                                                             | ✓                                            |
| Programmable jump stitch cutting                                                                                              | ✓                                            |
| Thread Away Mode                                                                                                              | ✓                                            |
| Word ART                                                                                                                      | ✓                                            |
| Freearm embroidery                                                                                                            | ✓                                            |
| Sequence control                                                                                                              | ✓                                            |
| Colour resequence                                                                                                             | ✓                                            |
| Embroidery tutorial                                                                                                           | ✓                                            |
| Midi Hoop functionality<br>(embroidery field:<br>265×165 mm, 10.4" ×6.5")                                                     | <b>√</b>                                     |
| Mega Hoop functionality<br>(embroidery field:<br>400×150 mm, 15.7" ×5.9")                                                     | <b>~</b>                                     |
| Personal memory for embroidery designs                                                                                        | <b>✓</b>                                     |
| Basting                                                                                                                       | ✓                                            |
| Position recall                                                                                                               | <b>✓</b>                                     |
| BERNINA DesignWorks Tool compatible                                                                                           | ✓                                            |
|                                                                                                                               |                                              |