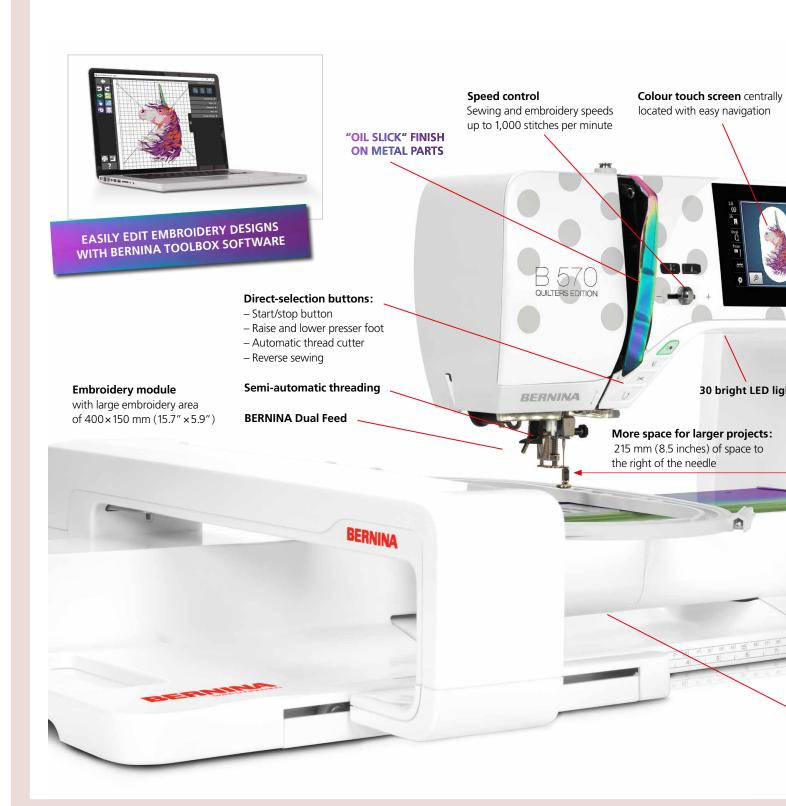

### **TULA PINK, QUILTER AND FABRIC DESIGNER**

The radiant rainbow, "oil slick" finish on the freearm cover and thread take-up lever cover as well as the exclusive Tula Pink designed faceplate transform the BERNINA 570 QE.

# BERNINA Stitch Regulator (BSR) included **Exclusive Tula Pink** faceplate SPECIAL EDITION "OIL SLICK" FINISH ON METAL PARTS **BERNINA Free Hand System** (FHS)

### **BERNINA Hook with 9 mm stitch width** sews precise stitches at faster speeds while quieter than ever. The extra-large bobbin holds up to 70% more thread than standard bobbins so you can sew for longer without stopping.

#### **CAPTIVATED BY QUILTING?**

The BERNINA 570 QE Tula Pink Edition is the machine for you. It was made for those who love to quilt. It's sized to work in the space you have, but powerful enough to handle bigger quilts.

The automated features keep you fast and efficient with no worries. The great tension and immaculate stitches are a must while the BERNINA Dual Feed and the renowned quality of a BERNINA give you peace of mind when quilting lots of layers. The B 570 QE Special Edition is pre-loaded and ready to make magic with more than 70 quilting stitches, plus 28 exclusive Tula Pink designed decorative stitches.

#### **ENCHANTED BY EMBROIDERY?**

The BERNINA 570 QE Tula Pink Edition is impressive with its large embroidery area and an embroidery speed of 1,000 stitches per minute. Handle large motifs quickly and easily. Innovative features like Invisible Secure and the Thread Away Mode add convenience and precision to all your amazing work.

#### Features and Functions of the BERNINA 570 QE Tula Pink Edition

| General Information                                                          | B 570 QE SE         |
|------------------------------------------------------------------------------|---------------------|
| Tula Pink Special Thread take-up lever                                       |                     |
| cover and freearm cover with special "oil                                    | <b>✓</b>            |
| slick" finish by Tula Pink*                                                  |                     |
| Tula Pink Special Exclusive faceplate                                        | DEDAUNIA            |
| Hook system                                                                  | BERNINA<br>Hook     |
| Maximum sewing speed                                                         | 1,000               |
| (stitches per minute)                                                        | 1,000               |
| Sewing space to the right of the needle                                      | 215 mm<br>10 inches |
| Colour touch screen                                                          | 4.3 inches          |
| LED sewing lights                                                            | 12 LED lights       |
| Multi-function knobs                                                         | ✓                   |
| Maximum stitch width                                                         | 9 mm                |
| Maximum stitch length                                                        | 6 mm                |
| Needle positions                                                             | 11                  |
| Sewing in every needle position                                              | ✓                   |
| Number of spool holders                                                      | 2                   |
| Semi-automatic needle threader                                               | <b>√</b>            |
| Automatic presser foot lift                                                  | <b>√</b>            |
| Automatic presser foot pressure                                              | ✓                   |
| Automatic thread cutter                                                      | <b>√</b>            |
| Manual thread cutters                                                        | 4                   |
| Pivot/Hover function                                                         | <b>√</b>            |
| BERNINA Dual Feed (BDF)                                                      | <b>√</b>            |
| BERNINA Adaptive Thread Tension                                              | <b>√</b>            |
| BERNINA Stitch Regulator (BSR)<br>functionality (straight stitch and zigzag) | <b>√</b>            |
| Start/stop button (stitching without foot control)                           | <b>√</b>            |
| Slide speed control                                                          | <b>√</b>            |
| Upper thread indicator                                                       | <b>~</b>            |
| Lower thread indicator                                                       | <b>√</b>            |
| USB interface for PC connection                                              | <b>✓</b>            |
| BERNINA foot control with needle up/down function                            | <b>√</b>            |
| Needle stop up/down                                                          | ✓                   |
| Drag & Drop                                                                  | ✓                   |
| Bobbin winding while sewing or embroidering                                  | ~                   |
| On-screen help                                                               | ✓                   |
| Setup program                                                                | ✓                   |
| Eco mode                                                                     | ✓                   |
| Import/export stitches and embroidery designs via USB                        | <b>√</b>            |