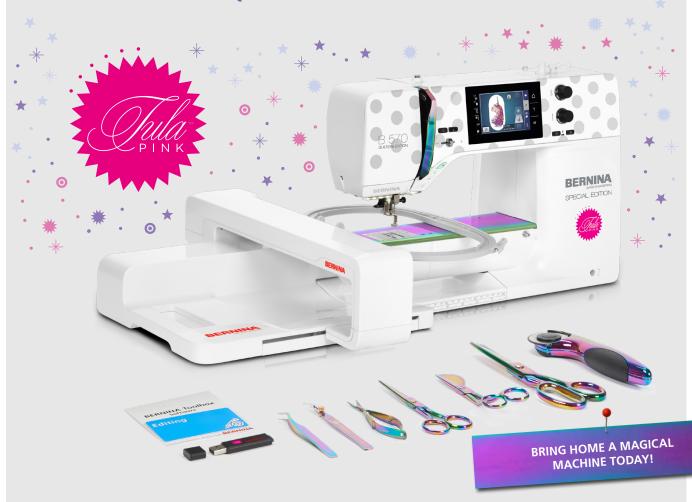

**BERNINA 570 QE** SPECIAL EDITION

### **HELLO SPARKLE!**

INTRODUCING THE SPELLBINDING B 570 QE TULA PINK EDITION

### MAGICAL MACHINE. BEGUILING BUNDLE.

Add some magic to the B 570 QE, stir in an enchanting bundle of accessories, and you have the Tula Pink Special Edition that captivates the imagination and includes...

- Tula Pink Hardware Set a premium collection of hand-crafted sewing tools
- Tula Pink Embroidery Collection of unique embroidery & quilting designs and decorative stitches
- BERNINA Embroidery Module
- BERNINA Toolbox Editing Module including 100 additional embroidery motifs

### **TULA PINK, QUILTER AND FABRIC DESIGNER**

The radiant rainbow, "oil slick" finish on the freearm cover and thread take-up lever cover as well as the exclusive Tula Pink designed faceplate transform the BERNINA 570 QE.

# BERNINA Stitch Regulator (BSR) included **Exclusive Tula Pink** faceplate SPECIAL EDITION "OIL SLICK" FINISH ON METAL PARTS **BERNINA Free Hand System** (FHS)

| Standard Accessories for Sewing,<br>Quilting and Embroidery                                                                                                                                                  |            |
|--------------------------------------------------------------------------------------------------------------------------------------------------------------------------------------------------------------|------------|
| BERNINA presser feet included                                                                                                                                                                                | 9          |
| Reverse pattern foot #1C                                                                                                                                                                                     | ✓          |
| Dual Feed reverse pattern foot #1D                                                                                                                                                                           | ✓          |
| Overlock foot #2A                                                                                                                                                                                            | ✓          |
| Buttonhole foot with slide #3A                                                                                                                                                                               | ✓          |
| Zipper foot #4D                                                                                                                                                                                              | <b>√</b>   |
| Open embroidery foot #20C                                                                                                                                                                                    | <b>√</b>   |
| Embroidery presser foot #26                                                                                                                                                                                  | <b>√</b>   |
| Patchwork foot #97                                                                                                                                                                                           | <b>√</b>   |
| BERNINA Stitch Regulator (BSR)                                                                                                                                                                               | <b>✓</b>   |
| BERNINA Free Hand System (FHS)                                                                                                                                                                               | <b>✓</b>   |
| BERNINA slide-on freearm extension table                                                                                                                                                                     | ✓          |
| Magnetic accessory box                                                                                                                                                                                       | ✓          |
| Tula Pink Special Tula Pink Hardware Set:  -45 mm ergonomic rotary cutter  -8" fabric shears  -6" straight scissors  -6" duckbill appliqué scissors  -5" snip  -5.5" seam ripper  -4.5" Swiss style tweezers | <b>~</b>   |
| Tula Pink Special BERNINA standard<br>suitcase system for sewing machine and<br>embroidery module                                                                                                            | optional** |
| <b>Tula Pink Special</b> Dust cover with Tula<br>Pink logo                                                                                                                                                   | <b>~</b>   |
| Embroidery hoop large oval with template (255×145 mm, 10.0" ×5.7")                                                                                                                                           | <b>~</b>   |
| Embroidery hoop medium oval with template (130×100 mm, 5.1" ×3.9")                                                                                                                                           | <b>~</b>   |
| BERNINA embroidery software ArtLink (download at bernina.com)                                                                                                                                                | <b>~</b>   |