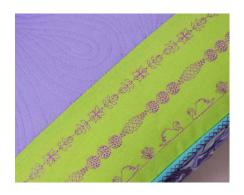

The automated features keep you fast and efficient with no worries. The great tension and immaculate stitches are a must while the BERNINA Dual Feed and the renowned quality of a BERNINA give you peace of mind when quilting lots of layers. The B 570 QE Special Edition is pre-loaded and ready to make magic with more than 70 quilting stitches, plus 28 exclusive Tula Pink designed decorative stitches.

| Sewing & Quilting continued                                    |          |
|----------------------------------------------------------------|----------|
| Utility stitches total                                         | 34       |
| Buttonholes (incl. eyelets) total                              | 16       |
| Automatic buttonhole length measuring system                   | <b>√</b> |
| Automatic buttonhole                                           | ✓        |
| Manual multi-step buttonhole                                   | ✓        |
| Button sew-on program                                          | ✓        |
| Darning programs                                               | 2        |
| Tula Pink Special Decorative stitches<br>designed by Tula Pink | 28       |
| Decorative stitches total                                      | 478      |
| Quilting stitches                                              | 73       |
| Cross-stitch stitches                                          | 34       |
| Sewing alphabets                                               | 8        |
| Sewing tutorial                                                | ✓        |
| Creative consultant                                            | ✓        |