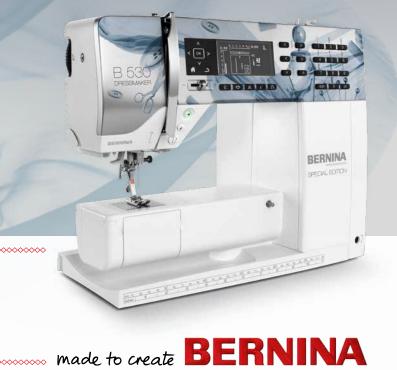

## Introducing the BERNINA 530 Dressmaker

Our new Special Edition model offers a wide range of functions, ultimate ease in handling and a specially designed faceplate that celebrates individual creativity.

9 different buttonholes 900 perfect stitches per minute 11 needle positions for precise sewing Adjustable presser foot pressure

Adjustable presser foot pressure and needle stop up/down

BERNINA stitch quality and powerful DC motor for easy handling of all fabric types, from thin voile to heavy jeans

## A Well-designed Champion

The BERNINA 530 Dressmaker celebrates the creativity of sewers, providing them them with the tools they need to give their inventiveness free expressiong. This model has a specially designed faceplate and includes a wide range of functions and features, such as a powerful DC motor that gives full sewing power at all speeds and on all fabric types, an electronic foot control, and the BERNINA Free Hand System (FHS). In addition, the B 530 Dressmaker offers nine different buttonhole programs, five presser feet, and a slide-on extension table – everything a fashion sewer could need to accomplish even the most creative of projects.