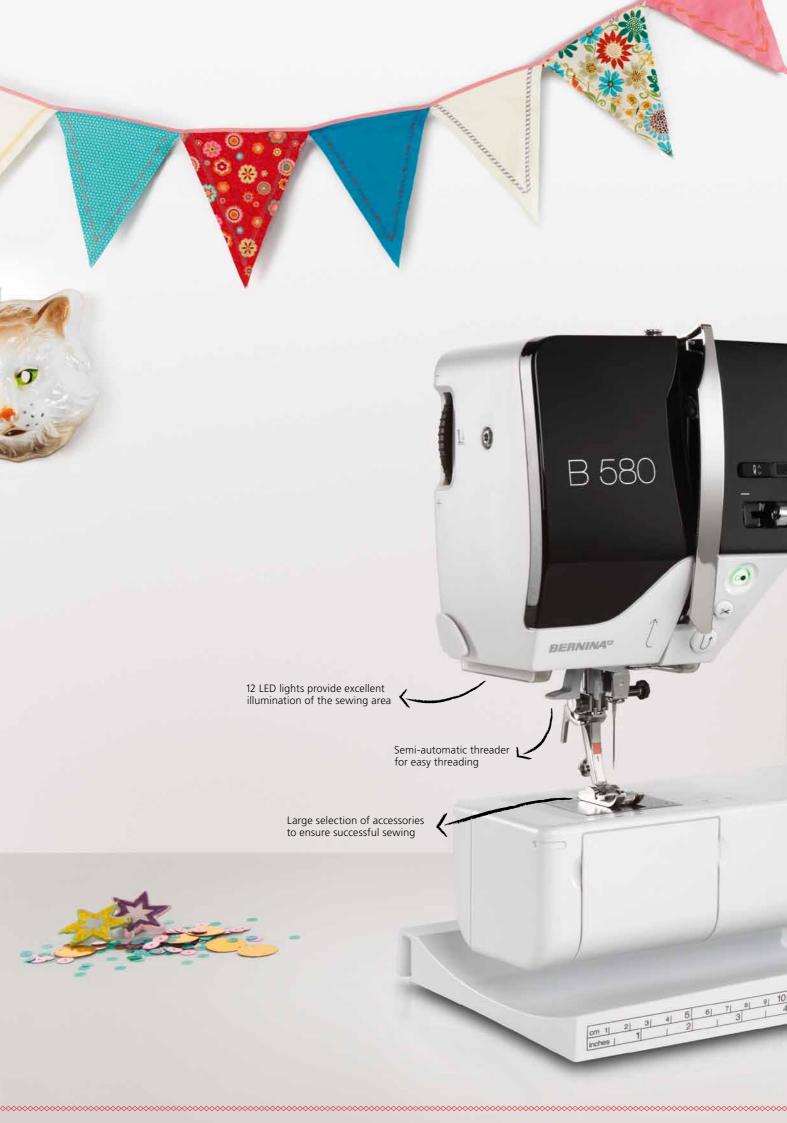

### Sew Simple!

You'll appreciate the user-friendly features and simple interface. The high-resolution colour touch screen displays all your settings at a glance. The built-in Sewing and Embroidery Consultant is ready to assist you at any time. The practical semi-automatic needle threader lets you start sewing faster. With the B 580 and B 560, you'll spend more of your valuable time sewing, quilting and embroidering.

### Greater Sewing Comfort

Unique to BERNINA, the Free Hand System (FHS) comes standard with the B 580 and B 560. The FHS raises and lowers the presser foot while releasing thread tension and lowering the feed dog, leaving your hands free to guide your project. Also included is a practical extension table with ample space to hold your larger sewing projects.

## Plenty of Room to Expand Your Creativity

The B 580 and B 560 were designed with your sewing and embroidery future in mind. A variety of special accessories and presser feet are included with the machine. When you are ready to expand your options, you'll find a broad range of accessories available. Whatever new techniques you want to explore, you'll find the right accessories to help you to enhance your sewing, quilting and embroidery skills, including embroidery design collections and embroidery software.