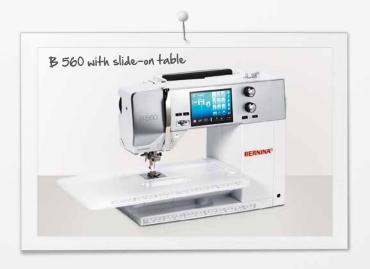

### Greater Sewing Comfort

Unique to BERNINA, the Free Hand System (FHS) comes standard with the B 580 and B 560. The FHS raises and lowers the presser foot while releasing thread tension and lowering the feed dog, leaving your hands free to guide your project. Also included is a practical extension table with ample space to hold your larger sewing projects.