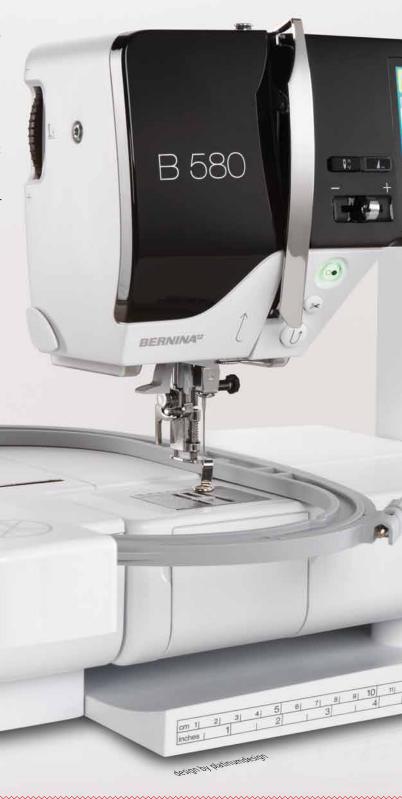

| Embroidery (B 580 and B 560 only)                                  | B 580 | B 560   | B 550QE | B 530 |
|--------------------------------------------------------------------|-------|---------|---------|-------|
| Embroidery speed (stitches per minute)                             | 680   | 680     | _       | -     |
| Design and edit on touch screen (rotation, mirror, altering, etc.) | х     | limited | -       | -     |
| Embroidery tutorial                                                | х     | Х       | -       | -     |
| Thread brand selection                                             | х     | х       | -       | -     |
| Colour information bar                                             | Х     | x       | -       | -     |
| View design size on-screen                                         | х     | х       | -       | -     |
| Virtual positioning                                                | х     | x       | -       | -     |
| Absolute Check                                                     | х     | х       | -       | -     |
| Altering stitch type                                               | х     | -       | -       | -     |
| Basting box function                                               | х     | х       | -       | -     |
| Built-in embroidery designs                                        | 100   | 70      | -       | -     |
| Alphabets                                                          | 7     | 4       | -       | -     |
| Lettering manipulation (Wordart)                                   | х     | -       | -       | -     |
| Memory personal embroidery designs                                 | x     | х       | -       | -     |

| Embroidery Standard Accessories<br>(B 580 and B 560 only) | B 580* | B 560* | B 550 QE | В 530 |
|-----------------------------------------------------------|--------|--------|----------|-------|
| Embroidery module                                         | х      | х      | -        | -     |
| Embroidery presser foot #26                               | х      | х      | -        | -     |
| Embroidery bobbin case                                    | х      | х      | -        | -     |
| Embroidery hoop large oval with template                  | x      | х      | -        | -     |
| Embroidery hoop medium with template                      | х      | x      | -        | -     |
| Carrier bag                                               | х      | x      | -        | -     |