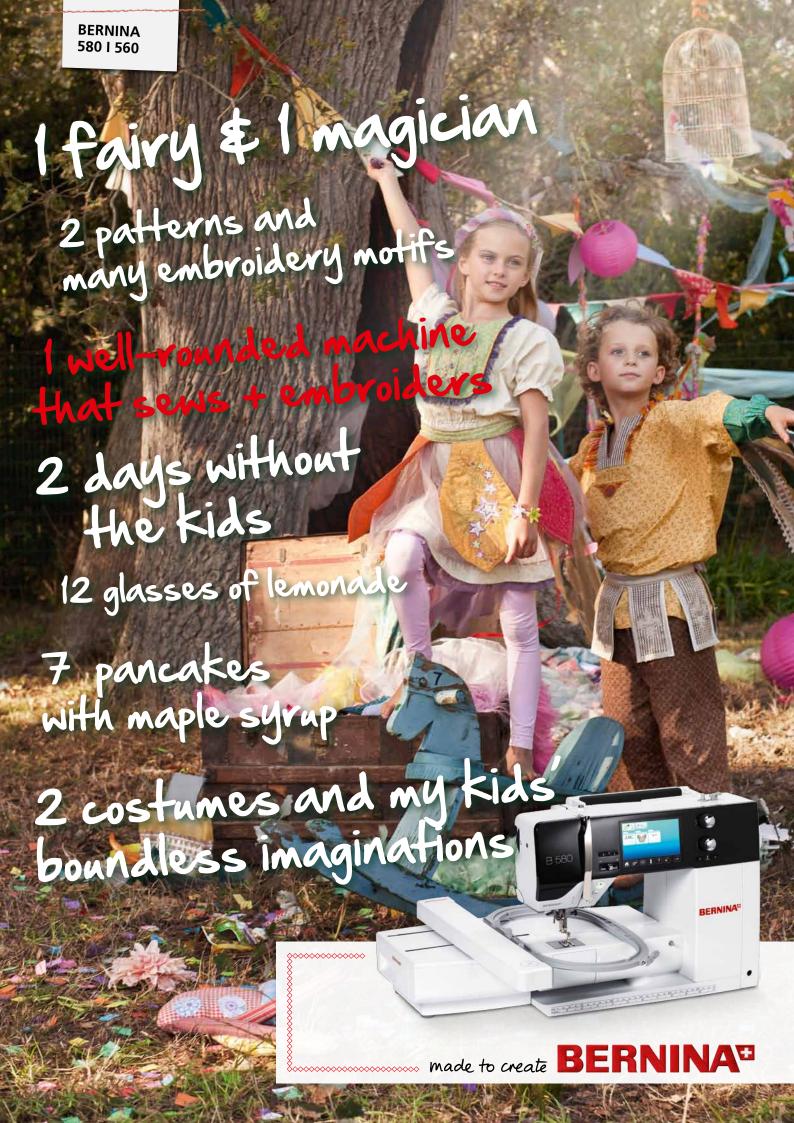

## Magical Sewing and Embroidery Possibilities

The B 580 and B 560 sewing and embroidery machines are wonderfully simple to use. The clear and easy-to-navigate colour touch screen gives you access to hundreds of stitch options and beautiful built-in embroidery designs. On-screen editing for sewing and embroidery provides even more design flexibility. You will have everything you need to set your imagination free.

Free download: get our costume patterns and instructions from www.bernina.com/5series