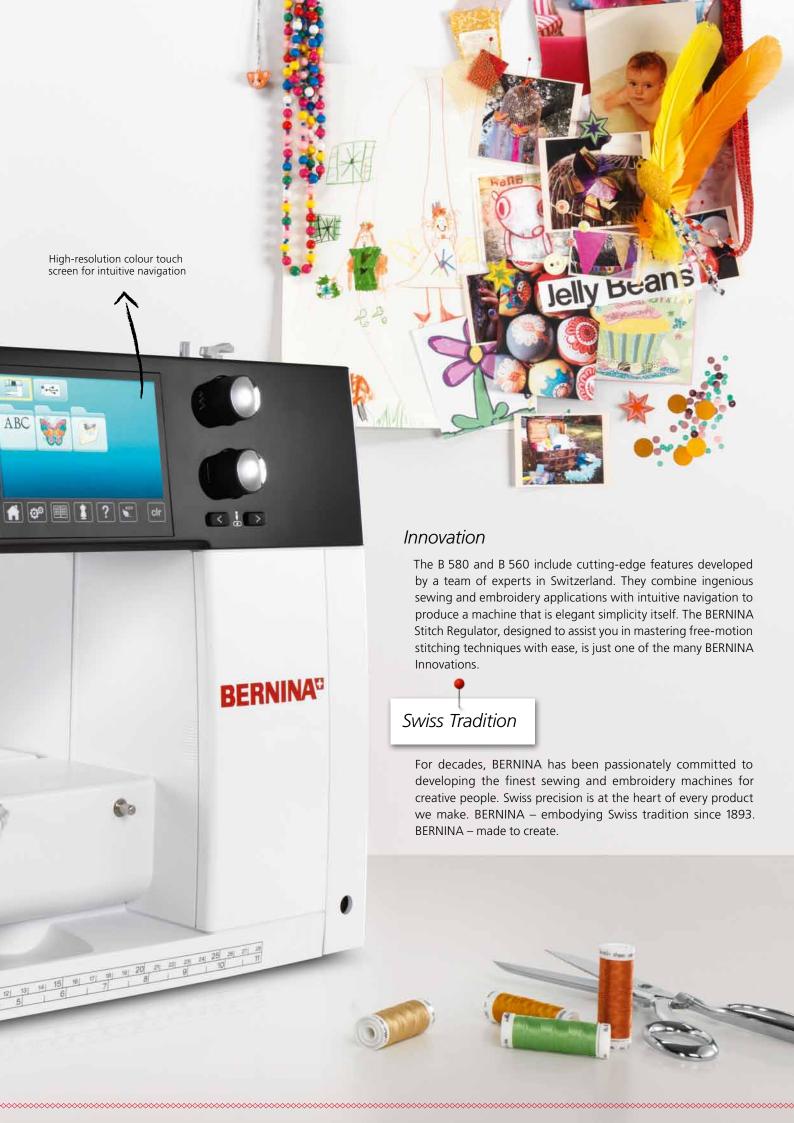

### Sew Simple!

You'll appreciate the user-friendly features and simple interface. The high-resolution colour touch screen displays all your settings at a glance. The built-in Sewing and Embroidery Consultant is ready to assist you at any time. The practical semi-automatic needle threader lets you start sewing faster. With the B 580 and B 560, you'll spend more of your valuable time sewing, quilting and embroidering.

# Design

The B 580 and B 560 immediately impress with their simple, classic design. BERNINA believes elegant form should be combined with superior function to set new design standards. Whether you're sewing, quilting or embroidering, modern aesthetics plus cuttingedge technology are integral to the B 580 and B 560.

### Quality

BERNINA products are manufactured exclusively from high-quality materials – inside and out. This ensures the highest level of durability and product performance. The incomparable quality is evident in the precision of the sewing, quilting and embroidery stitches as well as the exceptional ease with which the needle pierces thick fabrics.