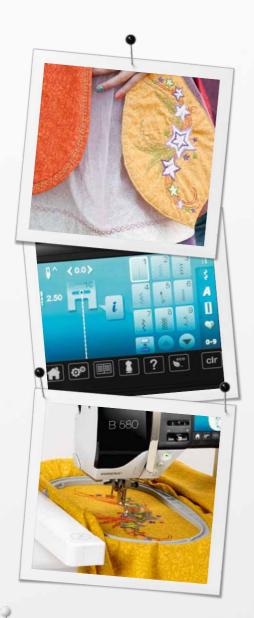

## Magical Sewing and Embroidery Possibilities

The B 580 and B 560 sewing and embroidery machines are wonderfully simple to use. The clear and easy-to-navigate colour touch screen gives you access to hundreds of stitch options and beautiful built-in embroidery designs. On-screen editing for sewing and embroidery provides even more design flexibility. You will have everything you need to set your imagination free.

## Extensive Stitch and Design Library

The B 580 and B 560 include a library of more than 400 stitches, conveniently stored by category for a wide variety of applications, including the one-step automatic buttonhole function – for consistent buttonhole length time after time. Whatever your sewing project, you'll find the perfect stitch. Up to 100 high-quality embroidery designs are built right in, along with elegant fonts for personalising your projects. Mirror image, rotate, combine and resize designs right on the embroidery screen. Expand your embroidery library with additional designs imported to the machine via the USB port.