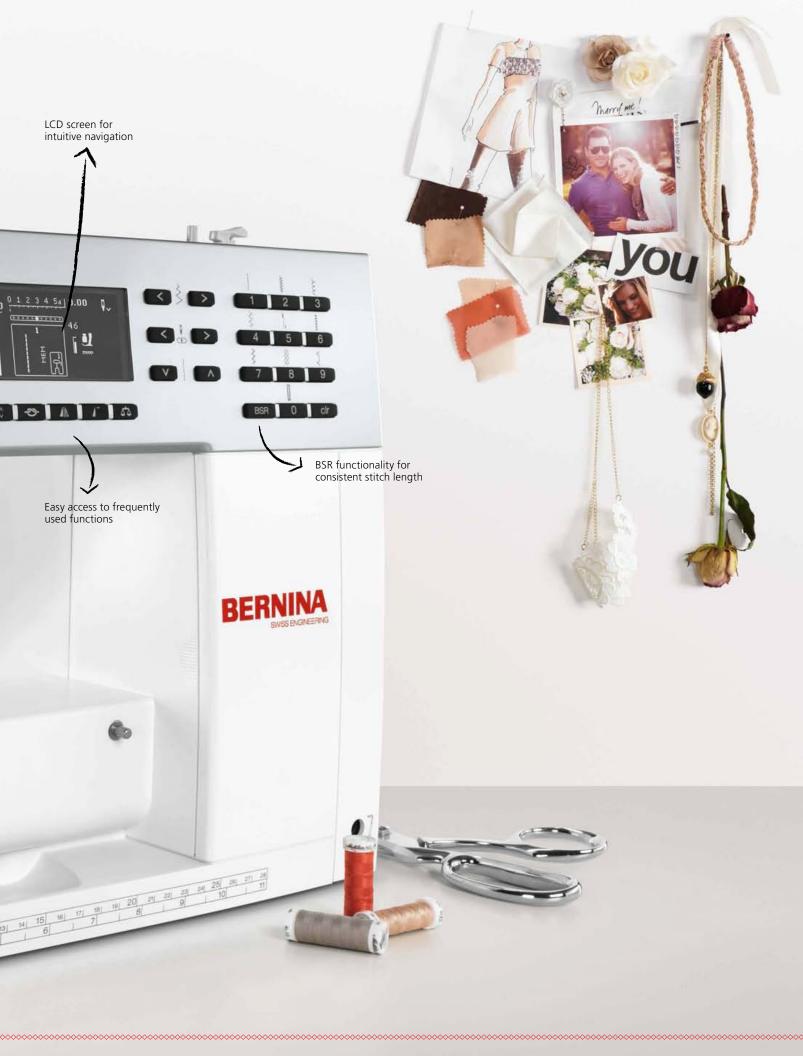

#### Exclusive! Total Stitch Control

The B 530 and B 550 QE provide an exclusive level of stitch control. Whether altering the stitch length (up to 5 mm), width (up to 5.5 mm), or needle position (up to 11) or even creating custom combinations, you'll appreciate the convenience of a machine that remembers the stitch details for you. The BERNINA Stitch Regulator (BSR) is designed to assist you in mastering free-motion techniques by keeping a consistent stitch length at variable sewing speeds. The BSR offers confidence for the beginner and additional assurance for the experienced quilter. The BSR comes standard with the B 550 QE and is an optional accessory for the B 530.

# Exclusive! More Memory Options

Let your B 530 or B 550 QE keep track of the details with multiple memory functions. Both models remember the changes you make to the stitches as you use them in your sewing session. Save your favorite stitch settings in long-term memory for future use. For creative applications, you can save up to 100 stitches in a combination.

#### Sew Simple!

You'll appreciate the user-friendly features and simple interface. The crisp LCD displays all your settings at a glance. The built-in Sewing Consultant is ready to assist you at any time. The practical built-in needle threader lets you start sewing faster. With the B 530 and B 550 QE, you'll spend more of your valuable time sewing and quilting.