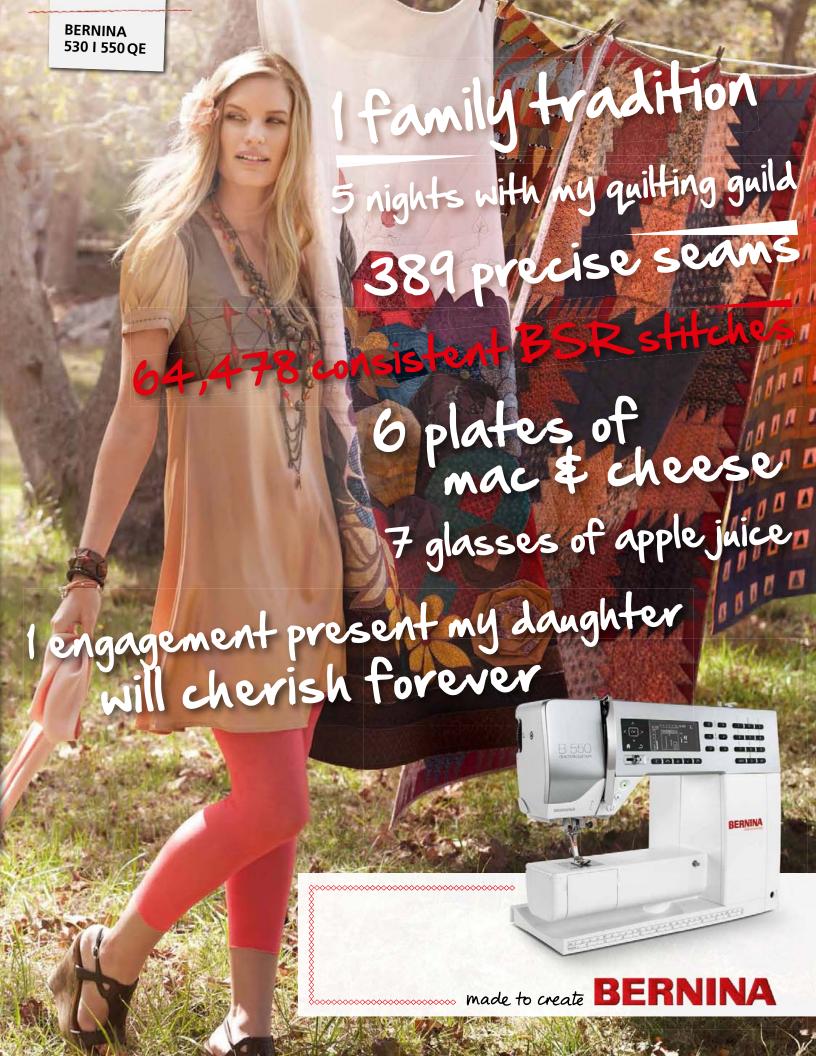

#### Innovation

The B 530 and B 550 QE boast cutting-edge features developed by a team of experts in Switzerland. They combine ingenious sewing applications and intuitive navigation to produce a machine that is elegant simplicity itself. The BERNINA Stitch Regulator (standard with the B 550 QE, optional with the B 530), designed to assist you in mastering free-motion stitching techniques with ease, is just one of BERNINA's many innovations.

#### Exclusive! Total Stitch Control

The B 530 and B 550 QE provide an exclusive level of stitch control. Whether altering the stitch length (up to 5 mm), width (up to 5.5 mm), or needle position (up to 11) or even creating custom combinations, you'll appreciate the convenience of a machine that remembers the stitch details for you. The BERNINA Stitch Regulator (BSR) is designed to assist you in mastering free-motion techniques by keeping a consistent stitch length at variable sewing speeds. The BSR offers confidence for the beginner and additional assurance for the experienced quilter. The BSR comes standard with the B 550 QE and is an optional accessory for the B 530.