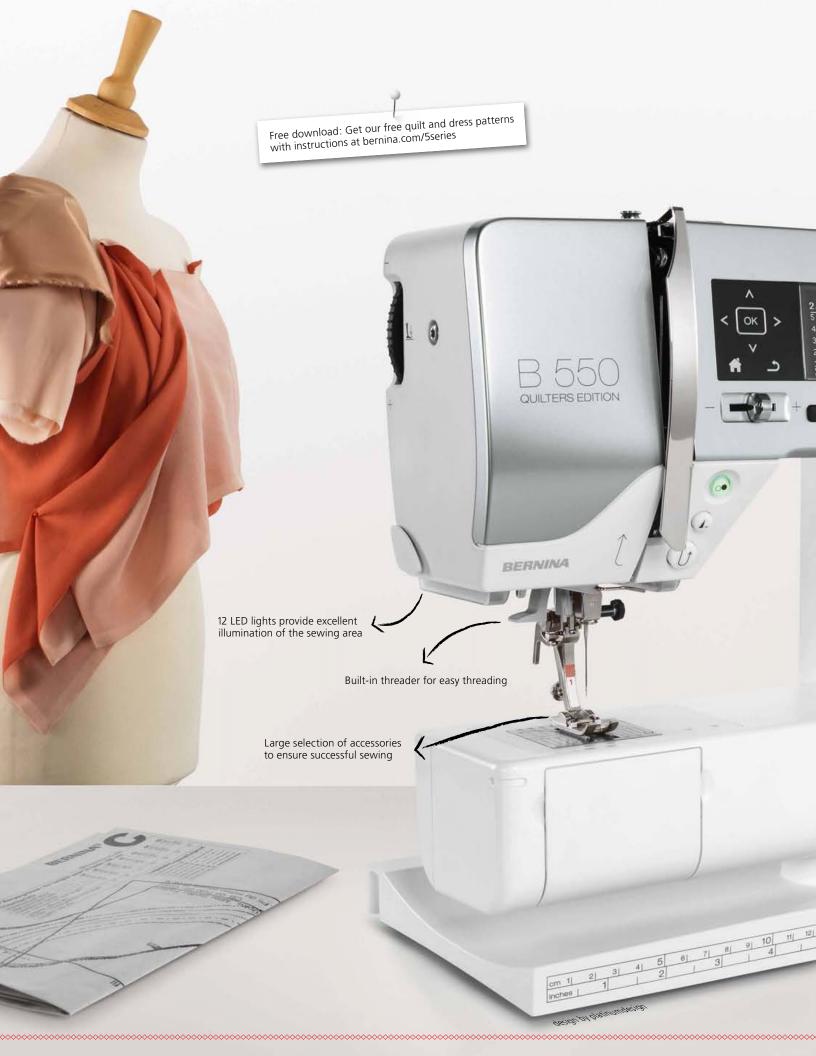

#### Extensive Stitch Library

The B 530 and B 550 QE include a library of more than 390 and 430 stitches respectively, conveniently stored by category for a wide variety of applications. You can view and select stitches directly or use the easy-to-navigate screen. Whatever you are sewing, you'll find the perfect stitch. With the one-step automatic buttonhole function with memory, you will experience a consistent buttonhole length time after time.

#### Sew Simple!

You'll appreciate the user-friendly features and simple interface. The crisp LCD displays all your settings at a glance. The built-in Sewing Consultant is ready to assist you at any time. The practical built-in needle threader lets you start sewing faster. With the B 530 and B 550 QE, you'll spend more of your valuable time sewing and quilting.