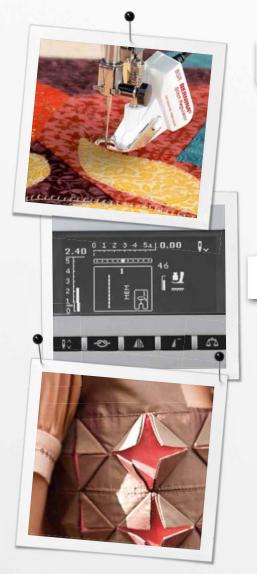

#### Innovation

The B 530 and B 550 QE boast cutting-edge features developed by a team of experts in Switzerland. They combine ingenious sewing applications and intuitive navigation to produce a machine that is elegant simplicity itself. The BERNINA Stitch Regulator (standard with the B 550 QE, optional with the B 530), designed to assist you in mastering free-motion stitching techniques with ease, is just one of BERNINA's many innovations.

#### Exclusive! Total Stitch Control

The B 530 and B 550 QE provide an exclusive level of stitch control. Whether altering the stitch length (up to 5 mm), width (up to 5.5 mm), or needle position (up to 11) or even creating custom combinations, you'll appreciate the convenience of a machine that remembers the stitch details for you. The BERNINA Stitch Regulator (BSR) is designed to assist you in mastering free-motion techniques by keeping a consistent stitch length at variable sewing speeds. The BSR offers confidence for the beginner and additional assurance for the experienced quilter. The BSR comes standard with the B 550 QE and is an optional accessory for the B 530.

#### Extensive Stitch Library

The B 530 and B 550 QE include a library of more than 390 and 430 stitches respectively, conveniently stored by category for a wide variety of applications. You can view and select stitches directly or use the easy-to-navigate screen. Whatever you are sewing, you'll find the perfect stitch. With the one-step automatic buttonhole function with memory, you will experience a consistent buttonhole length time after time.

#### Sew Simple!

You'll appreciate the user-friendly features and simple interface. The crisp LCD displays all your settings at a glance. The built-in Sewing Consultant is ready to assist you at any time. The practical built-in needle threader lets you start sewing faster. With the B 530 and B 550 QE, you'll spend more of your valuable time sewing and quilting.