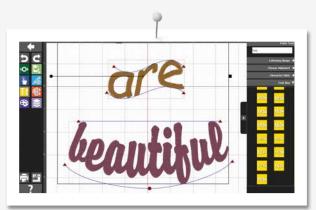

Love exploring all you can create with embroidery? Then Lettering Basic is for you. The Lettering Basic module makes it possible to combine embroidery designs and fonts. Any number of designs can be combined quickly and easily with the 20 integrated fonts. The 6 text shapes make it possible to place text straight, vertically, in an arch, or in a circle. Rotate, enlarge, reduce individual letters, or even move them to a different position. Included are 20 embroidery alphabets and 100 embroidery designs from the BERNINA cloud. Give your creativity free rein! The Lettering module offers a large selection of 100 fonts, including 5 two-tone fonts, 6 text shapes, and text boxes used to embellish the lettering. Create insignias or other custom designs. Choose from 200 embroidery motifs available from the BERNINA cloud.