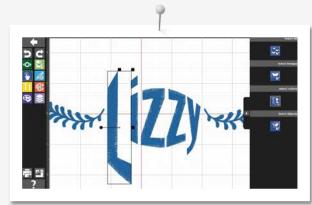

Lettering

Modify and Design Lettering

- TRYNKK

Do you love creating something new from existing embroidery designs? The Editing module lets you combine multiple embroidery designs and edit individual elements, separately or combined, from one design. Whether you want to change colors or rearrange, combine, duplicate, group, mirror, skew, enlarge, or reduce – everything is possible. Create entirely new motifs. The Editing module includes 100 embroidery designs, individually selected from the BERNINA cloud. Monogramming Reference