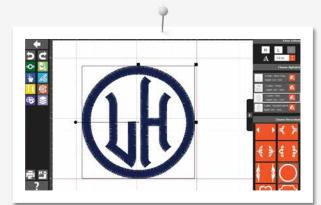

Personalization

Personalize items such as clothing, hand towels, or napkins with a wide range of options. The Monogramming module offers 15 specially created Monogram fonts plus 10 additional fonts, making it possible to create the smallest monograms. All of these fonts can be combined as 1 to 3 letter monograms with over 60 monogram decorations. 100 embroidery designs are also available from the BERNINA cloud.