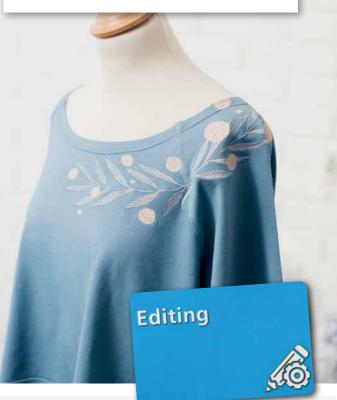

Lettering

Modify and Design Lettering

- TRYNKK

Do you love creating something new from existing embroidery designs? The Editing module lets you combine multiple embroidery designs and edit individual elements, separately or combined, from one design. Whether you want to change colors or rearrange, combine, duplicate, group, mirror, skew, enlarge, or reduce – everything is possible. Create entirely new motifs. The Editing module includes 100 embroidery designs, individually selected from the BERNINA cloud. Monogramming Reference