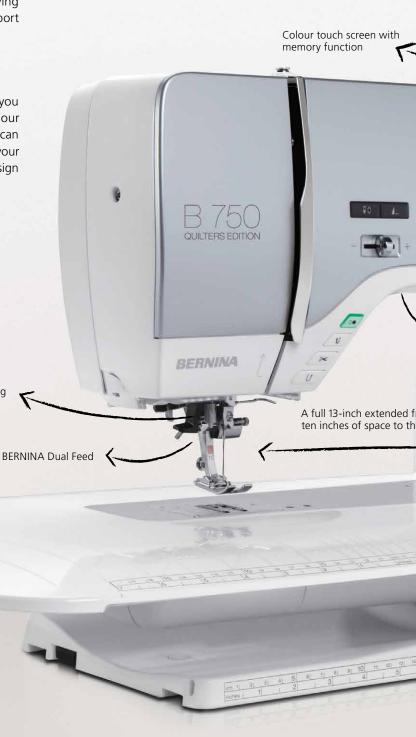

### Greater Sewing Pleasure

The 7 Series machines respond to your needs. The presser foot automatically lowers at the start of a seam and lifts at the end. The machine will cut the thread for you at the end of your seam or colour change (embroidery optional with B 750 QE only). Also included is a practical extension table with ample space to hold your larger sewing projects.

Semi-automatic threading

Practical extension table

#### Extra-Long Free Arm

The BERNINA 7 Series includes a meticulously-engineered extra-long free arm with 254 mm of space to the right of the needle—plenty of room for large sewing projects. With more space and the added benefit of the super-sized embroidery area (B 750 QE only), your creativity can have free rein. And when you're ready to expand your options, you'll find a wide range of accessories available to help you develop your quilting and sewing skills.

#### BERNINA Dual Feed

Optimum visibility and superb fabric feed. The innovative BERNINA Dual Feed tames hard-to-manage fabrics. Easy to engage when needed, the BERNINA Dual Feed tucks completely out of the way when it's not.