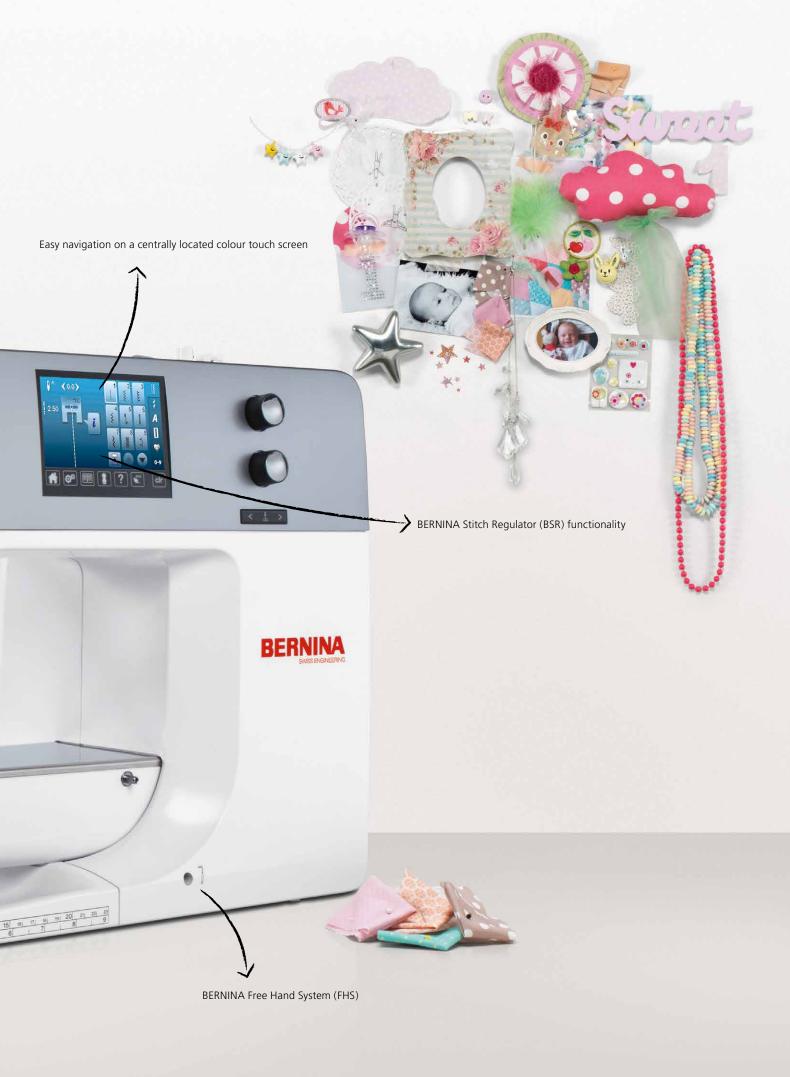

# The BERNINA Stitch Regulator (BSR)

The BERNINA 710 and 750 QE are both equipped with the BSR function. The BSR foot provides high-speed free-motion stitching assistance with both straight and zigzag stitch options. The BSR keeps stitches consistent at variable sewing speeds, offering confidence for the beginner and additional assurance for the experienced quilter. The BSR foot comes standard with the B 750 QE and is optional for the B 710.

# Tips and Tricks

User-friendly features and intuitive navigation: the Sewing Consultant and built-in tutorials offer direct onscreen support and answers to your questions any time.