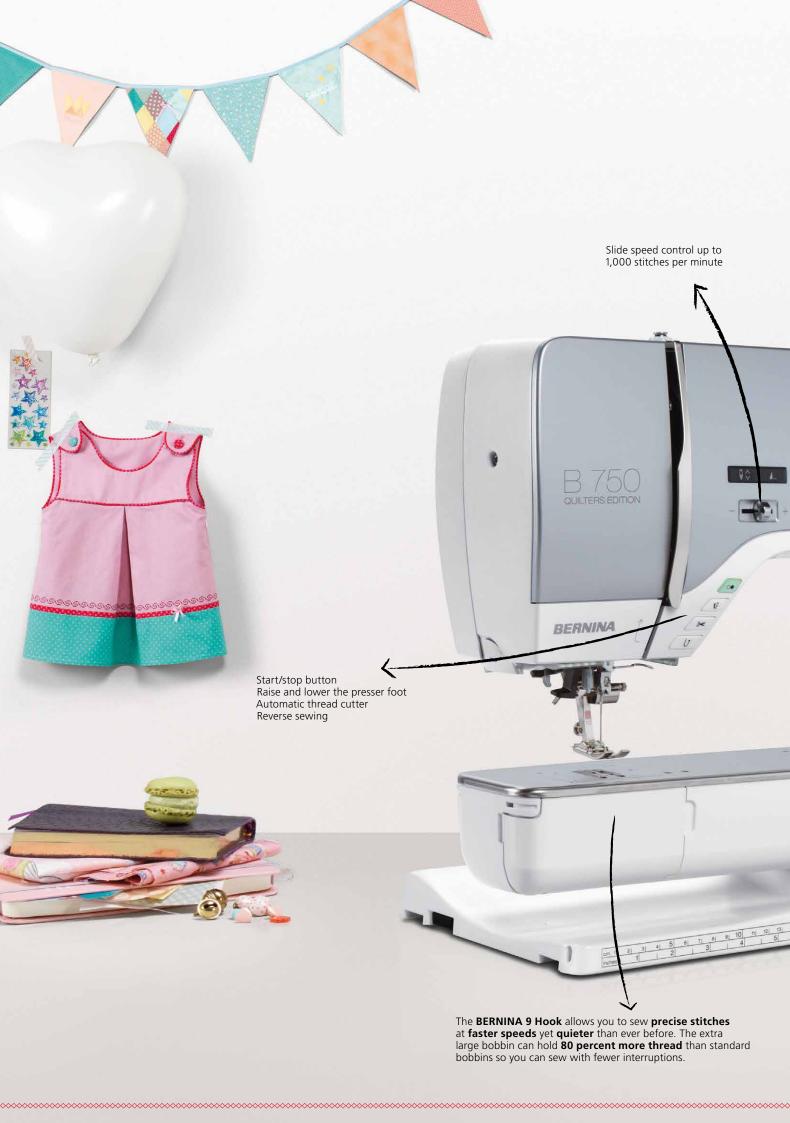

# A World Premier: The New BERNINA 9 Hook

With the launch of the 7 Series, BERNINA introduces the exclusive new BERNINA 9 Hook (B 9 Hook). Combining the two best hook technologies; the stitch quality and flexibility of the classic BERNINA CB shuttle with the speed and quietness of a rotary hook, the B 9 Hook is patent pending.

The new heart of the BERNINA machine features a novel, centrally-placed driver, which allows the B 9 Hook to run fast and quiet. The B 9 Hook sews high-precision stitches up to 9 mm in width with speeds up to a 1,000 stitches per minute. And the bobbin has 80 percent more thread capacity than our standard bobbins allowing you to sew longer without interruption.