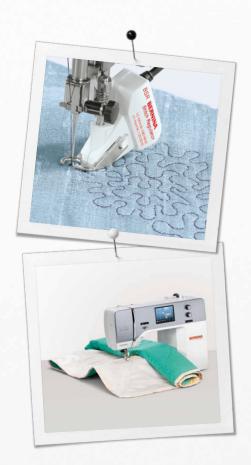

# The BERNINA Stitch Regulator (BSR)

The BERNINA 710 and 750 QE are both equipped with the BSR function. The BSR foot provides high-speed free-motion stitching assistance with both straight and zigzag stitch options. The BSR keeps stitches consistent at variable sewing speeds, offering confidence for the beginner and additional assurance for the experienced quilter. The BSR foot comes standard with the B 750 QE and is optional for the B 710.

#### BERNINA Dual Feed

Optimum visibility and superb fabric feed. The innovative BERNINA Dual Feed tames hard-to-manage fabrics. Easy to engage when needed, the BERNINA Dual Feed tucks completely out of the way when it's not.