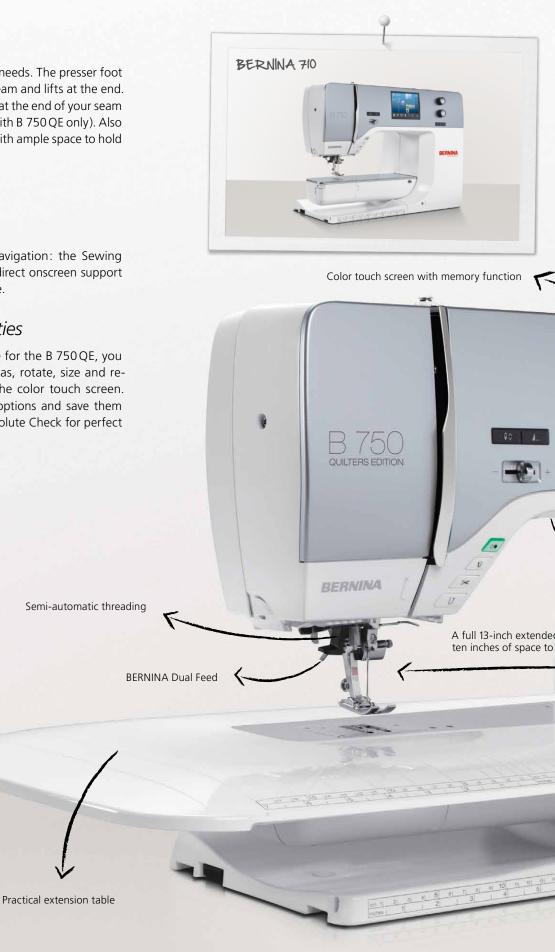

# The BERNINA Stitch Regulator (BSR)

The BERNINA 710 and 750 QE are both equipped with the BSR function. The BSR foot provides high-speed free-motion stitching assistance with both straight and zigzag stitch options. The BSR keeps stitches consistent at variable sewing speeds, offering confidence for the beginner and additional assurance for the experienced quilter. The BSR foot comes standard with the B 750 QE and is optional for the B 710.

#### Extended Freearm

The BERNINA 7 Series includes a meticulously-engineered extended freearm with ten inches of space to the right of the needle—plenty of room for large sewing projects. With more space and the added benefit of the mega embroidery field (B 750 QE only), your creativity can have free rein. And when you're ready to expand your options, you'll find a wide range of accessories available to help you develop your quilting and sewing skills.

### Exclusive! BERNINA Dual Feed

Optimum visibility and superb fabric feed. The innovative BERNINA Dual Feed tames hard-to-manage fabrics. Easy to engage when needed, the BERNINA Dual Feed tucks completely out of the way when it's not.

### Greater Sewing Comfort

The 7 Series machines respond to your needs. The presser foot automatically lowers at the start of a seam and lifts at the end. The machine will cut the thread for you at the end of your seam or color change (embroidery optional with B 750 QE only). Also included is a practical extension table with ample space to hold your larger sewing projects.