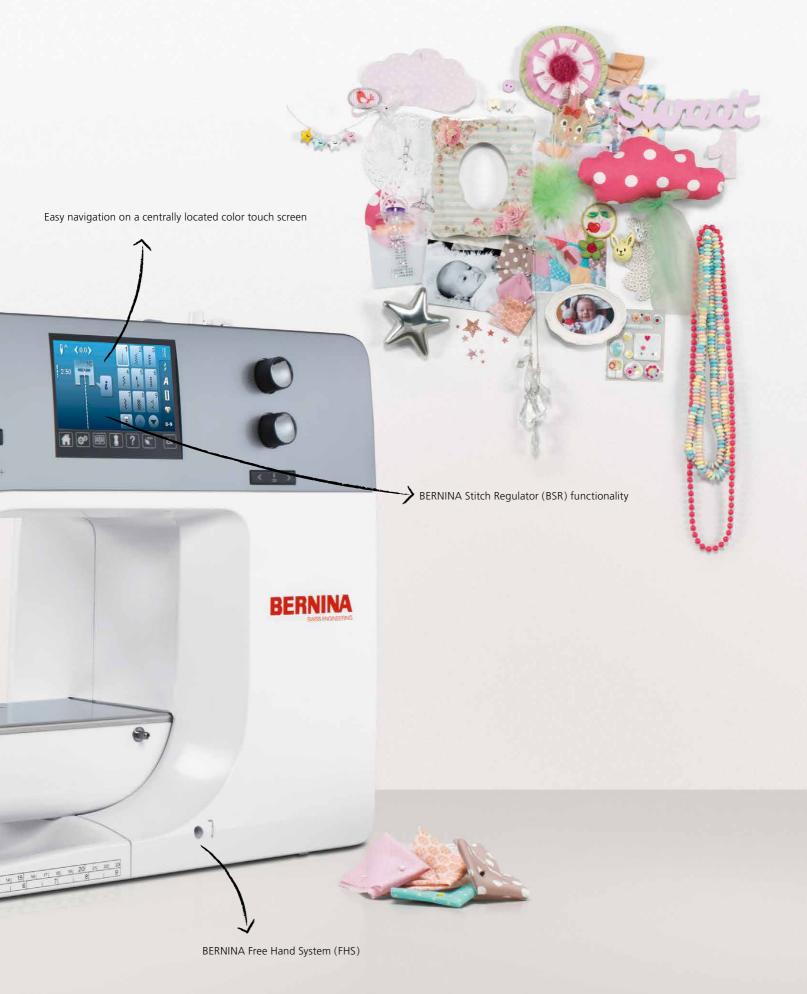

# The BERNINA Stitch Regulator (BSR)

The BERNINA 710 and 750 QE are both equipped with the BSR function. The BSR foot provides high-speed free-motion stitching assistance with both straight and zigzag stitch options. The BSR keeps stitches consistent at variable sewing speeds, offering confidence for the beginner and additional assurance for the experienced quilter. The BSR foot comes standard with the B 750 QE and is optional for the B 710.

#### Extended Freearm

The BERNINA 7 Series includes a meticulously-engineered extended freearm with ten inches of space to the right of the needle—plenty of room for large sewing projects. With more space and the added benefit of the mega embroidery field (B 750 QE only), your creativity can have free rein. And when you're ready to expand your options, you'll find a wide range of accessories available to help you develop your quilting and sewing skills.

### Exclusive! BERNINA Dual Feed

Optimum visibility and superb fabric feed. The innovative BERNINA Dual Feed tames hard-to-manage fabrics. Easy to engage when needed, the BERNINA Dual Feed tucks completely out of the way when it's not.

### Greater Sewing Comfort

The 7 Series machines respond to your needs. The presser foot automatically lowers at the start of a seam and lifts at the end. The machine will cut the thread for you at the end of your seam or color change (embroidery optional with B 750 QE only). Also included is a practical extension table with ample space to hold your larger sewing projects.