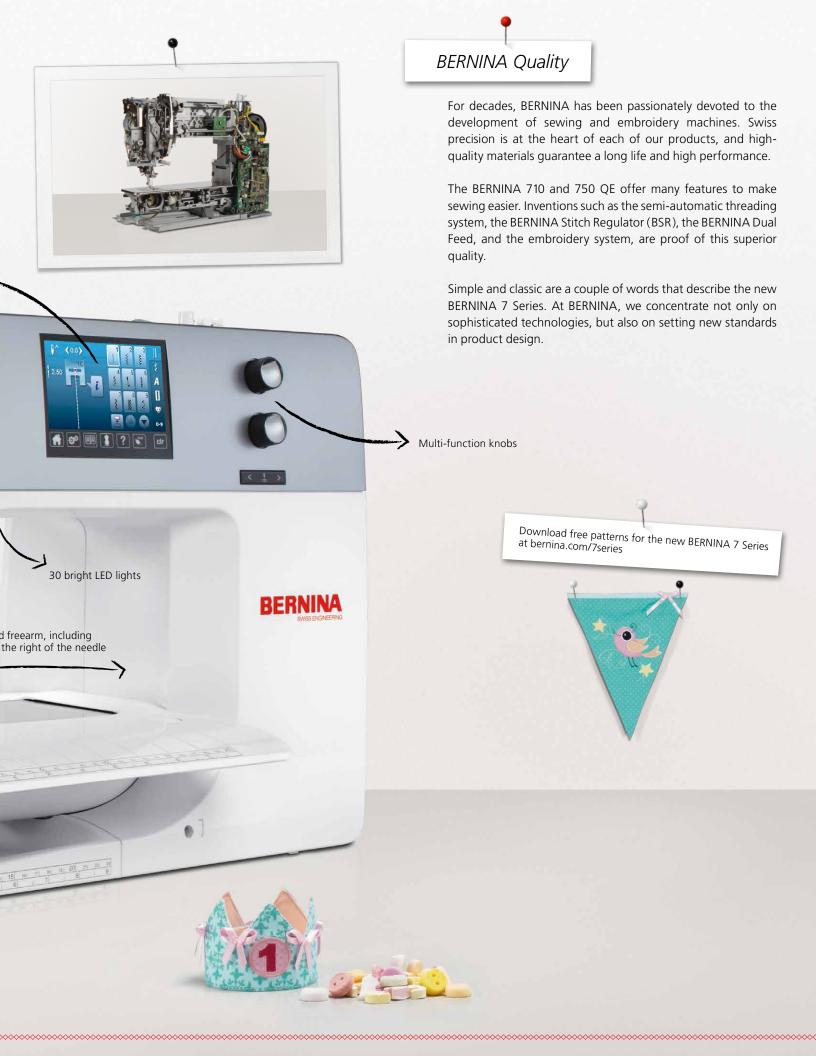

# Total Stitch Control

All BERNINA 7 Series models provide an exclusive level of stitch control. Whether altering the stitch length, stitch width, or needle position—or even creating combinations—the machine will remember the stitch details for you.

User-friendly features and intuitive navigation: the Sewing Consultant and built-in tutorials offer direct onscreen support and answers to your questions any time.