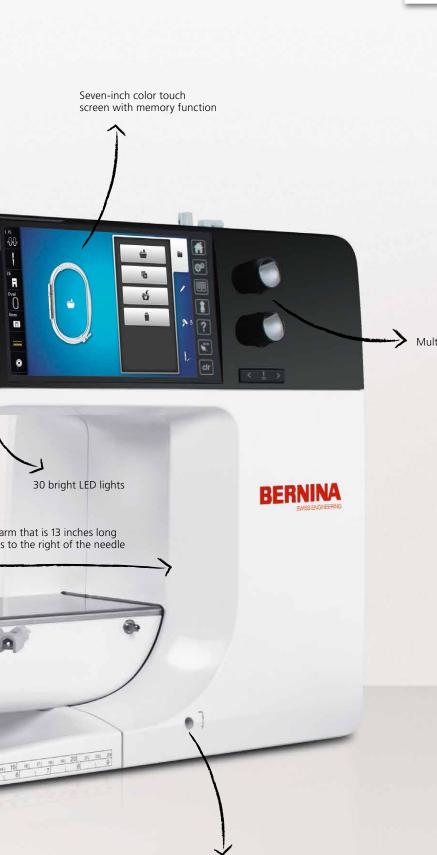

#### Extended Freearm

The BERNINA 7 Series includes a meticulously-engineered extended freearm with ten inches of space to the right of the needle—plenty of room for big sewing projects. Large designs can also be embroidered on the oversized embroidery area. When needed, the BERNINA 780E can also be upgraded with a diverse selection of accessories.

Multi-function knobs

Download free patterns for the new BERNINA 7 Series at bernina.com/7series

BERNINA Free Hand System (FHS)

With the launch of the 7 Series, BERNINA presents a world's first, the BERNINA 9 Hook (B 9 Hook). Combining the two best hook technologies, the B 9 Hook is patent pending.

The new heart of the BERNINA machine features a novel, centrally-placed driver, which allows the B 9 Hook to run steady and quiet. The B 9 Hook sews high-precision stitches up to 9 mm in width with speeds up to a 1,000 stitches per minute. And the bobbin has 80 percent more thread capacity than our standard bobbins allowing you to sew longer without interruption.