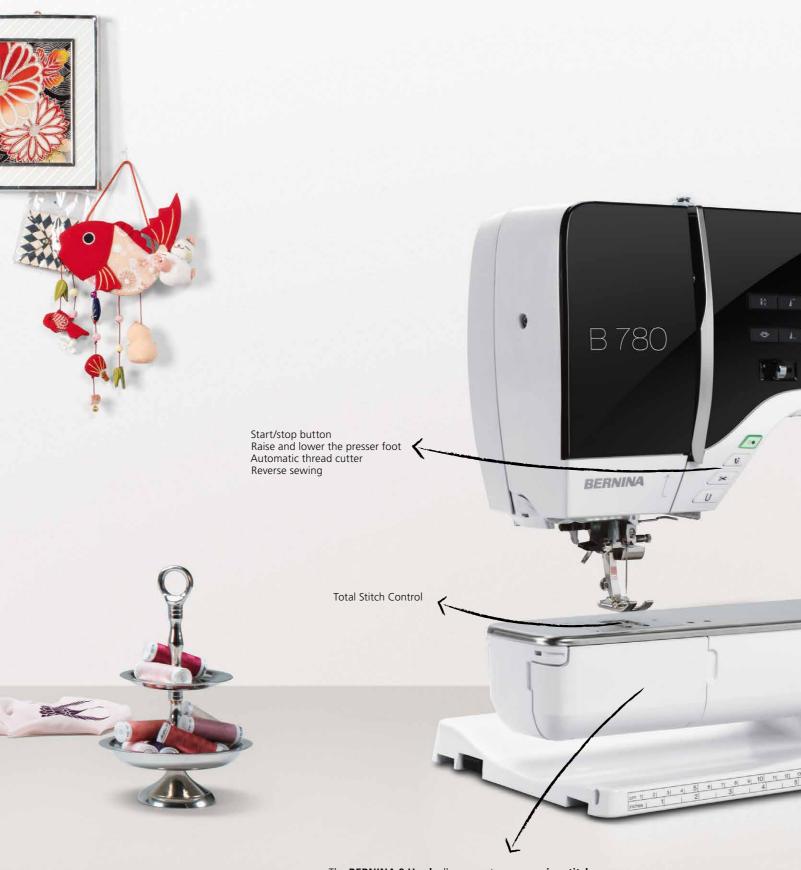

#### Total Stitch Control

All BERNINA 7 Series models provide an exclusive level of stitch control. Whether altering the stitch length, stitch width, or needle position—or even creating combinations—the machine will remember the stitch details for you.

#### Greater Sewing Comfort

The 7 Series machines respond to your needs. For example, the presser foot automatically lowers at the start of a seam and lifts again at the end. The machine will even cut the thread for you at the end of your seam or color change. Also included is a practical extension table with ample space to hold your larger sewing projects.