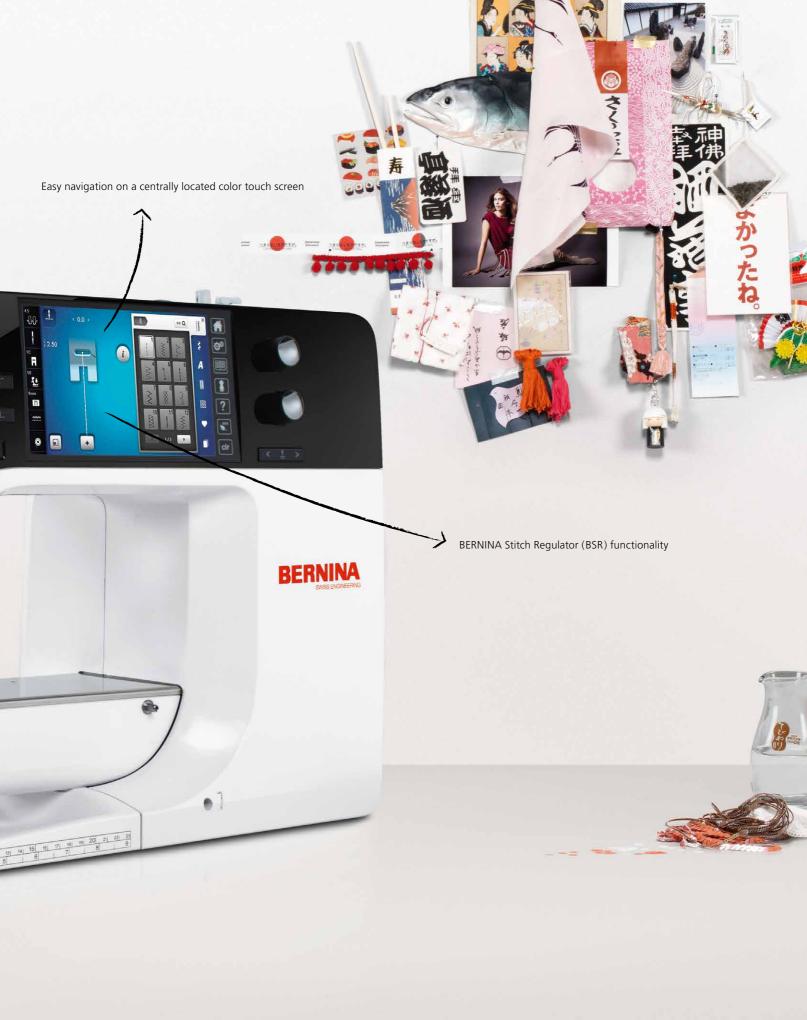

#### The BERNINA Stitch Regulator (BSR)

The BERNINA 780 E is equipped with the BSR function. The BSR foot provides high-speed free-motion stitching assistance with both straight and zigzag stitch options and it comes standard with the machine.

#### Endless Embroidery

You can create mirror images for, as well as rotate, combine or resize your designs right on the color touch screen. Personalize with decorative stitches or alphabets with embroidery patterns. Preview alternate color options on the touch screen and save them on your machine or on a USB stick. Use Absolute Check for perfect design placement.

#### Total Stitch Control

All BERNINA 7 Series models provide an exclusive level of stitch control. Whether altering the stitch length, stitch width, or needle position—or even creating combinations—the machine will remember the stitch details for you.