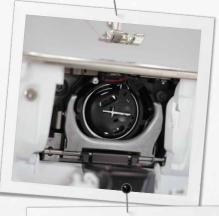

Multi-function knobs

Download free patterns for the new BERNINA 7 Series at bernina.com/7series

BERNINA Free Hand System (FHS)

With the launch of the 7 Series, BERNINA presents a world's first, the BERNINA 9 Hook (B 9 Hook). Combining the two best hook technologies, the B 9 Hook is patent pending.

The new heart of the BERNINA machine features a novel, centrally-placed driver, which allows the B 9 Hook to run steady and quiet. The B 9 Hook sews high-precision stitches up to 9 mm in width with speeds up to a 1,000 stitches per minute. And the bobbin has 80 percent more thread capacity than our standard bobbins allowing you to sew longer without interruption.

Finally, the B 9 Hook is made of high-quality materials that allow the thread to run smoothly at consistent tension.

BERNINA-made to create.