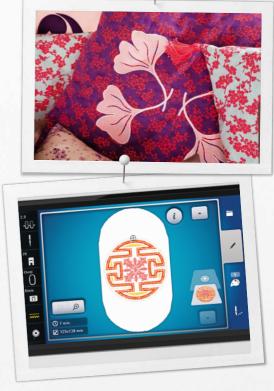

#### Endless Embroidery

You can create mirror images for, as well as rotate, combine or resize your designs right on the color touch screen. Personalize with decorative stitches or alphabets with embroidery patterns. Preview alternate color options on the touch screen and save them on your machine or on a USB stick. Use Absolute Check for perfect design placement.

#### Large Selection of Stitches and Embroidery Designs

The BERNINA 780 E offers hundreds of stitches, all of which are clearly categorized and easily accessible. In addition, there are over 130 built-in embroidery designs and 12 alphabets. Your own embroidery designs can also be quickly loaded via a USB connection.