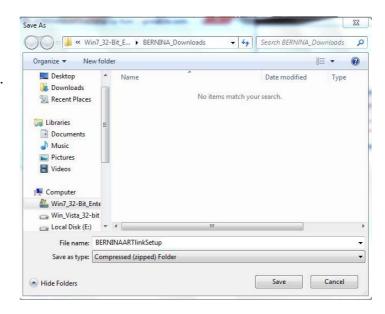

#### Step 3:

A "Save as ...." window will open.
Select a path on your local PC
(Example: C:/BERNINA\_Downloads).

Click on "Save" to download the ZIP file onto your computer.

(The time for downloading the file is dependent on the band width of your Internet connection.)
Unselect "Close this dialog box when download completes" and click on "Open".