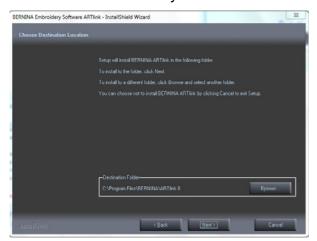

#### **Step 10:**

Select "Next >" to carry on with the installation. Follow the instructions on your screen.