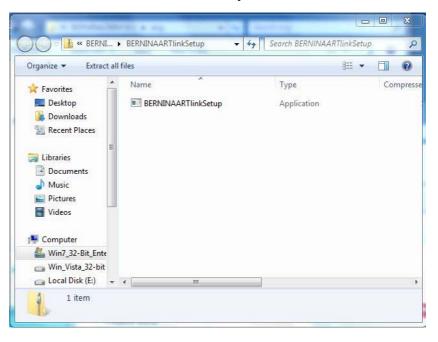

#### Step 5:

To start the installation, click on the file: "BERNINAARTLinkSetup.exe".