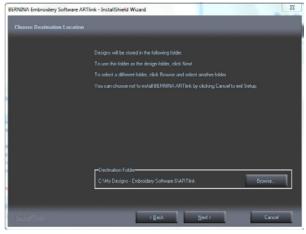

#### **Step 10:**

Select "Next >" to carry on with the installation. Follow the instructions on your screen.