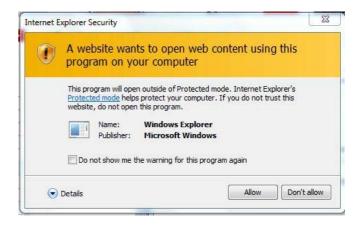

programs are closed.
- Administrator rights for your computer.
- Safety warnings during installation are confirmed with "Execute" or "Continue".

## Step 1:

To start the download process, click on the link: (ZIP,134MB)

#### Step 2:

A dialog window will open: Click on "**Save**"



<sup>\*</sup> Operating Systems other than those stated above are not supported.



#### Step 3:

A "Save as ...." window will open.
Select a path on your local PC
(Example: C:/BERNINA\_Downloads).



Click on "Save" to download the ZIP file onto your computer.





(The time for downloading the file is dependent on the band width of your Internet connection.)
Unselect "Close this dialog box when download completes" and click on "Open".

#### Step 4:

When the security message is displayed, click on "Allow"





#### Step 5:

To start the installation, click on the file: "BERNINAARTLinkSetup.exe".



## Step 6:

Depending on the setting and version of your Windows® operating system, a security message is displayed. To continue with the installation, click on the "Yes", "Continue" or "Execute" button.

#### Step 7:

Select "**Next >"** to carry on with the installation. Follow the instructions on your screen.





#### Step 8:

The license agreement must be accepted to continue installation of the software.

#### Select:

 I accept the terms of the license agreement and click on "Next >".

Please follow the instruction on the screen.

## Step 9:

Select "Extra Languages" to install "German" as the application language. (Optional)

Select "Next >" to carry on with the installation. Follow the in