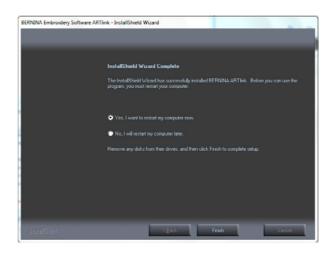

## **Step 11:**

After the successful installation, you will be requested to restart your computer.