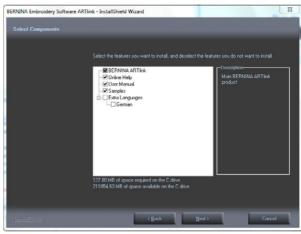

## Step 9:

Select "Extra Languages" to install "German" as the application language. (Optional)

Select "Next >" to carry on with the installation. Follow the instructions on your screen.

PLEASE READ THIS DOCUMENT CAREFULLY BEFORE INSTALLING THE COMPLETE