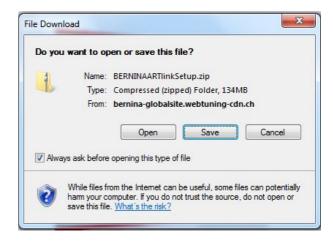

#### Step 2:

A dialog window will open: Click on "**Save**"

<sup>\*</sup> Operating Systems other than those stated above are not supported.