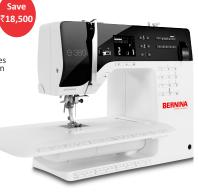

#### **BERNINA 350PE**

A visual delight and technological masterpiece the BERNINA 350PE (patchwork edition ) positively sparkles with it's new & even better features

₹17,500 86,500 MRP ₹ 1,04,000