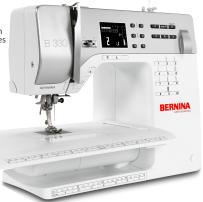

### BERNETTE Deco 340

Deco 340 - The young, creative embroidery only machine from BERNINA

₹ 99,000

MRP ₹ 1,10,000