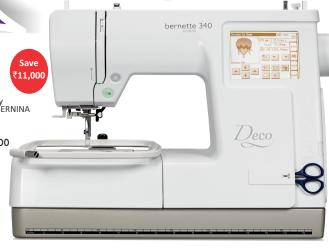

#### **BERNINA 350PE**

A visual delight and technological masterpiece the BERNINA 350PE (patchwork edition ) positively sparkles with it's new & even better features

₹17,500 86,500 MRP ₹ 1,04,000