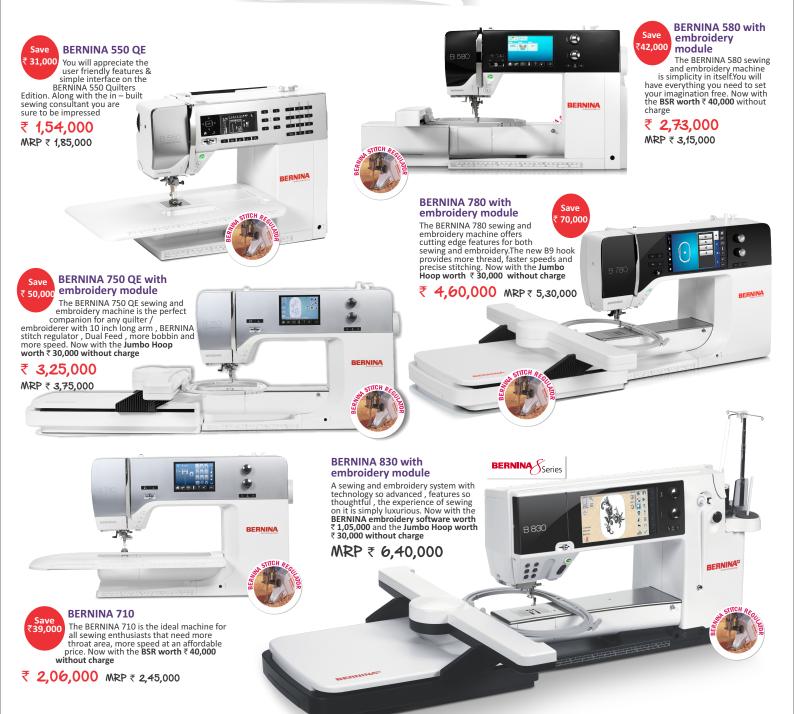

#### **BERNINA 330**

Simple & stylish with all the added features you need to express your creativity

₹ **72,000** 

MRP ₹ 86,500