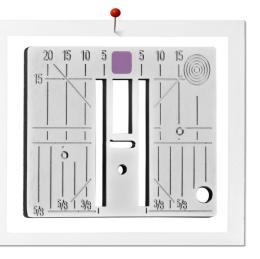

The stitch plates are color coded at the center upper edge for easy, at-a-glance recognition.

| Type of Stitch Plate                                              | Color<br>Coding                                                                                                                                                                                                                                                                                                                                                                                                                                                                                                                                                                                                                                                                                                    | ltem<br>Number                                                                                                                                                                                                                                                                                                                                                                                                                                                                                                                                                                                                                                          |
|-------------------------------------------------------------------|--------------------------------------------------------------------------------------------------------------------------------------------------------------------------------------------------------------------------------------------------------------------------------------------------------------------------------------------------------------------------------------------------------------------------------------------------------------------------------------------------------------------------------------------------------------------------------------------------------------------------------------------------------------------------------------------------------------------|---------------------------------------------------------------------------------------------------------------------------------------------------------------------------------------------------------------------------------------------------------------------------------------------------------------------------------------------------------------------------------------------------------------------------------------------------------------------------------------------------------------------------------------------------------------------------------------------------------------------------------------------------------|
| Needle Plates—Standard—Included with all models                   |                                                                                                                                                                                                                                                                                                                                                                                                                                                                                                                                                                                                                                                                                                                    |                                                                                                                                                                                                                                                                                                                                                                                                                                                                                                                                                                                                                                                         |
| 215, 330, 350, 380, 530 & 550 (5.5 mm)                            |                                                                                                                                                                                                                                                                                                                                                                                                                                                                                                                                                                                                                                                                                                                    | 033546.71.01                                                                                                                                                                                                                                                                                                                                                                                                                                                                                                                                                                                                                                            |
| 560 and 580 (9mm)                                                 |                                                                                                                                                                                                                                                                                                                                                                                                                                                                                                                                                                                                                                                                                                                    | 031051.70.01                                                                                                                                                                                                                                                                                                                                                                                                                                                                                                                                                                                                                                            |
| 7 Series (9mm)                                                    |                                                                                                                                                                                                                                                                                                                                                                                                                                                                                                                                                                                                                                                                                                                    | 034019.70.00                                                                                                                                                                                                                                                                                                                                                                                                                                                                                                                                                                                                                                            |
| 8 Series (9mm)                                                    |                                                                                                                                                                                                                                                                                                                                                                                                                                                                                                                                                                                                                                                                                                                    | 032100.70.00                                                                                                                                                                                                                                                                                                                                                                                                                                                                                                                                                                                                                                            |
| Specialty Needle Plates—Straight Stitch and Combos—Accessory      |                                                                                                                                                                                                                                                                                                                                                                                                                                                                                                                                                                                                                                                                                                                    |                                                                                                                                                                                                                                                                                                                                                                                                                                                                                                                                                                                                                                                         |
| 215, 330, 350, 380, 530 & 550—Straight Stitch/CutWork/Punch Combo |                                                                                                                                                                                                                                                                                                                                                                                                                                                                                                                                                                                                                                                                                                                    | 033339.72.00                                                                                                                                                                                                                                                                                                                                                                                                                                                                                                                                                                                                                                            |
| 560 and 580—Straight Stitch/CutWork Combo                         |                                                                                                                                                                                                                                                                                                                                                                                                                                                                                                                                                                                                                                                                                                                    | 033339.73.13                                                                                                                                                                                                                                                                                                                                                                                                                                                                                                                                                                                                                                            |
| 7 Series—Straight Stitch/CutWork Combo                            |                                                                                                                                                                                                                                                                                                                                                                                                                                                                                                                                                                                                                                                                                                                    | 033339.71.07                                                                                                                                                                                                                                                                                                                                                                                                                                                                                                                                                                                                                                            |
| 8 Series—Straight Stitch/CutWork Combo                            |                                                                                                                                                                                                                                                                                                                                                                                                                                                                                                                                                                                                                                                                                                                    | 034914.70.00                                                                                                                                                                                                                                                                                                                                                                                                                                                                                                                                                                                                                                            |
| Specialty Needle Plate—5.5 mm—Accessory for 9 mm Models           |                                                                                                                                                                                                                                                                                                                                                                                                                                                                                                                                                                                                                                                                                                                    |                                                                                                                                                                                                                                                                                                                                                                                                                                                                                                                                                                                                                                                         |
| 560 & 580                                                         |                                                                                                                                                                                                                                                                                                                                                                                                                                                                                                                                                                                                                                                                                                                    | 031045.70.01                                                                                                                                                                                                                                                                                                                                                                                                                                                                                                                                                                                                                                            |
| 7 Series                                                          |                                                                                                                                                                                                                                                                                                                                                                                                                                                                                                                                                                                                                                                                                                                    | 033339.70.08                                                                                                                                                                                                                                                                                                                                                                                                                                                                                                                                                                                                                                            |
| 8 Series                                                          |                                                                                                                                                                                                                                                                                                                                                                                                                                                                                                                                                                                                                                                                                                                    | 032100.70.02                                                                                                                                                                                                                                                                                                                                                                                                                                                                                                                                                                                                                                            |
| Specialty Needle Plate—Punch Tool—Accessory                       |                                                                                                                                                                                                                                                                                                                                                                                                                                                                                                                                                                                                                                                                                                                    |                                                                                                                                                                                                                                                                                                                                                                                                                                                                                                                                                                                                                                                         |
| 215, 330, 350, 380, 530 & 550 (5.5 mm)                            |                                                                                                                                                                                                                                                                                                                                                                                                                                                                                                                                                                                                                                                                                                                    | 031050.70.10                                                                                                                                                                                                                                                                                                                                                                                                                                                                                                                                                                                                                                            |
| 560 and 580 (9mm)                                                 |                                                                                                                                                                                                                                                                                                                                                                                                                                                                                                                                                                                                                                                                                                                    | 033690.70.00                                                                                                                                                                                                                                                                                                                                                                                                                                                                                                                                                                                                                                            |
| 7 Series (9mm)                                                    |                                                                                                                                                                                                                                                                                                                                                                                                                                                                                                                                                                                                                                                                                                                    | 033339.71.06                                                                                                                                                                                                                                                                                                                                                                                                                                                                                                                                                                                                                                            |
| 8 Series (9mm)                                                    |                                                                                                                                                                                                                                                                                                                                                                                                                                                                                                                                                                                                                                                                                                                    | 033685.71.00                                                                                                                                                                                                                                                                                                                                                                                                                                                                                                                                                                                                                                            |
|                                                                   | Needle Plates—Standard—Included with all models   215, 330, 350, 380, 530 & 550 (5.5 mm)   560 and 580 (9mm)   7 Series (9mm)   8 Series (9mm)   Specialty Needle Plates—Straight Stitch and Combos—Accessory   215, 330, 350, 380, 530 & 550—Straight Stitch/CutWork/Punch Combo   560 and 580—Straight Stitch/CutWork Combo   7 Series—Straight Stitch/CutWork Combo   8 Series—Straight Stitch/CutWork Combo   8 Series—Straight Stitch/CutWork Combo   560 & 580   7 Series   8 Series   Specialty Needle Plate—5.5 mm—Accessory for 9 mm Models   560 & 580   7 Series   8 Series   Specialty Needle Plate—Punch Tool—Accessory   215, 330, 350, 380, 530 & 550 (5.5 mm)   560 and 580 (9mm)   7 Series (9mm) | Type of Stitch PlateCodingNeedle Plates—Standard—Included with all models215, 330, 350, 380, 530 & 550 (5.5 mm)560 and 580 (9mm)7 Series (9mm)8 Series (9mm)Specialty Needle Plates—Straight Stitch and Combos—Accessory215, 330, 350, 380, 530 & 550—Straight Stitch/CutWork/Punch Combo560 and 580—Straight Stitch/CutWork Combo560 and 580—Straight Stitch/CutWork Combo7 Series—Straight Stitch/CutWork Combo8 Series—Straight Stitch/CutWork Combo8 Series—Straight Stitch/CutWork Combo560 & 5807 Series560 & 5807 Series8 SeriesSpecialty Needle Plate—Punch Tool—Accessory215, 330, 350, 380, 530 & 550 (5.5 mm)560 and 580 (9mm)7 Series (9mm) |